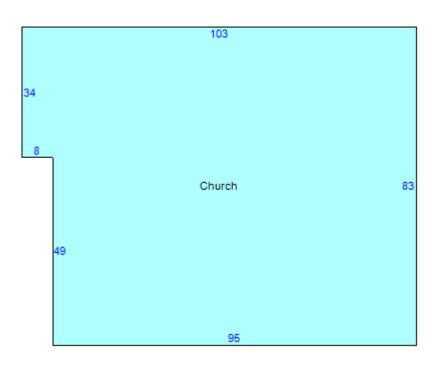

## Land

Line Number 1

Land Type S - SQUARE FOOT

Land Code G2 - GENERAL COMMERCIAL 2

Square Feet 9,000 Acres .2066

Influence Factor 1
Influence Reason 1
Influence Factor 2
Influence Reason 2

Units

Total Area 8,157

**Basement Area** 

Finished Basement Area No

| Item                | Area |
|---------------------|------|
| Church - 309:Church | 8157 |