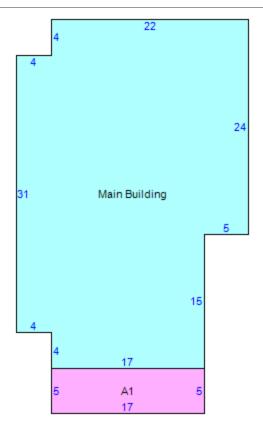

## **Residential Building**

Card # 1
Actual Year Built 1890
Effective Year Built 1980

Type 1 - Single Family Residence

Style/Stories 1 - ONE STORY

Percent Complete 100
Quality 300

Condition AV - AVERAGE

Living Area 907
Basement Area 0
Finished Basement Area No
Bedrooms 2

| Item                                   | Area |
|----------------------------------------|------|
| Main Building                          | 907  |
| A1 - 904:904-Slab Porch (SF) with Roof | 85   |