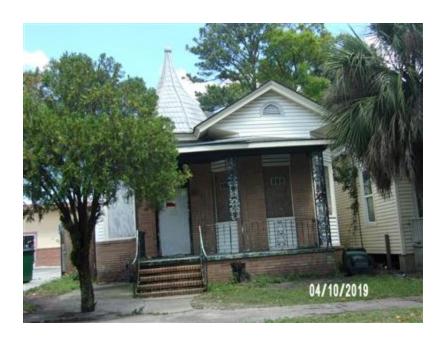

Legal Description

WEST 30 FEET OF LOT 65 FLANNERY WARD

Deed Book 1441 Deed Page 599

Inspection

Inspection Date 04/10/2019 05/10/2016

03/21/2012 02/23/2009 Reviewer ID
EPORTER
EPORTER
LALOWRIM
PSMILLER

Appraised Values

## **Residential Building**

Card # 1
Actual Year Built 1890
Effective Year Built 1980

Type 1 - Single Family Residence

Style/Stories 1 - ONE STORY

Percent Complete 100
Quality 300

Condition AV - AVERAGE

Living Area 907
Basement Area 0
Finished Basement Area No
Bedrooms 2