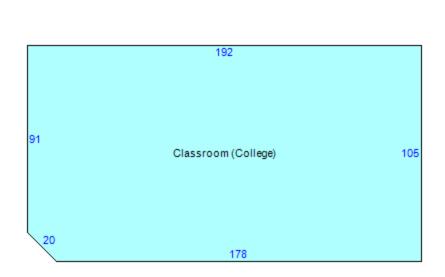

### **Commercial Building**

| Card                   | 1                         |
|------------------------|---------------------------|
| Actual Year Built      | 1940                      |
| Effective Year Built   | 1985                      |
| Percent Complete       | 100                       |
| Main Occupancy         | 368 : Classroom (College) |
| Quality / Condition    | 3 / G-GOOD                |
| Units                  |                           |
| Total Area             | 20,062                    |
| Basement Area          |                           |
| Finished Basement Area | No                        |

| Item                                          | Area  |
|-----------------------------------------------|-------|
| Classroom (College) - 353:Classroom (College) | 20062 |
| - 1011:CANOPY, WOOD FRAME                     | 98    |
| - 6201:PAVING, ASPHALT                        | 10000 |
|                                               |       |