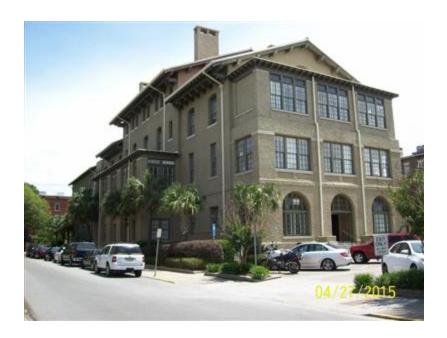

Parcel ID 20015 07001

Category Code 344 - Office Building

Bill # 2927543

Address 115 E YORK ST

Unit # / Suite

City SAVANNAH Zip Code 31401-

Neighborhood 04500.00 - D500 DNTN MLK TO E B

Total Units

# **Commercial Building**

| Card                   | 1                     |
|------------------------|-----------------------|
| Actual Year Built      | 1906                  |
| Effective Year Built   | 2002                  |
| Percent Complete       | 100                   |
| Main Occupancy         | 344 : Office Building |
| Quality / Condition    | 3 / A-AVERAGE         |
| Units                  |                       |
| Total Area             | 46,227                |
| Basement Area          | 732                   |
| Finished Basement Area | No                    |