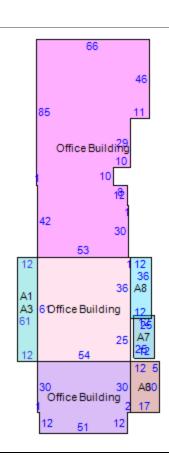

# **Commercial Building**

| Card                   | 1                     |
|------------------------|-----------------------|
| Actual Year Built      | 1906                  |
| Effective Year Built   | 2002                  |
| Percent Complete       | 100                   |
| Main Occupancy         | 344 : Office Building |
| Quality / Condition    | 3 / A-AVERAGE         |
| Units                  |                       |
| Total Area             | 46,227                |
| Basement Area          | 732                   |
| Finished Basement Area | No                    |

1

| Item                                           | Area |
|------------------------------------------------|------|
| Office Building - 344:Office Building          | 732  |
| - 9105:PAVING, CONCRETE                        | 4500 |
| Office Building - 344:Office Building          | 7295 |
| - 1243:CANOPY, WOOD FRAME, LIGHT FALSE MANSARD | 432  |
| Office Building - 344:Office Building          | 732  |
| Office Building - 344:Office Building          | 3294 |
| Office Building - 344:Office Building          | 2232 |
| Office Building - 344:Office Building          | 510  |
| Office Building - 344:Office Building          | 300  |

| Office Building - 344:Office Building | 432 |  |  |  |
|---------------------------------------|-----|--|--|--|