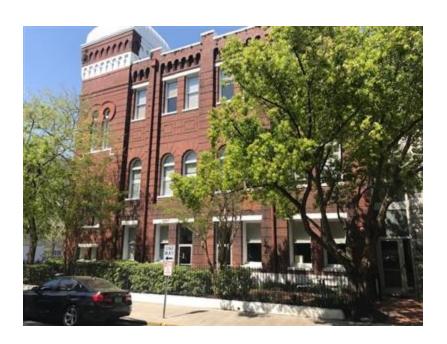

### **Parcel**

Status **ACTIVE** Parcel ID 20016 24008

309 - Church Category Code

Bill# 3029305

120 MONTGOMERY ST Address

Unit # / Suite

City SAVANNAH Zip Code 31401-

04500.00 - D500 DNTN MLK TO E B Neighborhood

# **Commercial Building**

| Card                 | 1             |
|----------------------|---------------|
| Actual Year Built    | 1909          |
| Effective Year Built | 1990          |
| Percent Complete     | 100           |
| Main Occupancy       | 309 : Church  |
| Quality / Condition  | 4 / A-AVERAGE |
| Units                |               |