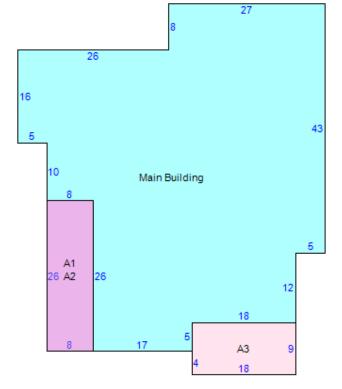

| Item                                   | Area |
|----------------------------------------|------|
| Main Building                          | 2409 |
| - 903:WOOD DECK                        | 138  |
| A1 - 904:904-Slab Porch (SF) with Roof | 208  |
| A2 - 904:904-Slab Porch (SF) with Roof | 208  |
| A3 - 904:904-Slab Porch (SF) with Roof | 162  |