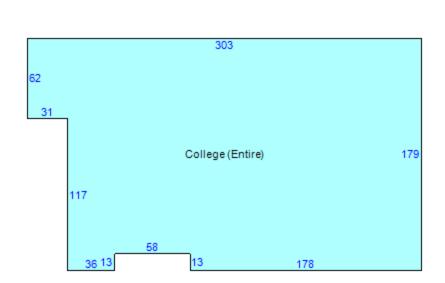

# Commercial Building

Card 1 Actual Year Built 2019

Effective Year Built

Percent Complete 100

Main Occupancy 377 : College (Entire)

Quality / Condition 2 / A-AVERAGE

Units

Total Area 199,424

Basement Area

Finished Basement Area No

| Item             | Area  |  |
|------------------|-------|--|
| College (Entire) | 49856 |  |
|                  |       |  |