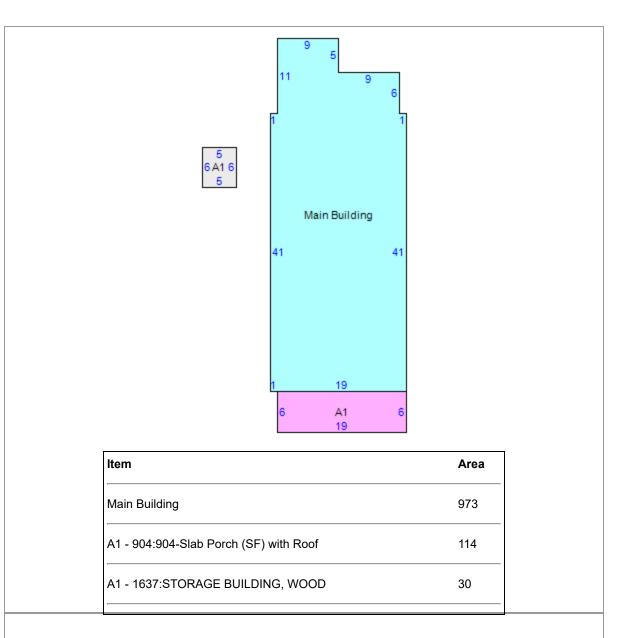

## **Residential Building**

| Card #               | 1                           |
|----------------------|-----------------------------|
| Actual Year Built    | 1890                        |
| Effective Year Built | 2000                        |
| Туре                 | 1 - Single Family Residence |

| Style/Stories          | 1 - ONE STORY |
|------------------------|---------------|
| Percent Complete       | 100           |
| Quality                | 300           |
| Condition              | AV - AVERAGE  |
| Living Area            | 973           |
| Basement Area          | 0             |
| Finished Basement Area | No            |
| Bedrooms               | 2             |
| Full / Half Baths      | 1/0           |

### OBY

| Card # | Description                   | Year Built: | Grade: | Units: | Override: | Area: |
|--------|-------------------------------|-------------|--------|--------|-----------|-------|
| 1      | 1637 : STORAGE BUILDING, WOOD | 1890        | С      | 1      |           | 30    |