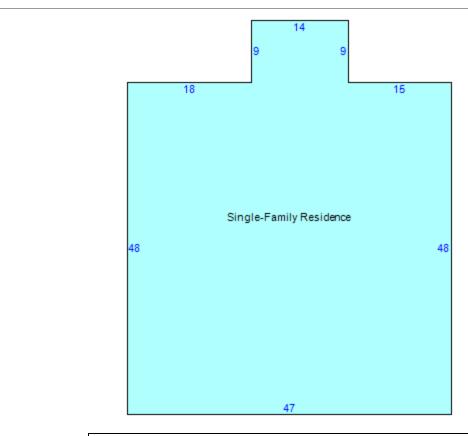

# Land

Line Number

Land Type S - SQUARE FOOT

Land Code G1 - GENERAL COMMERCIAL 1

Square Feet 7,781
Acres .1786
Influence Factor 1 -65

Influence Reason 1
Influence Factor 2
Influence Reason 2

# **Commercial Building**

Card 1
Actual Year Built 1878

Effective Year Built

Percent Complete 100

Main Occupancy 351 : Single-Family Residence

Quality / Condition 4 / A-AVERAGE

Units

Total Area 7,146

Basement Area

Finished Basement Area No

| Item                    | Area |
|-------------------------|------|
| Single-Family Residence | 2382 |