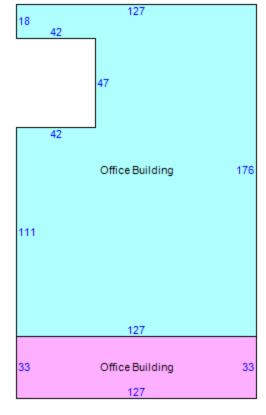

#### Parcel

Status ACTIVE
Parcel ID 20003 06004

Category Code 344 - Office Building

Bill # 2918731

Address 522 INDIAN ST

Unit # / Suite

City SAVANNAH
Zip Code 31401-

Neighborhood 04500.00 - D500 DNTN MLK TO E B

Land

Line Number

Land Type S - SQUARE FOOT

Land Code G2 - GENERAL COMMERCIAL 2

Square Feet 53,265
Acres 1.2228
Influence Factor 1 -25

Influence Reason 1 Influence Factor 2 Influence Reason 2

## **Commercial Building**

| Card                 | 1                     |
|----------------------|-----------------------|
| Actual Year Built    | 1850                  |
| Effective Year Built | 1990                  |
| Percent Complete     | 100                   |
| Main Occupancy       | 344 : Office Building |
| Quality / Condition  | 4 / A-AVERAGE         |
| Units                |                       |

Basement Area

**Total Area** 

Finished Basement Area No

28,760

| Item                                  | Area  |
|---------------------------------------|-------|
| Office Building - 344:Office Building | 20378 |
| Office Building - 344:Office Building | 4191  |