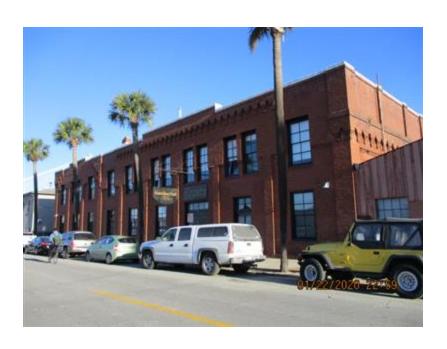

#### Parcel

Status ACTIVE
Parcel ID 20003 06004

Category Code 344 - Office Building

Bill # 2918731

Address 522 INDIAN ST

Unit # / Suite

City SAVANNAH
Zip Code 31401-

Neighborhood 04500.00 - D500 DNTN MLK TO E B

## **Commercial Building**

| Card                 | 1                     |
|----------------------|-----------------------|
| Actual Year Built    | 1850                  |
| Effective Year Built | 1990                  |
| Percent Complete     | 100                   |
| Main Occupancy       | 344 : Office Building |
| Quality / Condition  | 4 / A-AVERAGE         |
| Units                |                       |