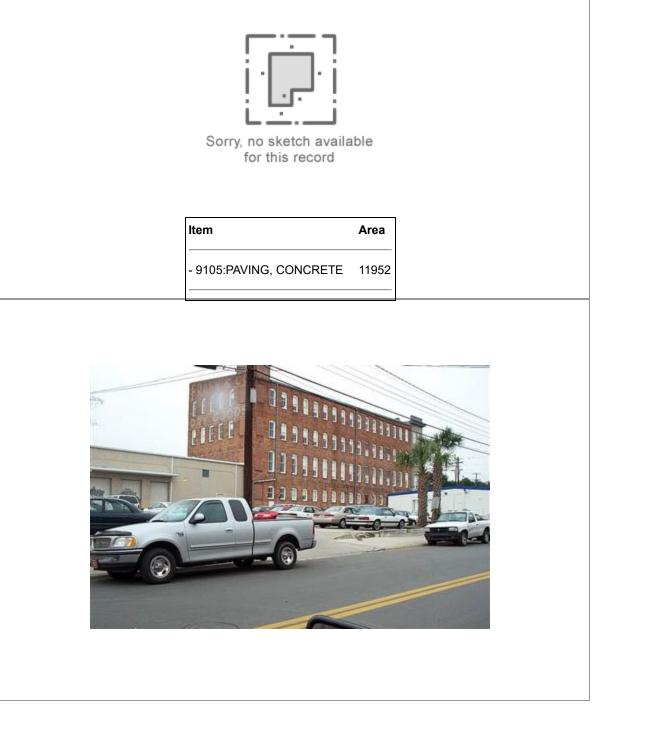

#### Land

| 1                        |
|--------------------------|
| S - SQUARE FOOT          |
| V2 - VACANT COMMERCIAL 2 |
| 11,952                   |
| .2744                    |
| -85                      |
|                          |
|                          |
|                          |
|                          |

# OBY

| Card # | Description             | Year Built: | Grade: | Units: | Override: | Area:  |
|--------|-------------------------|-------------|--------|--------|-----------|--------|
| 1      | 9105 : PAVING, CONCRETE | 1970        |        | 1      |           | 11,952 |