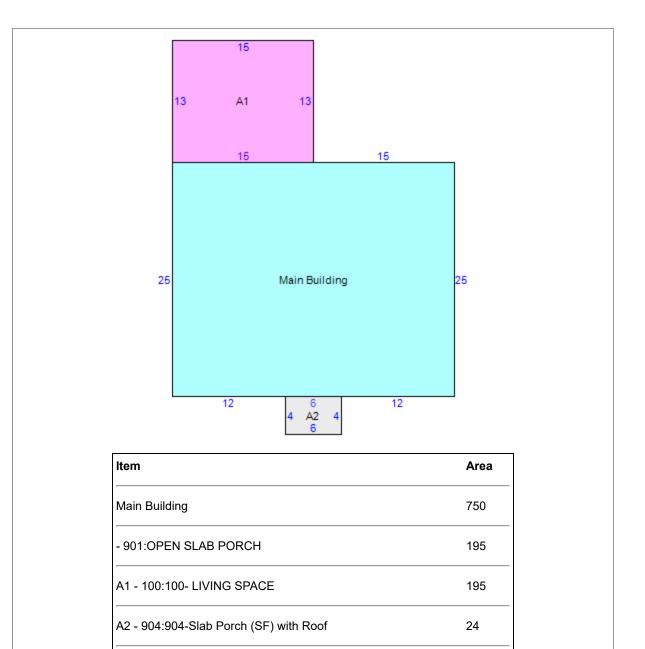

# Land

| Line Number        | 1                      |
|--------------------|------------------------|
| Land Type          | S - SQUARE FOOT        |
| Land Code          | 01 - SINGLE FAMILY RES |
| Square Feet        | 1,373                  |
| Acres              | .0315                  |
| Influence Factor 1 |                        |
| Influence Reason 1 |                        |
| Influence Factor 2 |                        |
| Influence Reason 2 |                        |

# **Residential Building**

| Card #                 | 1                           |
|------------------------|-----------------------------|
| Actual Year Built      | 1900                        |
| Effective Year Built   | 1990                        |
| Туре                   | 1 - Single Family Residence |
| Style/Stories          | 3 - THREE STORY             |
| Percent Complete       | 100                         |
| Quality                | 500                         |
| Condition              | AV - AVERAGE                |
| Living Area            | 2,445                       |
| Basement Area          | 0                           |
| Finished Basement Area | No                          |
| Bedrooms               | 6                           |
|                        |                             |

# OBY

| Card # | Description           | Year Built: | Grade: | Units: | Override: | Area: |
|--------|-----------------------|-------------|--------|--------|-----------|-------|
| 1      | 901 : OPEN SLAB PORCH | 1985        | С      | 1      |           | 195   |