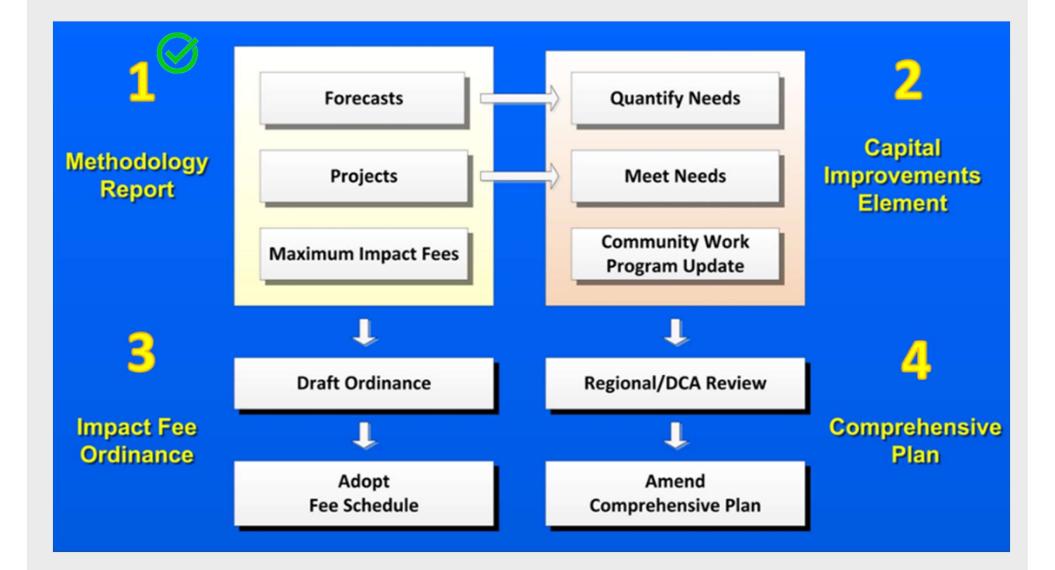

### Where are we? Project Workflow

Methodology Report & Impact Fee Basics 1

- New growth & development may not be charged more than their fair, proportionate share of capital improvements.
- There must be a connection between the fee charged and the improvements to be made.
- Calculations need not be mathematically precise, but a 'rough proportionality' is required.

Methodology Report & Impact Fee Basics 2

- Calculations must be made in 'present value' dollars.
- The Level of Service provided must be the same for new development and existing taxpayers.
- Taxes generated by new growth that will be used to cover the noneligible portion of impact fee projects must be credited against the impact fees.

Methodology Report & Impact Fee Basics 3

- The impact fees are not etched in stone for all time:
  - The State requires Annual CIE
    Update reports\*, and
  - The CIE should be reviewed and amended from time to time as conditions change, and
  - The Fee Schedule can be changed as an amendment to the Impact Fee Ordinance.

### Next Steps in the Process