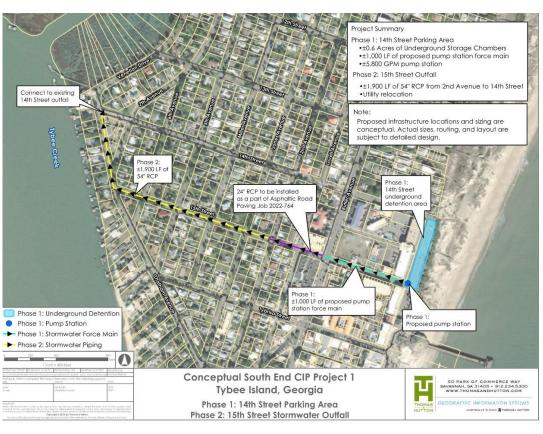

### Ţ City of Tybee Island Stormwater Master Plan 14TH STREET PARKING AREA/15TH STREET OUTFALL Phase 1 - 14th St Parking Lot Area Phase 2 - 15th St Outfall JURISDICTIONS City of Tybee Island Georgia Department of Transportation ENGINEER'S OPINION OF PROBABLE CONSTRUCTION COST Phase 1 - \$7.6M Phase 2 - \$2.8M COASTAL MARHSLAND PROTECTION/SHORE PROTEC PERMIT/COORDINATION REQ ±1.900 LF of 54" RCP from 2nd Av the City of Tybee Island emb stormwater conveyance, redu level rise (SLR) on its stormwat identified by the City as a criti duration of flooding caused generally at elevation 7 to ele heavier precipitation events. project consists of undergrou and new storm main on 15<sup>th</sup> S outfall at the Back River. Phase 1: Underground De Phase 1: Pump Station Phase 1: Stormwater Forc Phone 2: Stormworter Pinion 0 Conceptual South End CIP Project Ħ Tybee Island, Georgia Phase 1: 14th Street Parking Area ase 2: 15th Street Stormwater Outfo 7,845.00 1.549.000 9,414.000 941.400 Total Pro 10.340.000.00