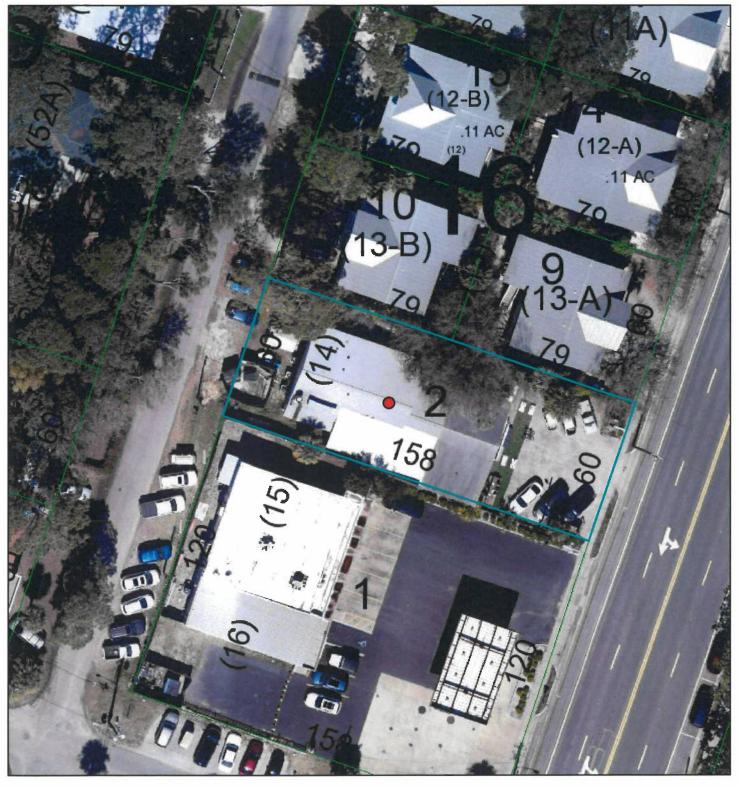

If there is anyone wishing to speak to anything on the agenda other than the Public Hearing, please come forward.

Consideration of Approval of Consent Agenda

Public Hearings

- 16. Site Plan Approval with Variance: requesting to remove off street parking -1311 Butler Ave. -40007 16002 – Zone C-2 – Jim Sheffield.
- <u>17.</u> Text Amendment: Land Development Code Section 4-051. Short-Term Rentals City of Tybee.