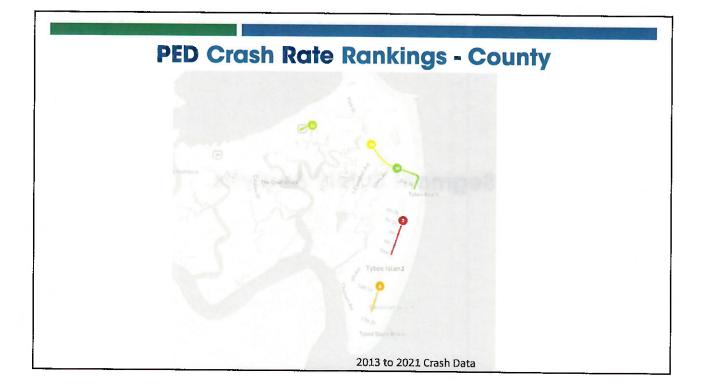

## File Attachments for Item:

4. GaDOT Presentation, Workshop, November 14, 2022,

## **Tybee Island: Proposed Safety Project**

Troy Pittman, PE District Engineer

Joseph Capello, PE District Traffic Engineer

Samuel Harris, PE State Safety Engineering Manager

## **Three Takeaways**

- 1. Safety Data for SR 26/US 80 on Tybee Island
- 2. Proposed Safety Countermeasures
- 3. Next steps for Community Enagement

## **Bicycle Safety and Connectivity**

- 9 Bicycle crashes (66% injury related) between 2013 and 2022 on Tybee Island.
- Dedicated bike lanes
  - Make bicycling safer and more comfortable for all types of bicyclist
  - May reduce bike injury crashes up to 49%
  - Increase bike traffic, less vehicle traffic