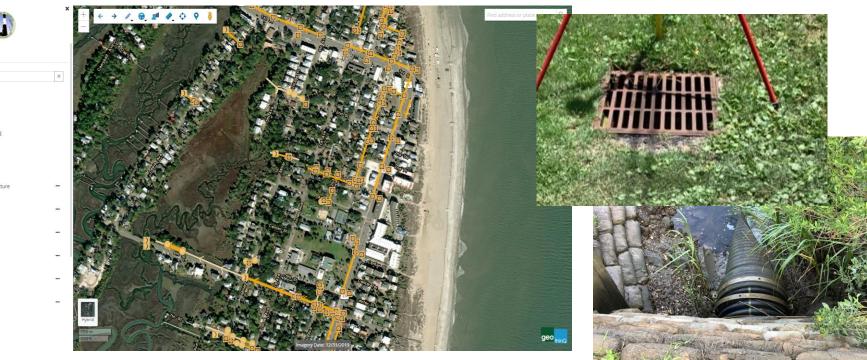

### File Attachments for Item:

9. Kevin Smith, PE, Thomas & Hutton: Stormwater Management Plan Delivery

50 PARK OF COMMERCE WAY SAVANNAH, GA 31405 | 912.234.5300 THOMASANDHUTTON.COM

November 3, 2022

Mr. Shawn Gillen City Manager City of Tybee Island 403 Butler Avenue Tybee Island, Georgia 31328

> Re: City of Tybee Island Comprehensive Stormwater Master Plan Final Deliverable

Dear Mr. Gillen:

Please find enclosed the final City of Tybee Comprehensive Stormwater Master Plan document and Executive Summary. Months of coordination with key stakeholders, data collection, hydrologic and hydraulic modeling of the City stormwater system have culminated in the identification of approximately \$85M of stormwater capital improvement projects. Other useful deliverables of the project include GIS mapping, exhibits and costs, as well as a comprehensive stormwater inventory of the City's primary stormwater system.

#### <u>Approach</u>

To perform hydrologic and hydraulic modeling and understand existing stormwater system deficiencies, the components of the existing stormwater system were inventoried to obtain data required to create a meaningful model. Hydrologic modeling simulates how the rainfall event interacts with the ground, determining much rainfall is absorbed by the ground and how much rain becomes surface flow runoff. Hydraulic modeling simulates how the surface runoff generated from the hydrologic analysis interacts with the stormwater system and determines how much surface runoff is conveyed to the outfall. Previously performed surveys were used as resources to obtain data for several areas throughout the City. Field reconnaissance and measurements were used to obtain data for the remaining primary stormwater system. Data gathered included elevations and locations of stormwater structures, pipes and channels, pipe sizes, and other required information. This data has been delivered to the City via a database presented through a webservice application that allows City staff easy access to review stormwater system information. The stormwater inventory information can be used for stormwater maintenance and repair purposes. Over 300 structures, 375 pipes, and 50 channels are included in the inventory database.

## **Stormwater Pipes & Channels**

- >10 miles of Stormwater pipe
  - 62% is less than 18" Ø
  - 86% less than 24" Ø

ltem #9.

• 1.3 miles of stormwater channels

## **512 Stormwater Structures**

- 340 Grate Inlets
- 65 Curb Inlets
- 60 manholes
- Others