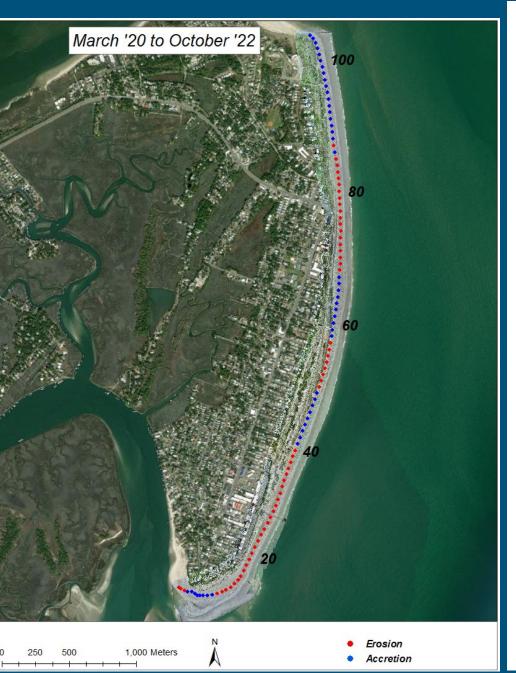

AMBUR GIS Shoreline Change Analysis

- Considers all shorelines
- Can be run over any time or space interval
- More intervals equals better results

Item #8.

## Summary Accretion/Erosion Data Mar 2020 - Oct 2022

|           | Number of<br>Transects<br>(% / number) | Mean rate of<br>change<br>(ft/y) |
|-----------|----------------------------------------|----------------------------------|
| Accretion | 36 / 1880                              | +27.5                            |
| Erosion   | 64 / 3313                              | -27.7                            |
| Overall   | 100 / 5193                             | -7.7                             |

# Summary

- Erosion and accretion are not evenly distributed even under normal conditions
- Rapid—response survey after Ian shows that a single event can remove about a normal year's erosion; stand by for TS Nicole data
- Shoreline will reach the built dunes in about 2.5 years in areas of greatest erosion and retreat
- On-going, quarterly monitoring should be continued, as longer records provide better estimates of change rates and predictions
- Ongoing communication with Tybee officials is essential