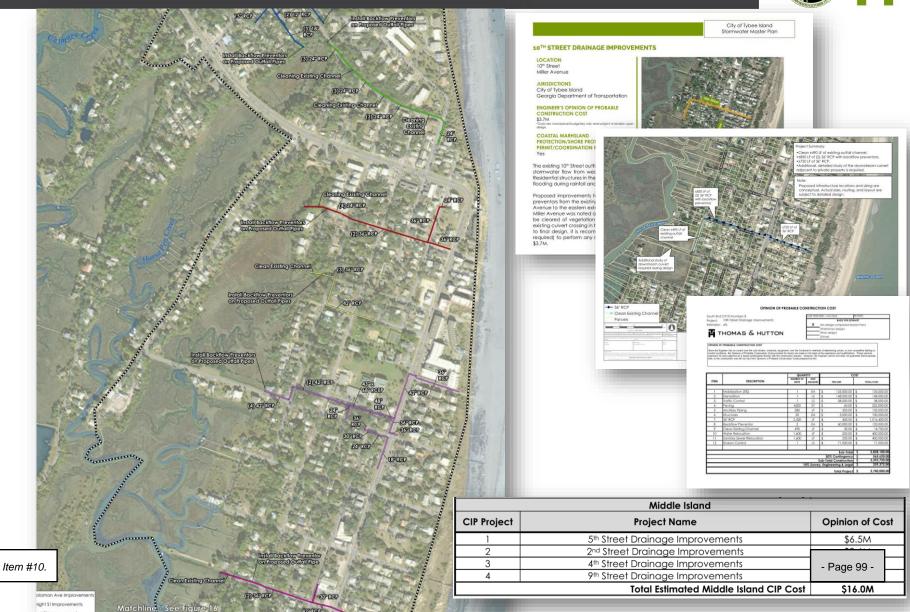

| SOUTH END                                          |                                                                      |                 |  |  |  |  |
|----------------------------------------------------|----------------------------------------------------------------------|-----------------|--|--|--|--|
| CIP Project                                        | Project Name                                                         | Opinion of Cost |  |  |  |  |
| 1                                                  | 14 <sup>th</sup> Street Parking Area/15 <sup>th</sup> Street Outfall | \$10.4M         |  |  |  |  |
| 2 – Alt 1                                          | Alley 3 and Inlet Avenue Outfall Improvements                        | \$6.5M          |  |  |  |  |
| 2 – Alt 2                                          | Alley 3 and Fisherman's Walk Avenue Outfall Improvements             | \$7.3M          |  |  |  |  |
| 3                                                  | 13 <sup>th</sup> Street Outfall Improvements                         | \$5.6M          |  |  |  |  |
| 4                                                  | Miller Avenue Outfall Improvements                                   | \$4.6M          |  |  |  |  |
| 5                                                  | Tybrisa Street Drainage Improvements                                 | \$4.0M          |  |  |  |  |
| 6                                                  | Strand Avenue Drainage Improvements                                  | \$7.1M          |  |  |  |  |
| 7                                                  | 11 <sup>th</sup> Street Drainage Improvements                        | \$3.0M          |  |  |  |  |
| 8                                                  | 10 <sup>th</sup> Street Drainage Improvements                        | \$3.7M          |  |  |  |  |
| 9                                                  | 12 <sup>th</sup> Street Drainage Improvements                        | \$5.6M          |  |  |  |  |
|                                                    | Total Estimated South End CIP Cost (Alt 1)                           |                 |  |  |  |  |
| Total Estimated South End CIP Cost (Alt 2) \$51.3M |                                                                      |                 |  |  |  |  |
| MIDDLE ISLAND                                      |                                                                      |                 |  |  |  |  |
| CIP Project                                        | Project Name                                                         | Opinion of Cost |  |  |  |  |
| 1                                                  | 5 <sup>th</sup> Street Drainage Improvements                         | \$6.5M          |  |  |  |  |
| 2                                                  | 2 <sup>nd</sup> Street Drainage Improvements                         | \$3.6M          |  |  |  |  |
| 3                                                  | 4 <sup>th</sup> Street Drainage Improvements                         | \$1.9M          |  |  |  |  |
| 4                                                  | 9th Street Drainage Improvements                                     | \$4.0M          |  |  |  |  |
|                                                    | Total Estimated Middle Island CIP Cost                               | \$16.0M         |  |  |  |  |