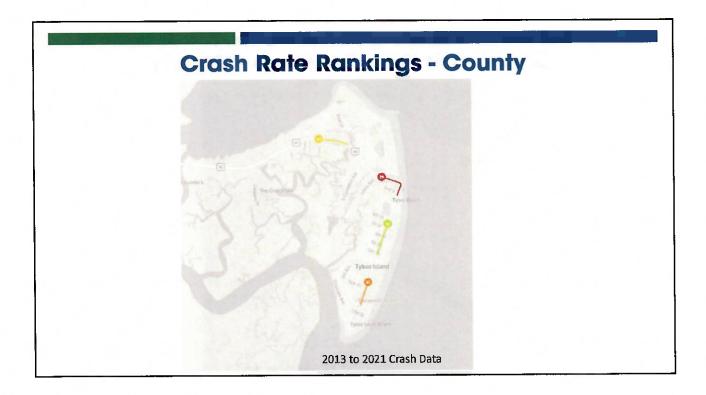

## File Attachments for Item:

4. GaDOT Presentation, Workshop, November 14, 2022,

## **Tybee Island: Proposed Safety Project**

Troy Pittman, PE District Engineer

Joseph Capello, PE District Traffic Engineer

Samuel Harris, PE State Safety Engineering Manager

## **Three Takeaways**

- 1. Safety Data for SR 26/US 80 on Tybee Island
- 2. Proposed Safety Countermeasures
- 3. Next steps for Community Enagement