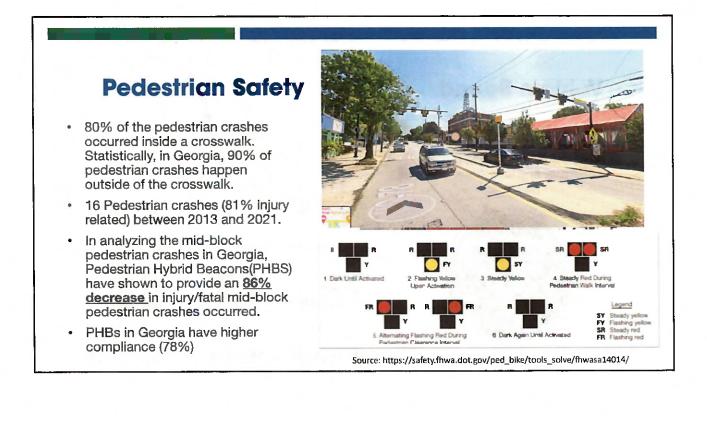

## **Bicycle Safety and Connectivity**

- 9 Bicycle crashes (66% injury related) between 2013 and 2022 on Tybee Island.
- Dedicated bike lanes
  - Make bicycling safer and more comfortable for all types of bicyclist
  - May reduce bike injury crashes up to 49%
  - Increase bike traffic, less vehicle traffic