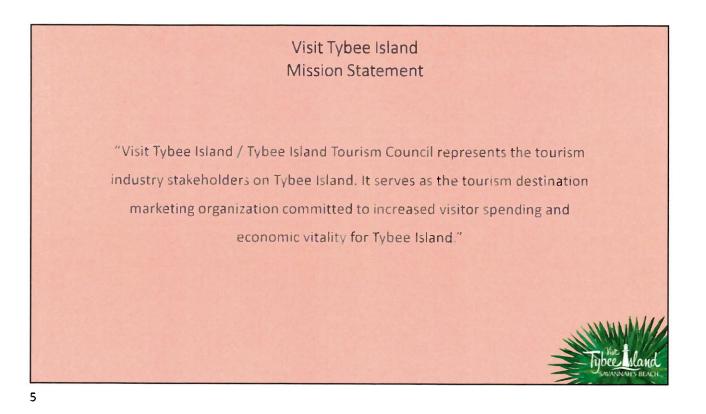

recommended moving forward but also reaching out to Chatham County for assistance with Bull River Bridge. Brian West made a motion to approve the Resolution and the signing of the Contract for the right-of-way acquisition for the new bridges, Bull River and Lazaretto, and seek reimbursement from Chatham County. Spec Hosti seconded. Voting in favor were Brian West, Jay Burke and Spec Hosti. Voting against was Barry Brown. Vote was 3-1 to approve.

**Brian West** made a motion to adjourn. **Spec Hosti** seconded. Vote was unanimous to approve, 4-0.

Meeting adjourned at 5:30PM.

Janet LeViner, MMC Clerk of Council

## File Attachments for Item:

6. Savannah Chamber, Presentation: Workshop, November 21, 2022







2



Brittany Wilson linator, Social Media



Pamela Knowles

Erica Backus







ltem #6.















|                                                     |                       |                                         |                      |               | "Paid N                             | <b>Nedia</b>                                | " Obje                               | ctives                                      |                                   |                                                                                  |                                                               |                  |
|-----------------------------------------------------|-----------------------|-----------------------------------------|----------------------|---------------|-------------------------------------|------------------------------------------