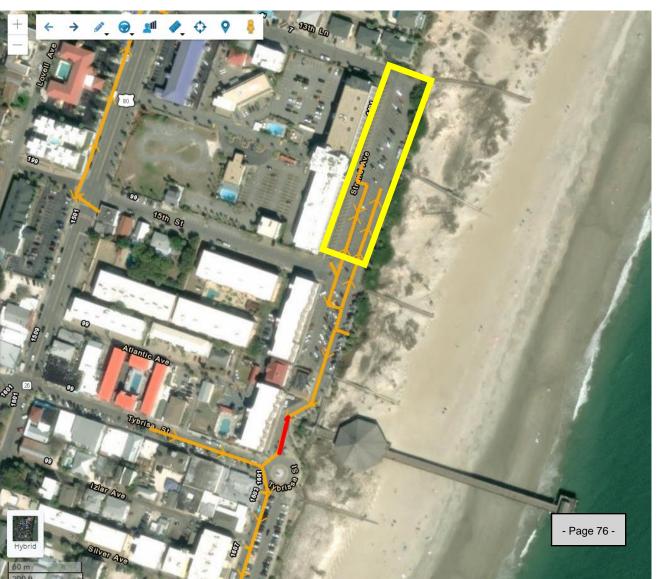

| SOUTH END                                          |                                                                      |                 |  |  |  |  |
|----------------------------------------------------|----------------------------------------------------------------------|-----------------|--|--|--|--|
| CIP Project                                        | Project Name                                                         | Opinion of Cost |  |  |  |  |
| 1                                                  | 14 <sup>th</sup> Street Parking Area/15 <sup>th</sup> Street Outfall | \$10.4M         |  |  |  |  |
| 2 – Alt 1                                          | Alley 3 and Inlet Avenue Outfall Improvements                        | \$6.5M          |  |  |  |  |
| 2 – Alt 2                                          | Alley 3 and Fisherman's Walk Avenue Outfall Improvements             | \$7.3M          |  |  |  |  |
| 3                                                  | 13 <sup>th</sup> Street Outfall Improvements                         | \$5.6M          |  |  |  |  |
| 4                                                  | Miller Avenue Outfall Improvements                                   | \$4.6M          |  |  |  |  |
| 5                                                  | Tybrisa Street Drainage Improvements                                 | \$4.0M          |  |  |  |  |
| 6                                                  | Strand Avenue Drainage Improvements                                  | \$7.1M          |  |  |  |  |
| 7                                                  | 11 <sup>th</sup> Street Drainage Improvements                        | \$3.0M          |  |  |  |  |
| 8                                                  | 10 <sup>th</sup> Street Drainage Improvements                        | \$3.7M          |  |  |  |  |
| 9                                                  | 12 <sup>th</sup> Street Drainage Improvements                        | \$5.6M          |  |  |  |  |
|                                                    | Total Estimated South End CIP Cost (Alt 1)                           |                 |  |  |  |  |
| Total Estimated South End CIP Cost (Alt 2) \$51.3M |                                                                      |                 |  |  |  |  |
| MIDDLE ISLAND                                      |                                                                      |                 |  |  |  |  |
| CIP Project                                        | Project Name                                                         | Opinion of Cost |  |  |  |  |
| 1                                                  | 5 <sup>th</sup> Street Drainage Improvements                         | \$6.5M          |  |  |  |  |
| 2                                                  | 2 <sup>nd</sup> Street Drainage Improvements                         | \$3.6M          |  |  |  |  |
| 3                                                  | 4 <sup>th</sup> Street Drainage Improvements                         | \$1.9M          |  |  |  |  |
| 4                                                  | 9th Street Drainage Improvements                                     | \$4.0M          |  |  |  |  |
|                                                    | Total Estimated Middle Island CIP Cost                               | \$16.0M         |  |  |  |  |

### Ţ City of Tybee Island Stormwater Master Plan 14TH STREET PARKING AREA/15TH STREET OUTFALL Phase 1 - 14th St Parking Lot Area Phase 2 - 15th St Outfall JURISDICTIONS City of Tybee Island Georgia Department of Transportation ENGINEER'S OPINION OF PROBABLE CONSTRUCTION COST Phase 1 - \$7.6M Phase 2 - \$2.8M COASTAL MARHSLAND PROTECTION/SHORE PROTEC PERMIT/COORDINATION REQ ±1.900 LF of 54" RCP from 2nd Av the City of Tybee Island emb stormwater conveyance, redu level rise (SLR) on its stormwat identified by the City as a criti duration of flooding caused generally at elevation 7 to ele heavier precipitation events. project consists of undergrou and new storm main on 15<sup>th</sup> S outfall at the Back River. Phase 1: Underground De Phase 1: Pump Station Phase 1: Stormwater Forc Phone 2: Stormworter Pinion 0 Conceptual South End CIP Project Ħ Tybee Island, Georgia Phase 1: 14th Street Parking Area ase 2: 15th Street Stormwater Outfo 7,845.00 1.549.000 9,414.000 941.400 Total Pro 10.340.000.00