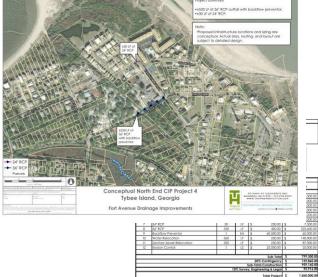

Item #9.

| NORTH END   |                                       |         |  |  |  |
|-------------|---------------------------------------|---------|--|--|--|
| CIP Project | CIP Project Name                      |         |  |  |  |
| 1           | Van Horne Avenue Outfall Improvements | \$5.5M  |  |  |  |
| 2           | Bay Street Drainage Improvements      | \$4.3M  |  |  |  |
| 3           | Bright Street Drainage Improvements   | \$4.5M  |  |  |  |
| 4           | Fort Avenue Drainage Improvements     | \$1.1M  |  |  |  |
| 5           | Solomon Avenue Drainage Improvements  | \$1.0M  |  |  |  |
|             | \$16. <b>4</b> M                      |         |  |  |  |
|             | \$82.9M                               |         |  |  |  |
|             | Total Estimated CIP Cost (Alt 2)      | \$83.7M |  |  |  |