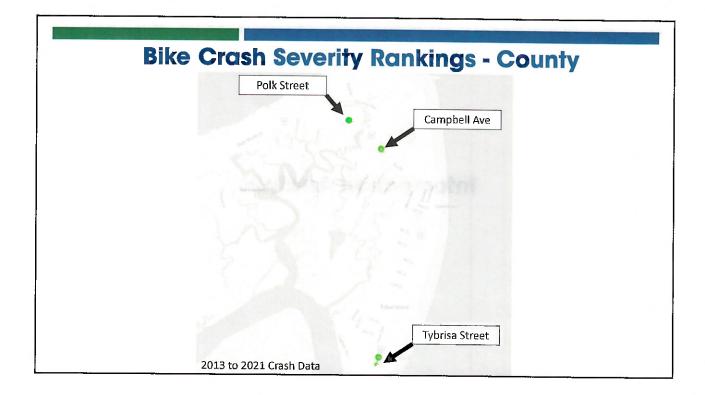

## **Bicycle Safety and Connectivity**

- 9 Bicycle crashes (66% injury related) between 2013 and 2022 on Tybee Island.
- Dedicated bike lanes
  - Make bicycling safer and more comfortable for all types of bicyclist
  - May reduce bike injury crashes up to 49%
  - Increase bike traffic, less vehicle traffic