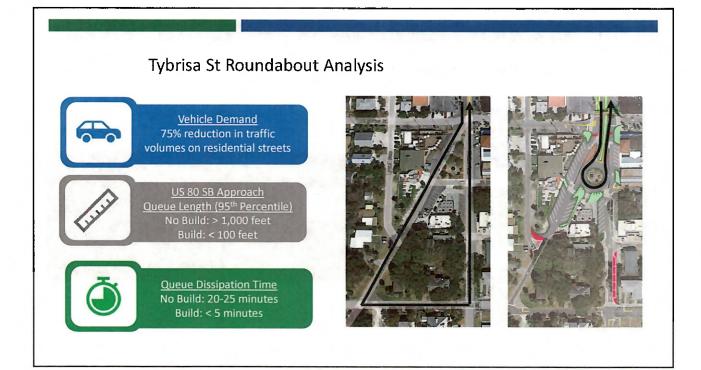

Consideration of the approval of the minutes of the meetings of the Tybee island City Council

- <u>3.</u> Minutes: City Council Meeting, October 27, 2022
- 4. GaDOT Presentation: Workshop, November 14, 2022,
- 5. Minutes: Special Meeting: November 14, 2022
- 6. Savannah Chamber, Presentation: Workshop, November 21, 2022
- 7. Minutes: Special City Council Meeting: November 21, 2022