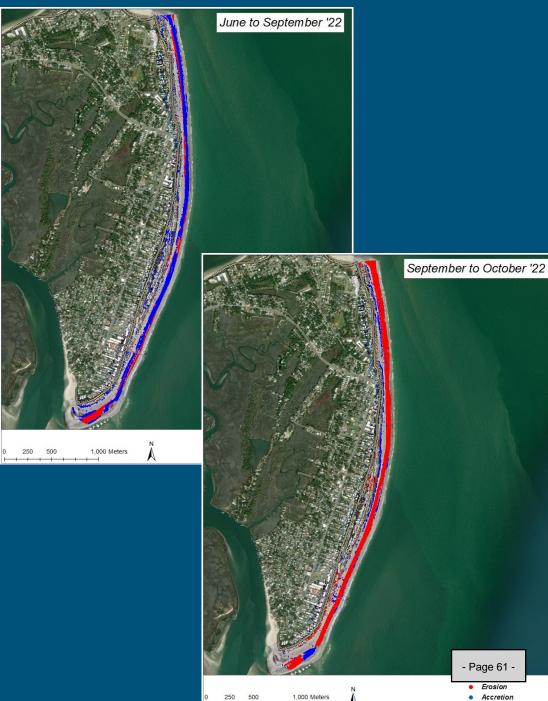

AMBUR GIS Shoreline Change Analysis

- Considers all shorelines
- Can be run over any time or space interval
- More intervals equals better results

Item #8.

## Summary Accretion/Erosion Data Mar 2020 - Oct 2022

|           | Number of<br>Transects<br>(% / number) | Mean rate of<br>change<br>(ft/y) |
|-----------|----------------------------------------|----------------------------------|
| Accretion | 36 / 1880                              | +27.5                            |
| Erosion   | 64 / 3313                              | -27.7                            |
| Overall   | 100 / 5193                             | -7.7                             |

# Summary

- Erosion and accretion are not evenly distributed even under normal conditions
- Rapid—response survey after Ian shows that a single event can remove about a normal year's erosion; stand by for TS Nicole data
- Shoreline will reach the built dunes in about 2.5 years in areas of greatest erosion and retreat
- On-going, quarterly monitoring should be continued, as longer records provide better estimates of change rates and predictions
- Ongoing communication with Tybee officials is essential