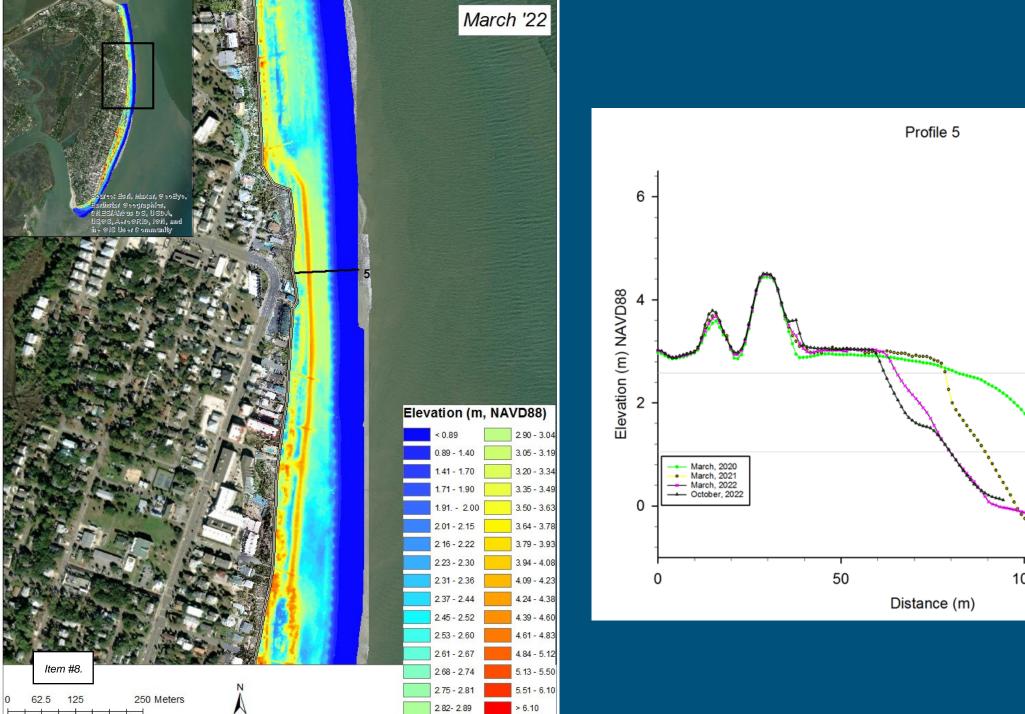

## Volume Change of Dune and Beach (yd<sup>3</sup>)

| Coastal<br>Section | 2020-Current | 2020-2021 | 2021-2022 | 2022-Current |
|--------------------|--------------|-----------|-----------|--------------|
| Dune               | 30,531       | +12,229   | +2,276    | +16,025      |
| Beach              | 68,550       | -4,655    | -42,650   | -21,244      |

## Shoreline Storm Response Hurricane Ian

| Shoreline<br>Movement<br>(ft) | Mar 2020 to<br>Sept 2022<br>(30 months) | Sept 2022 to<br>Oct 2022<br>(Hurricane Ian) | Mar 2020 to<br>Oct 2022<br>(31 months) |
|-------------------------------|-----------------------------------------|---------------------------------------------|----------------------------------------|
| Accretion<br>Areas            | +66.4                                   | +16.7                                       | +63.7                                  |
| Erosion<br>Areas              | -66.6                                   | -27.1                                       | -70.0                                  |
| Overall                       | +2.0                                    | -24.7                                       | -21.6                                  |

## Shoreline Storm Response Hurricane Ian

| Shoreline<br>Change<br>Rate<br>(ft/yr) | Mar 2020 to<br>Sept 2022 | Sept 2022 to<br>Oct 2022 | Mar 2020 to<br>Oct 2022 |
|----------------------------------------|--------------------------|--------------------------|-------------------------|
| Accretion<br>Areas                     | +29.0                    | +320.8                   | +27.5                   |
| Erosion<br>Areas                       | -26.9                    | -521.3                   | -27.7                   |
| Overall                                | +1.9                     | -475.3                   | -7.7                    |

# Summary

- Erosion and accretion are not evenly distributed even under normal conditions
- Rapid—response survey after Ian shows that a single event can remove about a normal year's erosion; stand by for TS Nicole data
- Shoreline will reach the built dunes in about 2.5 years in areas of greatest erosion and retreat
- On-going, quarterly monitoring should be continued, as longer records provide better estimates of change rates and predictions
- Ongoing communication with Tybee officials is essential