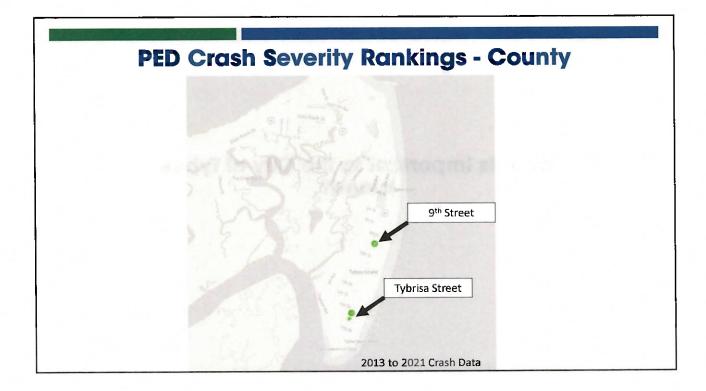

rogram

The Highway Safety Improvement Program (HSIP) is a core Federal-aid program with the purpose to achieve a significant reduction in traffic fatalities and serious injuries on all public roads, including non-State-owned roads and roads on tribal land. The HSIP requires a data-driven, strategic approach to improving highway safety on all public roads with a focus on performance.



STRATEGIC



 Eliminate fatalities and reduce injury crashes on all Georgia roadways by using a safety data driven approach.

## **Objectives of the Safety Program**

- Reduce pedestrian and bicycle crashes
- Reduce roadway or lane departure crashes
- Reduce intersection crashes
- Reduce off-system crashes
- Align goals with stakeholders/partners and Strategic Highway Safety Plan (SHSP)







4













7





## **Emergency Vehicle Access**

- Road Diets can improve emergency response times. Multi-lane undivided roads can be awkward and unsafe for emergency responders, and can slow response times.
  - Drivers are often uncertain about where to go to allow emergency responders to pass.
- A two-way left-turn lane to move aside more quickly. The center turnlane or bicycle lanes provides a predictable path for the emergency response vehicle



Before A fire truck struggling to find a path.



<u>After</u> An easily navigable twoway left-turn lane.

Source: https://safety.fhwa.dot.gov/road\_diets/resources/fhwasa16074/







## **Bicycle Safety and Connectivity**

- 9 Bicycle crashes (66% injury related) between 2013 and 2022 on Tybee Island.
- Dedicated bike lanes
  - Make bicycling safer