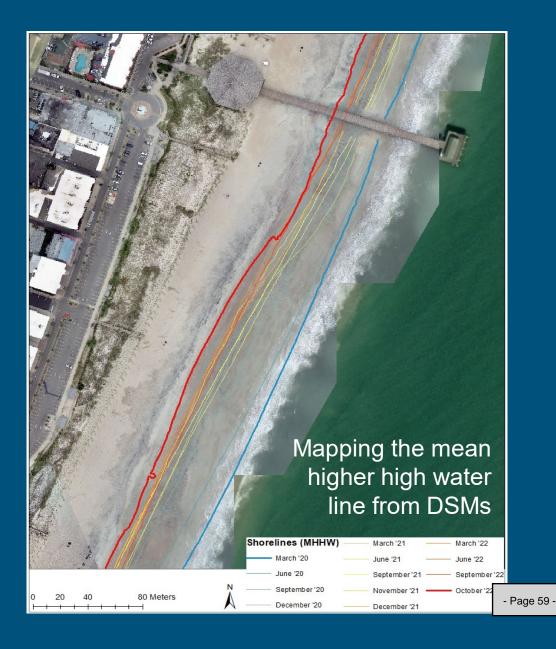

# Tybee Island Beach and Dune Monitoring Update

Clark Alexander, PhD Director, Skidaway Institute of Oceanography Professor, Department of Marine Sciences University of Georgia

- Started in March 2020 (Quarterly)
- 2.5 years into this ongoing study

### **Main Objectives**

- Photograph and map beach and dunes by drone
- Measure coastal change
  - Shoreline erosion/accretion rates
  - Beach volume change
- Predict future change
  - Actionable information
  - Targeted use of resources
  - Support effective budget planning
     Page 51

### Exploring new methods for tracking shoreline change from current data collection