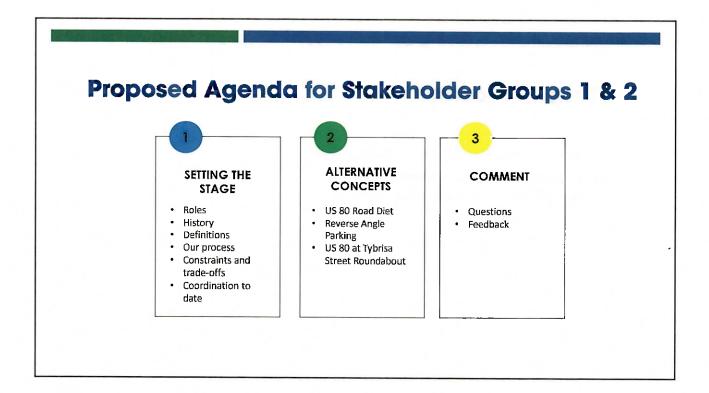

## **Three Takeaways**

- 1. Safety Data for SR 26/US 80 on Tybee Island
- 2. Proposed Safety Countermeasures
- 3. Next steps for Community Enagement

## **Disclaimer**

- This is not a programmed GDOT project
- · This is a discussion on a potential GDOT safety project
- · All concepts are drafts and are subject to change
- With the support of the City of Tybee Island, there will be community enagement meetings that will allow for comments and question.