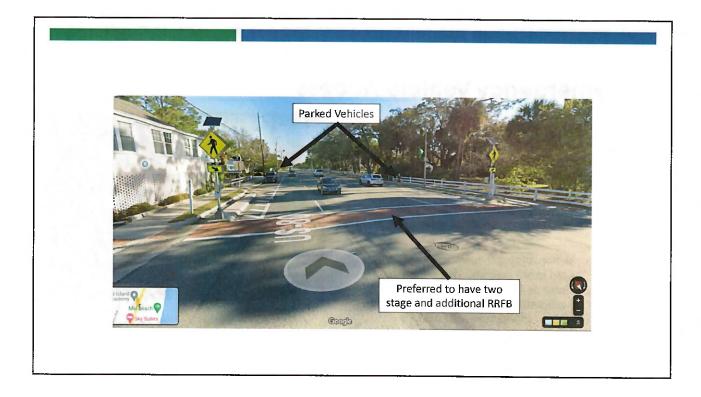

re crashes
- Reduce intersection crashes
- Reduce off-system crashes
- Align goals with stakeholders/partners and Strategic Highway Safety Plan (SHSP)







4













7





## **Emergency Vehicle Access**

- Road Diets can improve emergency response times. Multi-lane undivided roads can be awkward and unsafe for emergency responders, and can slow response times.
  - Drivers are often uncertain about where to go to allow emergency responders to pass.
- A two-way left-turn lane to move aside more quickly. The center turnlane or bicycle lanes provides a predictable path for the emergency response vehicle



Before A fire truck struggling to find a path.



<u>After</u> An easily navigable twoway left-turn lane.

Source: https://safety.fhwa.dot.gov/road\_diets/resources/fhwasa16074/







## **Bicycle Safety and Connectivity**

- 9 Bicycle crashes (66% injury related) between 2013 and 2022 on Tybee Island.
- Dedicated bike lanes
  - Make bicycling safer and more comfortable for all types of bicyclist
  - May reduce bike injury crashes up to 49%
  - Increase bike traffic, less vehicle traffic

# Evacuation and Traffic Flow during Peak Season

- Road diets can reduce travel times
- Provide more reliable/consistent traffic flow
- Separating left turn lanes
- Reduce side street delay because of few travel lanes to cross



## **Business and Tourism**

- A Road Diet can drastically improve a corridor's quality of life and the appeal or "livability" of an area.
- Road Diet can positively impact bussiness sales
- Changing a corridor from a place people "drivethrough" to one th