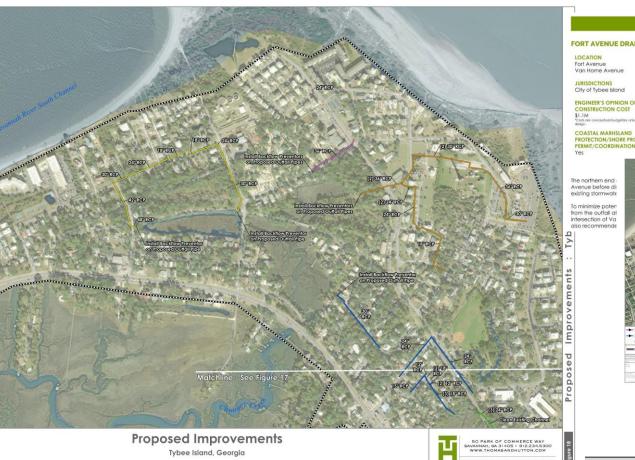

Item #9.

| NORTH END   |                                       |         |  |  |  |
|-------------|---------------------------------------|---------|--|--|--|
| CIP Project | CIP Project Name                      |         |  |  |  |
| 1           | Van Horne Avenue Outfall Improvements | \$5.5M  |  |  |  |
| 2           | Bay Street Drainage Improvements      | \$4.3M  |  |  |  |
| 3           | Bright Street Drainage Improvements   | \$4.5M  |  |  |  |
| 4           | Fort Avenue Drainage Improvements     | \$1.1M  |  |  |  |
| 5           | Solomon Avenue Drainage Improvements  | \$1.0M  |  |  |  |
|             | \$16. <b>4</b> M                      |         |  |  |  |
|             | \$82.9M                               |         |  |  |  |
|             | Total Estimated CIP Cost (Alt 2)      | \$83.7M |  |  |  |