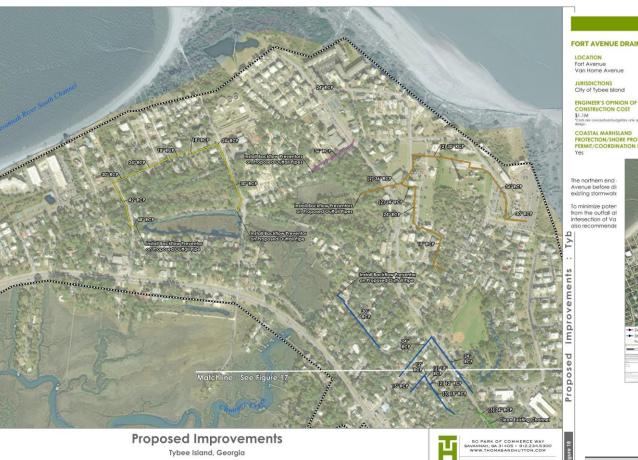

Item #9.

| NORTH END   |                                       |         |  |  |  |
|-------------|---------------------------------------|---------|--|--|--|
| CIP Project | CIP Project Name                      |         |  |  |  |
| 1           | Van Horne Avenue Outfall Improvements | \$5.5M  |  |  |  |
| 2           | Bay Street Drainage Improvements      | \$4.3M  |  |  |  |
| 3           | Bright Street Drainage Improvements   | \$4.5M  |  |  |  |
| 4           | Fort Avenue Drainage Improvements     | \$1.1M  |  |  |  |
| 5           | Solomon Avenue Drainage Improvements  | \$1.0M  |  |  |  |
|             | \$16. <b>4</b> M                      |         |  |  |  |
|             | \$82.9M                               |         |  |  |  |
|             | Total Estimated CIP Cost (Alt 2)      | \$83.7M |  |  |  |