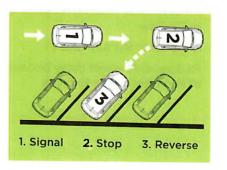

## Parking

- 18% Angle crashes: majority involved vehicle entering or exiting parking
- 17% Sideswipe Same Direction: majority involved with parked vehicle.
- Reverse Angle Parking
  - Positions the driver and passengers (children) to enter and exit the vehicle towards the sidewalk instead of stepping towards traffic.
  - Allows for easier loading and unloading of the trunk or bed of truck
  - Provides better vision of pedestrians, bicyclist, motor vehicles as they exit the parking space.
  - Helps the driver population (especially older drivers) when the difficulty in backing into moving traffic.
  - Arguably easier to back into an angled space than a parallel space