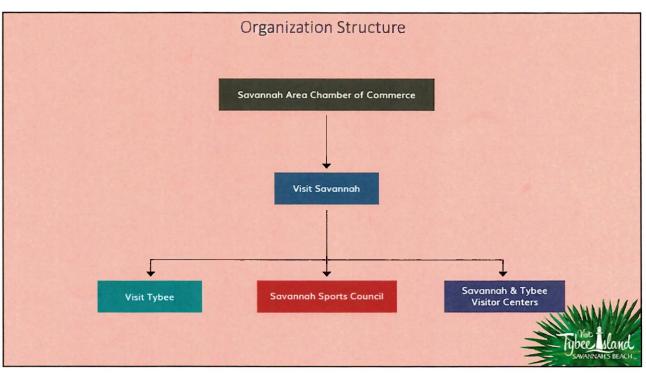

City will be responsible for 20% of the \$92,000 for Lazaretto. Mayor Sessions recommended moving forward but also reaching out to Chatham County for assistance with Bull River Bridge. Brian West made a motion to approve the Resolution and the signing of the Contract for the right-of-way acquisition for the new bridges, Bull River and Lazaretto, and seek reimbursement from Chatham County. Spec Hosti seconded. Voting in favor were Brian West, Jay Burke and Spec Hosti. Voting against was Barry Brown. Vote was 3-1 to approve.

**Brian West** made a motion to adjourn. **Spec Hosti** seconded. Vote was unanimous to approve, 4-0.

Meeting adjourned at 5:30PM.

Janet LeViner, MMC Clerk of Council

## File Attachments for Item:

6. Savannah Chamber, Presentation: Workshop, November 21, 2022







2



Brittany Wilson linator, Social Media



Pamela Knowles

Erica Backus







ltem #6.















|                                                     |                       |                                         |                      |               | "Paid N                             | <b>Nedia</b>                                | " Obje                               | ctives                                      |                                   |                                                                                  |                                                               |                  |
|-----------------------------------------------------|-----------------------|-----------------------------------------|----------------------|---------------|