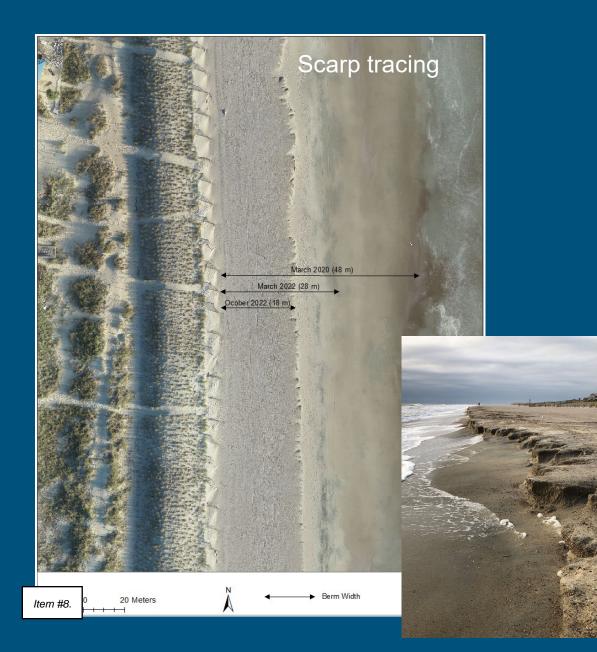

# Tybee Island Beach and Dune Monitoring Update

Clark Alexander, PhD Director, Skidaway Institute of Oceanography Professor, Department of Marine Sciences University of Georgia

- Started in March 2020 (Quarterly)
- 2.5 years into this ongoing study

### **Main Objectives**

- Photograph and map beach and dunes by drone
- Measure coastal change
  - Shoreline erosion/accretion rates
  - Beach volume change
- Predict future change
  - Actionable information
  - Targeted use of resources
  - Support effective budget planning
     Page 51

## Shoreline Storm Response Hurricane Ian

| Shoreline<br>Movement<br>(ft) | Mar 2020 to<br>Sept 2022<br>(30 months) | Sept 2022 to<br>Oct 2022<br>(Hurricane Ian) | Mar 2020 to<br>Oct 2022<br>(31 months) |
|-------------------------------|-----------------------------------------|---------------------------------------------|----------------------------------------|
| Accretion<br>Areas            | +66.4                                   | +16.7                                       | +63.7                                  |
| Erosion<br>Areas              | -66.6                                   | -27.1                                       | -70.0                                  |
| Overall                       | +2.0                                    | -24.7                                       | -21.6                                  |

## Shoreline Storm Response Hurricane Ian

| Shoreline<br>Change<br>Rate<br>(ft/yr) | Mar 2020 to<br>Sept 2022 | Sept 2022 to<br>Oct 2022 | Mar 2020 to<br>Oct 2022 |
|----------------------------------------|--------------------------|--------------------------|-------------------------|
| Accretion<br>Areas                     | +29.0                    | +320.8                   | +27.5                   |
| Erosion<br>Areas                       | -26.9                    | -521.3                   | -27.7                   |
| Overall                                | +1.9                     | -475.3                   | -7.7                    |

# Summary

- Erosion and accretion are not evenly distributed even under normal conditions
- Rapid—response survey after Ian shows that a single event can remove about a normal year's erosion; stand by for TS Nicole data
- Shoreline will reach the built dunes in about 2.5 years in areas of greatest erosion and retreat
- On-going, quarterly monitoring should be continued, as longer records provide better estimates of change rates and predictions
- Ongoing communication with Tybee officials is essential