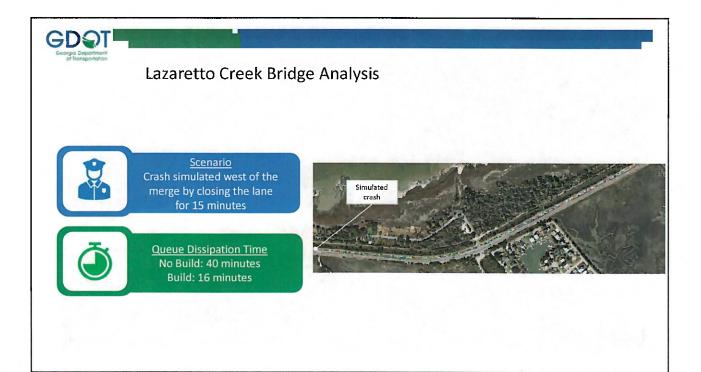

Consideration of the approval of the minutes of the meetings of the Tybee island City Council

- <u>3.</u> Minutes: City Council Meeting, October 27, 2022
- 4. GaDOT Presentation: Workshop, November 14, 2022,
- 5. Minutes: Special Meeting: November 14, 2022
- 6. Savannah Chamber, Presentation: Workshop, November 21, 2022
- 7. Minutes: Special City Council Meeting: November 21, 2022