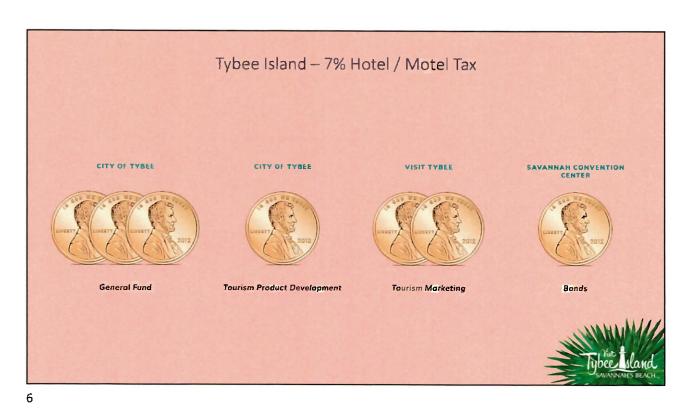

commended moving forward but also reaching out to Chatham County for assistance with Bull River Bridge. Brian West made a motion to approve the Resolution and the signing of the Contract for the right-of-way acquisition for the new bridges, Bull River and Lazaretto, and seek reimbursement from Chatham County. Spec Hosti seconded. Voting in favor were Brian West, Jay Burke and Spec Hosti. Voting against was Barry Brown. Vote was 3-1 to approve.

**Brian West** made a motion to adjourn. **Spec Hosti** seconded. Vote was unanimous to approve, 4-0.

Meeting adjourned at 5:30PM.

Janet LeViner, MMC Clerk of Council

## File Attachments for Item:

6. Savannah Chamber, Presentation: Workshop, November 21, 2022







2



Brittany Wilson linator, Social Media



Pamela Knowles

Erica Backus







ltem #6.















|                                                     |                       |                                         |                      |               | "Paid N                             | <b>Nedia</b>                                | " Obje                               | ctives                                      |                                   |                                                                                  |                                                               |                  |
|-----------------------------------------------------|-----------------------|-----------------------------------------|----------------------|---------------|-------------------------------------|--------------------------------------------