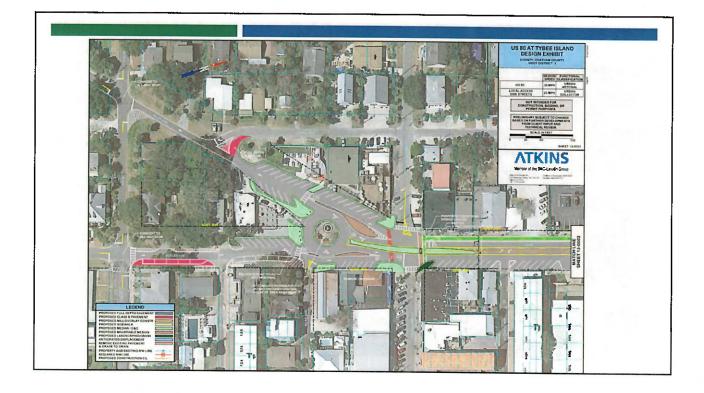

nd passengers (children) to enter and exit the vehicle towards the sidewalk instead of stepping towards traffic.
  - Allows for easier loading and unloading of the trunk or bed of truck
  - Provides better vision of pedestrians, bicyclist, motor vehicles as they exit the parking space.
  - Helps the driver population (especially older drivers) when the difficulty in backing into moving traffic.
  - Arguably easier to back into an angled space than a parallel space





## Disclaimer

- This is not a programmed GDOT project
- · This is a discussion on a potential GDOT safety project
- All concepts are drafts and are subject to change
- With the support of the City of Tybee Island, there will be community enagement meetings that will allow for comments and question.

3





4

ltem #4.









6





ltem #4.













ltem #4.





## **Three Takeaways**

- 1. Safety Data for SR 26/US 80 on Tybee Island
- 2. Proposed Safety Countermeasures
- 3. Next steps for Community Enagement



## File Attachments for Item:

5. Minutes: Special Meeting, November 14, 2022

Special City Council Meeting Minutes, November 14, 2022

Mayor Sessions called the special meeting to order at 5:00PM, November 14, 2022. Those in attendance were Brian West, Barry Brown, Jay Burke and Spec Hosti. Also attending were Dr. Shawn Gillen, City Manager; Michelle Owens, Assistant City Manager; Bubba Hughes, City Attorney; and Jan LeViner, Clerk of Council. Monty Parks and Nancy DeVetter were excused.

### **Approval of Contracts and Agreements**

**Twenty (20), Metric Sprite Solar Meters, \$229,900. Shawn