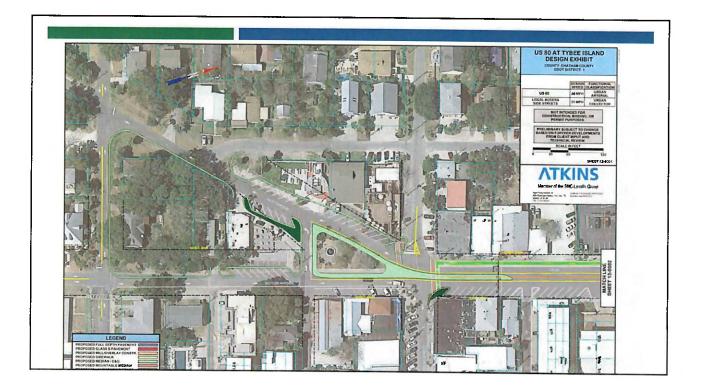

passengers (children) to enter and exit the vehicle towards the sidewalk instead of stepping towards traffic.
  - Allows for easier loading and unloading of the trunk or bed of truck
  - Provides better vision of pedestrians, bicyclist, motor vehicles as they exit the parking space.
  - Helps the driver population (especially older drivers) when the difficulty in backing into moving traffic.
  - Arguably easier to back into an angled space than a parallel space





## Disclaimer

- This is not a programmed GDOT project
- · This is a discussion on a potential GDOT safety project
- All concepts are drafts and are subject to change
- With the support of the City of Tybee Island, there will be community enagement meetings that will allow for comments and question.

3





4

ltem #4.









6





ltem #4.













ltem #4.





## **Three Takeaways**

- 1. Safety Data for SR 26/US 80 on Tybee Island
- 2. Proposed Safety Countermeasures
- 3. Next steps for Community Enagement



## File Attachments for Item:

5. Minutes: Special Meeting, November 14, 2022

Special City Council Meeting Minutes, November 14, 2022

Mayor Sessions called the special meeting to order at 5:00PM, November 14, 2022. Those in attendance were Brian West, Barry Brown, Jay Burke and Spec Hosti. Also attending were Dr. Shawn Gillen, City Manager; Michelle Owens, Assistant City Manager; Bubba Hughes, City Attorney; and Jan LeViner, Clerk of Council. Monty Parks and Nancy DeVetter were excused.

### **Approval of Contracts and Agreements**

**Twenty (20), Metric Sprite Solar Meters, \$229,900. Shawn G