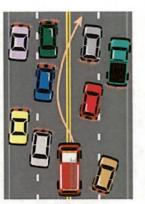

## **Emergency Vehicle Access**

- Road Diets can improve emergency response times. Multi-lane undivided roads can be awkward and unsafe for emergency responders, and can slow response times.
  - Drivers are often uncertain about where to go to allow emergency responders to pass.
- A two-way left-turn lane to move aside more quickly. The center turnlane or bicycle lanes provides a predictable path for the emergency response vehicle

Before A fire truck struggling to find a path.

<u>After</u> An easily navigable twoway left-turn lane.

Source: https://safety.fhwa.dot.gov/road\_diets/resources/fhwasa16074/