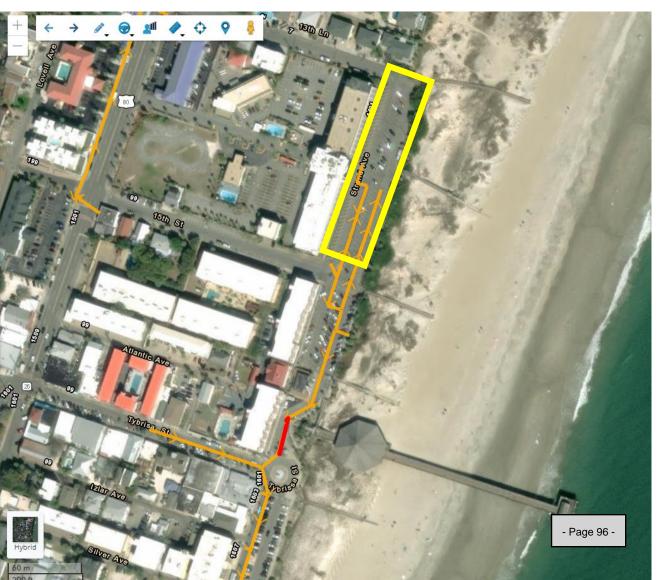

| SOUTH END                                          |                                                                      |                 |  |  |  |  |
|----------------------------------------------------|----------------------------------------------------------------------|-----------------|--|--|--|--|
| CIP Project                                        | Project Name                                                         | Opinion of Cost |  |  |  |  |
| 1                                                  | 14 <sup>th</sup> Street Parking Area/15 <sup>th</sup> Street Outfall | \$10.4M         |  |  |  |  |
| 2 – Alt 1                                          | Alley 3 and Inlet Avenue Outfall Improvements                        | \$6.5M          |  |  |  |  |
| 2 – Alt 2                                          | Alley 3 and Fisherman's Walk Avenue Outfall Improvements             | \$7.3M          |  |  |  |  |
| 3                                                  | 13 <sup>th</sup> Street Outfall Improvements                         | \$5.6M          |  |  |  |  |
| 4                                                  | Miller Avenue Outfall Improvements                                   | \$4.6M          |  |  |  |  |
| 5                                                  | Tybrisa Street Drainage Improvements                                 | \$4.0M          |  |  |  |  |
| 6                                                  | Strand Avenue Drainage Improvements                                  | \$7.1M          |  |  |  |  |
| 7                                                  | 11 <sup>th</sup> Street Drainage Improvements                        | \$3.0M          |  |  |  |  |
| 8                                                  | 10 <sup>th</sup> Street Drainage Improvements                        | \$3.7M          |  |  |  |  |
| 9                                                  | 12 <sup>th</sup> Street Drainage Improvements                        | \$5.6M          |  |  |  |  |
|                                                    | Total Estimated South End CIP Cost (Alt 1)                           |                 |  |  |  |  |
| Total Estimated South End CIP Cost (Alt 2) \$51.3M |                                                                      |                 |  |  |  |  |
| MIDDLE ISLAND                                      |                                                                      |                 |  |  |  |  |
| CIP Project                                        | Project Name                                                         | Opinion of Cost |  |  |  |  |
| 1                                                  | 5 <sup>th</sup> Street Drainage Improvements                         | \$6.5M          |  |  |  |  |
| 2                                                  | 2 <sup>nd</sup> Street Drainage Improvements                         | \$3.6M          |  |  |  |  |
| 3                                                  | 4 <sup>th</sup> Street Drainage Improvements                         | \$1.9M          |  |  |  |  |
| 4                                                  | 9th Street Drainage Improvements                                     | \$4.0M          |  |  |  |  |
|                                                    | Total Estimated Middle Island CIP Cost                               | \$16.0M         |  |  |  |  |

### Ţ City of Tybee Island Stormwater Master Plan 14TH STREET PARKING AREA/15TH STREET OUTFALL Phase 1 - 14th St Parking Lot Area Phase 2 - 15th St Outfall JURISDICTIONS City of Tybee Island Georgia Department of Transportation ENGINEER'S OPINION OF PROBABLE CONSTRUCTION COST Phase 1 - \$7.6M Phase 2 - \$2.8M COASTAL MARHSLAND PROTECTION/SHORE PROTEC PERMIT/COORDINATION REQ ±1.900 LF of 54" RCP from 2nd Av the City of Tybee Island emb stormwater conveyance, redu level rise (SLR) on its stormwat identified by the City as a criti duration of flooding caused generally at elevation 7 to ele heavier precipitation events. project consists of undergrou and new storm main on 15<sup>th</sup> S outfall at the Back River. Phase 1: Underground De Phase 1: Pump Station Phase 1: Stormwater Forc Phone 2: Stormworter Pinion 0 Conceptual South End CIP Project Ħ Tybee Island, Georgia Phase 1: 14th Street Parking Area ase 2: 15th Street Stormwater Outfo 7,845.00 1.549.000 9,414.000 941.400 Total Pro 10.340.000.00