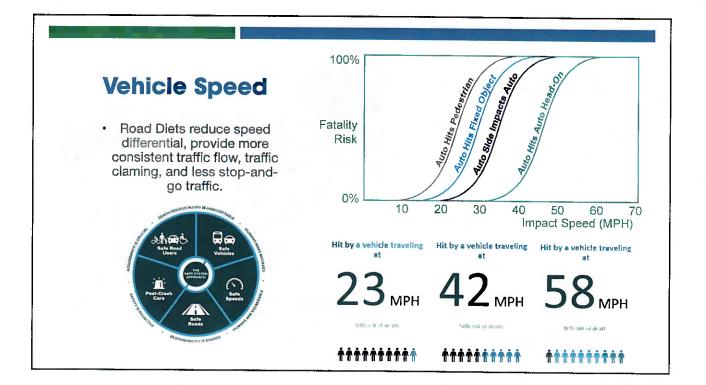

## **Emergency Vehicle Access**

- Road Diets can improve emergency response times. Multi-lane undivided roads can be awkward and unsafe for emergency responders, and can slow response times.
  - Drivers are often uncertain about where to go to allow emergency responders to pass.
- A two-way left-turn lane to move aside more quickly. The center turnlane or bicycle lanes provides a predictable path for the emergency response vehicle

Before A fire truck struggling to find a path.

<u>After</u> An easily navigable twoway left-turn lane.

Source: https://safety.fhwa.dot.gov/road\_diets/resources/fhwasa16074/