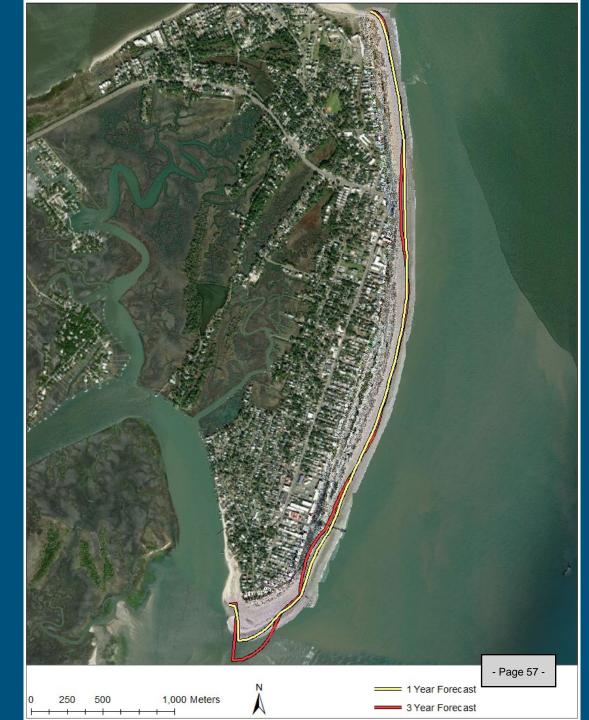

### Updated Projected Shoreline Locations

# Summary

- Erosion and accretion are not evenly distributed even under normal conditions
- Rapid—response survey after Ian shows that a single event can remove about a normal year's erosion; stand by for TS Nicole data
- Shoreline will reach the built dunes in about 2.5 years in areas of greatest erosion and retreat
- On-going, quarterly monitoring should be continued, as longer records provide better estimates of change rates and predictions
- Ongoing communication with Tybee officials is essential