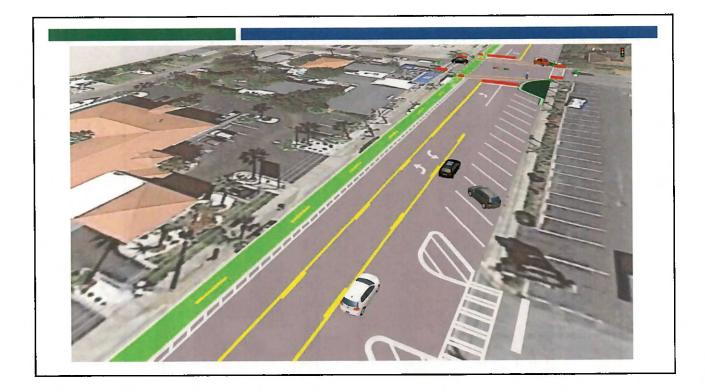

er and passengers (children) to enter and exit the vehicle towards the sidewalk instead of stepping towards traffic.
  - Allows for easier loading and unloading of the trunk or bed of truck
  - Provides better vision of pedestrians, bicyclist, motor vehicles as they exit the parking space.
  - Helps the driver population (especially older drivers) when the difficulty in backing into moving traffic.
  - Arguably easier to back into an angled space than a parallel space





## Disclaimer

- This is not a programmed GDOT project
- · This is a discussion on a potential GDOT safety project
- All concepts are drafts and are subject to change
- With the support of the City of Tybee Island, there will be community enagement meetings that will allow for comments and question.

3





4

ltem #4.









6





ltem #4.













ltem #4.





## **Three Takeaways**

- 1. Safety Data for SR 26/US 80 on Tybee Island
- 2. Proposed Safety Countermeasures
- 3. Next steps for Community Enagement



## File Attachments for Item:

5. Minutes: Special Meeting, November 14, 2022

Special City Council Meeting Minutes, November 14, 2022

Mayor Sessions called the special meeting to order at 5:00PM, November 14, 2022. Those in attendance were Brian West, Barry Brown, Jay Burke and Spec Hosti. Also attending were Dr. Shawn Gillen, City Manager; Michelle Owens, Assistant City Manager; Bubba Hughes, City Attorney; and Jan LeViner, Clerk of Council. Monty Parks and Nancy DeVetter were excused.

### **Approval of Contracts and Agreements**

**Twenty (20), Metric Sprite Solar Meters, \$229,900. S