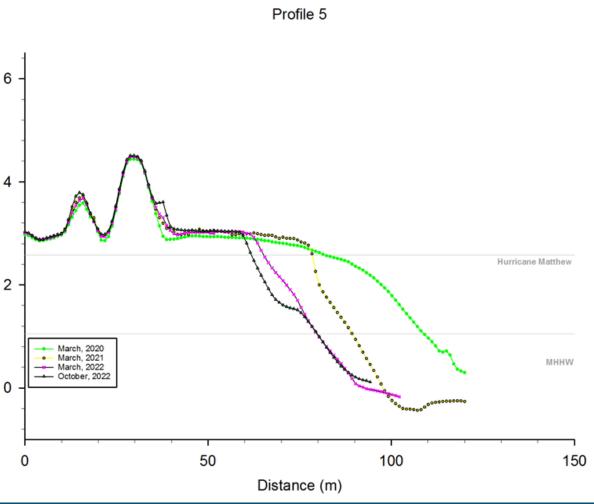

## Shoreline Storm Response Hurricane Ian

| Shoreline<br>Movement<br>(ft) | Mar 2020 to<br>Sept 2022<br>(30 months) | Sept 2022 to<br>Oct 2022<br>(Hurricane Ian) | Mar 2020 to<br>Oct 2022<br>(31 months) |
|-------------------------------|-----------------------------------------|---------------------------------------------|----------------------------------------|
| Accretion<br>Areas            | +66.4                                   | +16.7                                       | +63.7                                  |
| Erosion<br>Areas              | -66.6                                   | -27.1                                       | -70.0                                  |
| Overall                       | +2.0                                    | -24.7                                       | -21.6                                  |

## Shoreline Storm Response Hurricane Ian

| Shoreline<br>Change<br>Rate<br>(ft/yr) | Mar 2020 to<br>Sept 2022 | Sept 2022 to<br>Oct 2022 | Mar 2020 to<br>Oct 2022 |
|----------------------------------------|--------------------------|--------------------------|-------------------------|
| Accretion<br>Areas                     | +29.0                    | +320.8                   | +27.5                   |
| Erosion<br>Areas                       | -26.9                    | -521.3                   | -27.7                   |
| Overall                                | +1.9                     | -475.3                   | -7.7                    |

# Summary

- Erosion and accretion are not evenly distributed even under normal conditions
- Rapid—response survey after Ian shows that a single event can remove about a normal year's erosion; stand by for TS Nicole data
- Shoreline will reach the built dunes in about 2.5 years in areas of greatest erosion and retreat
- On-going, quarterly monitoring should be continued, as longer records provide better estimates of change rates and predictions
- Ongoing communication with Tybee officials is essential