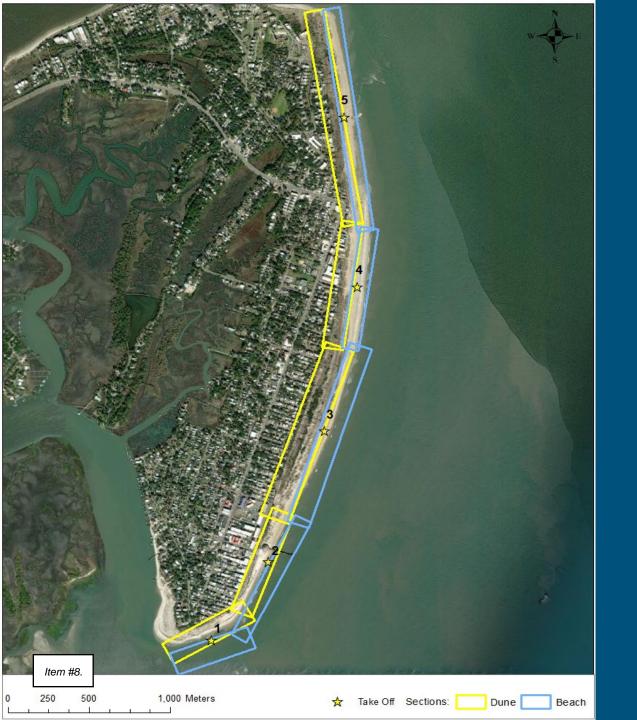

### File Attachments for Item:

8. Clark Alexander, Director, Skidaway Institute of Oceanography: Dune Monitoring Project Update

# Tybee Island Beach and Dune Monitoring Update

Clark Alexander, PhD Director, Skidaway Institute of Oceanography Professor, Department of Marine Sciences University of Georgia

- Started in March 2020 (Quarterly)
- 2.5 years into this ongoing study

### **Main Objectives**

- Photograph and map beach and dunes by drone
- Measure coastal change
  - Shoreline erosion/accretion rates
  - Beach volume change
- Predict future change
  - Actionable information
  - Targeted use of resources
  - Support effective budget planning
     Page 51