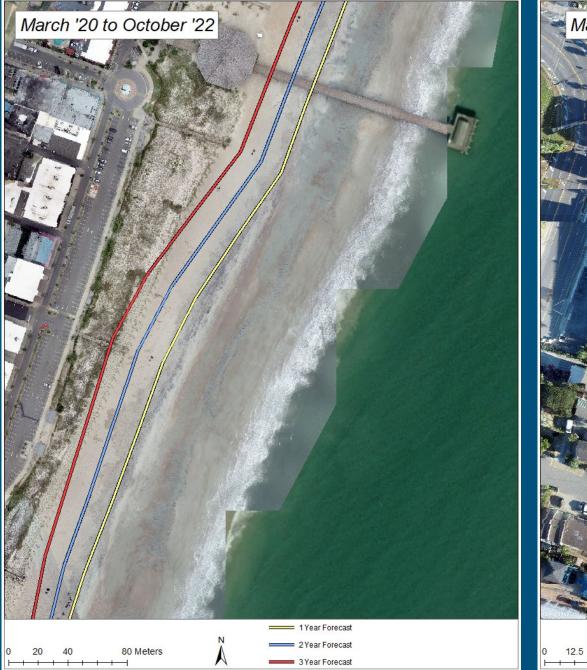

### Updated Projected Shoreline Locations

# Summary

- Erosion and accretion are not evenly distributed even under normal conditions
- Rapid—response survey after Ian shows that a single event can remove about a normal year's erosion; stand by for TS Nicole data
- Shoreline will reach the built dunes in about 2.5 years in areas of greatest erosion and retreat
- On-going, quarterly monitoring should be continued, as longer records provide better estimates of change rates and predictions
- Ongoing communication with Tybee officials is essential