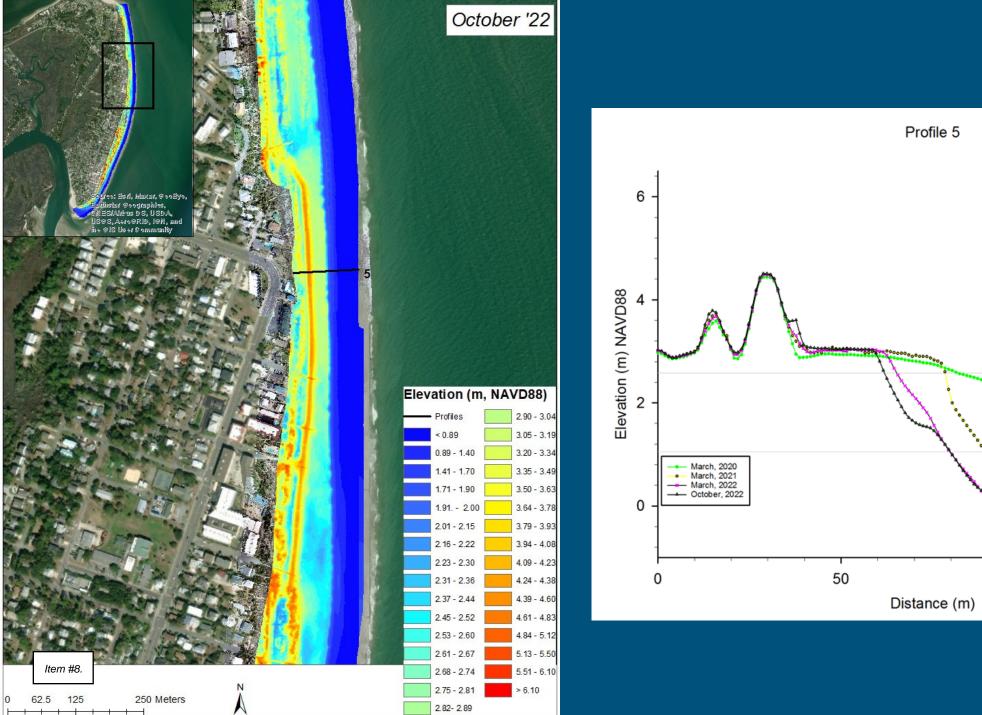

## Shoreline Storm Response Hurricane Ian

| Shoreline<br>Movement<br>(ft) | Mar 2020 to<br>Sept 2022<br>(30 months) | Sept 2022 to<br>Oct 2022<br>(Hurricane Ian) | Mar 2020 to<br>Oct 2022<br>(31 months) |
|-------------------------------|-----------------------------------------|---------------------------------------------|----------------------------------------|
| Accretion<br>Areas            | +66.4                                   | +16.7                                       | +63.7                                  |
| Erosion<br>Areas              | -66.6                                   | -27.1                                       | -70.0                                  |
| Overall                       | +2.0                                    | -24.7                                       | -21.6                                  |

## Shoreline Storm Response Hurricane Ian

| Shoreline<br>Change<br>Rate<br>(ft/yr) | Mar 2020 to<br>Sept 2022 | Sept 2022 to<br>Oct 2022 | Mar 2020 to<br>Oct 2022 |
|----------------------------------------|--------------------------|--------------------------|-------------------------|
| Accretion<br>Areas                     | +29.0                    | +320.8                   | +27.5                   |
| Erosion<br>Areas                       | -26.9                    | -521.3                   | -27.7                   |
| Overall                                | +1.9                     | -475.3                   | -7.7                    |

# Summary

- Erosion and accretion are not evenly distributed even under normal conditions
- Rapid—response survey after Ian shows that a single event can remove about a normal year's erosion; stand by for TS Nicole data
- Shoreline will reach the built dunes in about 2.5 years in areas of greatest erosion and retreat
- On-going, quarterly monitoring should be continued, as longer records provide better estimates of change rates and predictions
- Ongoing communication with Tybee officials is essential