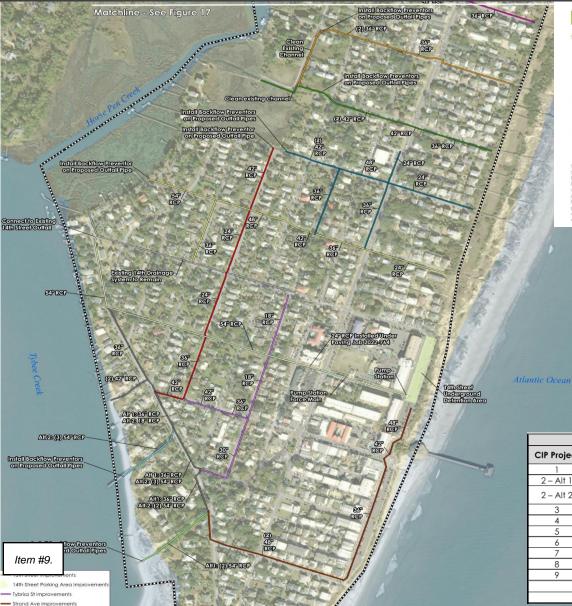

| SOUTH END                                          |                                                                      |                 |  |  |  |  |
|----------------------------------------------------|----------------------------------------------------------------------|-----------------|--|--|--|--|
| CIP Project                                        | Project Name                                                         | Opinion of Cost |  |  |  |  |
| 1                                                  | 14 <sup>th</sup> Street Parking Area/15 <sup>th</sup> Street Outfall | \$10.4M         |  |  |  |  |
| 2 – Alt 1                                          | Alley 3 and Inlet Avenue Outfall Improvements                        | \$6.5M          |  |  |  |  |
| 2 – Alt 2                                          | Alley 3 and Fisherman's Walk Avenue Outfall Improvements             | \$7.3M          |  |  |  |  |
| 3                                                  | 13 <sup>th</sup> Street Outfall Improvements                         | \$5.6M          |  |  |  |  |
| 4                                                  | Miller Avenue Outfall Improvements                                   | \$4.6M          |  |  |  |  |
| 5                                                  | Tybrisa Street Drainage Improvements                                 | \$4.0M          |  |  |  |  |
| 6                                                  | Strand Avenue Drainage Improvements                                  | \$7.1M          |  |  |  |  |
| 7                                                  | 11 <sup>th</sup> Street Drainage Improvements                        | \$3.0M          |  |  |  |  |
| 8                                                  | 10 <sup>th</sup> Street Drainage Improvements                        | \$3.7M          |  |  |  |  |
| 9                                                  | 12 <sup>th</sup> Street Drainage Improvements                        | \$5.6M          |  |  |  |  |
|                                                    | Total Estimated South End CIP Cost (Alt 1)                           |                 |  |  |  |  |
| Total Estimated South End CIP Cost (Alt 2) \$51.3M |                                                                      |                 |  |  |  |  |
| MIDDLE ISLAND                                      |                                                                      |                 |  |  |  |  |
| CIP Project                                        | Project Name                                                         | Opinion of Cost |  |  |  |  |
| 1                                                  | 5 <sup>th</sup> Street Drainage Improvements                         | \$6.5M          |  |  |  |  |
| 2                                                  | 2 <sup>nd</sup> Street Drainage Improvements                         | \$3.6M          |  |  |  |  |
| 3                                                  | 4 <sup>th</sup> Street Drainage Improvements                         | \$1.9M          |  |  |  |  |
| 4                                                  | 9th Street Drainage Improvements                                     | \$4.0M          |  |  |  |  |
|                                                    | Total Estimated Middle Island CIP Cost                               | \$16.0M         |  |  |  |  |

Item #9.

| NORTH END   |                                       |         |  |  |  |
|-------------|---------------------------------------|---------|--|--|--|
| CIP Project | CIP Project Name                      |         |  |  |  |
| 1           | Van Horne Avenue Outfall Improvements | \$5.5M  |  |  |  |
| 2           | Bay Street Drainage Improvements      | \$4.3M  |  |  |  |
| 3           | Bright Street Drainage Improvements   | \$4.5M  |  |  |  |
| 4           | Fort Avenue Drainage Improvements     | \$1.1M  |  |  |  |
| 5           | Solomon Avenue Drainage Improvements  | \$1.0M  |  |  |  |
|             | \$16. <b>4</b> M                      |         |  |  |  |
|             | \$82.9M                               |         |  |  |  |
|             | Total Estimated CIP Cost (Alt 2)      | \$83.7M |  |  |  |