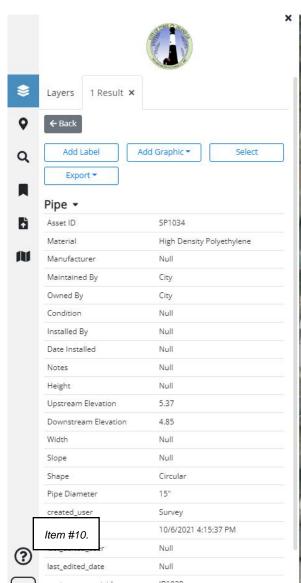

#### <u>Approach</u>

To perform hydrologic and hydraulic modeling and understand existing stormwater system deficiencies, the components of the existing stormwater system were inventoried to obtain data required to create a meaningful model. Hydrologic modeling simulates how the rainfall event interacts with the ground, determining much rainfall is absorbed by the ground and how much rain becomes surface flow runoff. Hydraulic modeling simulates how the surface runoff generated from the hydrologic analysis interacts with the stormwater system and determines how much surface runoff is conveyed to the outfall. Previously performed surveys were used as resources to obtain data for several areas throughout the City. Field reconnaissance and measurements were used to obtain data for the remaining primary stormwater system. Data gathered included elevations and locations of stormwater structures, pipes and channels, pipe sizes, and other required information. This data has been delivered to the City via a database presented through a webservice application that allows City staff easy access to review stormwater system information. The stormwater inventory information can be used for stormwater maintenance and repair purposes. Over 300 structures, 375 pipes, and 50 channels are included in the inventory database.

## **Stormwater Pipes & Channels**

- >10 miles of Stormwater pipe
  - 62% is less than 18" Ø
  - 86% less than 24" Ø

ltem #9.

• 1.3 miles of stormwater channels

## **512 Stormwater Structures**

- 340 Grate Inlets
- 65 Curb Inlets
- 60 manholes
- Others