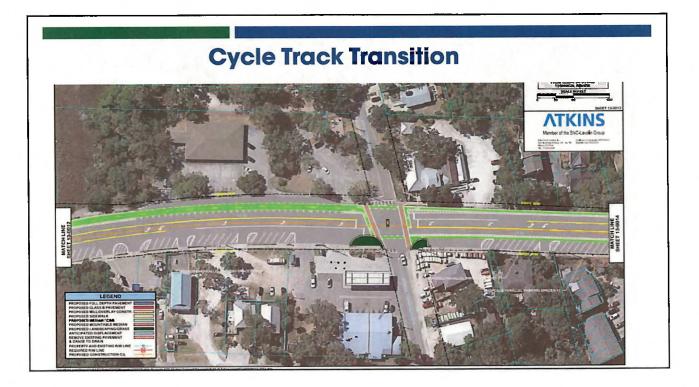

and passengers (children) to enter and exit the vehicle towards the sidewalk instead of stepping towards traffic.
  - Allows for easier loading and unloading of the trunk or bed of truck
  - Provides better vision of pedestrians, bicyclist, motor vehicles as they exit the parking space.
  - Helps the driver population (especially older drivers) when the difficulty in backing into moving traffic.
  - Arguably easier to back into an angled space than a parallel space





## Disclaimer

- This is not a programmed GDOT project
- · This is a discussion on a potential GDOT safety project
- All concepts are drafts and are subject to change
- With the support of the City of Tybee Island, there will be community enagement meetings that will allow for comments and question.

3





4

ltem #4.









6





ltem #4.













ltem #4.





## **Three Takeaways**

- 1. Safety Data for SR 26/US 80 on Tybee Island
- 2. Proposed Safety Countermeasures
- 3. Next steps for Community Enagement



## File Attachments for Item:

5. Minutes: Special Meeting, November 14, 2022

Special City Council Meeting Minutes, November 14, 2022

Mayor Sessions called the special meeting to order at 5:00PM, November 14, 2022. Those in attendance were Brian West, Barry Brown, Jay Burke and Spec Hosti. Also attending were Dr. Shawn Gillen, City Manager; Michelle Owens, Assistant City Manager; Bubba Hughes, City Attorney; and Jan LeViner, Clerk of Council. Monty Parks and Nancy DeVetter were excused.

### **Approval of Contracts and Agreements**

**Twenty (20), Metric Sprite Solar Meters, \$229,900. Sha