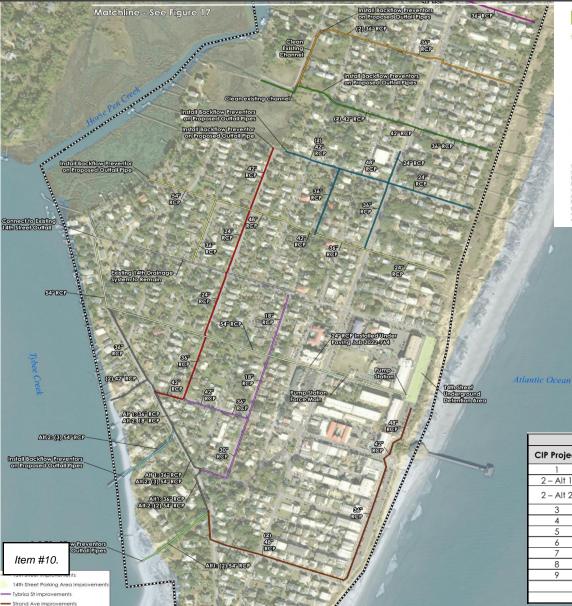

| SOUTH END                                          |                                                                      |                 |  |  |  |  |
|----------------------------------------------------|----------------------------------------------------------------------|-----------------|--|--|--|--|
| CIP Project                                        | Project Name                                                         | Opinion of Cost |  |  |  |  |
| 1                                                  | 14 <sup>th</sup> Street Parking Area/15 <sup>th</sup> Street Outfall | \$10.4M         |  |  |  |  |
| 2 – Alt 1                                          | Alley 3 and Inlet Avenue Outfall Improvements                        | \$6.5M          |  |  |  |  |
| 2 – Alt 2                                          | Alley 3 and Fisherman's Walk Avenue Outfall Improvements             | \$7.3M          |  |  |  |  |
| 3                                                  | 13 <sup>th</sup> Street Outfall Improvements                         | \$5.6M          |  |  |  |  |
| 4                                                  | Miller Avenue Outfall Improvements                                   | \$4.6M          |  |  |  |  |
| 5                                                  | Tybrisa Street Drainage Improvements                                 | \$4.0M          |  |  |  |  |
| 6                                                  | Strand Avenue Drainage Improvements                                  | \$7.1M          |  |  |  |  |
| 7                                                  | 11 <sup>th</sup> Street Drainage Improvements                        | \$3.0M          |  |  |  |  |
| 8                                                  | 10 <sup>th</sup> Street Drainage Improvements                        | \$3.7M          |  |  |  |  |
| 9                                                  | 12 <sup>th</sup> Street Drainage Improvements                        | \$5.6M          |  |  |  |  |
|                                                    | Total Estimated South End CIP Cost (Alt 1)                           |                 |  |  |  |  |
| Total Estimated South End CIP Cost (Alt 2) \$51.3M |                                                                      |                 |  |  |  |  |
| MIDDLE ISLAND                                      |                                                                      |                 |  |  |  |  |
| CIP Project                                        | Project Name                                                         | Opinion of Cost |  |  |  |  |
| 1                                                  | 5 <sup>th</sup> Street Drainage Improvements                         | \$6.5M          |  |  |  |  |
| 2                                                  | 2 <sup>nd</sup> Street Drainage Improvements                         | \$3.6M          |  |  |  |  |
| 3                                                  | 4 <sup>th</sup> Street Drainage Improvements                         | \$1.9M          |  |  |  |  |
| 4                                                  | 9th Street Drainage Improvements                                     | \$4.0M          |  |  |  |  |
|                                                    | Total Estimated Middle Island CIP Cost                               | \$16.0M         |  |  |  |  |

Item #9.

| NORTH END   |                                       |         |  |  |  |
|-------------|---------------------------------------|---------|--|--|--|
| CIP Project | CIP Project Name                      |         |  |  |  |
| 1           | Van Horne Avenue Outfall Improvements | \$5.5M  |  |  |  |
| 2           | Bay Street Drainage Improvements      | \$4.3M  |  |  |  |
| 3           | Bright Street Drainage Improvements   | \$4.5M  |  |  |  |
| 4           | Fort Avenue Drainage Improvements     | \$1.1M  |  |  |  |
| 5           | Solomon Avenue Drainage Improvements  | \$1.0M  |  |  |  |
|             | \$16. <b>4</b> M                      |         |  |  |  |
|             | \$82.9M                               |         |  |  |  |
|             | Total Estimated CIP Cost (Alt 2)      | \$83.7M |  |  |  |