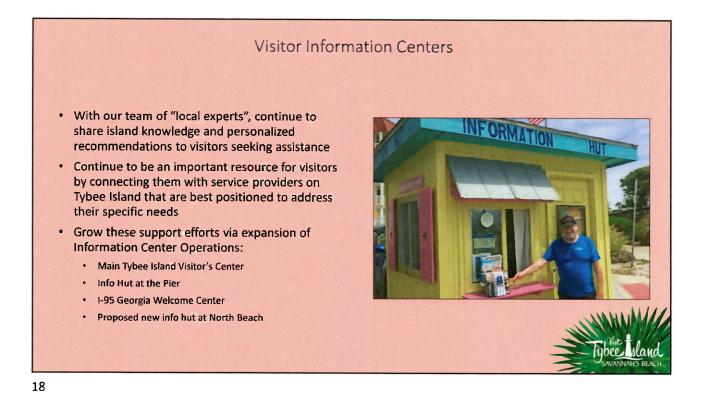

Announcements

Consideration of Items for Consent Agenda

**Recognitions and Proclamations** 

- 1. Tiffany Hayes appointment to Chief, Tybee Island Police Department
- 2. Major Tiffany Hayes: Starlight Program and Recognition

<u>Reports of Staff, Boards, Standing Committees and/or Invited Guest.</u> Limit reports to 10 <u>minutes.</u>

- 8. Clark Alexander, Director, Skidaway Institute of Oceanography: Dune Monitoring Project Update
- 9. Kevin Smith, PE, Thomas & Hutton: Storm water Management Plan Delivery
- <u>10.</u> Alan Robertson:
  - GA Department of Natural Resources Grant: Resolution to accept grant.
  - University of Georgia Back River Project Agreement: Approve funding subject to conditions being met.
  - DNR Short Protection Act Permit Application for Structures on the Beach: Approval to proceed

- <u>11.</u> Pat Leiby: MLK's upcoming December and January Programs
- 12. Virginia Ward: Outgoing President, Tybee Post Theater
- 13. Elizabeth Reed: Sea Birds
- 14. Mariah Hay: 1113 Laurel Avenue
- 15. Jenny Rutherford: Easement 21 Pulaski Street