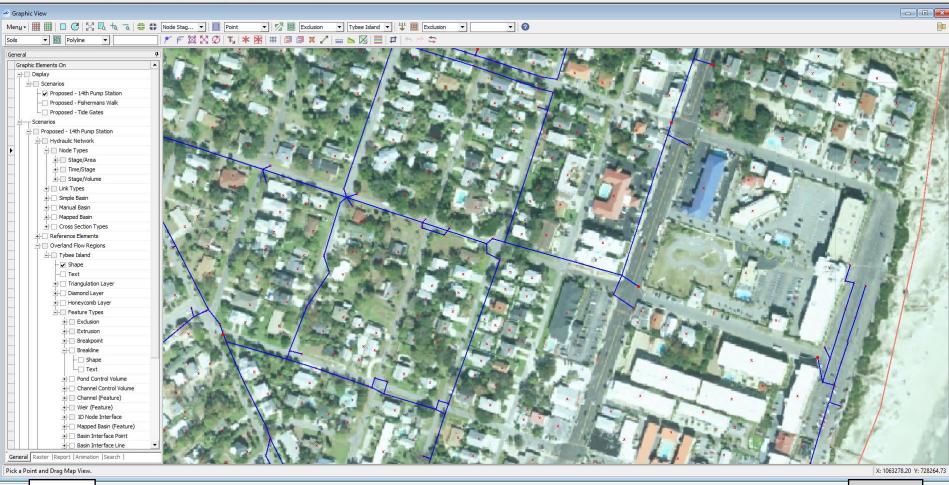

Hydrologic and hydraulic modeling was prepared using ICPRv4 by Streamline Technologies. ICPR4 is a dynamic model that can simulate the stormwater system performance using rainfall, terrain, tidal boundary conditions and existing stormwater system geometry. Stormwater components are input as 1-dimensional features that connect to 2-dimensional surface terrain, cumulatively allowing the model to calculate the magnitude of stormwater runoff, direction of flow, system head losses, resulting water surface elevations, and areas of flooding. Several precipitation events were modeled including the 100% (4.19 inches), 10% (7.49 inches), 4% (9.38 inches), 2% (11.00

inches) and a 1% (12.70 inches) annual chance rainfall events over a 24-hour duration. The model also uses a dynamic boundary condition simulating tidal conditions of the marshes to which the existing stormwater system discharges. Precipitation events were modeled in conjunction with a mean higher high water (MHHW 3.45 NAVD88) tidal cycle curve, an annual high (5.49 NAVD88) tidal cycle, MHHW plus 1 foot of projected sea level rise, MHHW plus 2 feet of projected sea level rise, and MHHW plus 3' of projected sea level rise. Tidal values were extracted from NOAA Tides and Currents, Station 8670870, Fort Pulaski, GA. Although there are variations within peak tide elevations and timing at varying points throughout the island, tidal amplitude and timing were assumed to be constant and match Fort Pulaski readings. Peak tides coincide with peak of precipitation events to depict the worst-case scenario. Inundation depth maps are included in the study depicting areas where the existing stormwater system is deficient.

## HYDROLOGIC & HYDRAULIC MODELING

😕 ICPR : Z:\29160\29160.0000\Engineering\Calculations and Reports\Storm Water\ICPR\29160.000 - Tybee Island Master Plan\Project.i4p

Eile Preferences Surfaces Mapping Tables Scenarios Regions Hydrology 1D Hydraulics Reference Elements 2D Features Simulation Reports Window Help