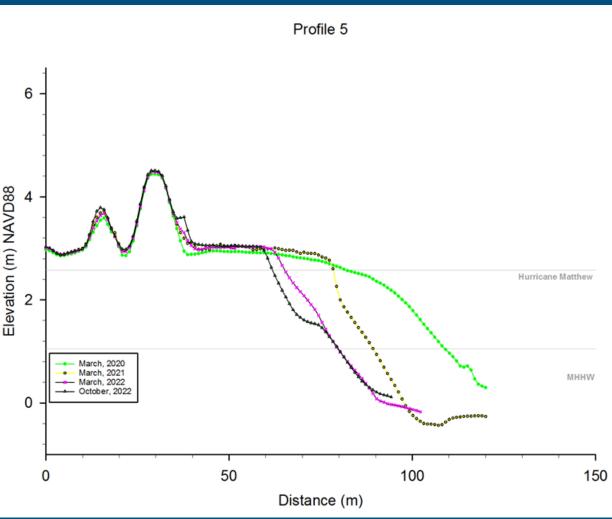

# Tybee Island Beach and Dune Monitoring Update

Clark Alexander, PhD Director, Skidaway Institute of Oceanography Professor, Department of Marine Sciences University of Georgia

- Started in March 2020 (Quarterly)
- 2.5 years into this ongoing study

### **Main Objectives**

- Photograph and map beach and dunes by drone
- Measure coastal change
  - Shoreline erosion/accretion rates
  - Beach volume change
- Predict future change
  - Actionable information
  - Targeted use of resources
  - Support effective budget planning
     Page 51

## Volume Change of Dune and Beach (yd<sup>3</sup>)

| Coastal<br>Section | 2020-Current | 2020-2021 | 2021-2022 | 2022-Current |
|--------------------|--------------|-----------|-----------|--------------|
| Dune               | 30,531       | +12,229   | +2,276    | +16,025      |
| Beach              | 68,550       | -4,655    | -42,650   | -21,244      |

## Summary Accretion/Erosion Data Mar 2020 - Oct 2022

|           | Number of<br>Transects<br>(% / number) | Mean rate of<br>change<br>(ft/y) |
|-----------|----------------------------------------|----------------------------------|
| Accretion | 36 / 1880                              | +27.5                            |
| Erosion   | 64 / 3313                              | -27.7                            |
| Overall   | 100 / 5193                             | -7.7                             |

# Summary

- Erosion and accretion are not evenly distributed even under normal conditions
- Rapid—response survey after Ian shows that a single event can remove about a normal year's erosion; stand by for TS Nicole data
- Shoreline will reach the built dunes in about 2.5 years in areas of greatest erosion and retreat
- On-going, quarterly monitoring should be continued, as longer records provide better estimates of change rates and predictions
- Ongoing communication with Tybee officials is essential