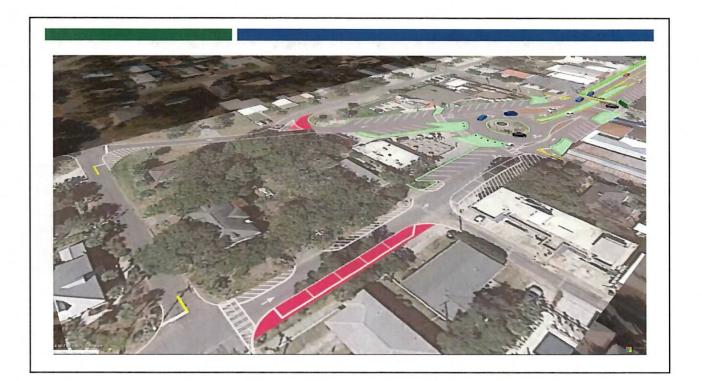

Consideration of the approval of the minutes of the meetings of the Tybee island City Council

- <u>3.</u> Minutes: City Council Meeting, October 27, 2022
- 4. GaDOT Presentation: Workshop, November 14, 2022,
- 5. Minutes: Special Meeting: November 14, 2022
- 6. Savannah Chamber, Presentation: Workshop, November 21, 2022
- 7. Minutes: Special City Council Meeting: November 21, 2022