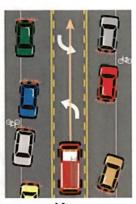

## **Emergency Vehicle Access**

- Road Diets can improve emergency response times. Multi-lane undivided roads can be awkward and unsafe for emergency responders, and can slow response times.
  - Drivers are often uncertain about where to go to allow emergency responders to pass.
- A two-way left-turn lane to move aside more quickly. The center turnlane or bicycle lanes provides a predictable path for the emergency response vehicle

Before A fire truck struggling to find a path.

<u>After</u> An easily navigable twoway left-turn lane.

Source: https://safety.fhwa.dot.gov/road\_diets/resources/fhwasa16074/