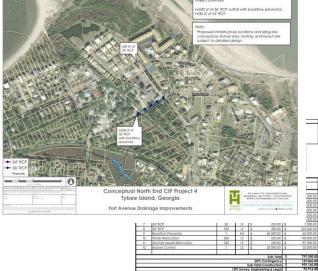

Item #9.

| NORTH END   |                                       |         |  |  |  |
|-------------|---------------------------------------|---------|--|--|--|
| CIP Project | CIP Project Name                      |         |  |  |  |
| 1           | Van Horne Avenue Outfall Improvements | \$5.5M  |  |  |  |
| 2           | Bay Street Drainage Improvements      | \$4.3M  |  |  |  |
| 3           | Bright Street Drainage Improvements   | \$4.5M  |  |  |  |
| 4           | Fort Avenue Drainage Improvements     | \$1.1M  |  |  |  |
| 5           | Solomon Avenue Drainage Improvements  | \$1.0M  |  |  |  |
|             | \$16. <b>4</b> M                      |         |  |  |  |
|             | \$82.9M                               |         |  |  |  |
|             | Total Estimated CIP Cost (Alt 2)      | \$83.7M |  |  |  |