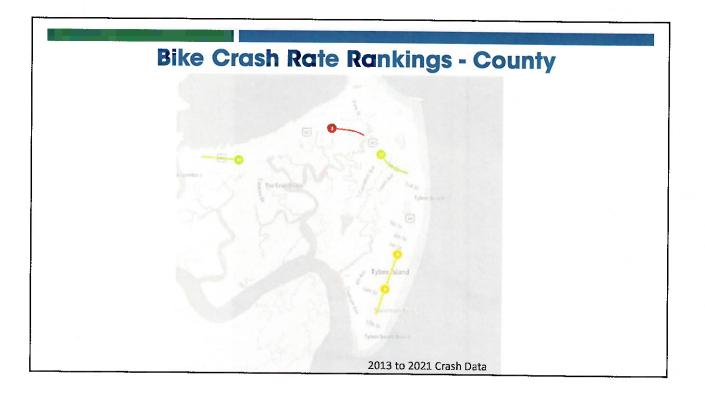

## **Bicycle Safety and Connectivity**

- 9 Bicycle crashes (66% injury related) between 2013 and 2022 on Tybee Island.
- Dedicated bike lanes
  - Make bicycling safer and more comfortable for all types of bicyclist
  - May reduce bike injury crashes up to 49%
  - Increase bike traffic, less vehicle traffic