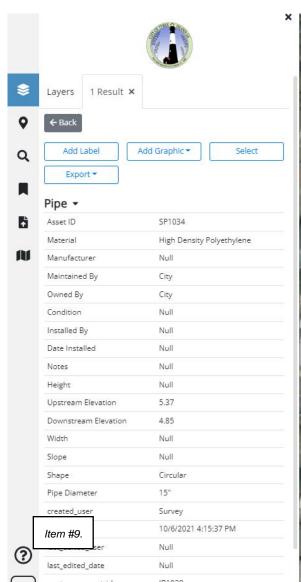

Item #9.

| NORTH END   |                                       |         |  |  |  |
|-------------|---------------------------------------|---------|--|--|--|
| CIP Project | CIP Project Name                      |         |  |  |  |
| 1           | Van Horne Avenue Outfall Improvements | \$5.5M  |  |  |  |
| 2           | Bay Street Drainage Improvements      | \$4.3M  |  |  |  |
| 3           | Bright Street Drainage Improvements   | \$4.5M  |  |  |  |
| 4           | Fort Avenue Drainage Improvements     | \$1.1M  |  |  |  |
| 5           | Solomon Avenue Drainage Improvements  | \$1.0M  |  |  |  |
|             | \$16. <b>4</b> M                      |         |  |  |  |
|             | \$82.9M                               |         |  |  |  |
|             | Total Estimated CIP Cost (Alt 2)      | \$83.7M |  |  |  |