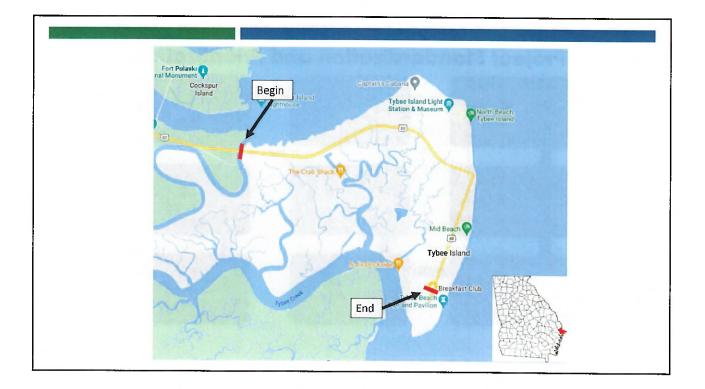

## File Attachments for Item:

4. GaDOT Presentation, Workshop, November 14, 2022,

## **Tybee Island: Proposed Safety Project**

Troy Pittman, PE District Engineer

Joseph Capello, PE District Traffic Engineer

Samuel Harris, PE State Safety Engineering Manager