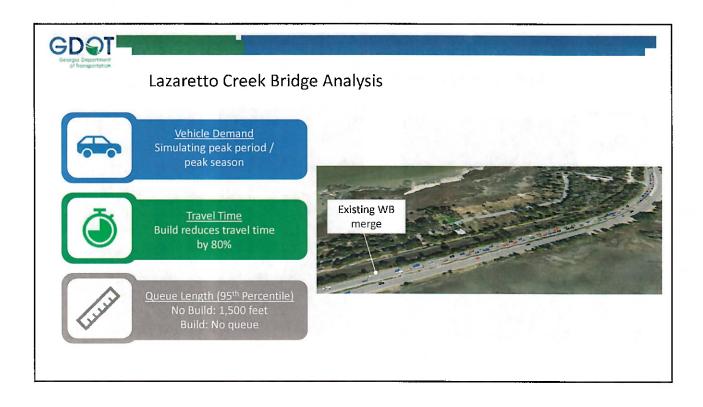

Consideration of the approval of the minutes of the meetings of the Tybee island City Council

- <u>3.</u> Minutes: City Council Meeting, October 27, 2022
- 4. GaDOT Presentation: Workshop, November 14, 2022,
- 5. Minutes: Special Meeting: November 14, 2022
- 6. Savannah Chamber, Presentation: Workshop, November 21, 2022
- 7. Minutes: Special City Council Meeting: November 21, 2022