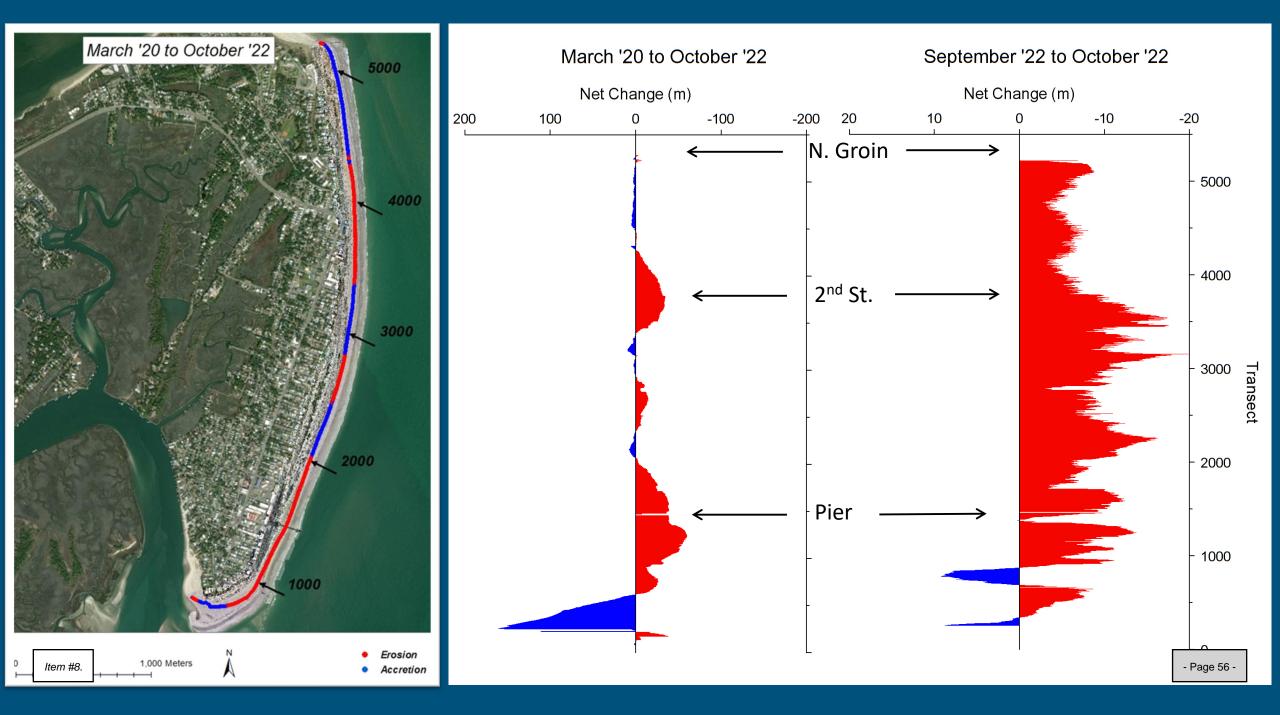

## Summary Accretion/Erosion Data Mar 2020 - Oct 2022

|           | Number of<br>Transects<br>(% / number) | Mean rate of<br>change<br>(ft/y) |
|-----------|----------------------------------------|----------------------------------|
| Accretion | 36 / 1880                              | +27.5                            |
| Erosion   | 64 / 3313                              | -27.7                            |
| Overall   | 100 / 5193                             | -7.7                             |

## Shoreline Storm Response Hurricane Ian

| Shoreline<br>Movement<br>(ft) | Mar 2020 to<br>Sept 2022<br>(30 months) | Sept 2022 to<br>Oct 2022<br>(Hurricane Ian) | Mar 2020 to<br>Oct 2022<br>(31 months) |
|-------------------------------|-----------------------------------------|---------------------------------------------|----------------------------------------|
| Accretion<br>Areas            | +66.4                                   | +16.7                                       | +63.7                                  |
| Erosion<br>Areas              | -66.6                                   | -27.1                                       | -70.0                                  |
| Overall                       | +2.0                                    | -24.7                                       | -21.6                                  |

## Shoreline Storm Response Hurricane Ian

| Shoreline<br>Change<br>Rate<br>(ft/yr) | Mar 2020 to<br>Sept 2022 | Sept 2022 to<br>Oct 2022 | Mar 2020 to<br>Oct 2022 |
|----------------------------------------|--------------------------|--------------------------|-------------------------|
| Accretion<br>Areas                     | +29.0                    | +320.8                   | +27.5                   |
| Erosion<br>Areas                       | -26.9                    | -521.3                   | -27.7                   |
| Overall                                | +1.9                     | -475.3                   | -7.7                    |