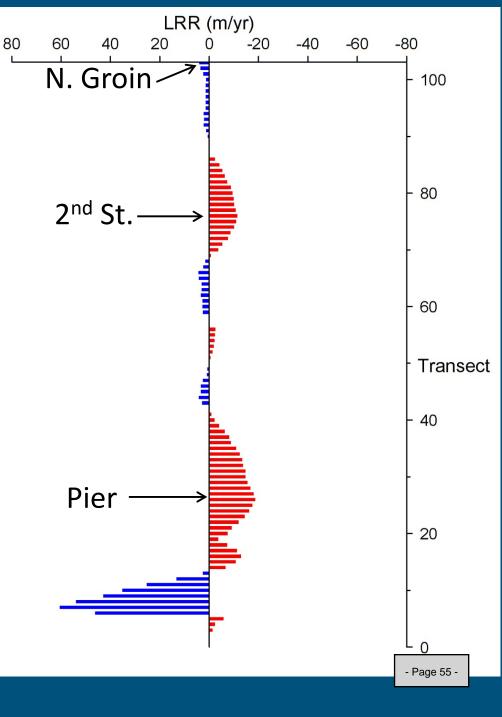

AMBUR GIS Shoreline Change Analysis

- Considers all shorelines
- Can be run over any time or space interval
- More intervals equals better results

Item #8.

## Summary Accretion/Erosion Data Mar 2020 - Oct 2022

|           | Number of<br>Transects<br>(% / number) | Mean rate of<br>change<br>(ft/y) |
|-----------|----------------------------------------|----------------------------------|
| Accretion | 36 / 1880                              | +27.5                            |
| Erosion   | 64 / 3313                              | -27.7                            |
| Overall   | 100 / 5193                             | -7.7                             |

# Summary

- Erosion and accretion are not evenly distributed even under normal conditions
- Rapid—response survey after Ian shows that a single event can remove about a normal year's erosion; stand by for TS Nicole data
- Shoreline will reach the built dunes in about 2.5 years in areas of greatest erosion and retreat
- On-going, quarterly monitoring should be continued, as longer records provide better estimates of change rates and predictions
- Ongoing communication with Tybee officials is essential