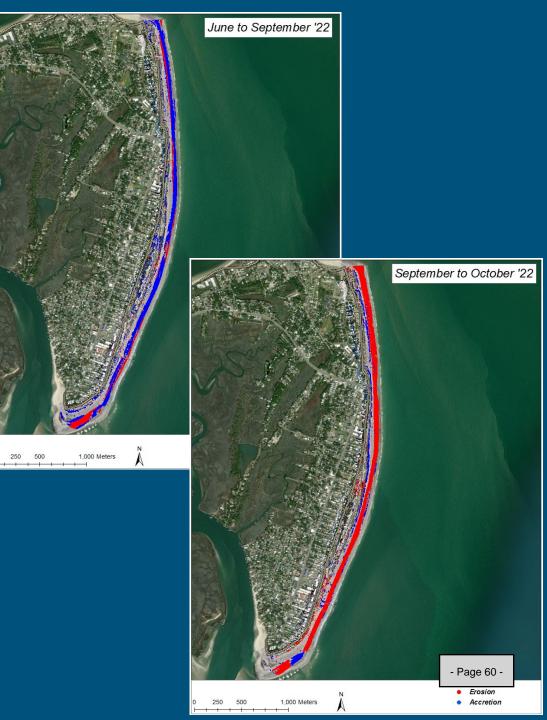

AMBUR GIS Shoreline Change Analysis

- Considers all shorelines
- Can be run over any time or space interval
- More intervals equals better results

Item #8.

## Summary Accretion/Erosion Data Mar 2020 - Oct 2022

|           | Number of<br>Transects<br>(% / number) | Mean rate of<br>change<br>(ft/y) |
|-----------|----------------------------------------|----------------------------------|
| Accretion | 36 / 1880                              | +27.5                            |
| Erosion   | 64 / 3313                              | -27.7                            |
| Overall   | 100 / 5193                             | -7.7                             |

# Summary

- Erosion and accretion are not evenly distributed even under normal conditions
- Rapid—response survey after Ian shows that a single event can remove about a normal year's erosion; stand by for TS Nicole data
- Shoreline will reach the built dunes in about 2.5 years in areas of greatest erosion and retreat
- On-going, quarterly monitoring should be continued, as longer records provide better estimates of change rates and predictions
- Ongoing communication with Tybee officials is essential