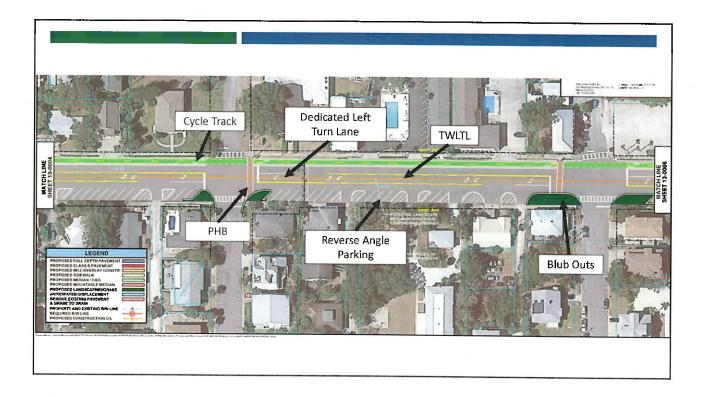

## Parking

- 18% Angle crashes: majority involved vehicle entering or exiting parking
- 17% Sideswipe Same Direction: majority involved with parked vehicle.
- Reverse Angle Parking
  - Positions the driver and passengers (children) to enter and exit the vehicle towards the sidewalk instead of stepping towards traffic.
  - Allows for easier loading and unloading of the trunk or bed of truck
  - Provides better vision of pedestrians, bicyclist, motor vehicles as they exit the parking space.
  - Helps the driver population (especially older drivers) when the difficulty in backing into moving traffic.
  - Arguably easier to back into an angled space than a parallel space