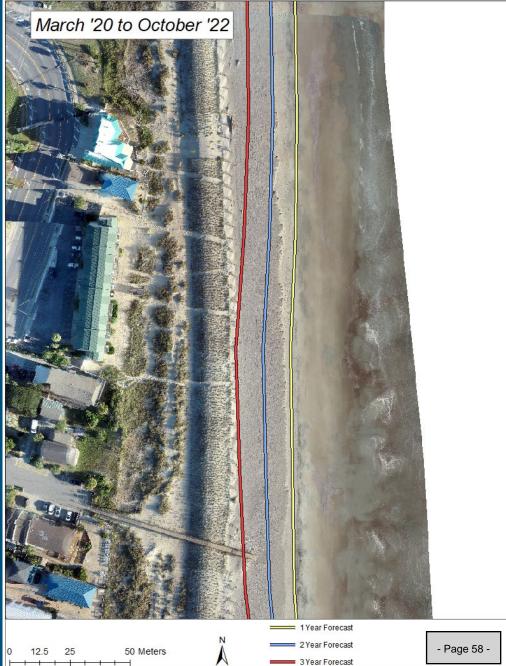

### Updated Projected Shoreline Locations

# Summary

- Erosion and accretion are not evenly distributed even under normal conditions
- Rapid—response survey after Ian shows that a single event can remove about a normal year's erosion; stand by for TS Nicole data
- Shoreline will reach the built dunes in about 2.5 years in areas of greatest erosion and retreat
- On-going, quarterly monitoring should be continued, as longer records provide better estimates of change rates and predictions
- Ongoing communication with Tybee officials is essential