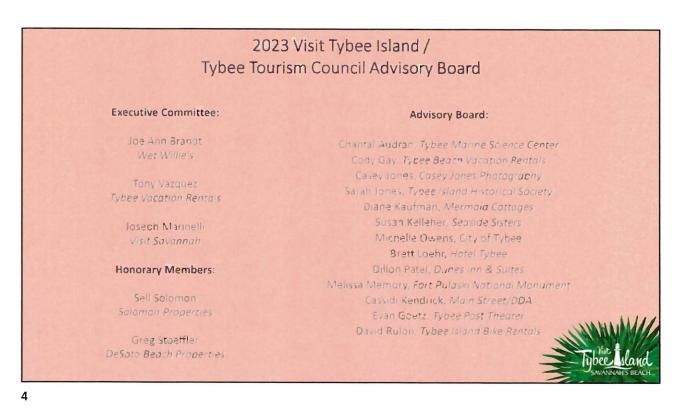

s recommended moving forward but also reaching out to Chatham County for assistance with Bull River Bridge. Brian West made a motion to approve the Resolution and the signing of the Contract for the right-of-way acquisition for the new bridges, Bull River and Lazaretto, and seek reimbursement from Chatham County. Spec Hosti seconded. Voting in favor were Brian West, Jay Burke and Spec Hosti. Voting against was Barry Brown. Vote was 3-1 to approve.

**Brian West** made a motion to adjourn. **Spec Hosti** seconded. Vote was unanimous to approve, 4-0.

Meeting adjourned at 5:30PM.

Janet LeViner, MMC Clerk of Council

## File Attachments for Item:

6. Savannah Chamber, Presentation: Workshop, November 21, 2022







2



Brittany Wilson linator, Social Media



Pamela Knowles

Erica Backus







ltem #6.















|                                                     |                       |                                         |                      |               | "Paid N                             | <b>Nedia</b>                                | " Obje                               | ctives                                      |                                   |                                                                                  |                                                               |                  |
|-----------------------------------------------------|-----------------------|-----------------------------------------|----------------------|---------------|-------------------------------------|----------------------------------------