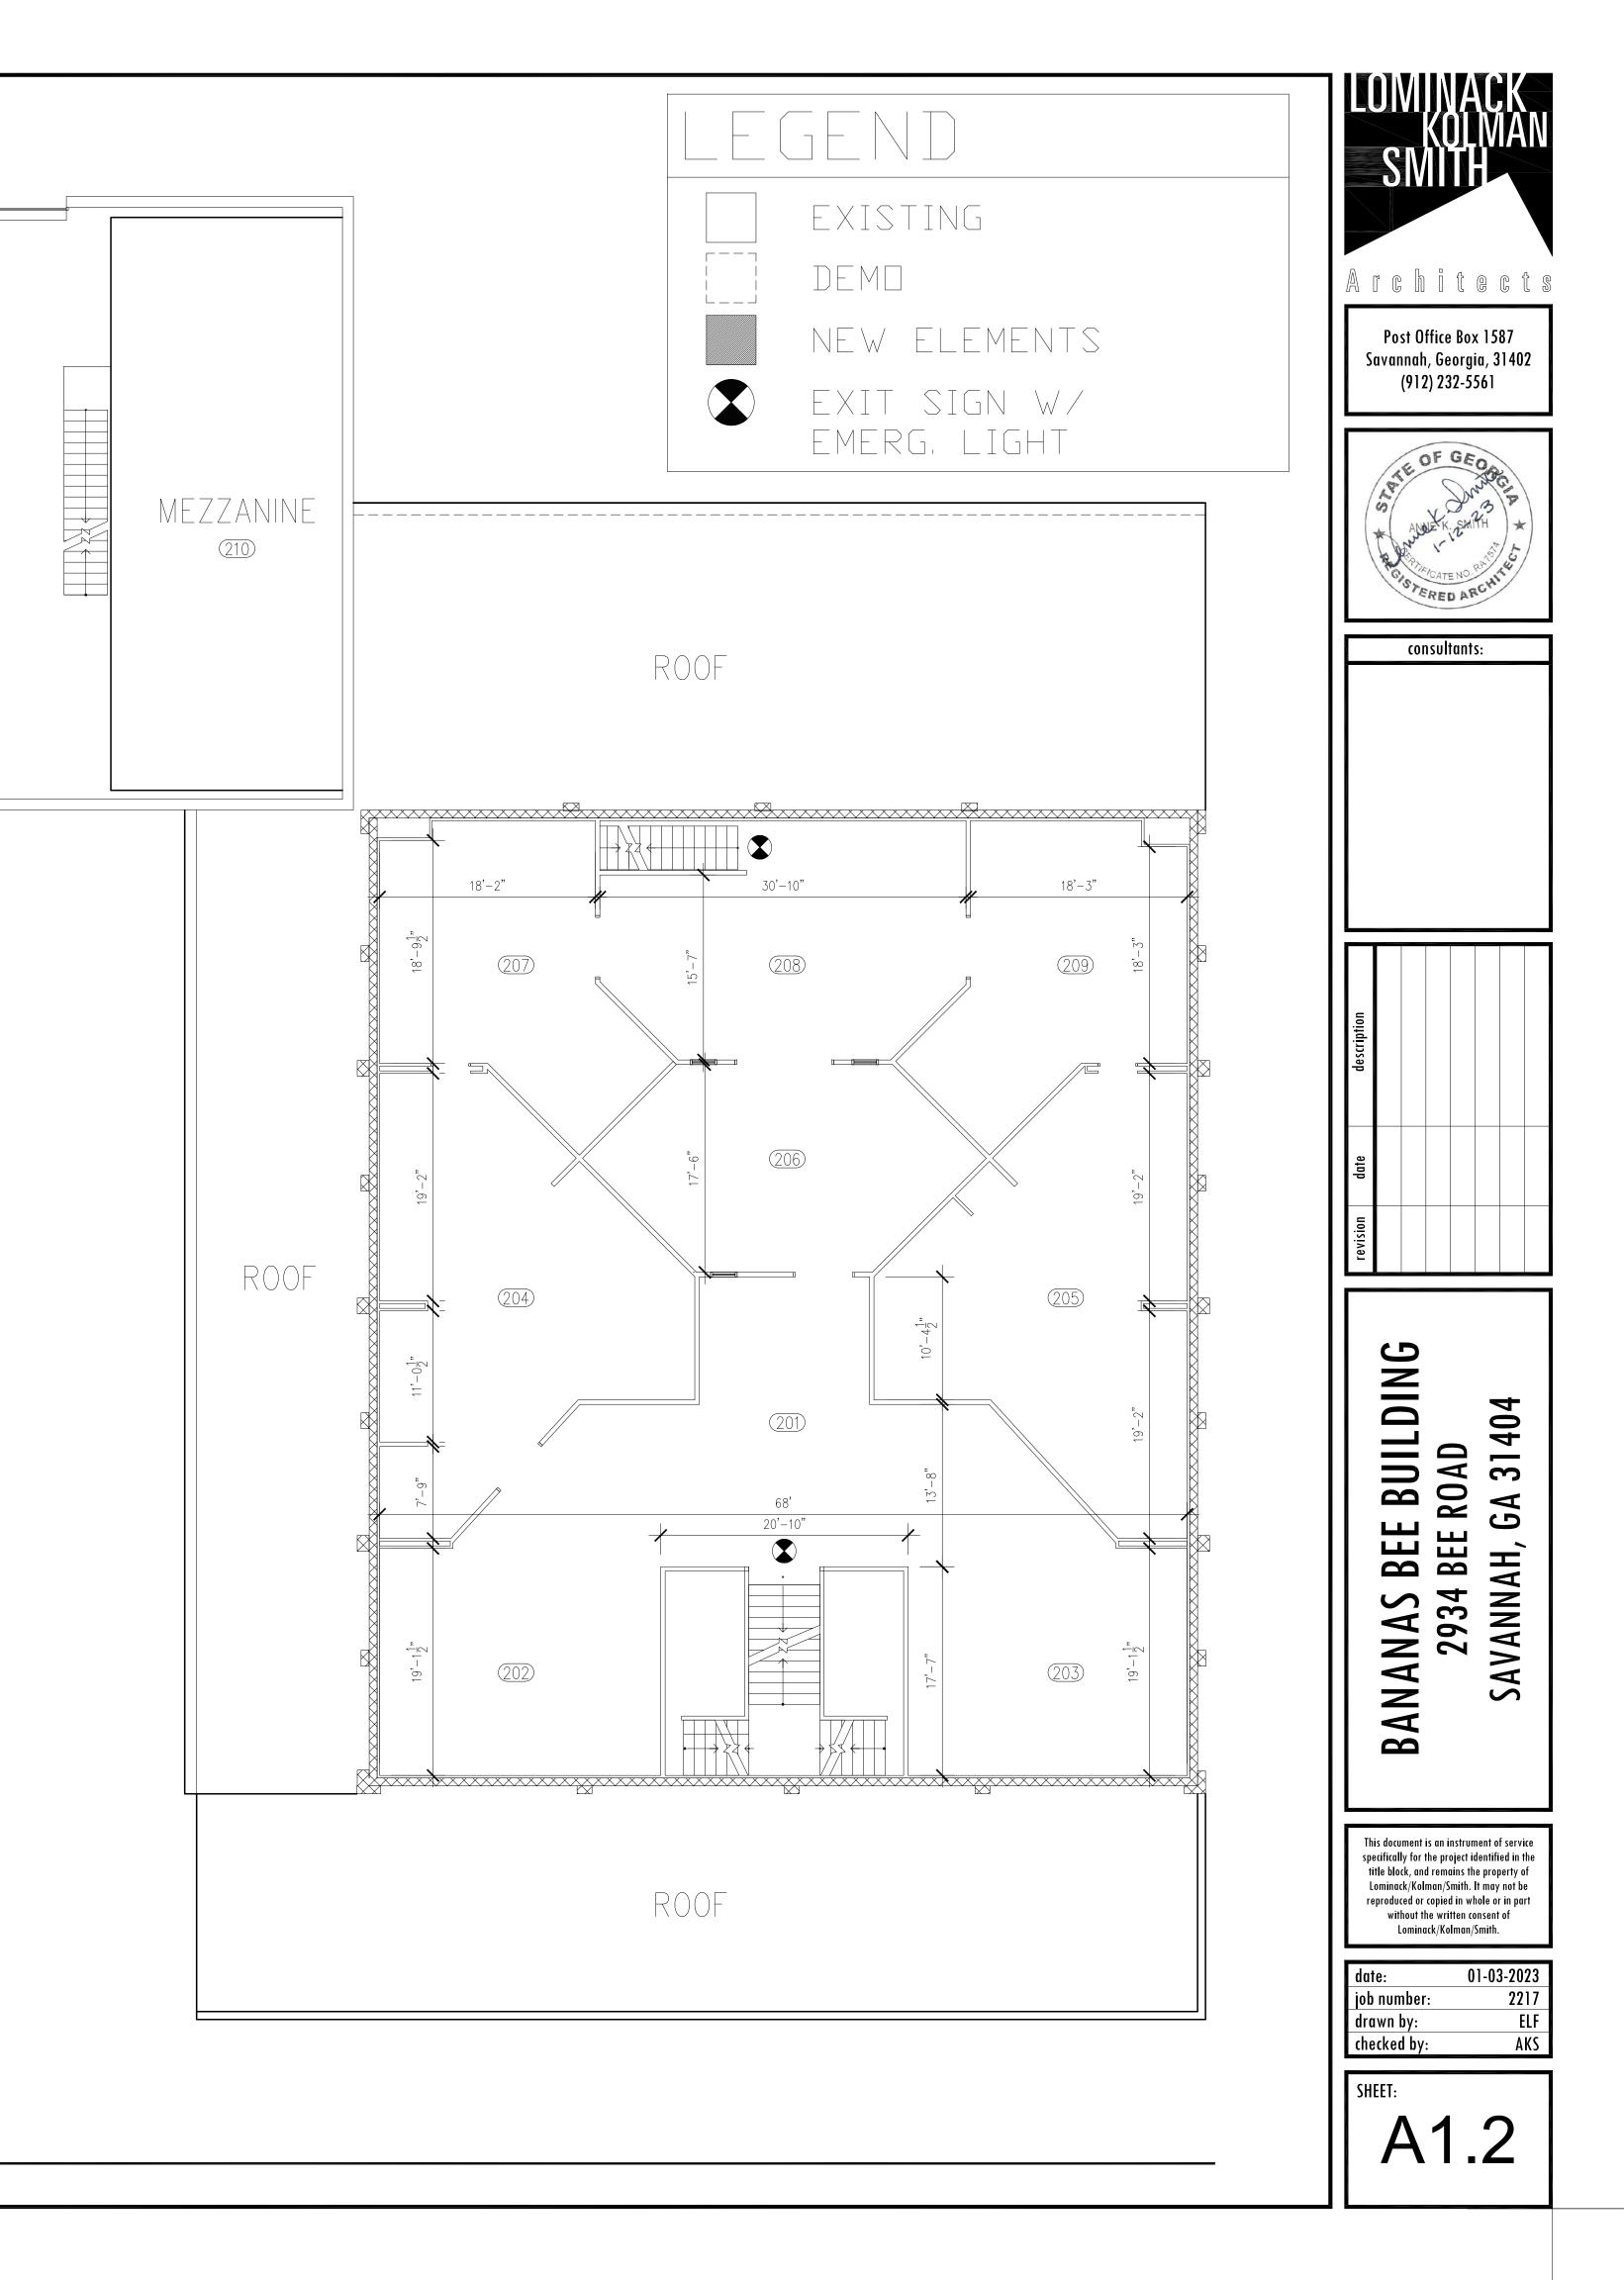

|  |



# CLIENT:

THE SAVANNAH BANANAS 2934 BEE ROAD SAVANNAH, GA 31404 MARIE MATZINGER PHONE: 912-712-2482 EMAIL:

2. CONTROLS AND OPERATING MECHANISMS SHALL BE OPERABLE WITH ONE HAND AND SHALL NOT REQUIRE TIGHT GRASPING, PINCHING OR TWISTING OF THE

3. ACCESSIBLE ROUTES TO BE PROVIDED BETWEEN FACILITIES ON THE GROUND FLOOR, PROVIDING A MINIMUM OF 36 INCHES OF WIDTH ALONG THE ACCESSIBLE ROUTE AS PER RS 4-6, 4.3.1 AND A MINIMUM OF 32 INCHES OF WIDTH AT DOORWAYS, AS PER 4-6, 4.13.5.

a. THE SPOUT HEIGHT SHALL BE NO HIGHER THAN 36" ABOVE THE FLOOR.

GRAB BARS SEE FIG. 29 AND FOR STALLS SEE FIG. 30.

- COMPLY WITH FIG 31.
- FROM THE FLOOR.
- WITH FIG. 32.
- INSULATED.