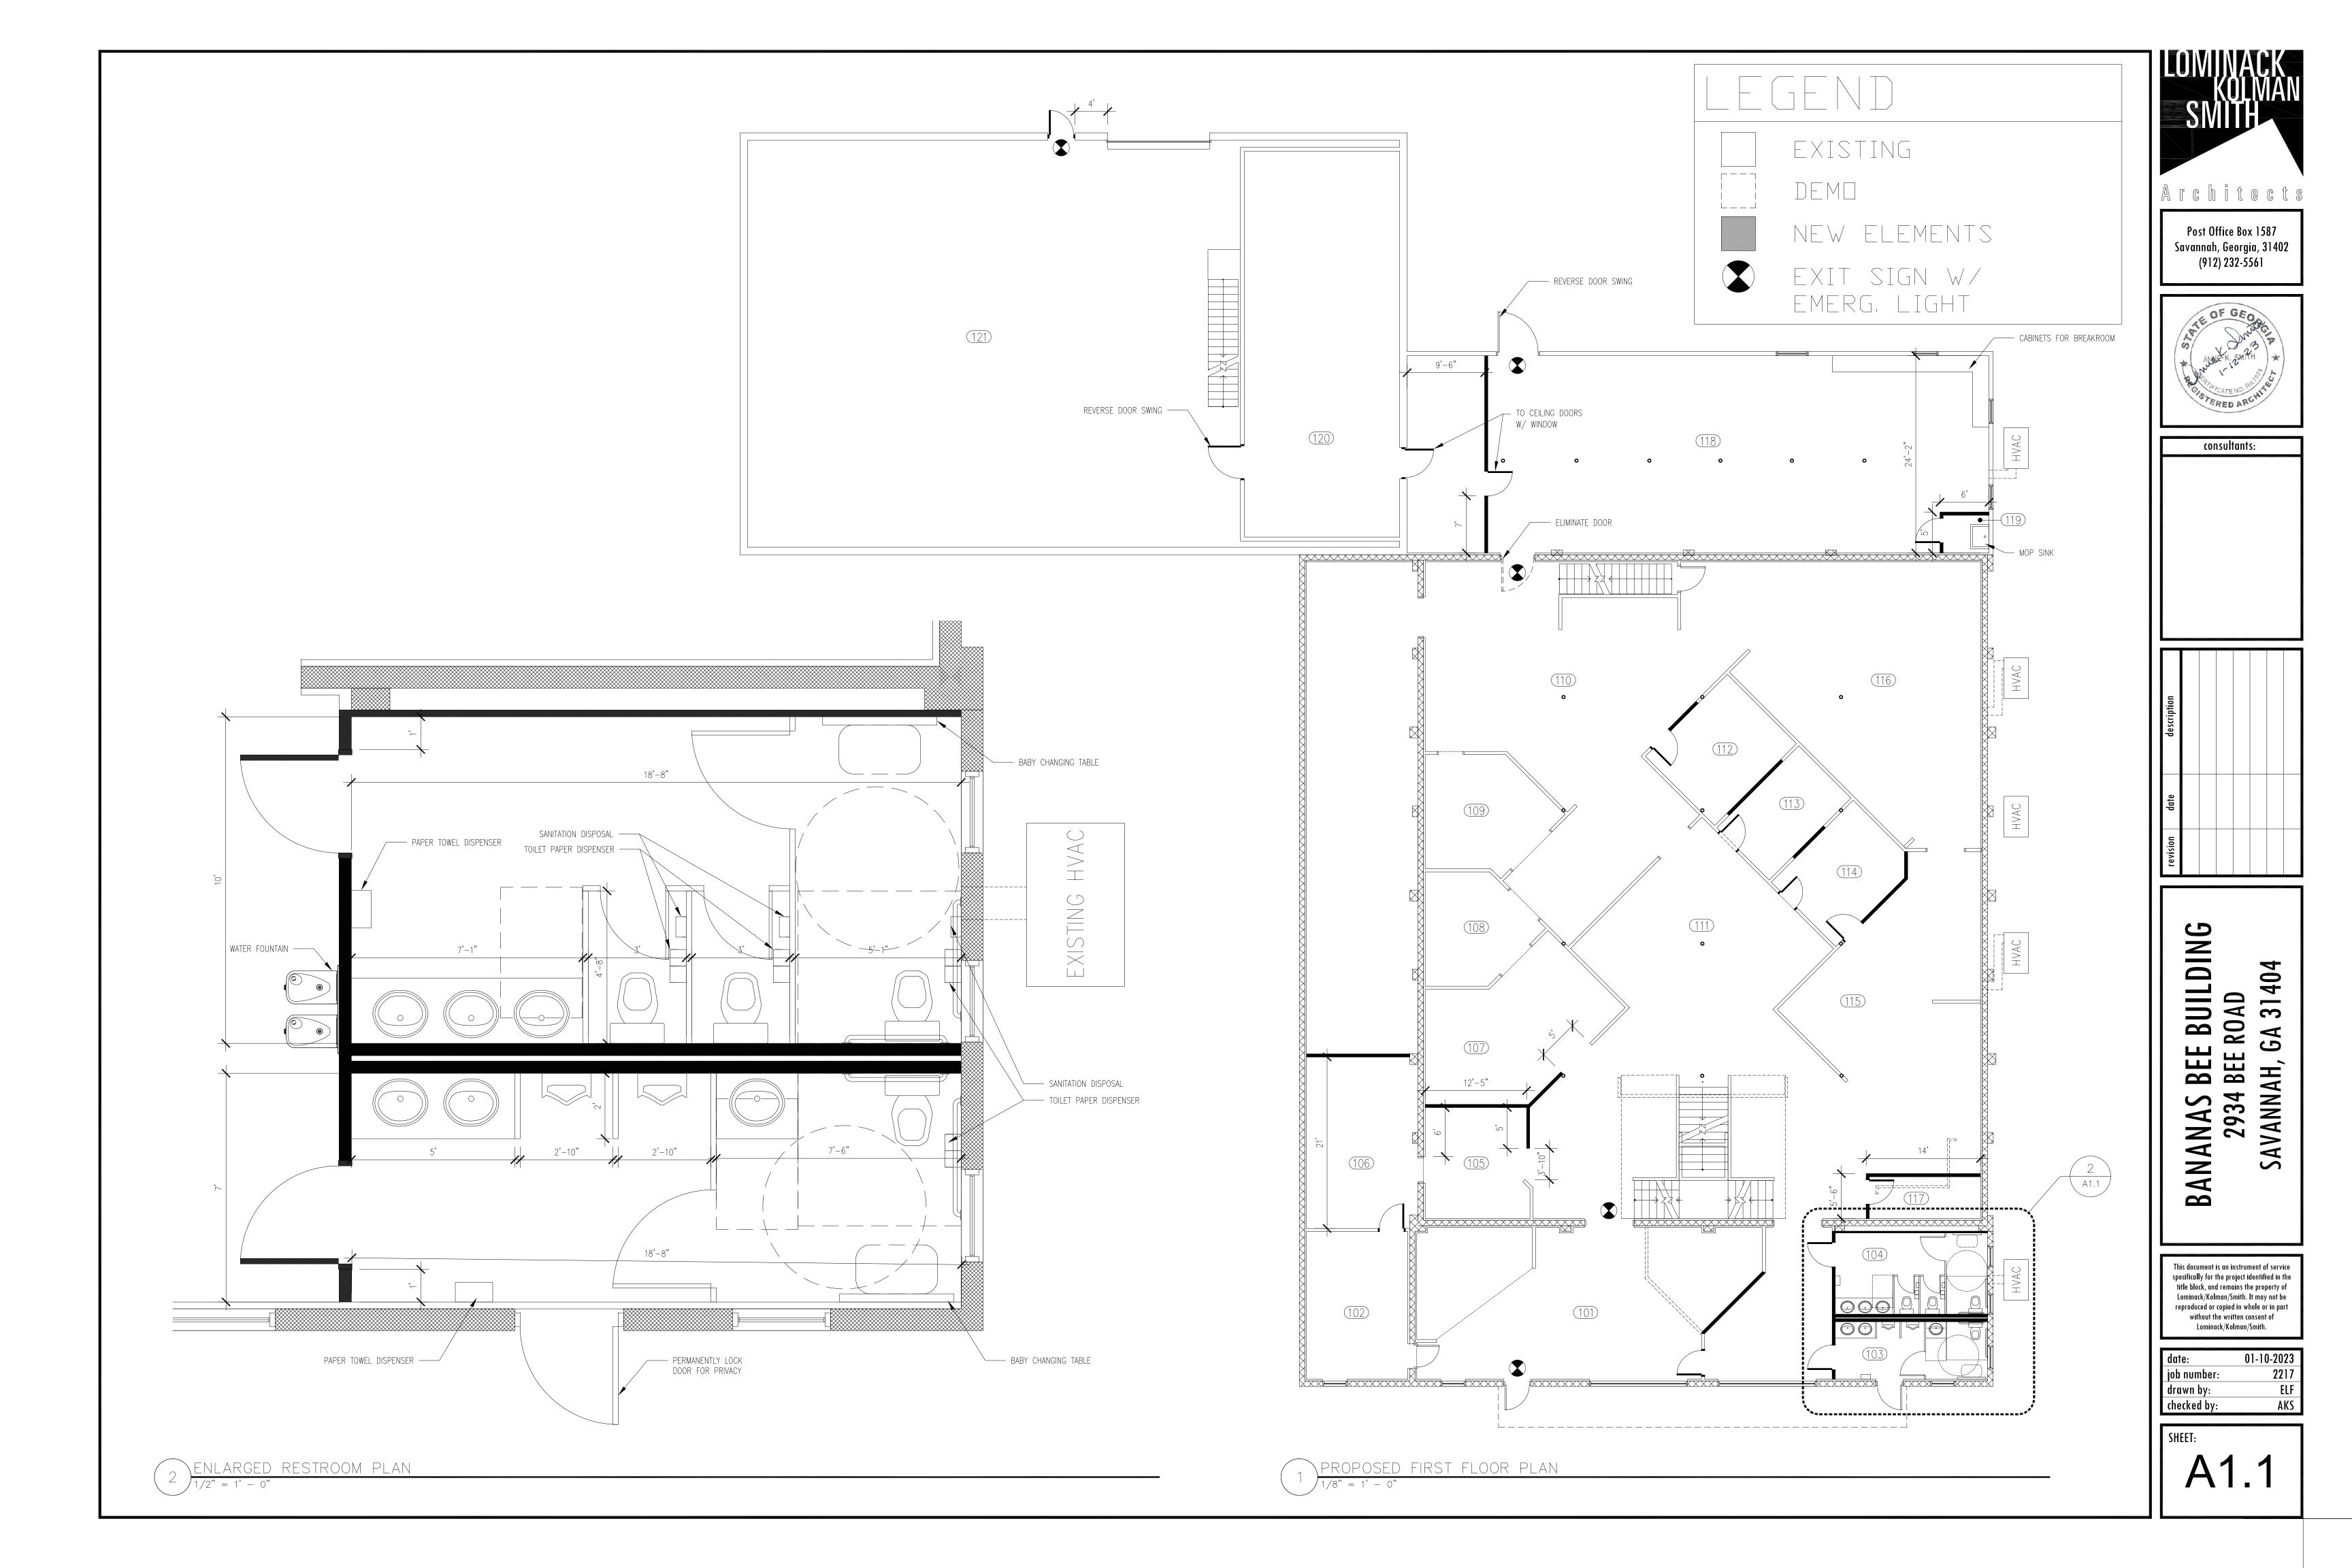

# 2934 BEE ROAD, SAVANNAH, GA 31404

| SYMBOLS &                  | ABBREVIA                          | FIONS:                                                                                                                                                                                                |  |
|----------------------------|-----------------------------------|-------------------------------------------------------------------------------------------------------------------------------------------------------------------------------------------------------|--|
| Area Tag                   | <u>Room name</u><br>150 SF        |                                                                                                                                                                                                       |  |
| Callout Head               | 1<br>A101<br>SIM                  |                                                                                                                                                                                                       |  |
| Centerline                 | Ę                                 |                                                                                                                                                                                                       |  |
| Door Tag                   | (101A)                            |                                                                                                                                                                                                       |  |
| Grid Head                  | 0                                 |                                                                                                                                                                                                       |  |
| Keynote Tag                | ?                                 |                                                                                                                                                                                                       |  |
| Level Head                 | Name<br>Elevation                 |                                                                                                                                                                                                       |  |
| North Arrow                |                                   |                                                                                                                                                                                                       |  |
| Revision Tag               | <u>1</u>                          |                                                                                                                                                                                                       |  |
| Room Tag                   | Room name                         |                                                                                                                                                                                                       |  |
| Room Tag w∕ Area           | <b>Room name</b><br>101<br>150 SF |                                                                                                                                                                                                       |  |
| Spot Elevation             | •                                 |                                                                                                                                                                                                       |  |
| Structural Beam System Tag | Beam Type @ Spa                   | acing                                                                                                                                                                                                 |  |
| View Reference             | 1 / A101                          |                                                                                                                                                                                                       |  |
| Window Tag                 | A                                 |                                                                                                                                                                                                       |  |
| Wall Tag                   | À                                 |                                                                                                                                                                                                       |  |
| Section Head               | AIOI                              | <ul> <li>Indicates direction         <ul> <li>Indicates drawing</li> <li>Indicates drawing             number on sheet</li> <li>Indicates sheet             number where drawn</li> </ul> </li> </ul> |  |
| Interior Elevation Marker  |                                   | <ul> <li>Indicates direction</li> <li>of drawing</li> <li>Indicates drawing</li> </ul>                                                                                                                |  |
|                            | 1 R⊤f                             | number on sheet                                                                                                                                                                                       |  |
| Exterior Elevation Marker  |                                   | <ul> <li>Indicates sheet<br/>number where drawn</li> </ul>                                                                                                                                            |  |
|                            |                                   |                                                                                                                                                                                                       |  |
|                            |                                   |                                                                                                                                                                                                       |  |
|                            |                                   |                                                                                                                                                                                                       |  |
| CONTRAC                    | FOR                               |                                                                                                                                                                                                       |  |
| JDR CONSTRUCTION & DESIGN  |                                   |                                                                                                                                                                                                       |  |
| 208 E MONTGOMERY CRO       |                                   |                                                                                                                                                                                                       |  |
| SAVANNAH, GA 31406         |                                   |                                                                                                                                                                                                       |  |
| JAKE CRAWLEY               |                                   |                                                                                                                                                                                                       |  |
| PHONE: 912-303-043         | 32 X 302                          |                                                                                                                                                                                                       |  |
| EMAIL: JAKE@JDRCM          |                                   |                                                                                                                                                                                                       |  |