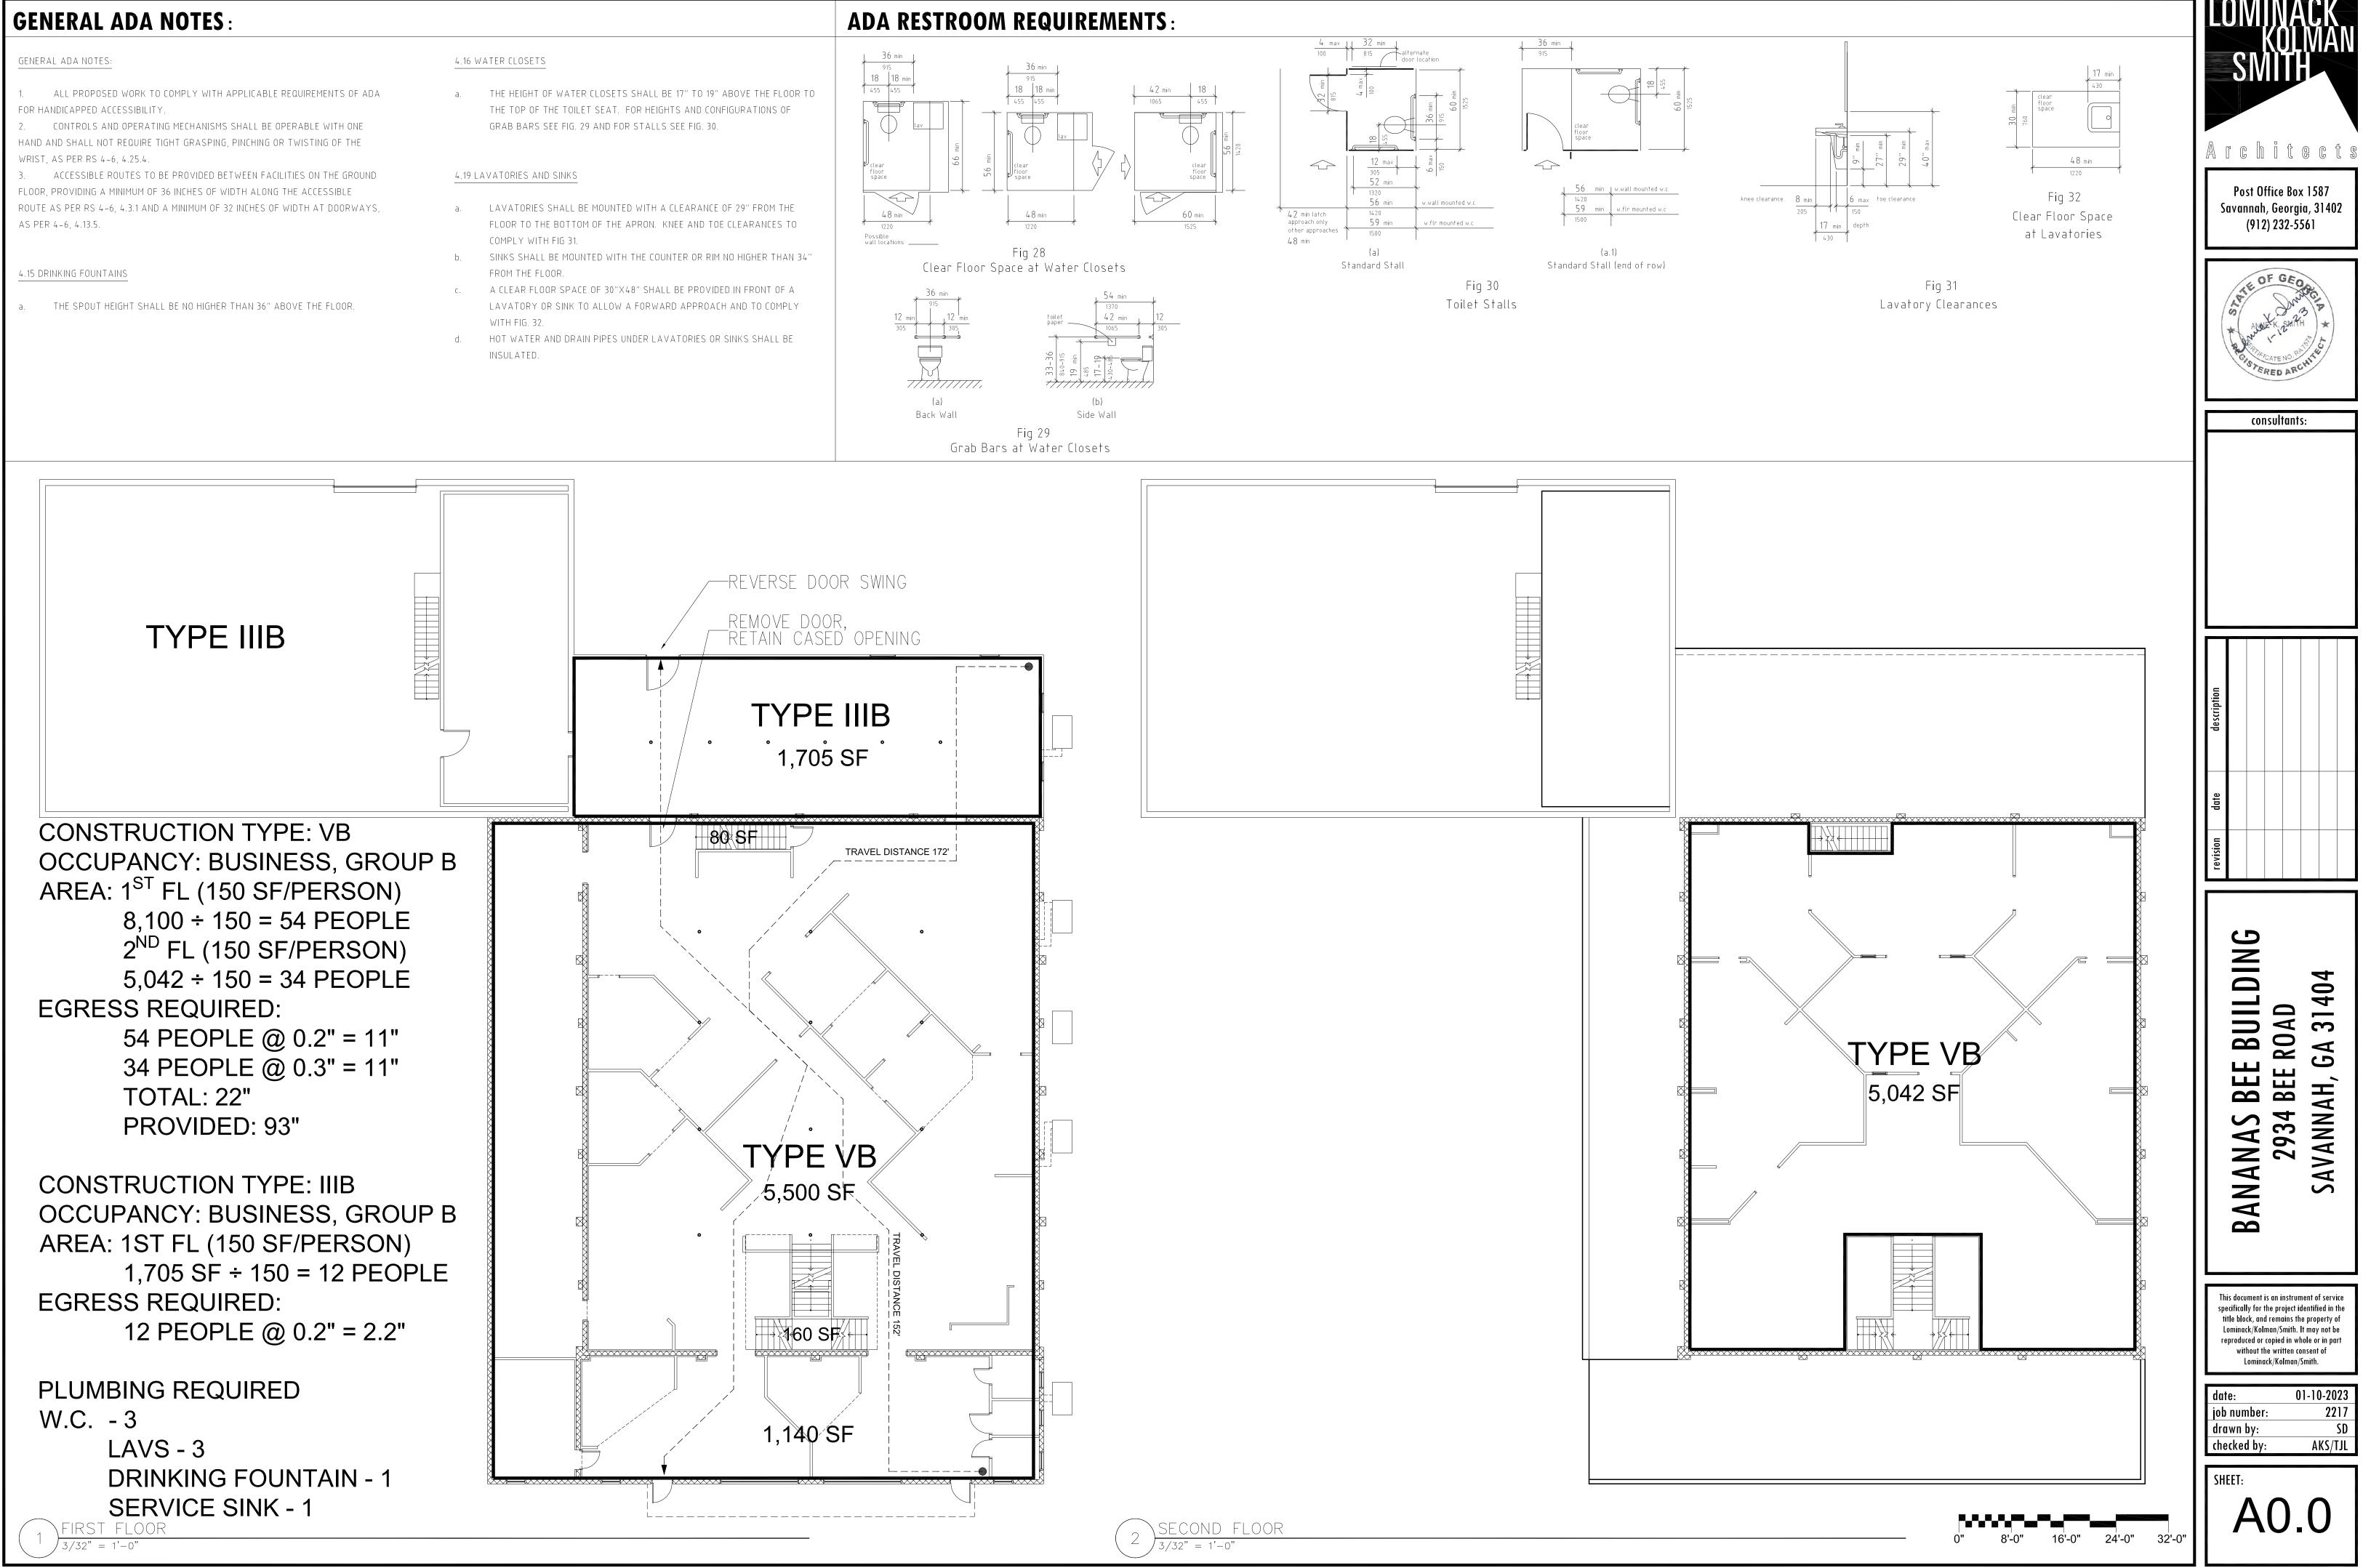

# CLIENT:

THE SAVANNAH BANANAS 2934 BEE ROAD SAVANNAH, GA 31404 MARIE MATZINGER PHONE: 912-712-2482 EMAIL:

2. CONTROLS AND OPERATING MECHANISMS SHALL BE OPERABLE WITH ONE HAND AND SHALL NOT REQUIRE TIGHT GRASPING, PINCHING OR TWISTING OF THE

3. ACCESSIBLE ROUTES TO BE PROVIDED BETWEEN FACILITIES ON THE GROUND FLOOR, PROVIDING A MINIMUM OF 36 INCHES OF WIDTH ALONG THE ACCESSIBLE ROUTE AS PER RS 4-6, 4.3.1 AND A MINIMUM OF 32 INCHES OF WIDTH AT DOORWAYS, AS PER 4-6, 4.13.5.

a. THE SPOUT HEIGHT SHALL BE NO HIGHER THAN 36" ABOVE THE FLOOR.

GRAB BARS SEE FIG. 29 AND FOR STALLS SEE FIG. 30.

- COMPLY WITH FIG 31.
- FROM THE FLOOR.
- WITH FIG. 32.
- INSULATED.