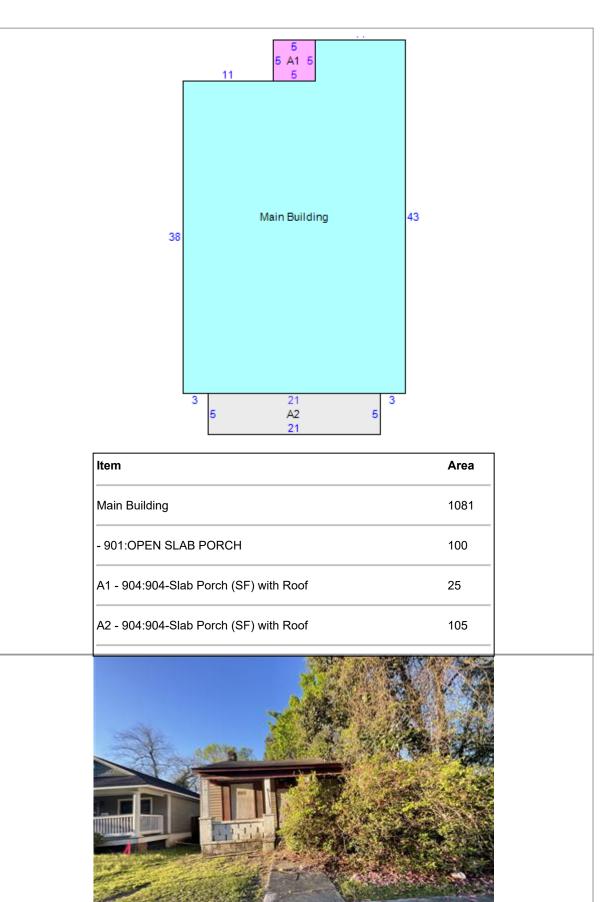

# **Residential Building**

| Card #                 | 1                           |
|------------------------|-----------------------------|
| Actual Year Built      | 1930                        |
| Effective Year Built   |                             |
| Туре                   | 1 - Single Family Residence |
| Style/Stories          | 1 - ONE STORY               |
| Percent Complete       | 100                         |
| Quality                | 200                         |
| Condition              | PR - POOR                   |
| Living Area            | 1,081                       |
| Basement Area          | 0                           |
| Finished Basement Area | No                          |
| Bedrooms               | 2                           |
| Full / Half Baths      | 1/0                         |