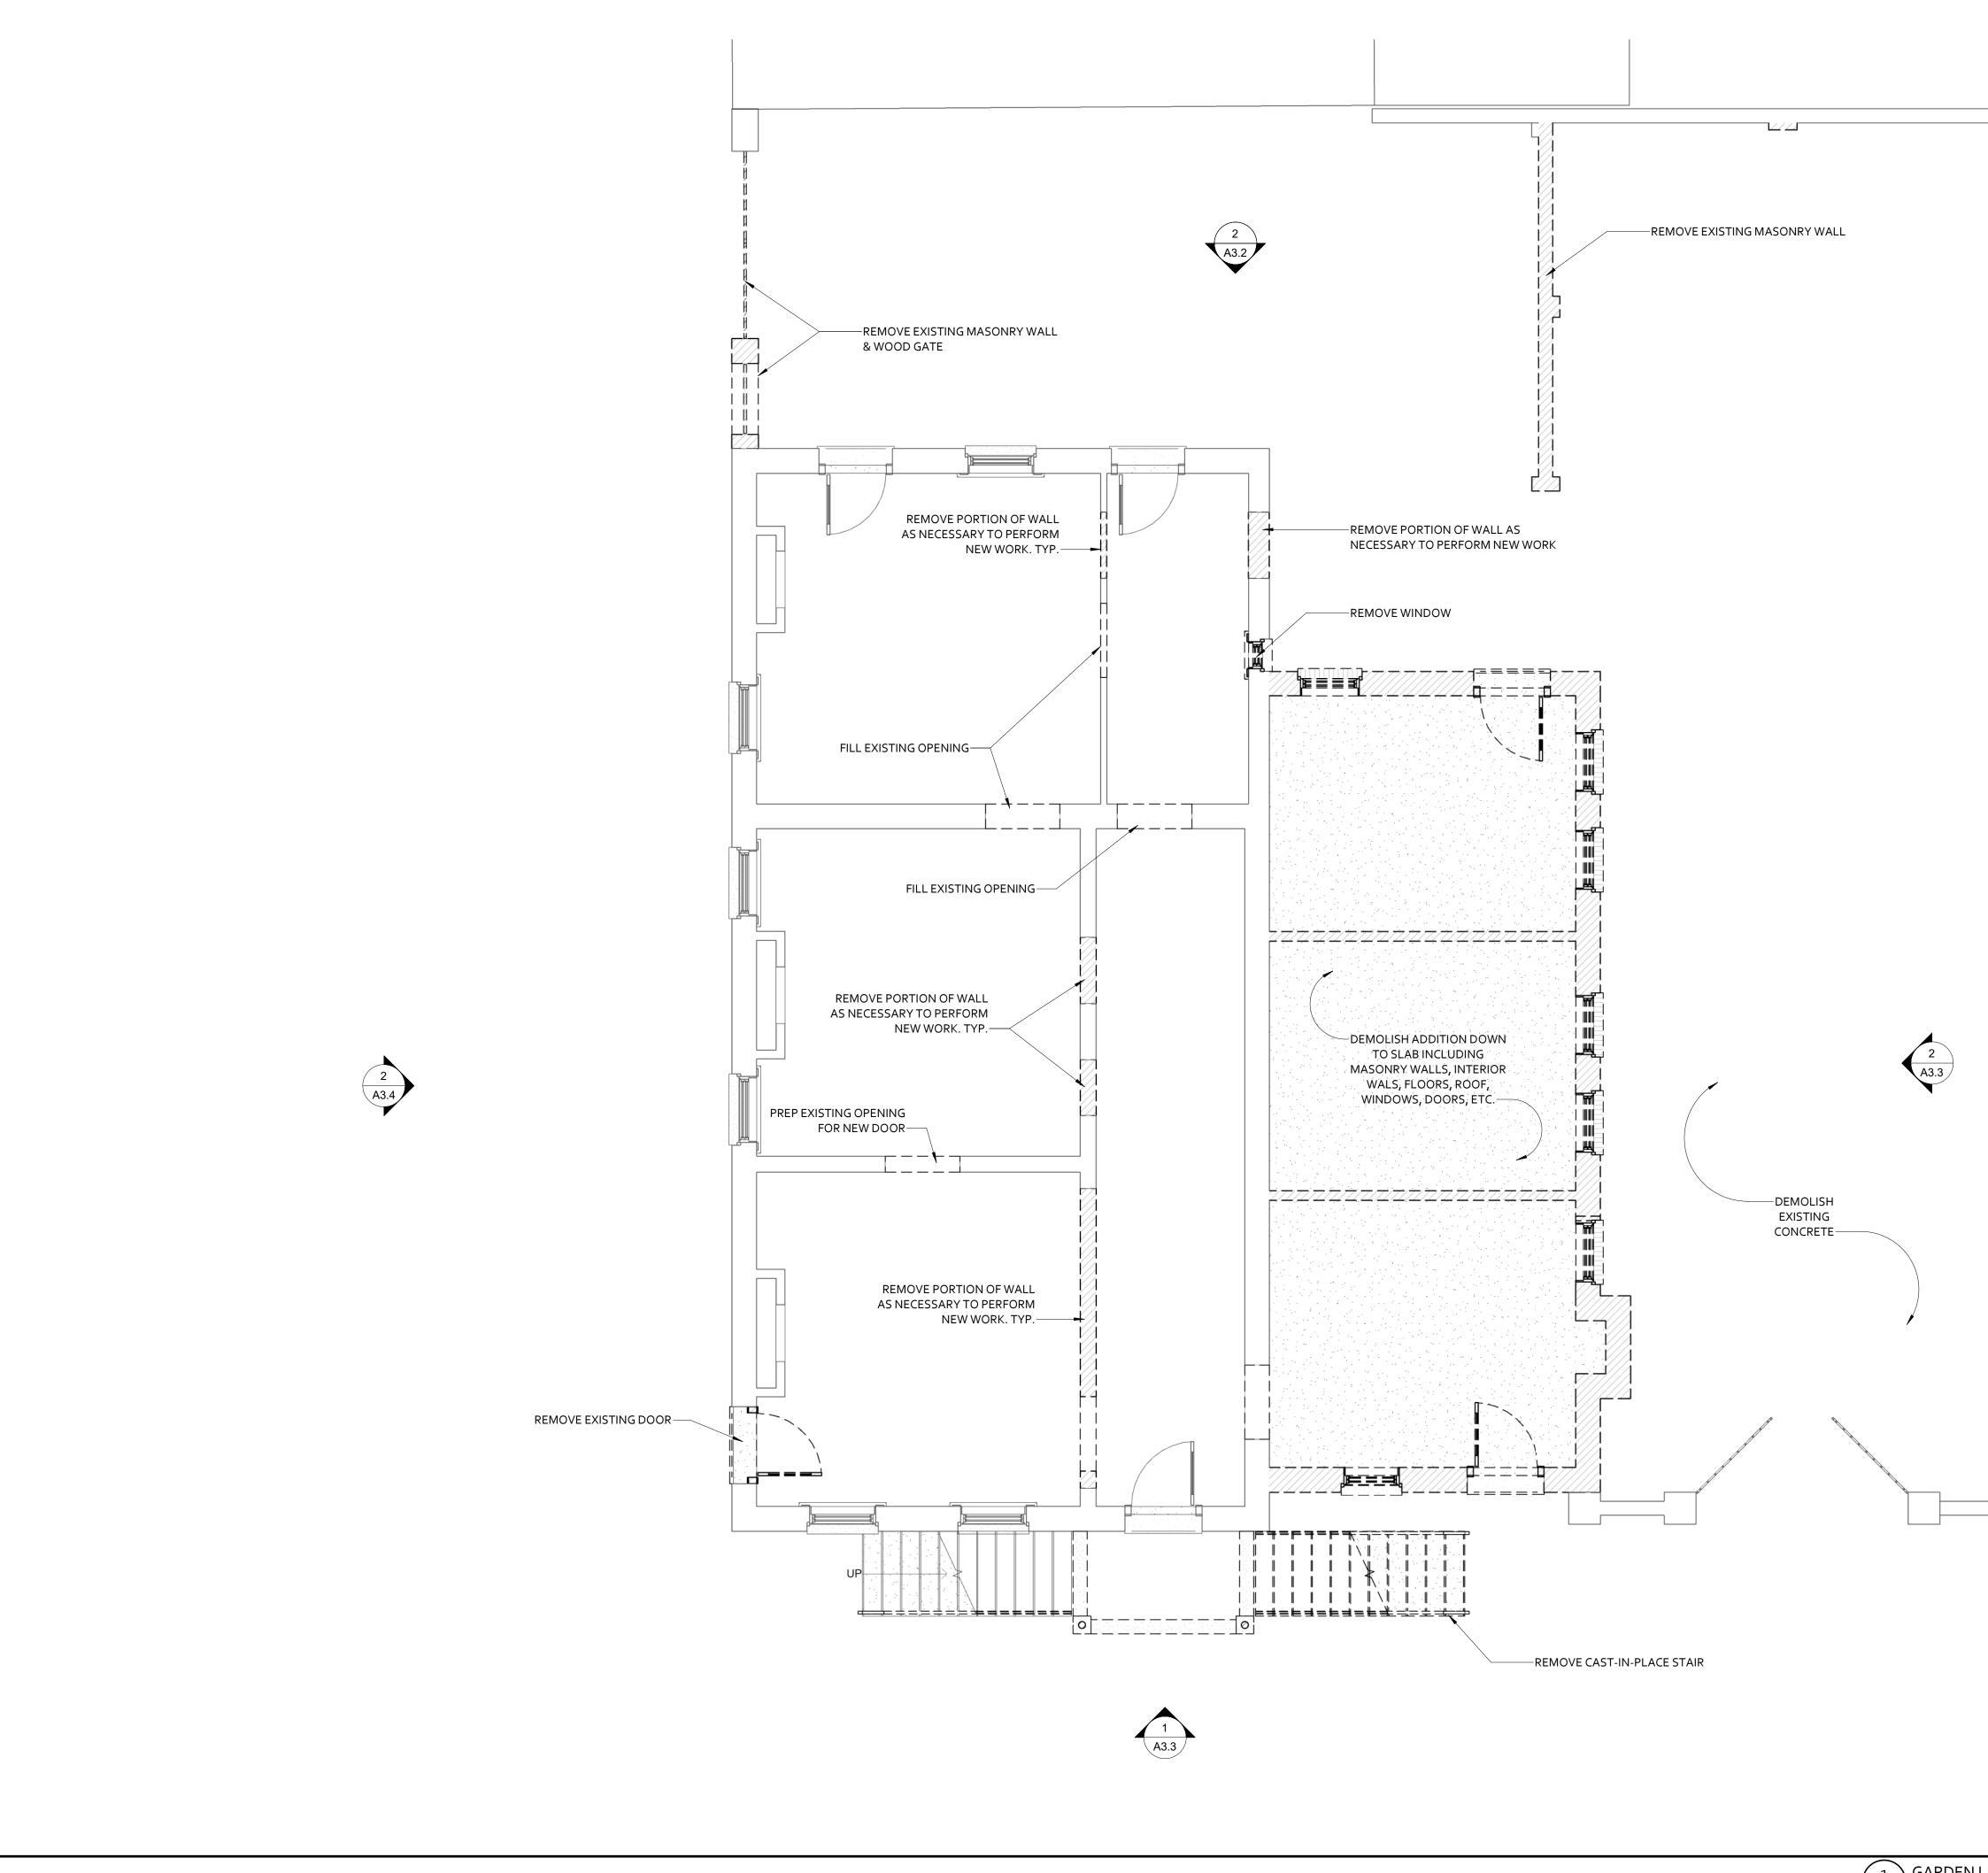

|                                                                                                                                                              | AREA INFORMATION                                                                           |                                                          |  |
|--------------------------------------------------------------------------------------------------------------------------------------------------------------|--------------------------------------------------------------------------------------------|----------------------------------------------------------|--|
|                                                                                                                                                              | NEW GROSS SQUARE FOOTAGE                                                                   |                                                          |  |
| 127 EAST GORDON STREET, SAVANNAH, GA 31401<br>RXXX-XXX-XXX-XXXX                                                                                              | GARDEN LEVEL ORIGINAL HOUSE:<br>GARDEN LEVEL ADDITION:<br><b>TOTAL GARDEN LEVEL:</b>       | 1,292 S.F.<br>758 S.F.<br><b>2,050 S.F.</b>              |  |
| EXISTING GRADE ELEV. = PER LANDSCAPE<br>FINISHED GRADE ELEV. = PER LANDSCAPE<br>PORCH F.F. ELEVATION = PER LANDSCAPE<br>FIRST F.F. ELEVATION = PER LANDSCAPE | PARLOR LEVEL ORIGINAL HOUSE:<br>PARLOR LEVEL ADDITION:<br>TOTAL PARLOR LEVEL:              | 1,292 S.F.<br>898 S.F.<br><b>2,190 S.F.</b>              |  |
| MAX. LOT COVERAGE = X%<br>LOT COVERAGE PROVIDED = X %                                                                                                        | SECOND LEVEL ORIGINAL HOUSE:<br>SECOND LEVEL ADDITION:<br>TOTAL SECOND LEVEL:              | 1,326 S.F.<br>898 S.F.<br><b>2,224 S.F.</b>              |  |
| XX'-X" MEAN HEIGHT ABOVE GRADE<br>2018 RESIDENTIAL CODE                                                                                                      | GARAGE<br>ROOF TERRACE<br>PARLOR LEVEL PORCH<br>SECOND LEVEL PORCH<br>SECOND LEVEL BALCONY | 569 S.F.<br>304 S.F.<br>134 S.F.<br>134 S.F.<br>108 S.F. |  |
| 2018 INTERNATIONAL BUILDING CODE<br>R3<br>VB                                                                                                                 | TOTAL HEATED SQUARE FOOTAGE<br>TOTAL FOOTPRINT                                             | 6,464S.F.<br>2,753 S.F.                                  |  |