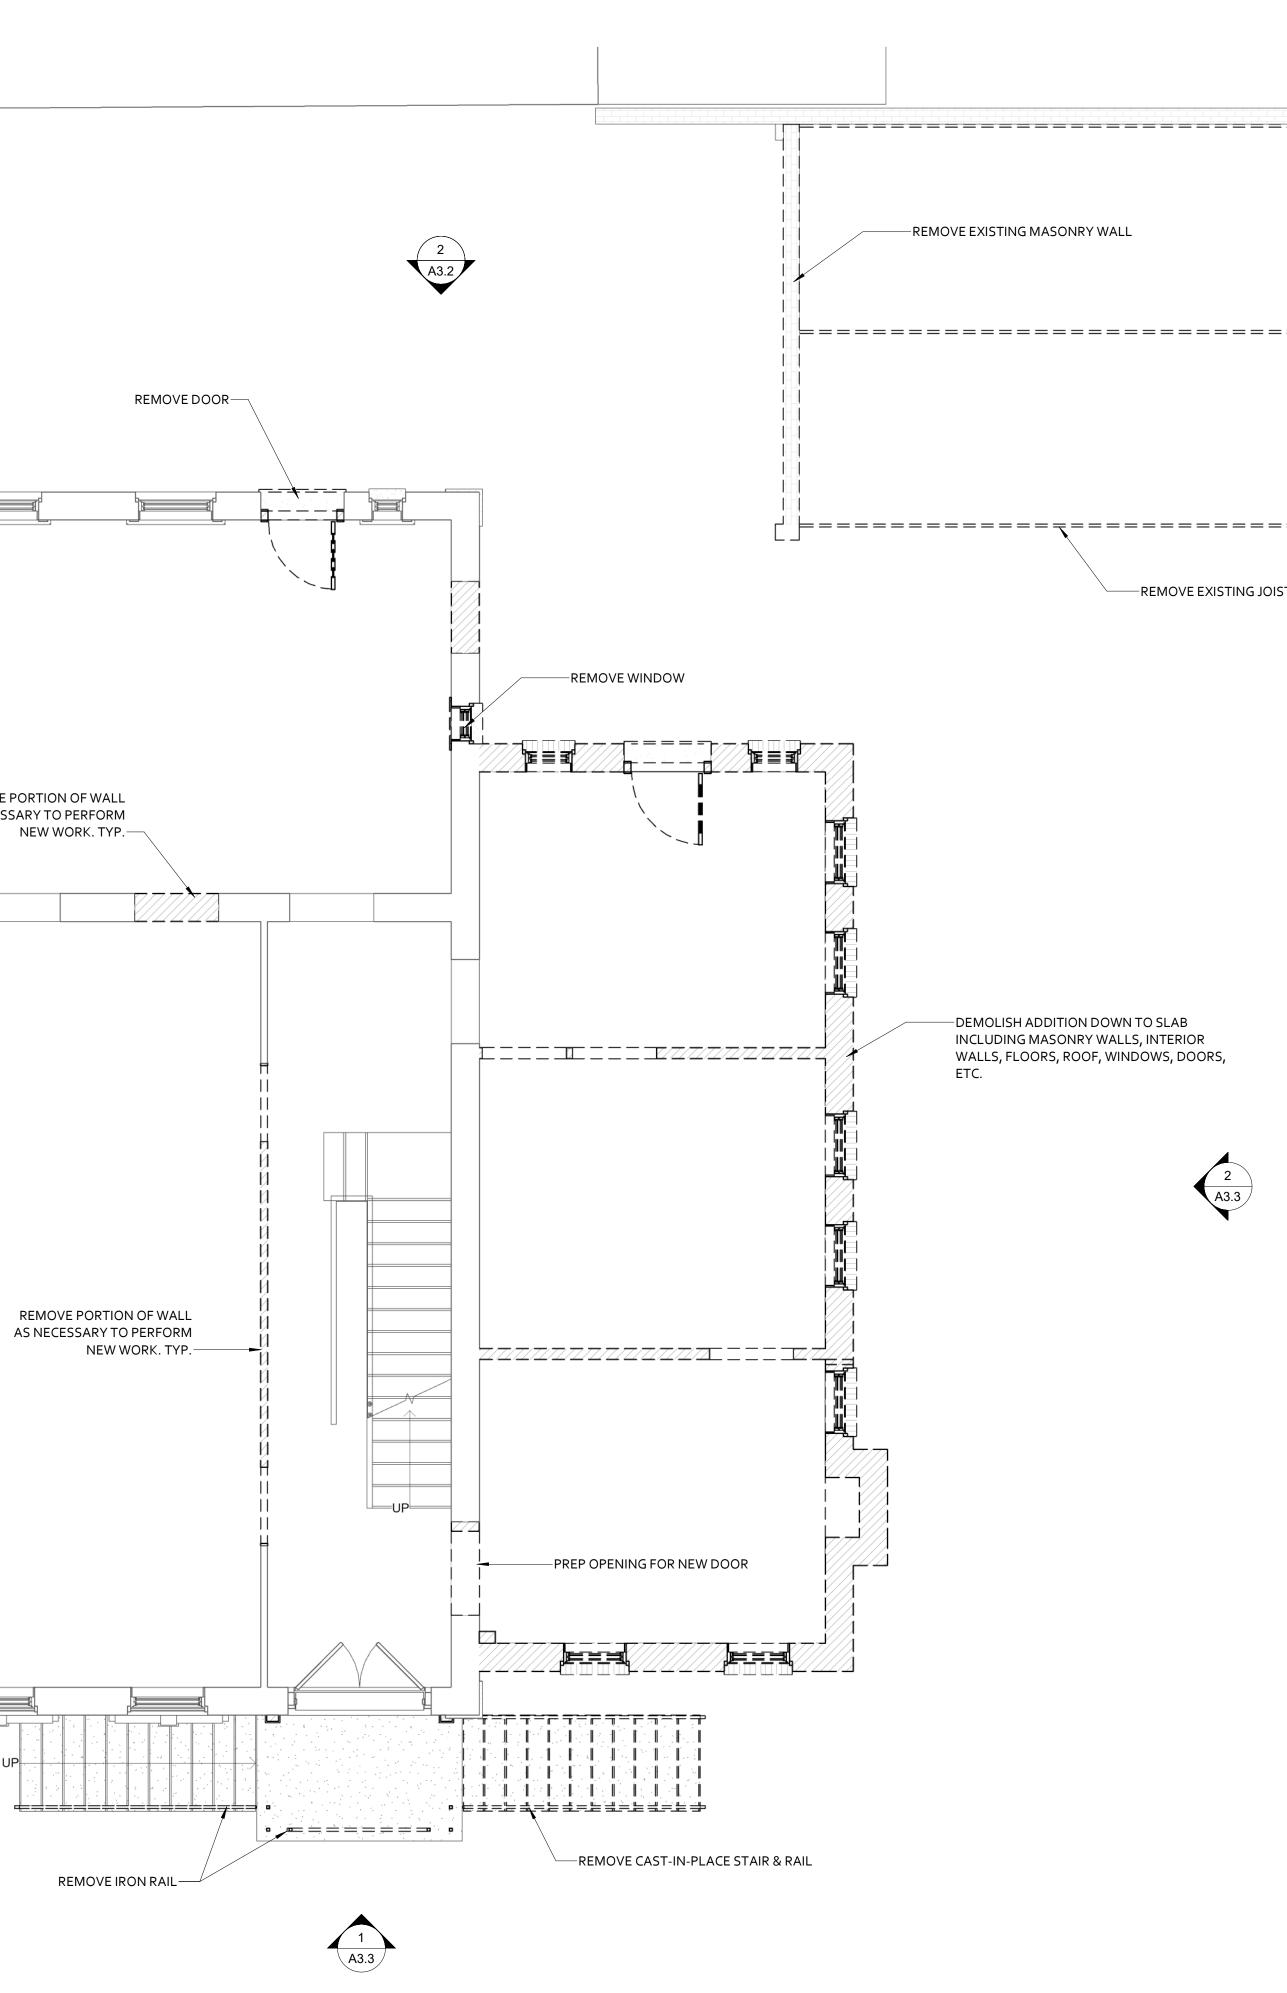

|                                                                                                                                                              | AREA INFORMATION                                                                           |                                                          |  |
|--------------------------------------------------------------------------------------------------------------------------------------------------------------|--------------------------------------------------------------------------------------------|----------------------------------------------------------|--|
|                                                                                                                                                              | NEW GROSS SQUARE FOOTAGE                                                                   |                                                          |  |
| 127 EAST GORDON STREET, SAVANNAH, GA 31401<br>RXXX-XXX-XXX-XXXX                                                                                              | GARDEN LEVEL ORIGINAL HOUSE:<br>GARDEN LEVEL ADDITION:<br><b>TOTAL GARDEN LEVEL:</b>       | 1,292 S.F.<br>758 S.F.<br><b>2,050 S.F.</b>              |  |
| EXISTING GRADE ELEV. = PER LANDSCAPE<br>FINISHED GRADE ELEV. = PER LANDSCAPE<br>PORCH F.F. ELEVATION = PER LANDSCAPE<br>FIRST F.F. ELEVATION = PER LANDSCAPE | PARLOR LEVEL ORIGINAL HOUSE:<br>PARLOR LEVEL ADDITION:<br>TOTAL PARLOR LEVEL:              | 1,292 S.F.<br>898 S.F.<br><b>2,190 S.F.</b>              |  |
| MAX. LOT COVERAGE = X%<br>LOT COVERAGE PROVIDED = X %                                                                                                        | SECOND LEVEL ORIGINAL HOUSE:<br>SECOND LEVEL ADDITION:<br>TOTAL SECOND LEVEL:              | 1,326 S.F.<br>898 S.F.<br><b>2,224 S.F.</b>              |  |
| XX'-X" MEAN HEIGHT ABOVE GRADE<br>2018 RESIDENTIAL CODE                                                                                                      | GARAGE<br>ROOF TERRACE<br>PARLOR LEVEL PORCH<br>SECOND LEVEL PORCH<br>SECOND LEVEL BALCONY | 569 S.F.<br>304 S.F.<br>134 S.F.<br>134 S.F.<br>108 S.F. |  |
| 2018 INTERNATIONAL BUILDING CODE<br>R3<br>VB                                                                                                                 | TOTAL HEATED SQUARE FOOTAGE<br>TOTAL FOOTPRINT                                             | 6,464S.F.<br>2,753 S.F.                                  |  |