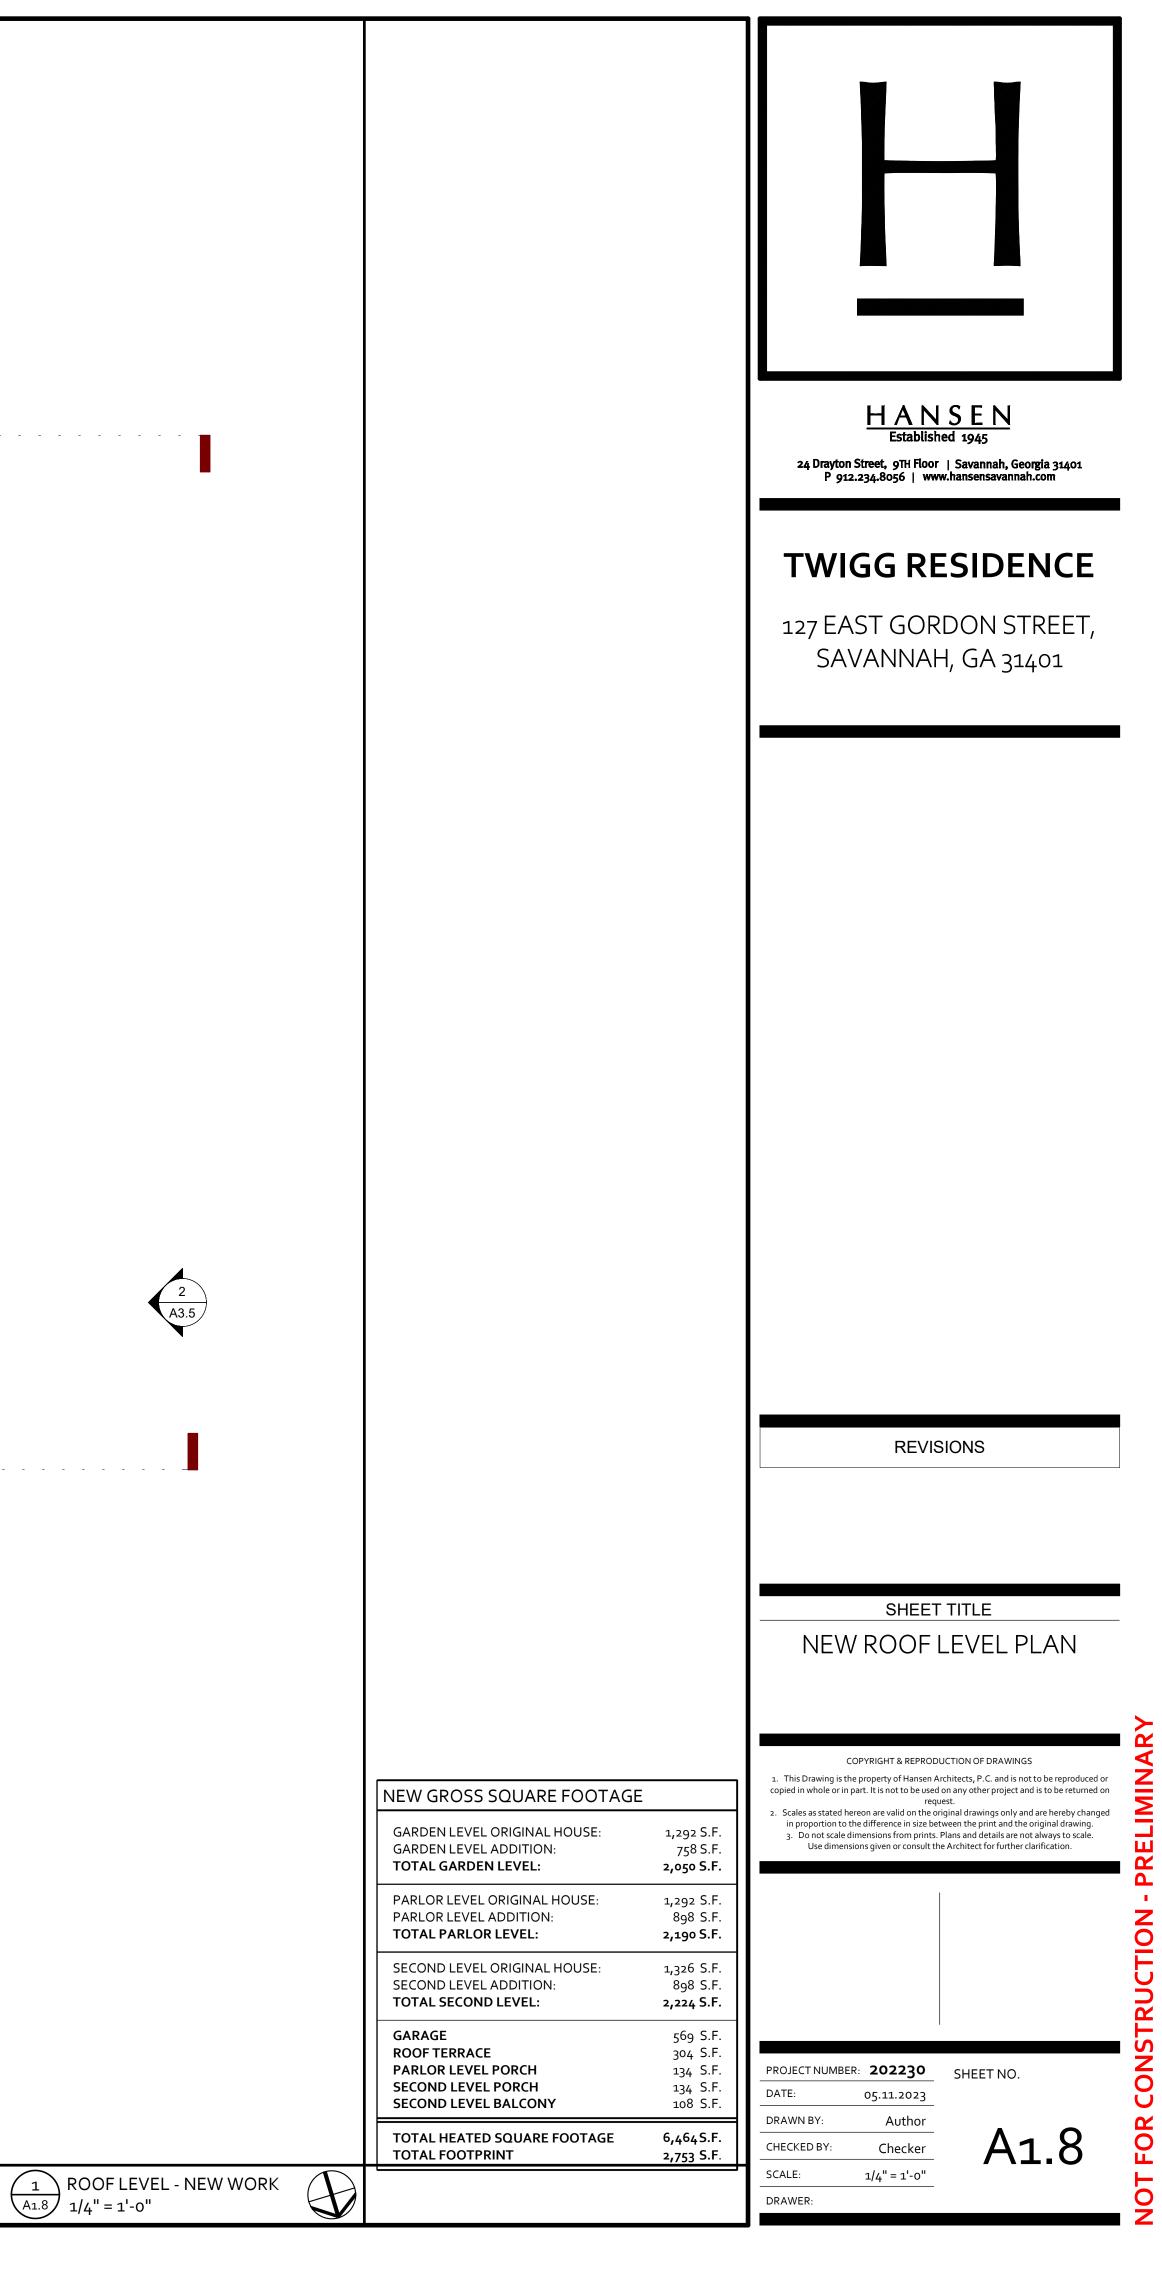

|                                                                                                                                                              | AREA INFORMATION                                                                           |                                                          |  |
|--------------------------------------------------------------------------------------------------------------------------------------------------------------|--------------------------------------------------------------------------------------------|----------------------------------------------------------|--|
|                                                                                                                                                              | NEW GROSS SQUARE FOOTAGE                                                                   |                                                          |  |
| 127 EAST GORDON STREET, SAVANNAH, GA 31401<br>RXXX-XXX-XXX-XXXX                                                                                              | GARDEN LEVEL ORIGINAL HOUSE:<br>GARDEN LEVEL ADDITION:<br><b>TOTAL GARDEN LEVEL:</b>       | 1,292 S.F.<br>758 S.F.<br><b>2,050 S.F.</b>              |  |
| EXISTING GRADE ELEV. = PER LANDSCAPE<br>FINISHED GRADE ELEV. = PER LANDSCAPE<br>PORCH F.F. ELEVATION = PER LANDSCAPE<br>FIRST F.F. ELEVATION = PER LANDSCAPE | PARLOR LEVEL ORIGINAL HOUSE:<br>PARLOR LEVEL ADDITION:<br>TOTAL PARLOR LEVEL:              | 1,292 S.F.<br>898 S.F.<br><b>2,190 S.F.</b>              |  |
| MAX. LOT COVERAGE = X%<br>LOT COVERAGE PROVIDED = X %                                                                                                        | SECOND LEVEL ORIGINAL HOUSE:<br>SECOND LEVEL ADDITION:<br>TOTAL SECOND LEVEL:              | 1,326 S.F.<br>898 S.F.<br><b>2,224 S.F.</b>              |  |
| XX'-X" MEAN HEIGHT ABOVE GRADE<br>2018 RESIDENTIAL CODE                                                                                                      | GARAGE<br>ROOF TERRACE<br>PARLOR LEVEL PORCH<br>SECOND LEVEL PORCH<br>SECOND LEVEL BALCONY | 569 S.F.<br>304 S.F.<br>134 S.F.<br>134 S.F.<br>108 S.F. |  |
| 2018 INTERNATIONAL BUILDING CODE<br>R3<br>VB                                                                                                                 | TOTAL HEATED SQUARE FOOTAGE<br>TOTAL FOOTPRINT                                             | 6,464S.F.<br>2,753 S.F.                                  |  |