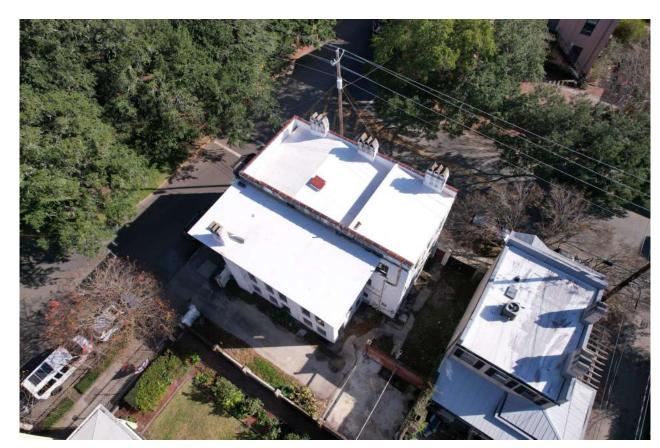

|                                                                                                                                                              | AREA INFORMATION                                                                           |                                                          |  |
|--------------------------------------------------------------------------------------------------------------------------------------------------------------|--------------------------------------------------------------------------------------------|----------------------------------------------------------|--|
|                                                                                                                                                              | NEW GROSS SQUARE FOOTAGE                                                                   |                                                          |  |
| 127 EAST GORDON STREET, SAVANNAH, GA 31401<br>RXXX-XXX-XXX-XXXX                                                                                              | GARDEN LEVEL ORIGINAL HOUSE:<br>GARDEN LEVEL ADDITION:<br><b>TOTAL GARDEN LEVEL:</b>       | 1,292 S.F.<br>758 S.F.<br><b>2,050 S.F.</b>              |  |
| EXISTING GRADE ELEV. = PER LANDSCAPE<br>FINISHED GRADE ELEV. = PER LANDSCAPE<br>PORCH F.F. ELEVATION = PER LANDSCAPE<br>FIRST F.F. ELEVATION = PER LANDSCAPE | PARLOR LEVEL ORIGINAL HOUSE:<br>PARLOR LEVEL ADDITION:<br>TOTAL PARLOR LEVEL:              | 1,292 S.F.<br>898 S.F.<br><b>2,190 S.F.</b>              |  |
| MAX. LOT COVERAGE = X%<br>LOT COVERAGE PROVIDED = X %                                                                                                        | SECOND LEVEL ORIGINAL HOUSE:<br>SECOND LEVEL ADDITION:<br>TOTAL SECOND LEVEL:              | 1,326 S.F.<br>898 S.F.<br><b>2,224 S.F.</b>              |  |
| XX'-X" MEAN HEIGHT ABOVE GRADE<br>2018 RESIDENTIAL CODE                                                                                                      | GARAGE<br>ROOF TERRACE<br>PARLOR LEVEL PORCH<br>SECOND LEVEL PORCH<br>SECOND LEVEL BALCONY | 569 S.F.<br>304 S.F.<br>134 S.F.<br>134 S.F.<br>108 S.F. |  |
| 2018 INTERNATIONAL BUILDING CODE<br>R3<br>VB                                                                                                                 | TOTAL HEATED SQUARE FOOTAGE<br>TOTAL FOOTPRINT                                             | 6,464S.F.<br>2,753 S.F.                                  |  |