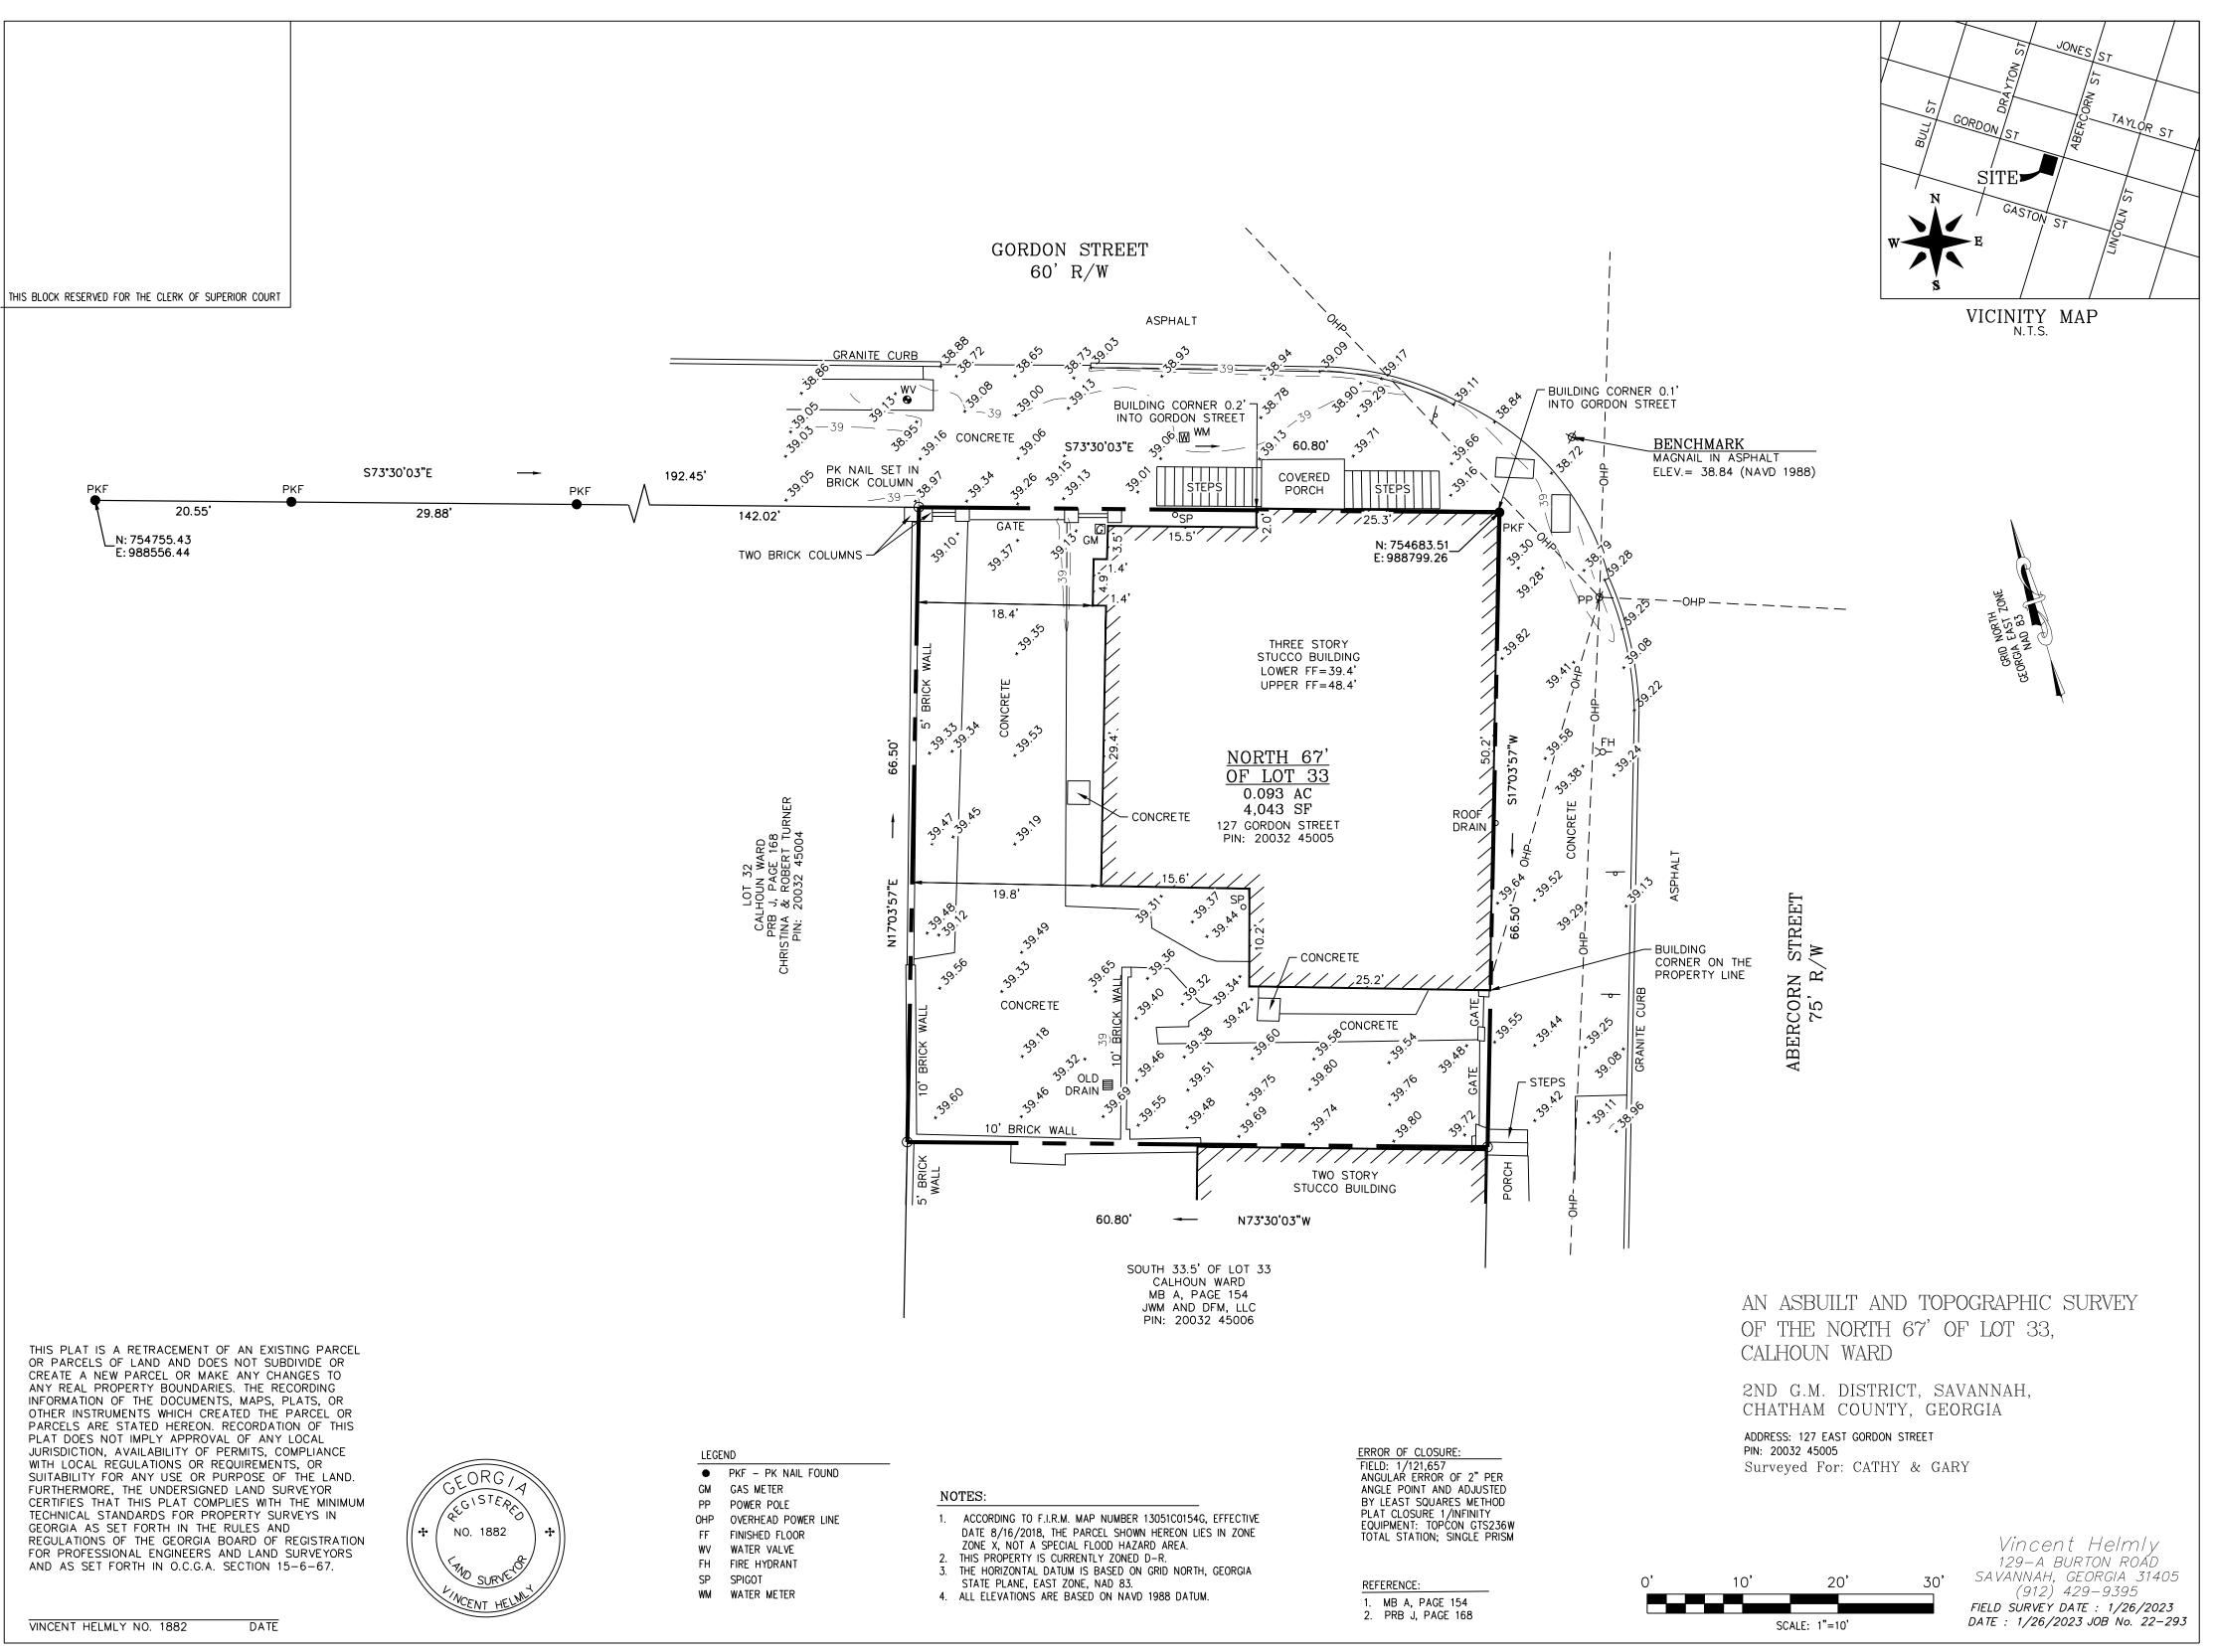

|                                                                                                                                                              | AREA INFORMATION                                                                           |                                                          |  |
|--------------------------------------------------------------------------------------------------------------------------------------------------------------|--------------------------------------------------------------------------------------------|----------------------------------------------------------|--|
|                                                                                                                                                              | NEW GROSS SQUARE FOOTAGE                                                                   |                                                          |  |
| 127 EAST GORDON STREET, SAVANNAH, GA 31401<br>RXXX-XXX-XXX-XXXX                                                                                              | GARDEN LEVEL ORIGINAL HOUSE:<br>GARDEN LEVEL ADDITION:<br><b>TOTAL GARDEN LEVEL:</b>       | 1,292 S.F.<br>758 S.F.<br><b>2,050 S.F.</b>              |  |
| EXISTING GRADE ELEV. = PER LANDSCAPE<br>FINISHED GRADE ELEV. = PER LANDSCAPE<br>PORCH F.F. ELEVATION = PER LANDSCAPE<br>FIRST F.F. ELEVATION = PER LANDSCAPE | PARLOR LEVEL ORIGINAL HOUSE:<br>PARLOR LEVEL ADDITION:<br>TOTAL PARLOR LEVEL:              | 1,292 S.F.<br>898 S.F.<br><b>2,190 S.F.</b>              |  |
| MAX. LOT COVERAGE = X%<br>LOT COVERAGE PROVIDED = X %                                                                                                        | SECOND LEVEL ORIGINAL HOUSE:<br>SECOND LEVEL ADDITION:<br>TOTAL SECOND LEVEL:              | 1,326 S.F.<br>898 S.F.<br><b>2,224 S.F.</b>              |  |
| XX'-X" MEAN HEIGHT ABOVE GRADE<br>2018 RESIDENTIAL CODE                                                                                                      | GARAGE<br>ROOF TERRACE<br>PARLOR LEVEL PORCH<br>SECOND LEVEL PORCH<br>SECOND LEVEL BALCONY | 569 S.F.<br>304 S.F.<br>134 S.F.<br>134 S.F.<br>108 S.F. |  |
| 2018 INTERNATIONAL BUILDING CODE<br>R3<br>VB                                                                                                                 | TOTAL HEATED SQUARE FOOTAGE<br>TOTAL FOOTPRINT                                             | 6,464S.F.<br>2,753 S.F.                                  |  |