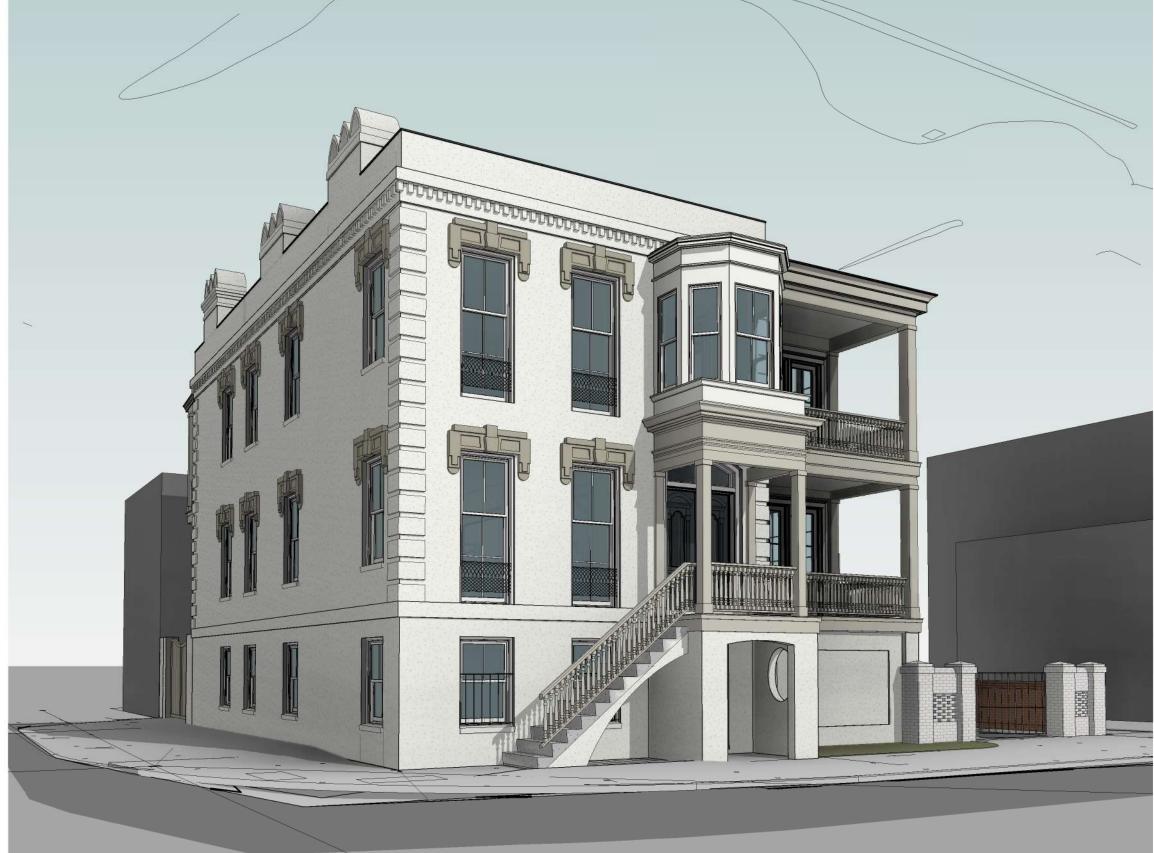

|                                                                                                                                                              | AREA INFORMATION                                                                           |                                                          |  |
|--------------------------------------------------------------------------------------------------------------------------------------------------------------|--------------------------------------------------------------------------------------------|----------------------------------------------------------|--|
|                                                                                                                                                              | NEW GROSS SQUARE FOOTAGE                                                                   |                                                          |  |
| 127 EAST GORDON STREET, SAVANNAH, GA 31401<br>RXXX-XXX-XXX-XXXX                                                                                              | GARDEN LEVEL ORIGINAL HOUSE:<br>GARDEN LEVEL ADDITION:<br><b>TOTAL GARDEN LEVEL:</b>       | 1,292 S.F.<br>758 S.F.<br><b>2,050 S.F.</b>              |  |
| EXISTING GRADE ELEV. = PER LANDSCAPE<br>FINISHED GRADE ELEV. = PER LANDSCAPE<br>PORCH F.F. ELEVATION = PER LANDSCAPE<br>FIRST F.F. ELEVATION = PER LANDSCAPE | PARLOR LEVEL ORIGINAL HOUSE:<br>PARLOR LEVEL ADDITION:<br>TOTAL PARLOR LEVEL:              | 1,292 S.F.<br>898 S.F.<br><b>2,190 S.F.</b>              |  |
| MAX. LOT COVERAGE = X%<br>LOT COVERAGE PROVIDED = X %                                                                                                        | SECOND LEVEL ORIGINAL HOUSE:<br>SECOND LEVEL ADDITION:<br>TOTAL SECOND LEVEL:              | 1,326 S.F.<br>898 S.F.<br><b>2,224 S.F.</b>              |  |
| XX'-X" MEAN HEIGHT ABOVE GRADE<br>2018 RESIDENTIAL CODE                                                                                                      | GARAGE<br>ROOF TERRACE<br>PARLOR LEVEL PORCH<br>SECOND LEVEL PORCH<br>SECOND LEVEL BALCONY | 569 S.F.<br>304 S.F.<br>134 S.F.<br>134 S.F.<br>108 S.F. |  |
| 2018 INTERNATIONAL BUILDING CODE<br>R3<br>VB                                                                                                                 | TOTAL HEATED SQUARE FOOTAGE<br>TOTAL FOOTPRINT                                             | 6,464S.F.<br>2,753 S.F.                                  |  |