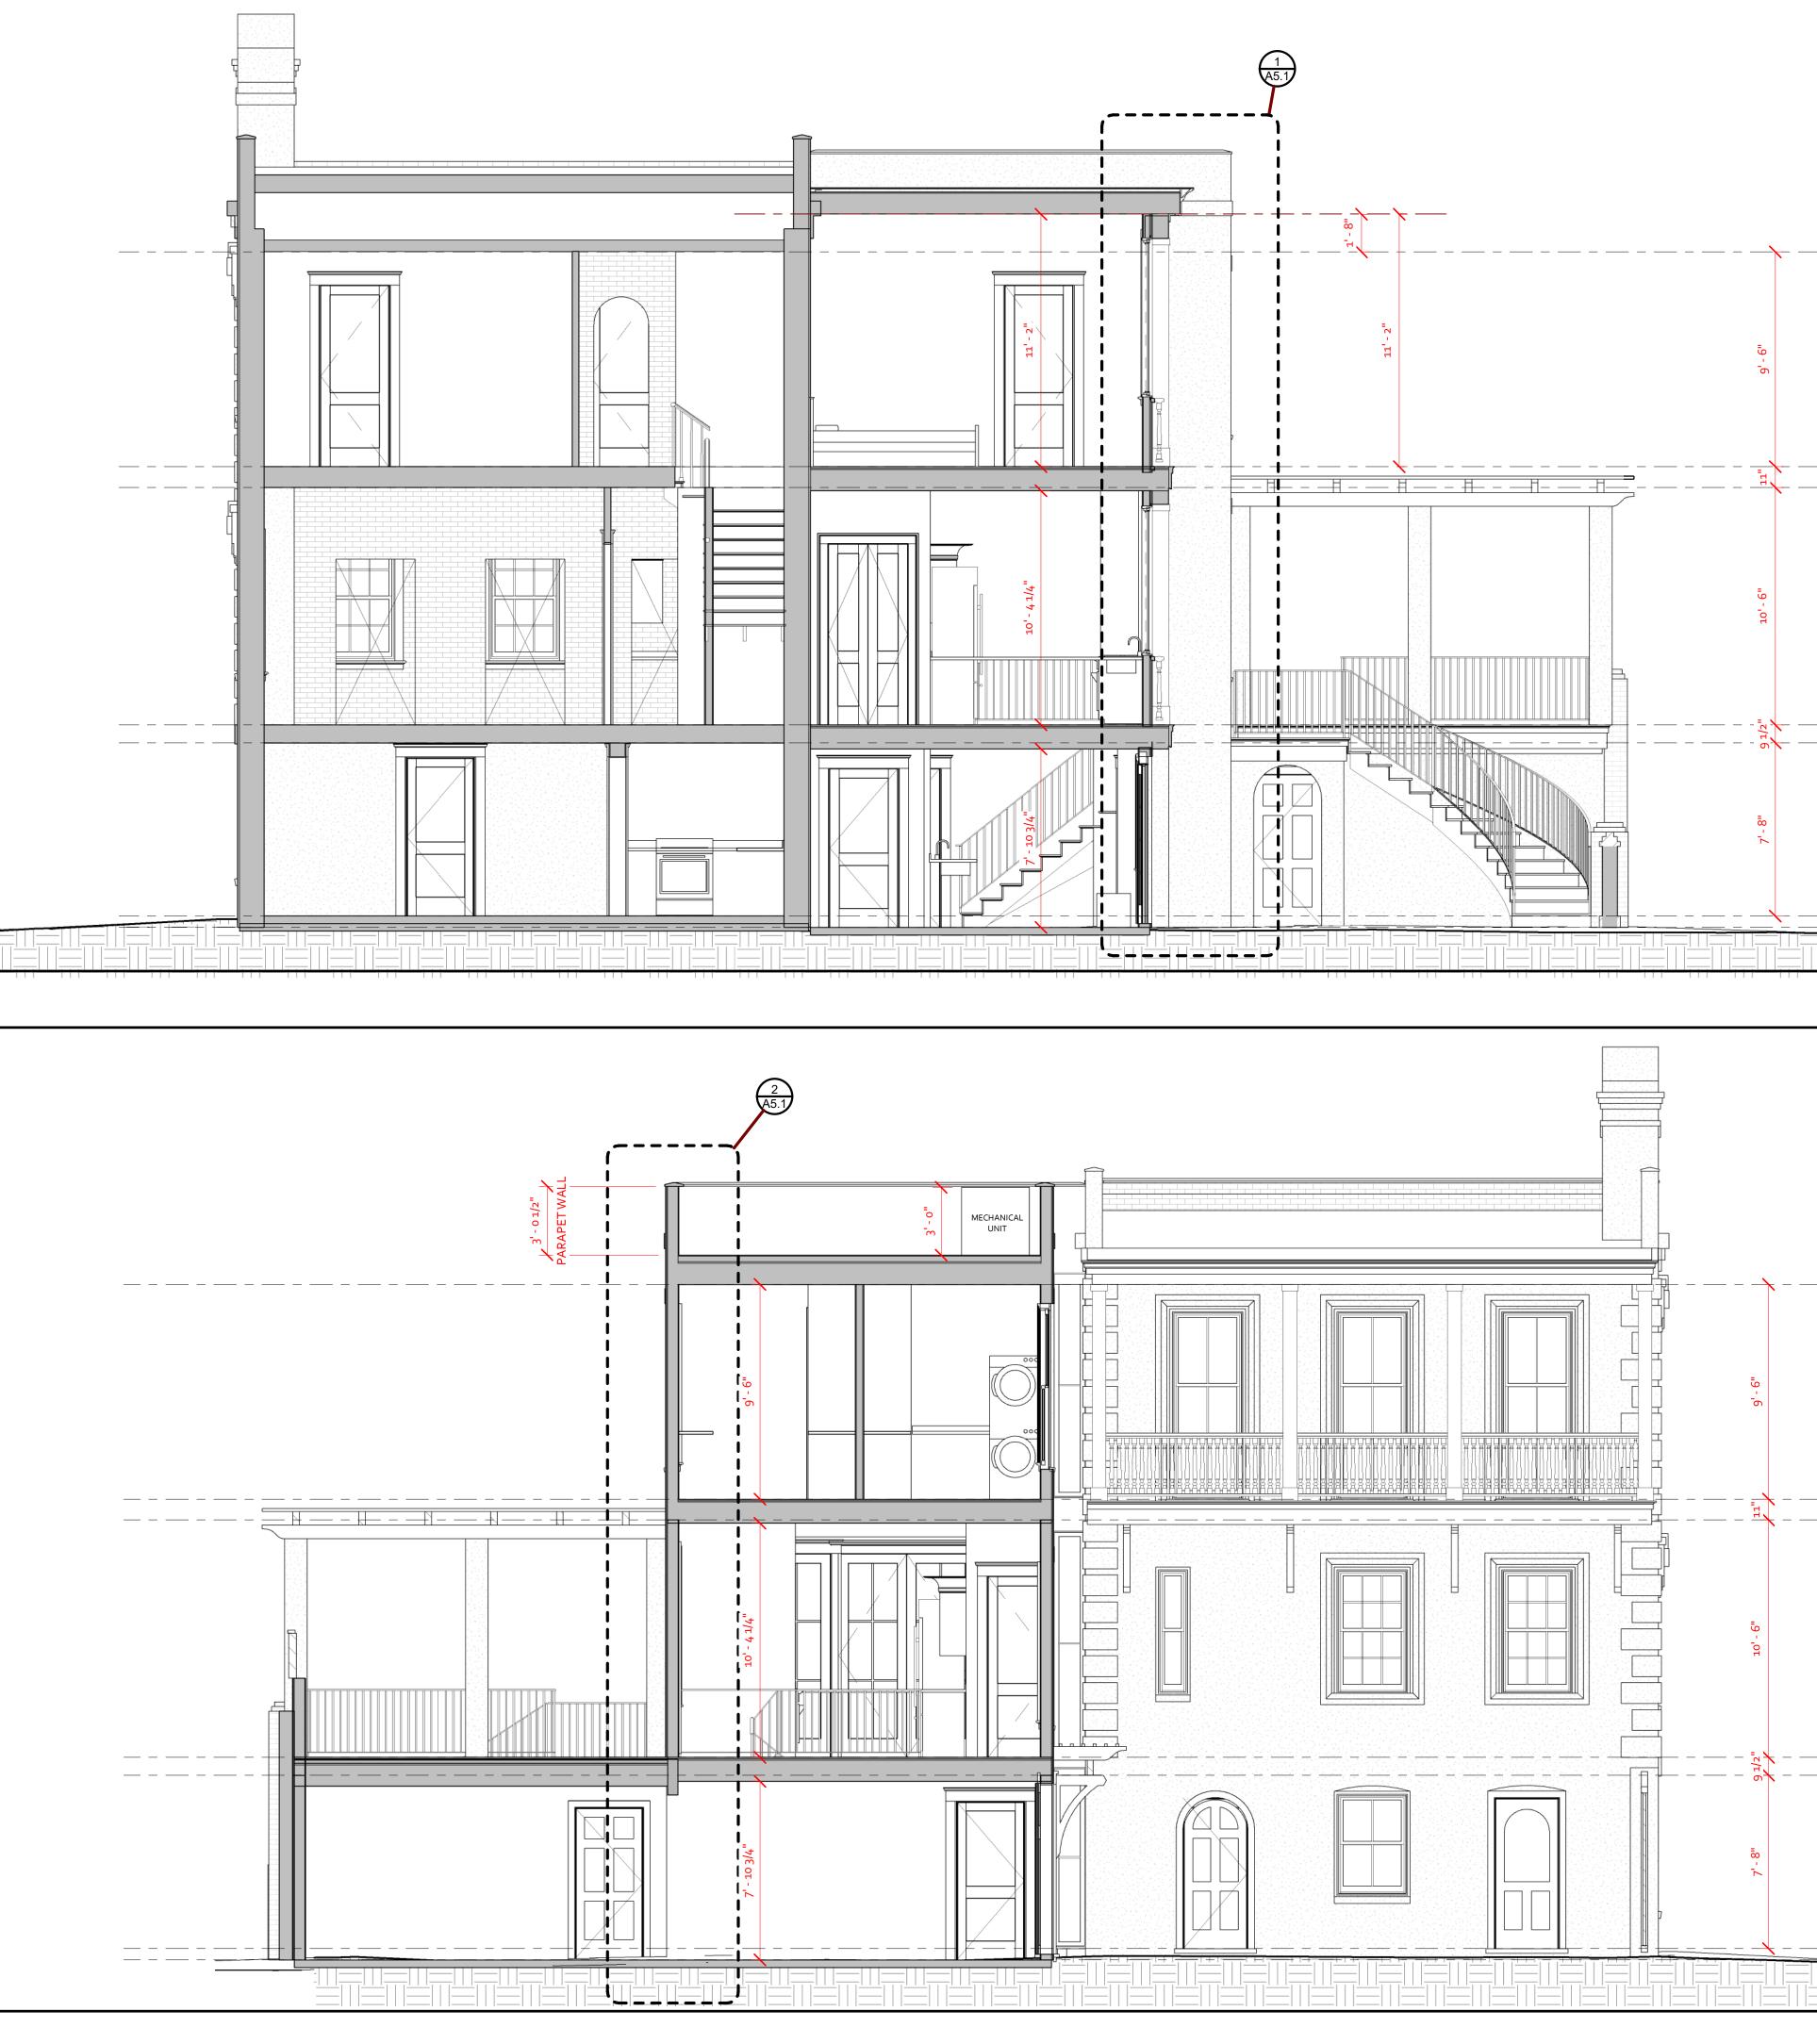

|                                                                                                                                                              | AREA INFORMATION                                                                           |                                                          |  |
|--------------------------------------------------------------------------------------------------------------------------------------------------------------|--------------------------------------------------------------------------------------------|----------------------------------------------------------|--|
|                                                                                                                                                              | NEW GROSS SQUARE FOOTAGE                                                                   |                                                          |  |
| 127 EAST GORDON STREET, SAVANNAH, GA 31401<br>RXXX-XXX-XXX-XXXX                                                                                              | GARDEN LEVEL ORIGINAL HOUSE:<br>GARDEN LEVEL ADDITION:<br><b>TOTAL GARDEN LEVEL:</b>       | 1,292 S.F.<br>758 S.F.<br><b>2,050 S.F.</b>              |  |
| EXISTING GRADE ELEV. = PER LANDSCAPE<br>FINISHED GRADE ELEV. = PER LANDSCAPE<br>PORCH F.F. ELEVATION = PER LANDSCAPE<br>FIRST F.F. ELEVATION = PER LANDSCAPE | PARLOR LEVEL ORIGINAL HOUSE:<br>PARLOR LEVEL ADDITION:<br>TOTAL PARLOR LEVEL:              | 1,292 S.F.<br>898 S.F.<br><b>2,190 S.F.</b>              |  |
| MAX. LOT COVERAGE = X%<br>LOT COVERAGE PROVIDED = X %                                                                                                        | SECOND LEVEL ORIGINAL HOUSE:<br>SECOND LEVEL ADDITION:<br>TOTAL SECOND LEVEL:              | 1,326 S.F.<br>898 S.F.<br><b>2,224 S.F.</b>              |  |
| XX'-X" MEAN HEIGHT ABOVE GRADE<br>2018 RESIDENTIAL CODE                                                                                                      | GARAGE<br>ROOF TERRACE<br>PARLOR LEVEL PORCH<br>SECOND LEVEL PORCH<br>SECOND LEVEL BALCONY | 569 S.F.<br>304 S.F.<br>134 S.F.<br>134 S.F.<br>108 S.F. |  |
| 2018 INTERNATIONAL BUILDING CODE<br>R3<br>VB                                                                                                                 | TOTAL HEATED SQUARE FOOTAGE<br>TOTAL FOOTPRINT                                             | 6,464S.F.<br>2,753 S.F.                                  |  |