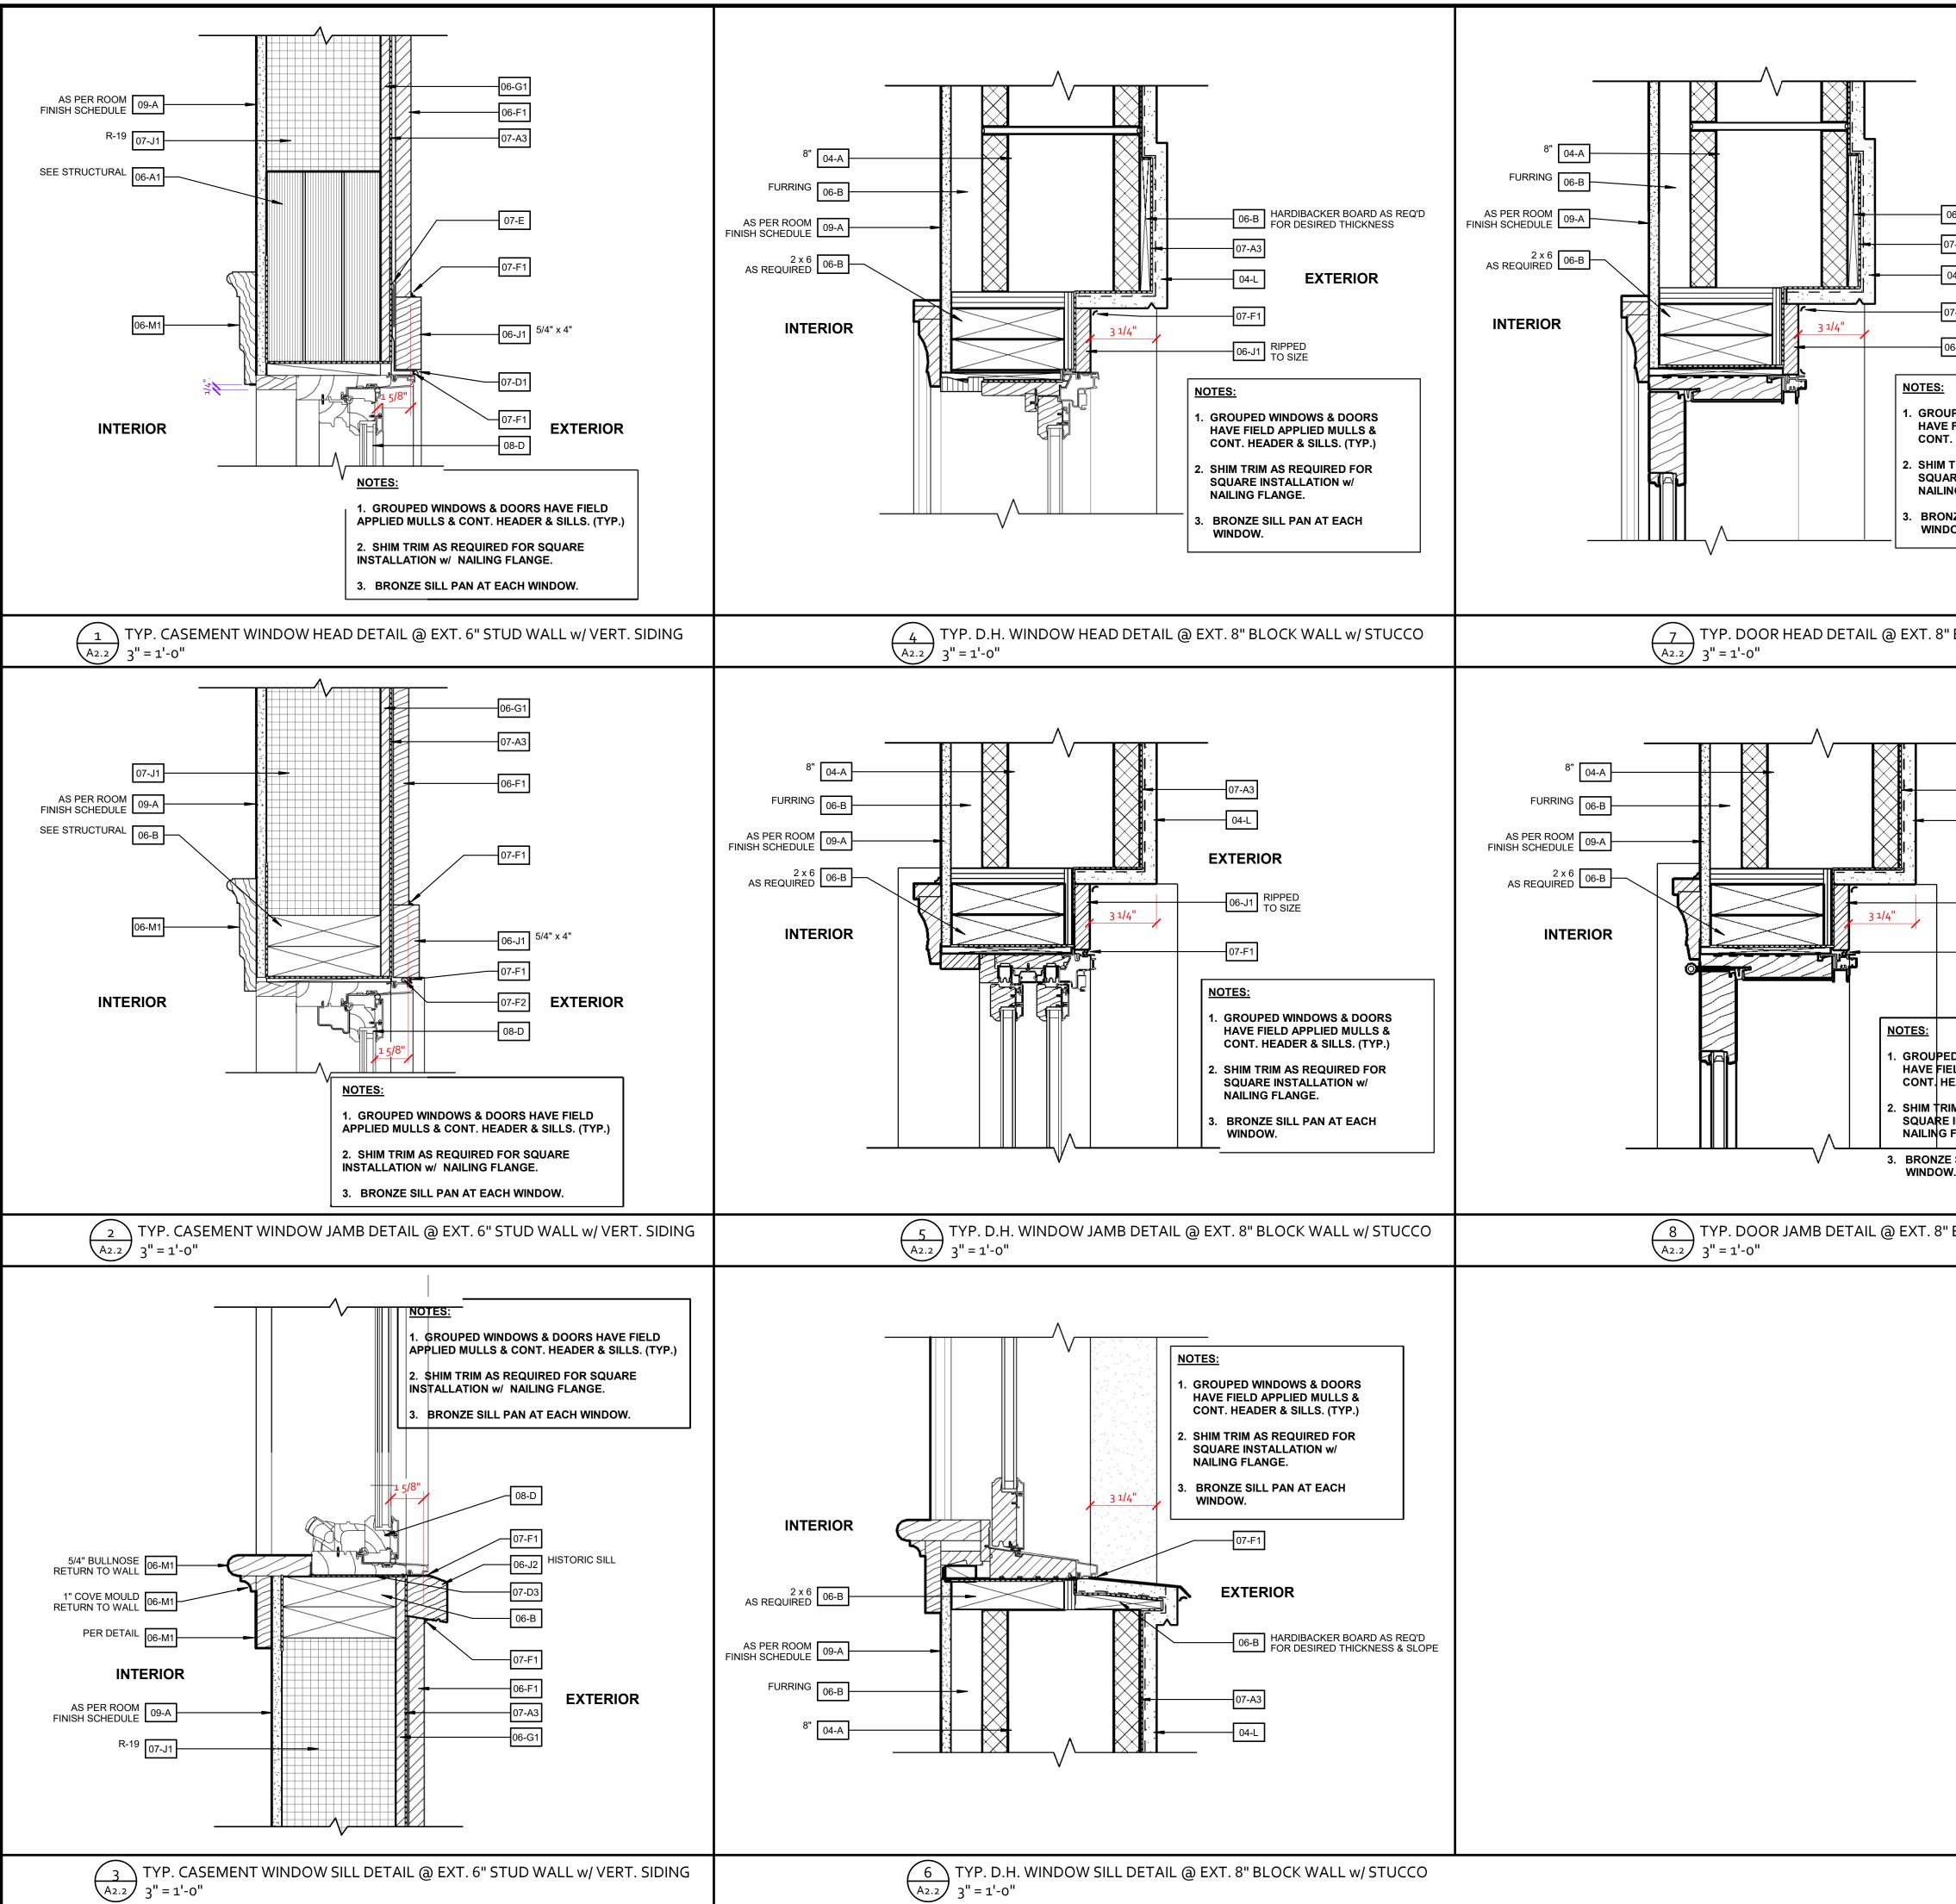

|                      |
|                                                                               |                                              |                                                                                                                                                                                                                                                                                                                                                                                                                |                      |













|                                           |                | KEYNOTES - DETAILS                                                                               |
|-------------------------------------------|----------------|--------------------------------------------------------------------------------------------------|
|                                           | KEYNOTE        | KEYNOTE DESCRIPTION                                                                              |
|                                           | 02-A           | SUBGRADE COMPACTED TO 95% STANDARD                                                               |
|                                           | 02-B           | PROCTOR DENSITY<br>4" PORUS FILL