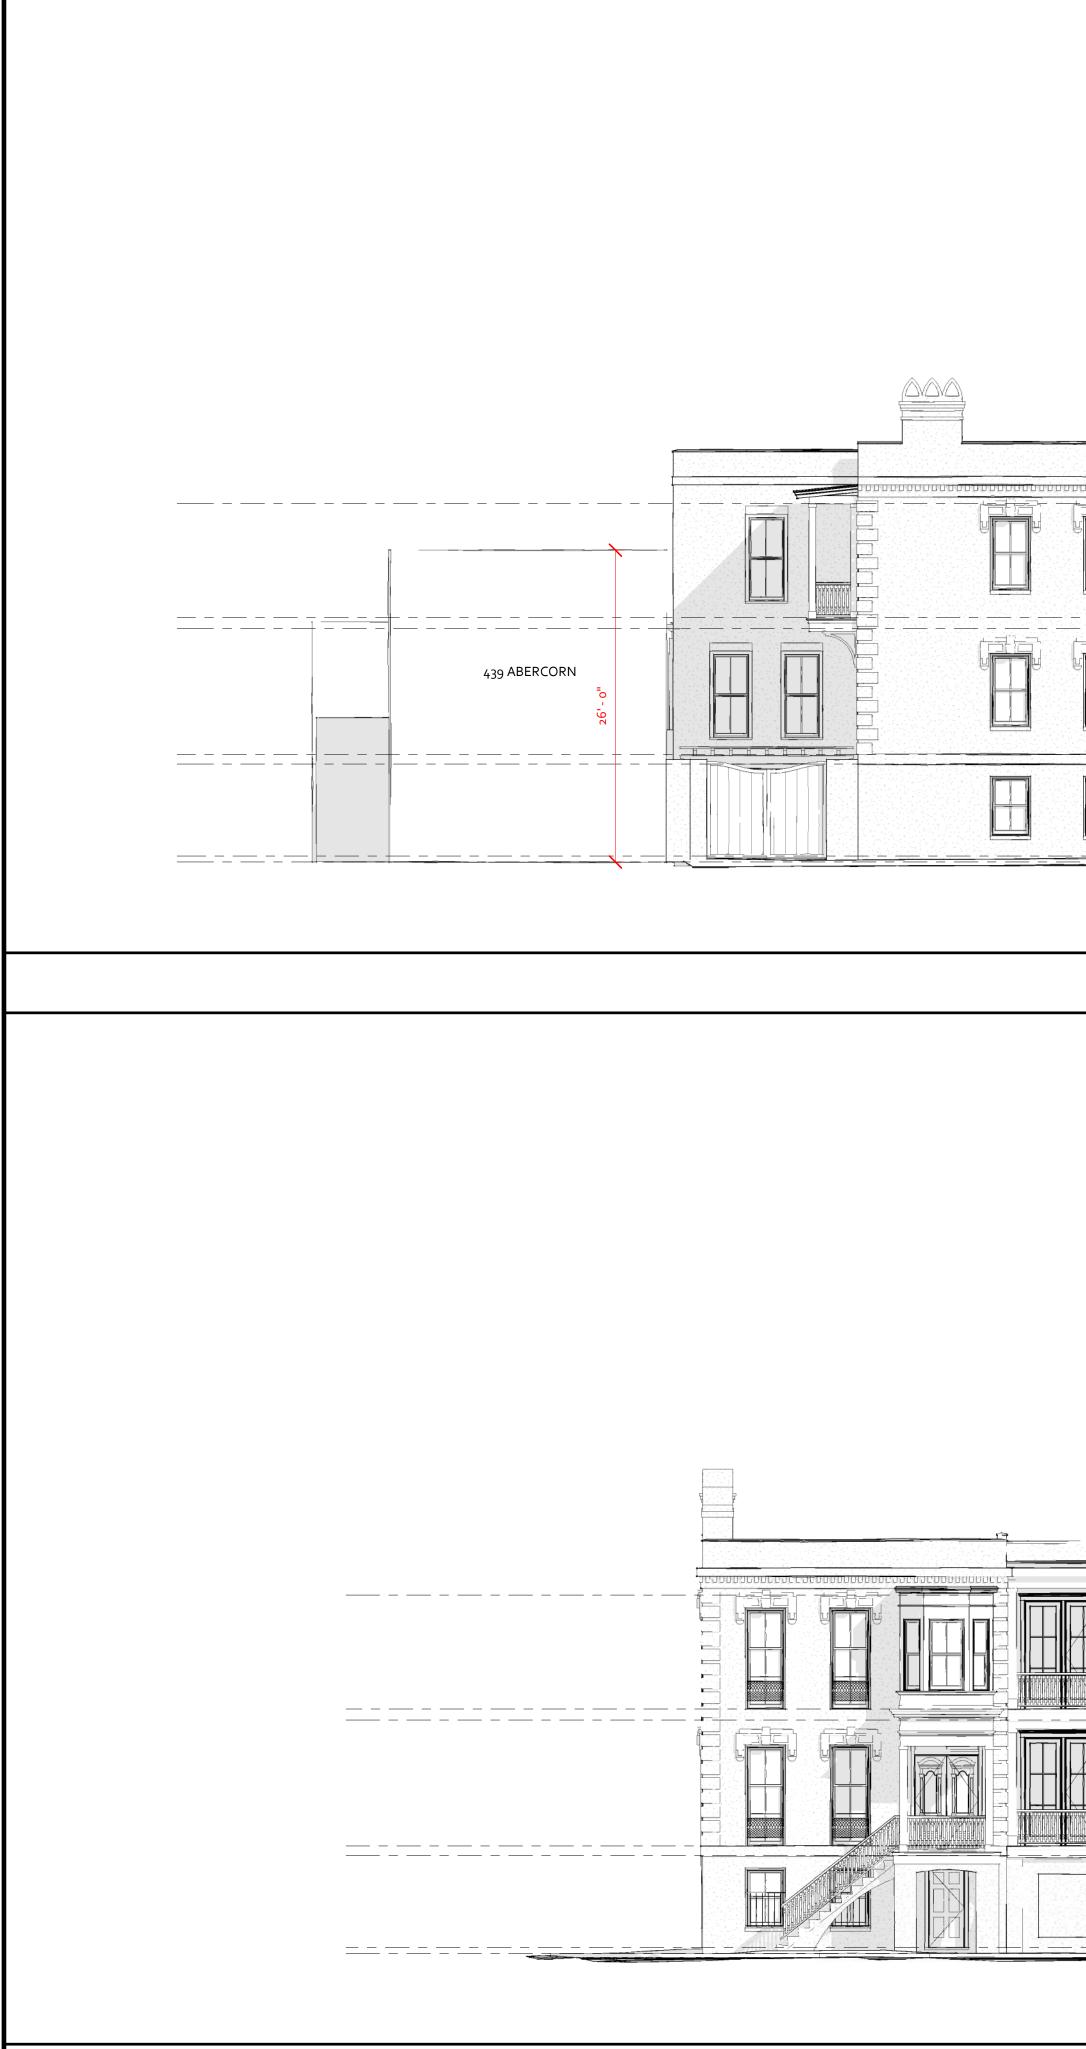

|                                                                                                                                                              | AREA INFORMATION                                                                           |                                                          |  |
|--------------------------------------------------------------------------------------------------------------------------------------------------------------|--------------------------------------------------------------------------------------------|----------------------------------------------------------|--|
|                                                                                                                                                              | NEW GROSS SQUARE FOOTAGE                                                                   |                                                          |  |
| 127 EAST GORDON STREET, SAVANNAH, GA 31401<br>RXXX-XXX-XXX-XXXX                                                                                              | GARDEN LEVEL ORIGINAL HOUSE:<br>GARDEN LEVEL ADDITION:<br><b>TOTAL GARDEN LEVEL:</b>       | 1,292 S.F.<br>758 S.F.<br><b>2,050 S.F.</b>              |  |
| EXISTING GRADE ELEV. = PER LANDSCAPE<br>FINISHED GRADE ELEV. = PER LANDSCAPE<br>PORCH F.F. ELEVATION = PER LANDSCAPE<br>FIRST F.F. ELEVATION = PER LANDSCAPE | PARLOR LEVEL ORIGINAL HOUSE:<br>PARLOR LEVEL ADDITION:<br>TOTAL PARLOR LEVEL:              | 1,292 S.F.<br>898 S.F.<br><b>2,190 S.F.</b>              |  |
| MAX. LOT COVERAGE = X%<br>LOT COVERAGE PROVIDED = X %                                                                                                        | SECOND LEVEL ORIGINAL HOUSE:<br>SECOND LEVEL ADDITION:<br>TOTAL SECOND LEVEL:              | 1,326 S.F.<br>898 S.F.<br><b>2,224 S.F.</b>              |  |
| XX'-X" MEAN HEIGHT ABOVE GRADE<br>2018 RESIDENTIAL CODE                                                                                                      | GARAGE<br>ROOF TERRACE<br>PARLOR LEVEL PORCH<br>SECOND LEVEL PORCH<br>SECOND LEVEL BALCONY | 569 S.F.<br>304 S.F.<br>134 S.F.<br>134 S.F.<br>108 S.F. |  |
| 2018 INTERNATIONAL BUILDING CODE<br>R3<br>VB                                                                                                                 | TOTAL HEATED SQUARE FOOTAGE<br>TOTAL FOOTPRINT                                             | 6,464S.F.<br>2,753 S.F.                                  |  |