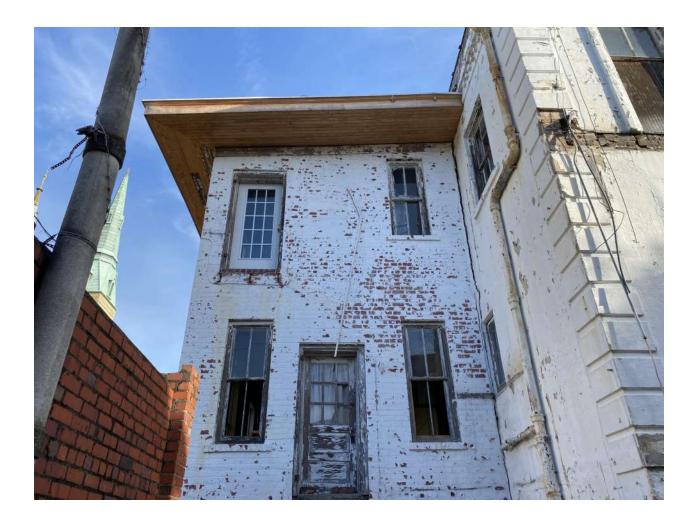

|                                                                                                                                                              | AREA INFORMATION                                                                           |                                                          |  |
|--------------------------------------------------------------------------------------------------------------------------------------------------------------|--------------------------------------------------------------------------------------------|----------------------------------------------------------|--|
|                                                                                                                                                              | NEW GROSS SQUARE FOOTAGE                                                                   |                                                          |  |
| 127 EAST GORDON STREET, SAVANNAH, GA 31401<br>RXXX-XXX-XXX-XXXX                                                                                              | GARDEN LEVEL ORIGINAL HOUSE:<br>GARDEN LEVEL ADDITION:<br><b>TOTAL GARDEN LEVEL:</b>       | 1,292 S.F.<br>758 S.F.<br><b>2,050 S.F.</b>              |  |
| EXISTING GRADE ELEV. = PER LANDSCAPE<br>FINISHED GRADE ELEV. = PER LANDSCAPE<br>PORCH F.F. ELEVATION = PER LANDSCAPE<br>FIRST F.F. ELEVATION = PER LANDSCAPE | PARLOR LEVEL ORIGINAL HOUSE:<br>PARLOR LEVEL ADDITION:<br>TOTAL PARLOR LEVEL:              | 1,292 S.F.<br>898 S.F.<br><b>2,190 S.F.</b>              |  |
| MAX. LOT COVERAGE = X%<br>LOT COVERAGE PROVIDED = X %                                                                                                        | SECOND LEVEL ORIGINAL HOUSE:<br>SECOND LEVEL ADDITION:<br>TOTAL SECOND LEVEL:              | 1,326 S.F.<br>898 S.F.<br><b>2,224 S.F.</b>              |  |
| XX'-X" MEAN HEIGHT ABOVE GRADE<br>2018 RESIDENTIAL CODE                                                                                                      | GARAGE<br>ROOF TERRACE<br>PARLOR LEVEL PORCH<br>SECOND LEVEL PORCH<br>SECOND LEVEL BALCONY | 569 S.F.<br>304 S.F.<br>134 S.F.<br>134 S.F.<br>108 S.F. |  |
| 2018 INTERNATIONAL BUILDING CODE<br>R3<br>VB                                                                                                                 | TOTAL HEATED SQUARE FOOTAGE<br>TOTAL FOOTPRINT                                             | 6,464S.F.<br>2,753 S.F.                                  |  |