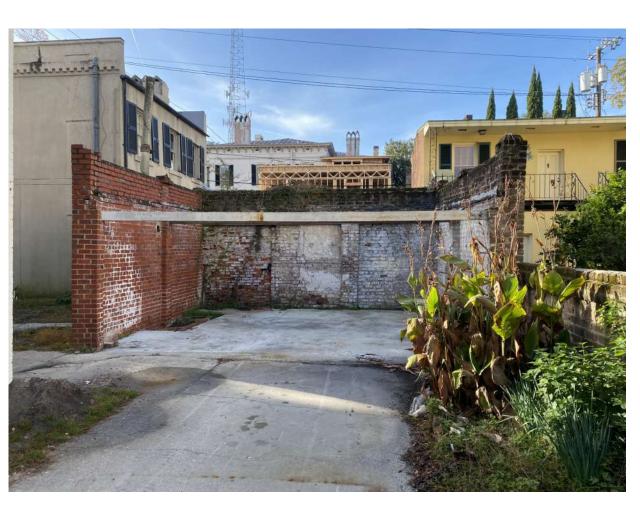

|                                                                                                                                                              | AREA INFORMATION                                                                           |                                                          |  |
|--------------------------------------------------------------------------------------------------------------------------------------------------------------|--------------------------------------------------------------------------------------------|----------------------------------------------------------|--|
|                                                                                                                                                              | NEW GROSS SQUARE FOOTAGE                                                                   |                                                          |  |
| 127 EAST GORDON STREET, SAVANNAH, GA 31401<br>RXXX-XXX-XXX-XXXX                                                                                              | GARDEN LEVEL ORIGINAL HOUSE:<br>GARDEN LEVEL ADDITION:<br><b>TOTAL GARDEN LEVEL:</b>       | 1,292 S.F.<br>758 S.F.<br><b>2,050 S.F.</b>              |  |
| EXISTING GRADE ELEV. = PER LANDSCAPE<br>FINISHED GRADE ELEV. = PER LANDSCAPE<br>PORCH F.F. ELEVATION = PER LANDSCAPE<br>FIRST F.F. ELEVATION = PER LANDSCAPE | PARLOR LEVEL ORIGINAL HOUSE:<br>PARLOR LEVEL ADDITION:<br>TOTAL PARLOR LEVEL:              | 1,292 S.F.<br>898 S.F.<br><b>2,190 S.F.</b>              |  |
| MAX. LOT COVERAGE = X%<br>LOT COVERAGE PROVIDED = X %                                                                                                        | SECOND LEVEL ORIGINAL HOUSE:<br>SECOND LEVEL ADDITION:<br>TOTAL SECOND LEVEL:              | 1,326 S.F.<br>898 S.F.<br><b>2,224 S.F.</b>              |  |
| XX'-X" MEAN HEIGHT ABOVE GRADE<br>2018 RESIDENTIAL CODE                                                                                                      | GARAGE<br>ROOF TERRACE<br>PARLOR LEVEL PORCH<br>SECOND LEVEL PORCH<br>SECOND LEVEL BALCONY | 569 S.F.<br>304 S.F.<br>134 S.F.<br>134 S.F.<br>108 S.F. |  |
| 2018 INTERNATIONAL BUILDING CODE<br>R3<br>VB                                                                                                                 | TOTAL HEATED SQUARE FOOTAGE<br>TOTAL FOOTPRINT                                             | 6,464S.F.<br>2,753 S.F.                                  |  |