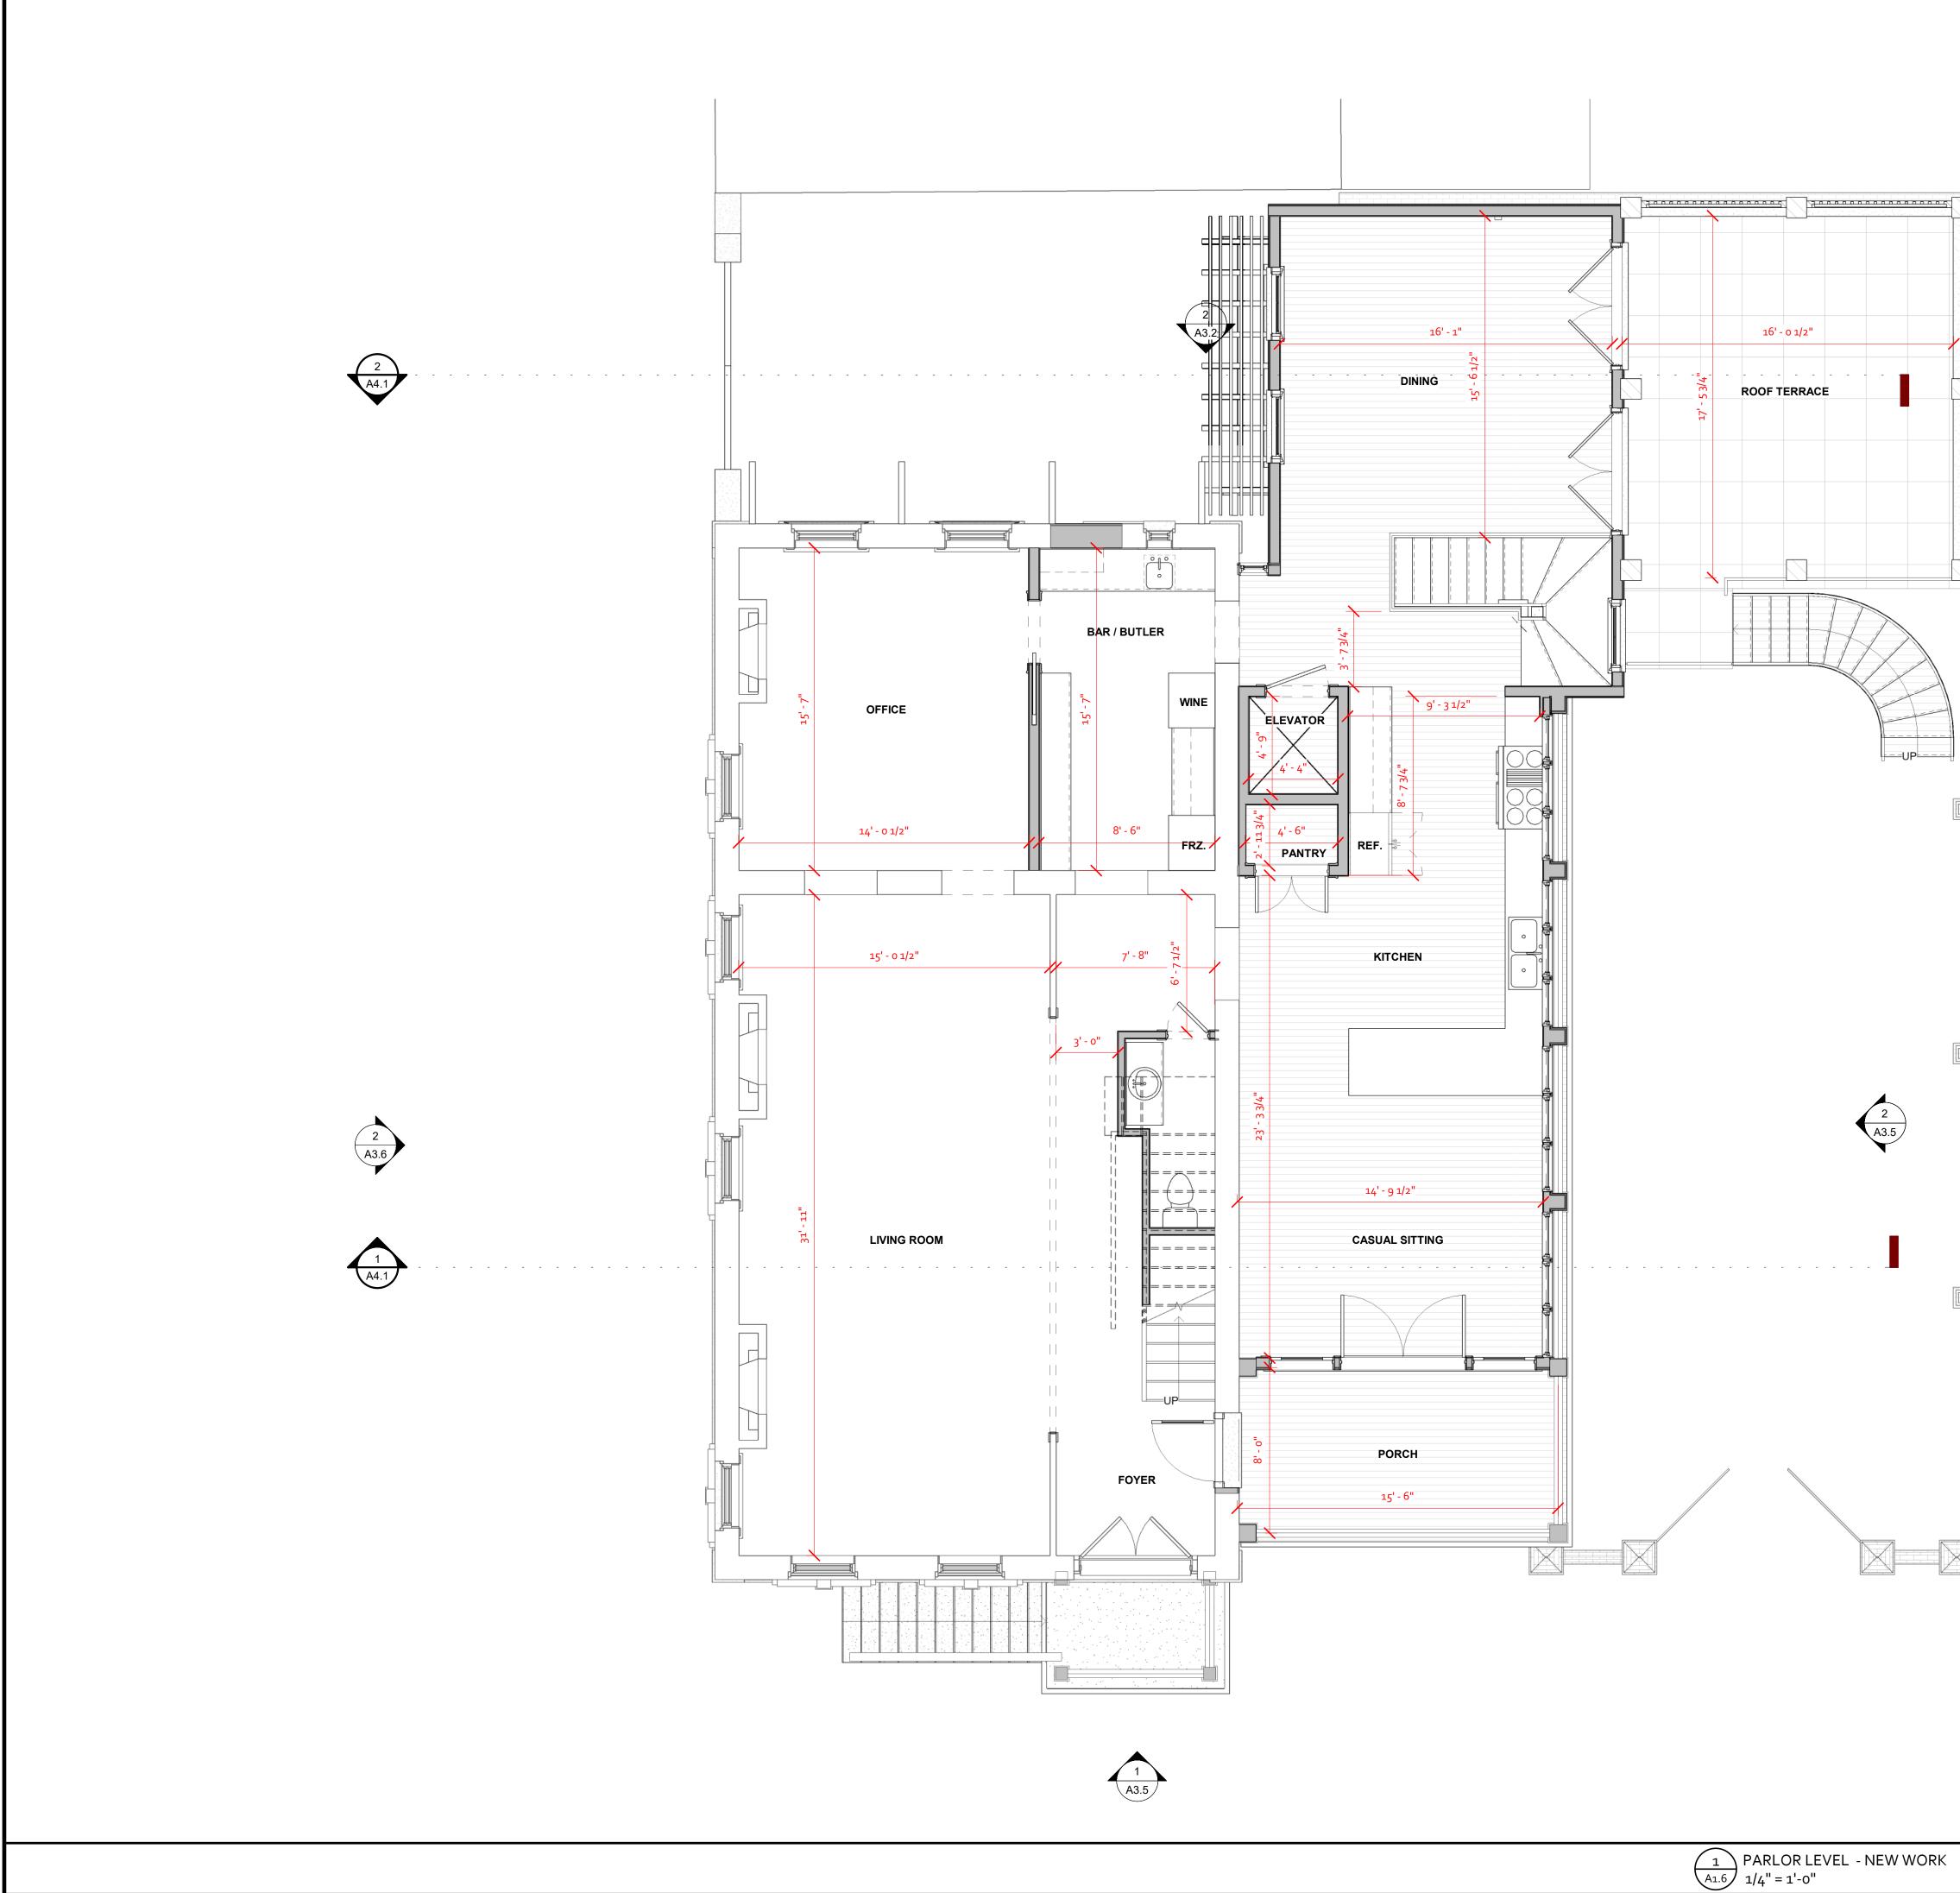

|                                                                                                                                                              | AREA INFORMATION                                                                           |                                                          |  |
|--------------------------------------------------------------------------------------------------------------------------------------------------------------|--------------------------------------------------------------------------------------------|----------------------------------------------------------|--|
|                                                                                                                                                              | NEW GROSS SQUARE FOOTAGE                                                                   |                                                          |  |
| 127 EAST GORDON STREET, SAVANNAH, GA 31401<br>RXXX-XXX-XXX-XXXX                                                                                              | GARDEN LEVEL ORIGINAL HOUSE:<br>GARDEN LEVEL ADDITION:<br><b>TOTAL GARDEN LEVEL:</b>       | 1,292 S.F.<br>758 S.F.<br><b>2,050 S.F.</b>              |  |
| EXISTING GRADE ELEV. = PER LANDSCAPE<br>FINISHED GRADE ELEV. = PER LANDSCAPE<br>PORCH F.F. ELEVATION = PER LANDSCAPE<br>FIRST F.F. ELEVATION = PER LANDSCAPE | PARLOR LEVEL ORIGINAL HOUSE:<br>PARLOR LEVEL ADDITION:<br>TOTAL PARLOR LEVEL:              | 1,292 S.F.<br>898 S.F.<br><b>2,190 S.F.</b>              |  |
| MAX. LOT COVERAGE = X%<br>LOT COVERAGE PROVIDED = X %                                                                                                        | SECOND LEVEL ORIGINAL HOUSE:<br>SECOND LEVEL ADDITION:<br>TOTAL SECOND LEVEL:              | 1,326 S.F.<br>898 S.F.<br><b>2,224 S.F.</b>              |  |
| XX'-X" MEAN HEIGHT ABOVE GRADE<br>2018 RESIDENTIAL CODE                                                                                                      | GARAGE<br>ROOF TERRACE<br>PARLOR LEVEL PORCH<br>SECOND LEVEL PORCH<br>SECOND LEVEL BALCONY | 569 S.F.<br>304 S.F.<br>134 S.F.<br>134 S.F.<br>108 S.F. |  |
| 2018 INTERNATIONAL BUILDING CODE<br>R3<br>VB                                                                                                                 | TOTAL HEATED SQUARE FOOTAGE<br>TOTAL FOOTPRINT                                             | 6,464S.F.<br>2,753 S.F.                                  |  |