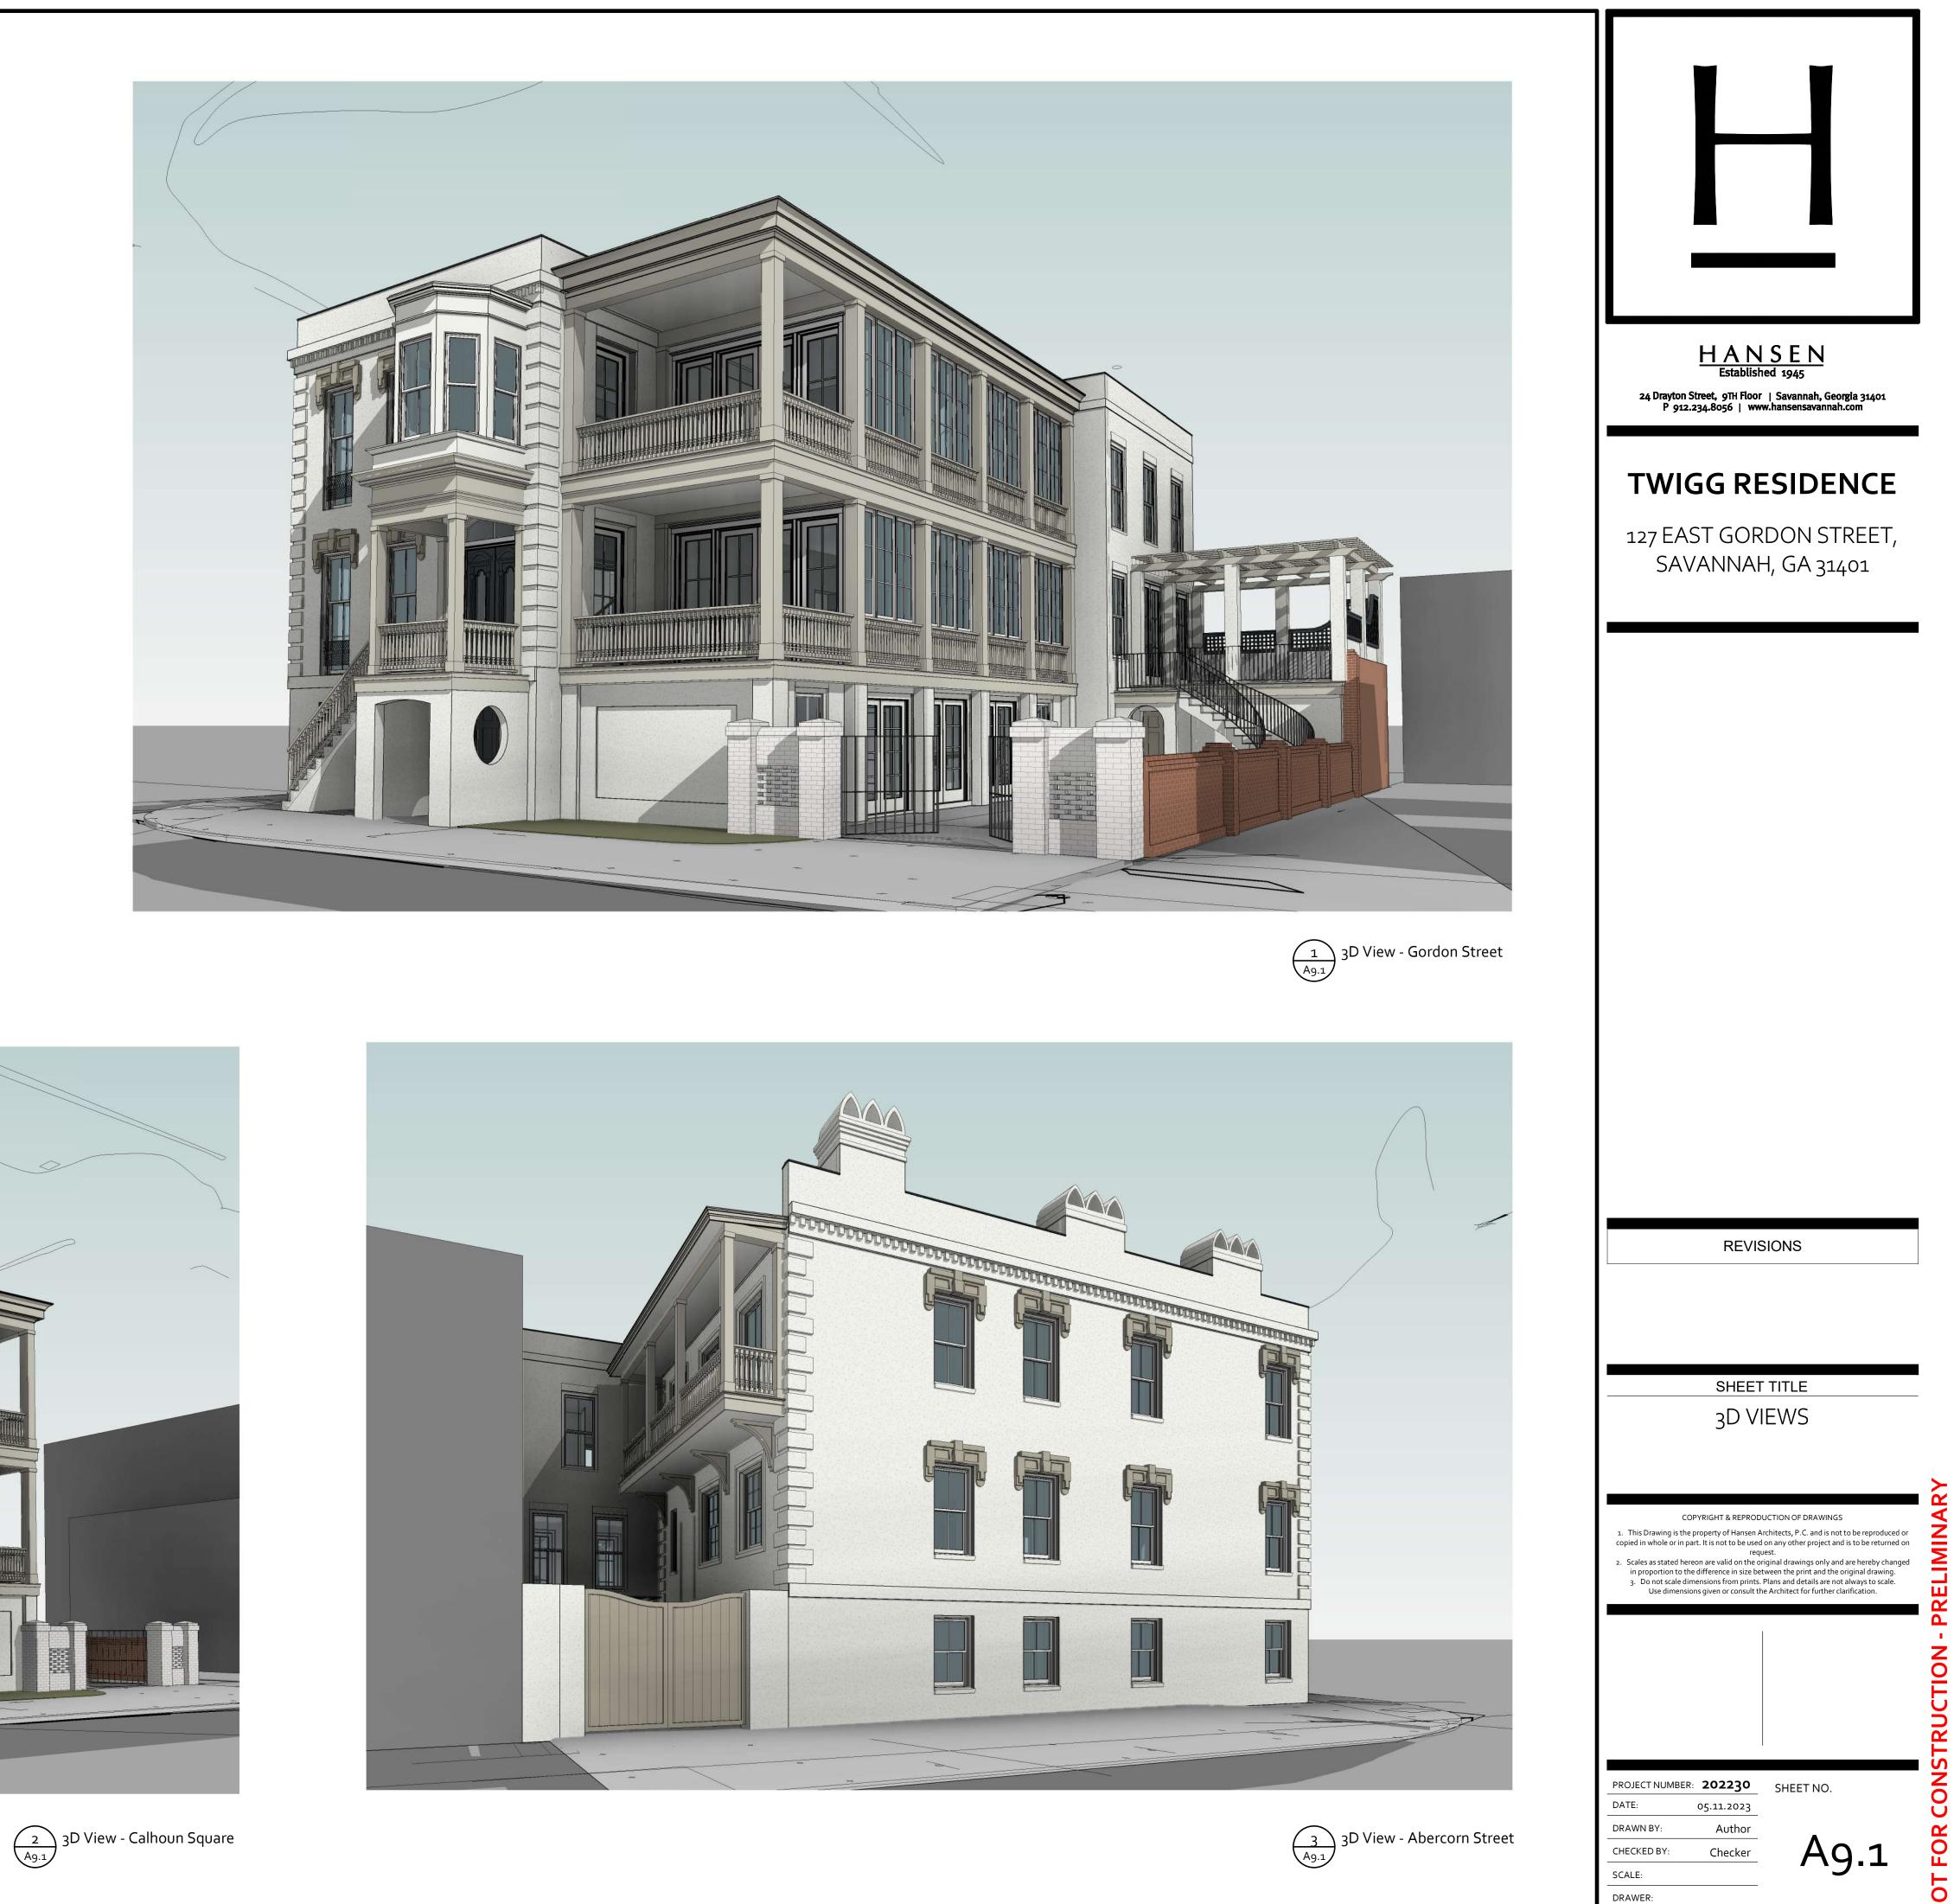

|                                                                                                                                                              | AREA INFORMATION                                                                           |                                                          |  |
|--------------------------------------------------------------------------------------------------------------------------------------------------------------|--------------------------------------------------------------------------------------------|----------------------------------------------------------|--|
|                                                                                                                                                              | NEW GROSS SQUARE FOOTAGE                                                                   |                                                          |  |
| 127 EAST GORDON STREET, SAVANNAH, GA 31401<br>RXXX-XXX-XXX-XXXX                                                                                              | GARDEN LEVEL ORIGINAL HOUSE:<br>GARDEN LEVEL ADDITION:<br><b>TOTAL GARDEN LEVEL:</b>       | 1,292 S.F.<br>758 S.F.<br><b>2,050 S.F.</b>              |  |
| EXISTING GRADE ELEV. = PER LANDSCAPE<br>FINISHED GRADE ELEV. = PER LANDSCAPE<br>PORCH F.F. ELEVATION = PER LANDSCAPE<br>FIRST F.F. ELEVATION = PER LANDSCAPE | PARLOR LEVEL ORIGINAL HOUSE:<br>PARLOR LEVEL ADDITION:<br>TOTAL PARLOR LEVEL:              | 1,292 S.F.<br>898 S.F.<br><b>2,190 S.F.</b>              |  |
| MAX. LOT COVERAGE = X%<br>LOT COVERAGE PROVIDED = X %                                                                                                        | SECOND LEVEL ORIGINAL HOUSE:<br>SECOND LEVEL ADDITION:<br>TOTAL SECOND LEVEL:              | 1,326 S.F.<br>898 S.F.<br><b>2,224 S.F.</b>              |  |
| XX'-X" MEAN HEIGHT ABOVE GRADE<br>2018 RESIDENTIAL CODE                                                                                                      | GARAGE<br>ROOF TERRACE<br>PARLOR LEVEL PORCH<br>SECOND LEVEL PORCH<br>SECOND LEVEL BALCONY | 569 S.F.<br>304 S.F.<br>134 S.F.<br>134 S.F.<br>108 S.F. |  |
| 2018 INTERNATIONAL BUILDING CODE<br>R3<br>VB                                                                                                                 | TOTAL HEATED SQUARE FOOTAGE<br>TOTAL FOOTPRINT                                             | 6,464S.F.<br>2,753 S.F.                                  |  |