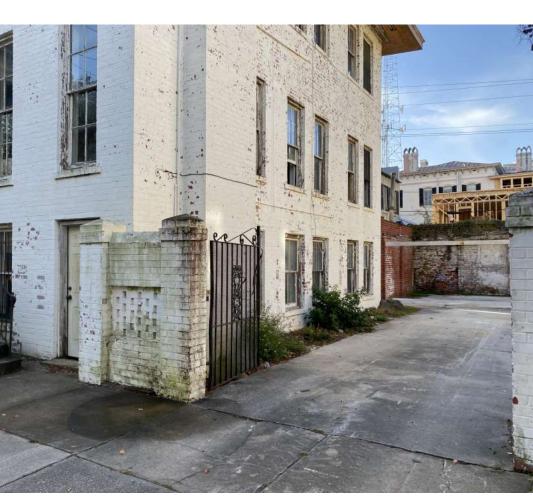

|                                                                                                                                                              | AREA INFORMATION                                                                           |                                                          |  |
|--------------------------------------------------------------------------------------------------------------------------------------------------------------|--------------------------------------------------------------------------------------------|----------------------------------------------------------|--|
|                                                                                                                                                              | NEW GROSS SQUARE FOOTAGE                                                                   |                                                          |  |
| 127 EAST GORDON STREET, SAVANNAH, GA 31401<br>RXXX-XXX-XXX-XXXX                                                                                              | GARDEN LEVEL ORIGINAL HOUSE:<br>GARDEN LEVEL ADDITION:<br><b>TOTAL GARDEN LEVEL:</b>       | 1,292 S.F.<br>758 S.F.<br><b>2,050 S.F.</b>              |  |
| EXISTING GRADE ELEV. = PER LANDSCAPE<br>FINISHED GRADE ELEV. = PER LANDSCAPE<br>PORCH F.F. ELEVATION = PER LANDSCAPE<br>FIRST F.F. ELEVATION = PER LANDSCAPE | PARLOR LEVEL ORIGINAL HOUSE:<br>PARLOR LEVEL ADDITION:<br>TOTAL PARLOR LEVEL:              | 1,292 S.F.<br>898 S.F.<br><b>2,190 S.F.</b>              |  |
| MAX. LOT COVERAGE = X%<br>LOT COVERAGE PROVIDED = X %                                                                                                        | SECOND LEVEL ORIGINAL HOUSE:<br>SECOND LEVEL ADDITION:<br>TOTAL SECOND LEVEL:              | 1,326 S.F.<br>898 S.F.<br><b>2,224 S.F.</b>              |  |
| XX'-X" MEAN HEIGHT ABOVE GRADE<br>2018 RESIDENTIAL CODE                                                                                                      | GARAGE<br>ROOF TERRACE<br>PARLOR LEVEL PORCH<br>SECOND LEVEL PORCH<br>SECOND LEVEL BALCONY | 569 S.F.<br>304 S.F.<br>134 S.F.<br>134 S.F.<br>108 S.F. |  |
| 2018 INTERNATIONAL BUILDING CODE<br>R3<br>VB                                                                                                                 | TOTAL HEATED SQUARE FOOTAGE<br>TOTAL FOOTPRINT                                             | 6,464S.F.<br>2,753 S.F.                                  |  |