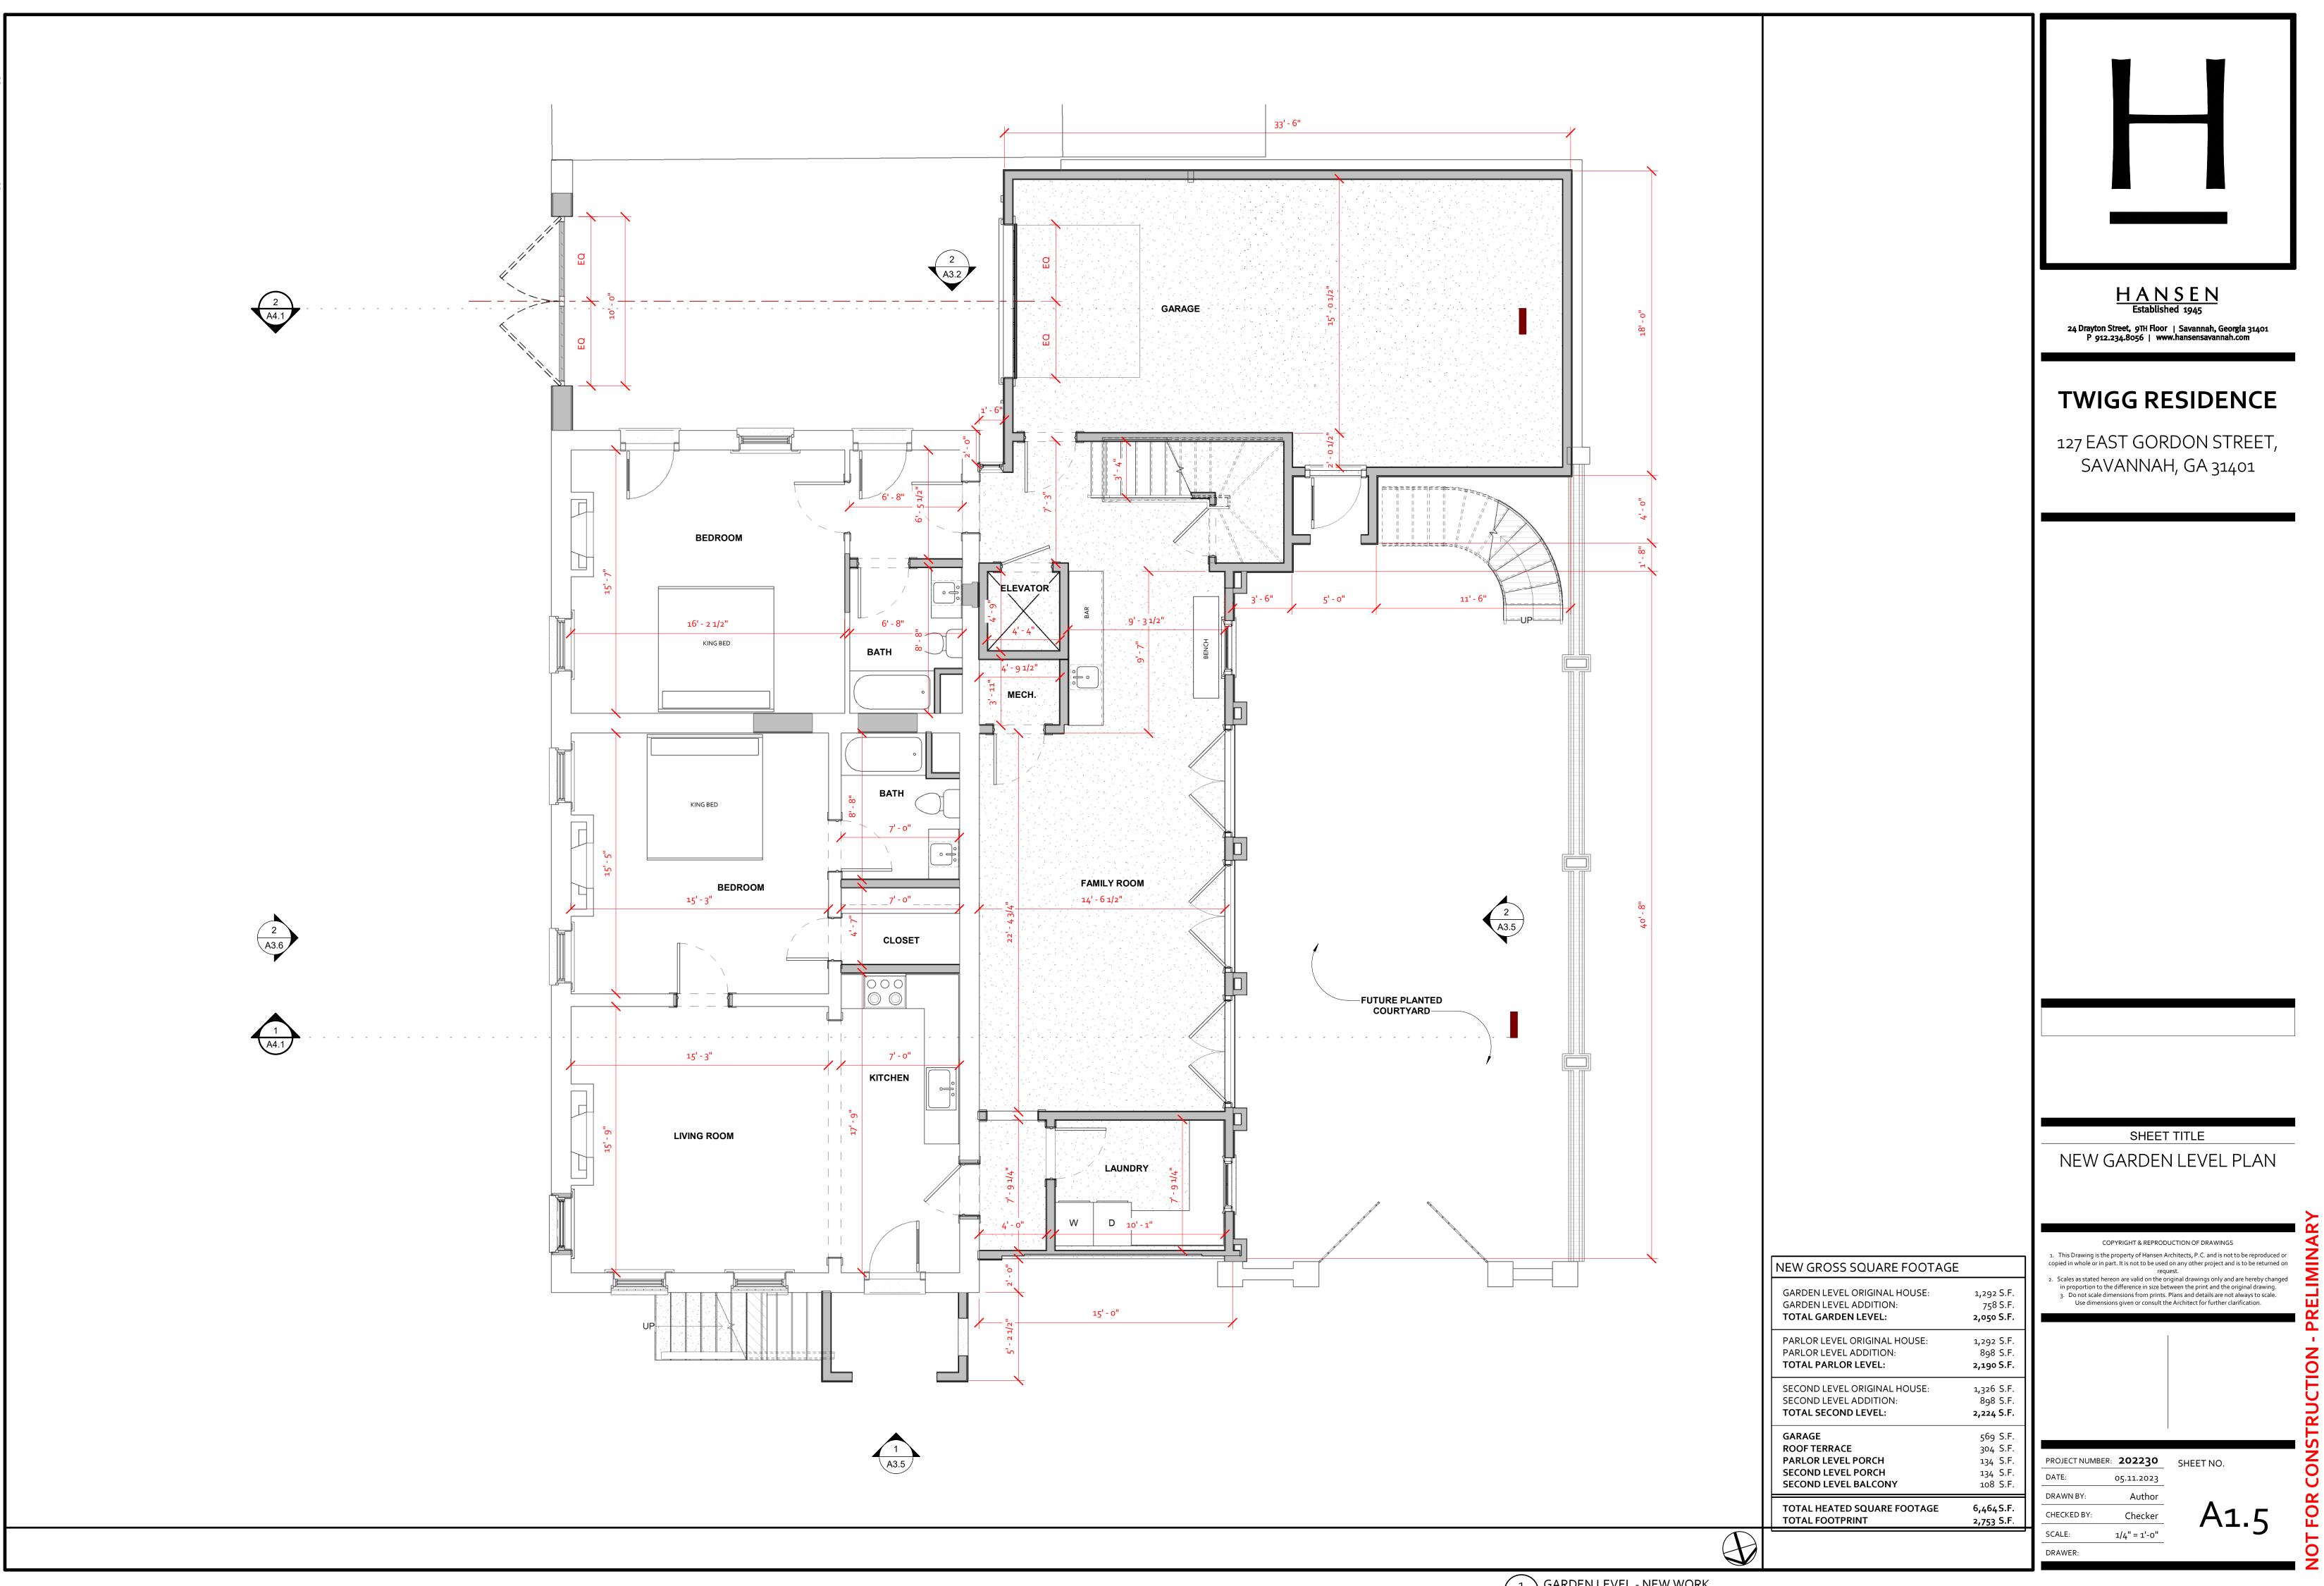

|                                                                                                                                                              | AREA INFORMATION                                                                           |                                                          |  |
|--------------------------------------------------------------------------------------------------------------------------------------------------------------|--------------------------------------------------------------------------------------------|----------------------------------------------------------|--|
|                                                                                                                                                              | NEW GROSS SQUARE FOOTAGE                                                                   |                                                          |  |
| 127 EAST GORDON STREET, SAVANNAH, GA 31401<br>RXXX-XXX-XXX-XXXX                                                                                              | GARDEN LEVEL ORIGINAL HOUSE:<br>GARDEN LEVEL ADDITION:<br><b>TOTAL GARDEN LEVEL:</b>       | 1,292 S.F.<br>758 S.F.<br><b>2,050 S.F.</b>              |  |
| EXISTING GRADE ELEV. = PER LANDSCAPE<br>FINISHED GRADE ELEV. = PER LANDSCAPE<br>PORCH F.F. ELEVATION = PER LANDSCAPE<br>FIRST F.F. ELEVATION = PER LANDSCAPE | PARLOR LEVEL ORIGINAL HOUSE:<br>PARLOR LEVEL ADDITION:<br>TOTAL PARLOR LEVEL:              | 1,292 S.F.<br>898 S.F.<br><b>2,190 S.F.</b>              |  |
| MAX. LOT COVERAGE = X%<br>LOT COVERAGE PROVIDED = X %                                                                                                        | SECOND LEVEL ORIGINAL HOUSE:<br>SECOND LEVEL ADDITION:<br>TOTAL SECOND LEVEL:              | 1,326 S.F.<br>898 S.F.<br><b>2,224 S.F.</b>              |  |
| XX'-X" MEAN HEIGHT ABOVE GRADE<br>2018 RESIDENTIAL CODE                                                                                                      | GARAGE<br>ROOF TERRACE<br>PARLOR LEVEL PORCH<br>SECOND LEVEL PORCH<br>SECOND LEVEL BALCONY | 569 S.F.<br>304 S.F.<br>134 S.F.<br>134 S.F.<br>108 S.F. |  |
| 2018 INTERNATIONAL BUILDING CODE<br>R3<br>VB                                                                                                                 | TOTAL HEATED SQUARE FOOTAGE<br>TOTAL FOOTPRINT                                             | 6,464S.F.<br>2,753 S.F.                                  |  |