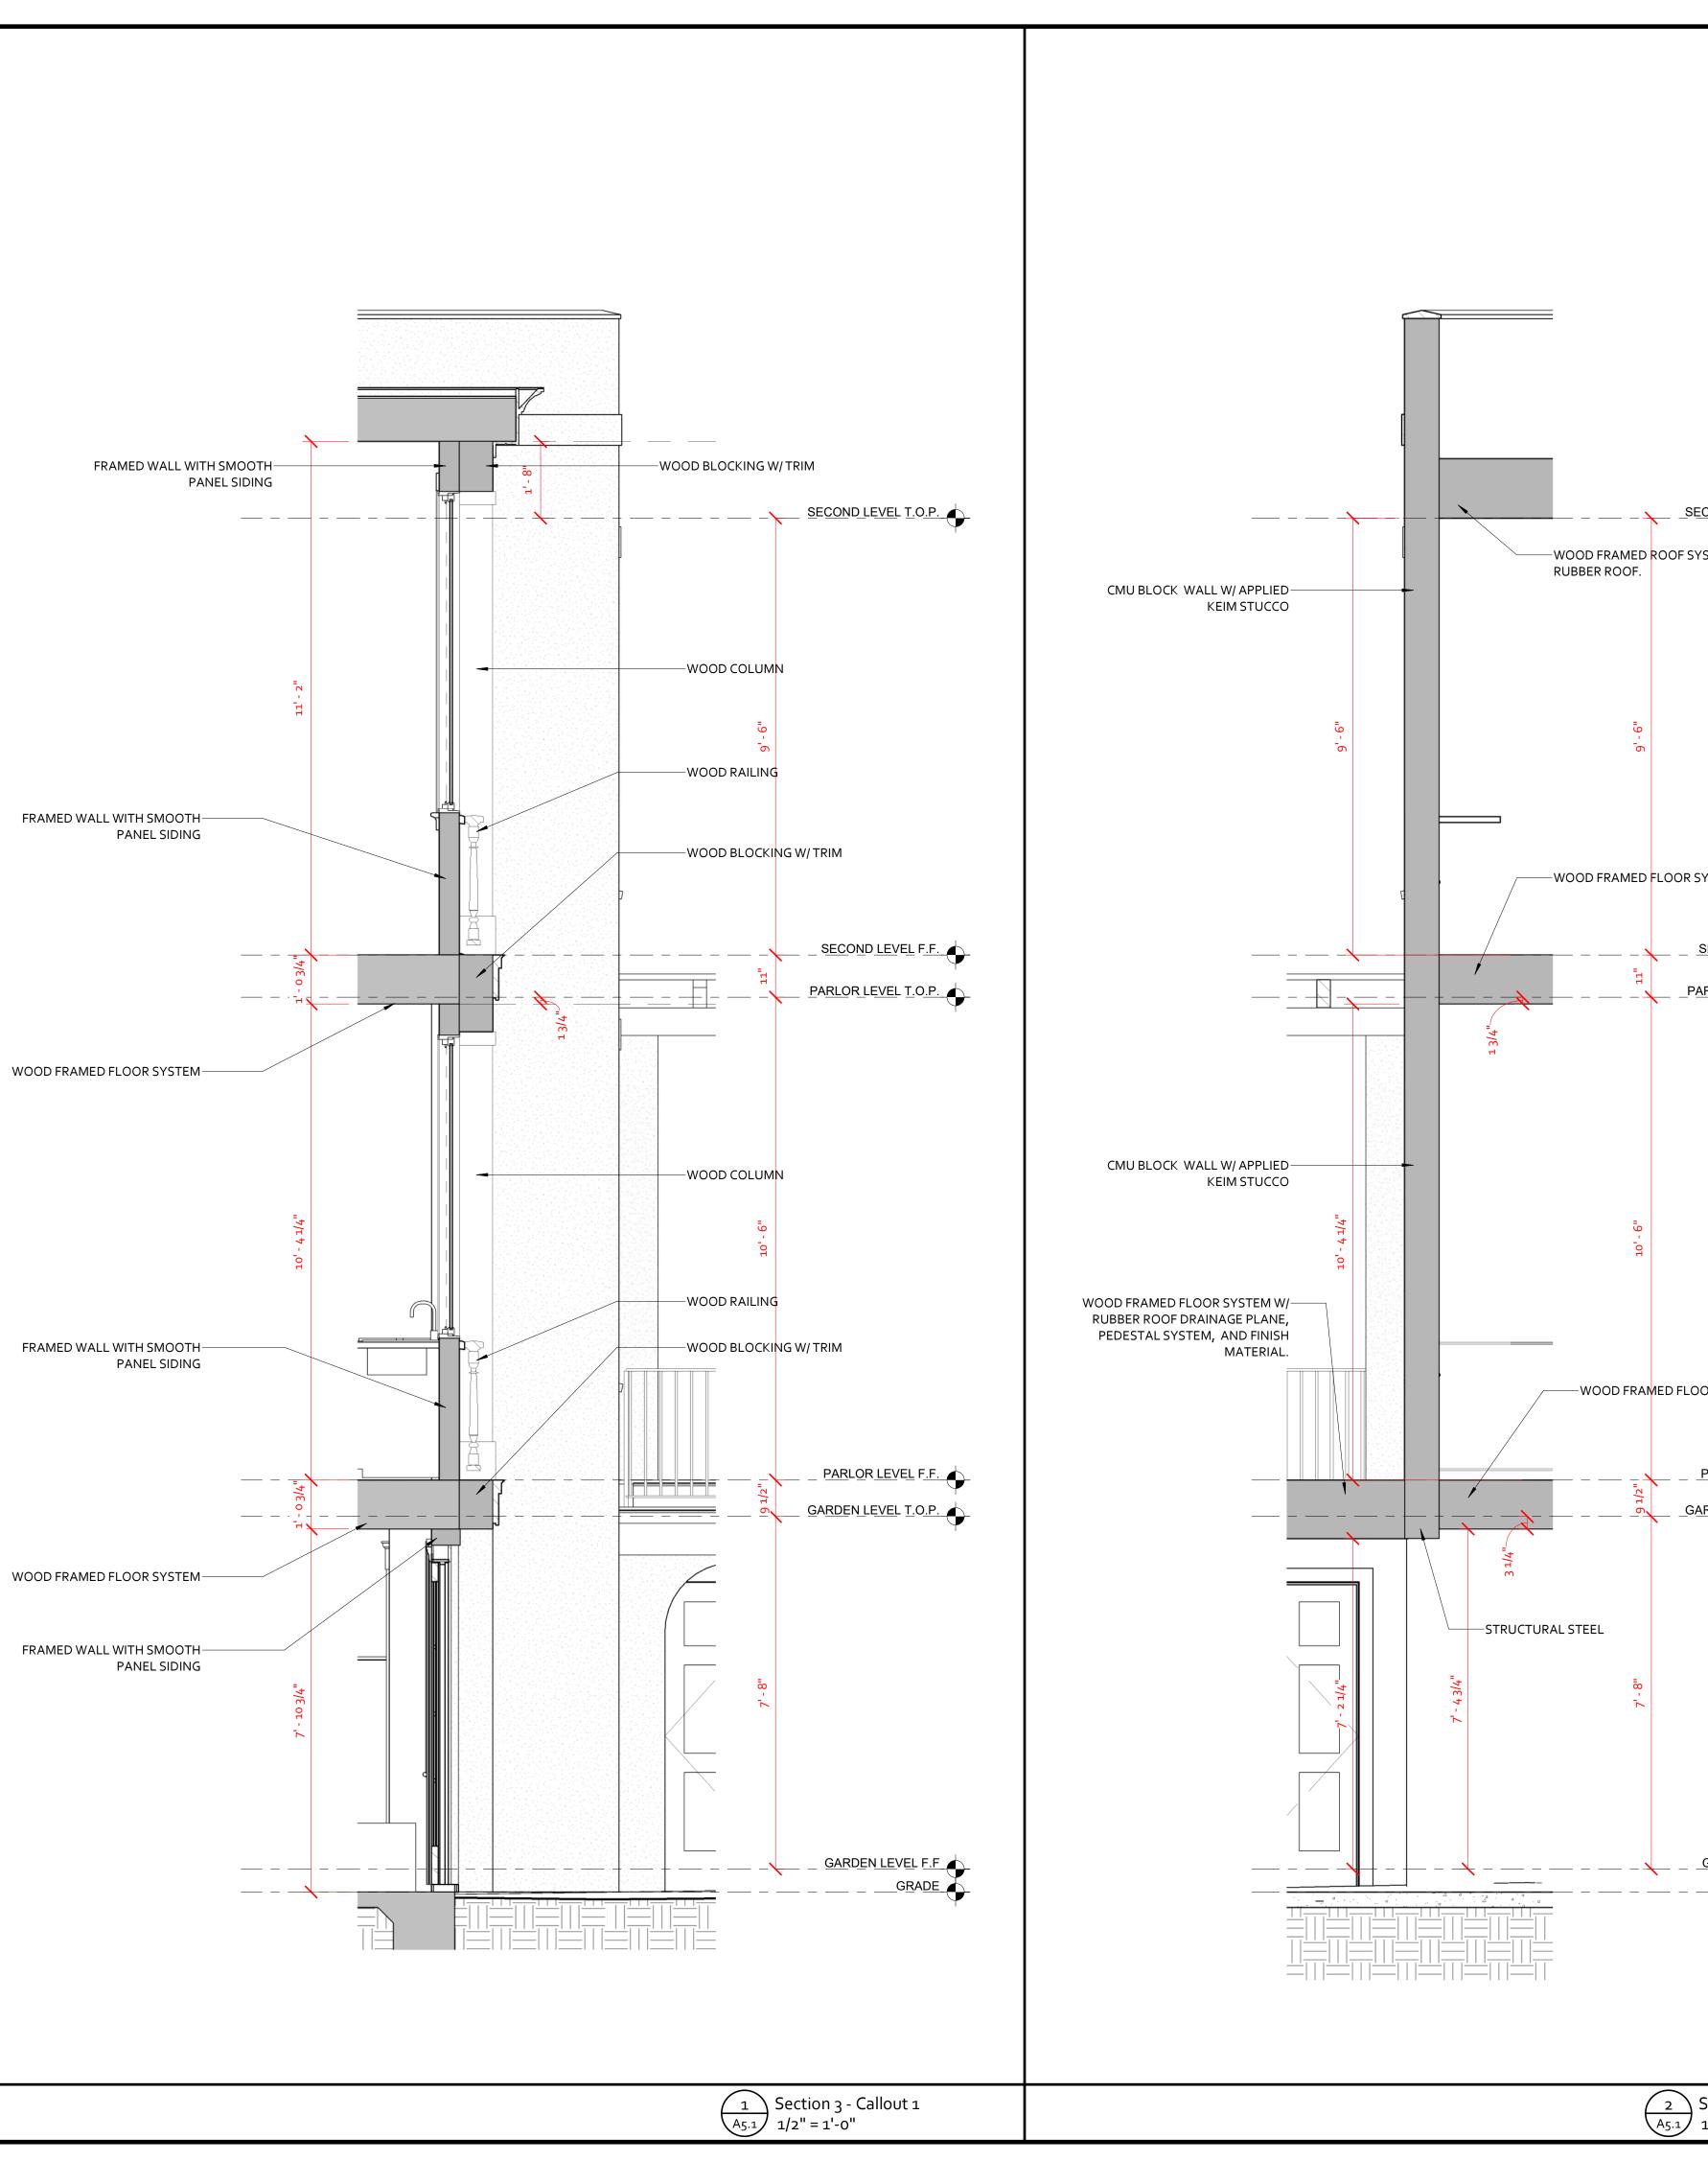

|                                                                                                                                                              | AREA INFORMATION                                                                           |                                                          |  |
|--------------------------------------------------------------------------------------------------------------------------------------------------------------|--------------------------------------------------------------------------------------------|----------------------------------------------------------|--|
|                                                                                                                                                              | NEW GROSS SQUARE FOOTAGE                                                                   |                                                          |  |
| 127 EAST GORDON STREET, SAVANNAH, GA 31401<br>RXXX-XXX-XXX-XXXX                                                                                              | GARDEN LEVEL ORIGINAL HOUSE:<br>GARDEN LEVEL ADDITION:<br><b>TOTAL GARDEN LEVEL:</b>       | 1,292 S.F.<br>758 S.F.<br><b>2,050 S.F.</b>              |  |
| EXISTING GRADE ELEV. = PER LANDSCAPE<br>FINISHED GRADE ELEV. = PER LANDSCAPE<br>PORCH F.F. ELEVATION = PER LANDSCAPE<br>FIRST F.F. ELEVATION = PER LANDSCAPE | PARLOR LEVEL ORIGINAL HOUSE:<br>PARLOR LEVEL ADDITION:<br>TOTAL PARLOR LEVEL:              | 1,292 S.F.<br>898 S.F.<br><b>2,190 S.F.</b>              |  |
| MAX. LOT COVERAGE = X%<br>LOT COVERAGE PROVIDED = X %                                                                                                        | SECOND LEVEL ORIGINAL HOUSE:<br>SECOND LEVEL ADDITION:<br>TOTAL SECOND LEVEL:              | 1,326 S.F.<br>898 S.F.<br><b>2,224 S.F.</b>              |  |
| XX'-X" MEAN HEIGHT ABOVE GRADE<br>2018 RESIDENTIAL CODE                                                                                                      | GARAGE<br>ROOF TERRACE<br>PARLOR LEVEL PORCH<br>SECOND LEVEL PORCH<br>SECOND LEVEL BALCONY | 569 S.F.<br>304 S.F.<br>134 S.F.<br>134 S.F.<br>108 S.F. |  |
| 2018 INTERNATIONAL BUILDING CODE<br>R3<br>VB                                                                                                                 | TOTAL HEATED SQUARE FOOTAGE<br>TOTAL FOOTPRINT                                             | 6,464S.F.<br>2,753 S.F.                                  |  |