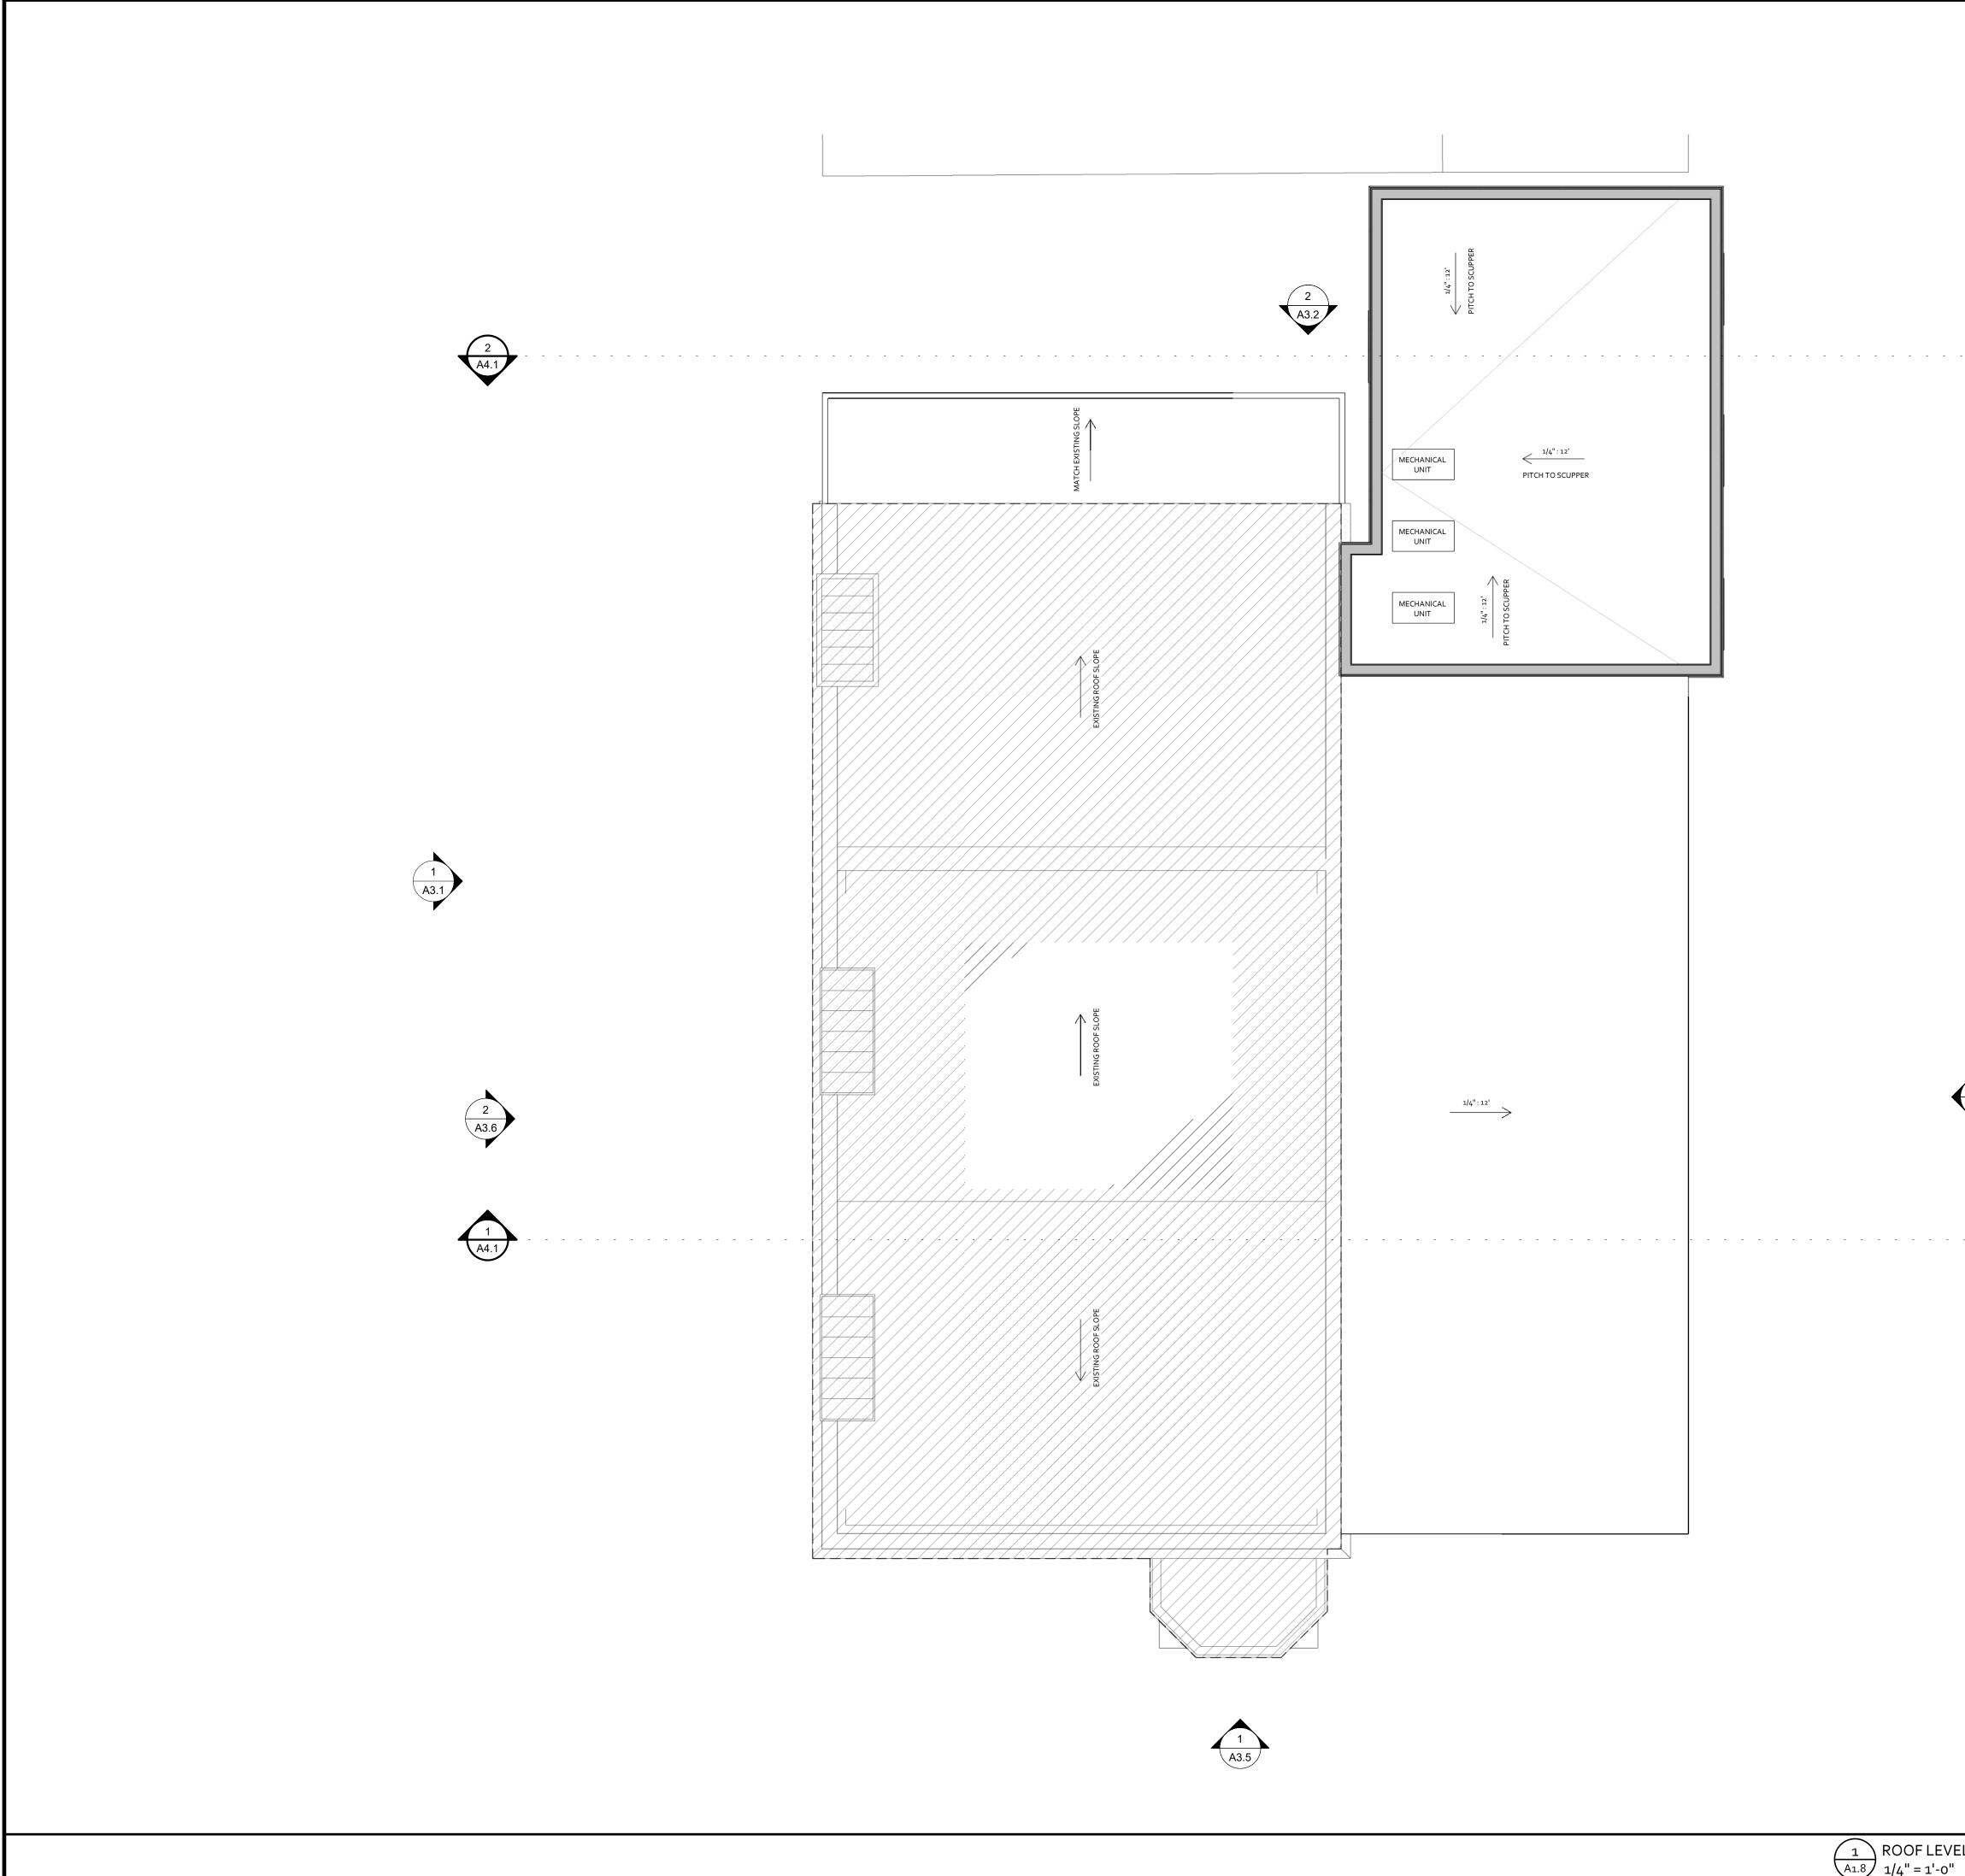

|                      |
|                                                                               |                                              |                                                                                                                                                                                                                                                                                                                                                                                                                |                      |













|                                           |                | KEYNOTES - DETAILS                                                                               |
|-------------------------------------------|----------------|--------------------------------------------------------------------------------------------------|
|                                           | KEYNOTE        | KEYNOTE DESCRIPTION                                                                              |
|                                           | 02-A           | SUBGRADE COMPACTED TO 95% STANDARD                                                               |
|                                           | 02-B           | PROCTOR DENSITY<br>4" PORUS FILL