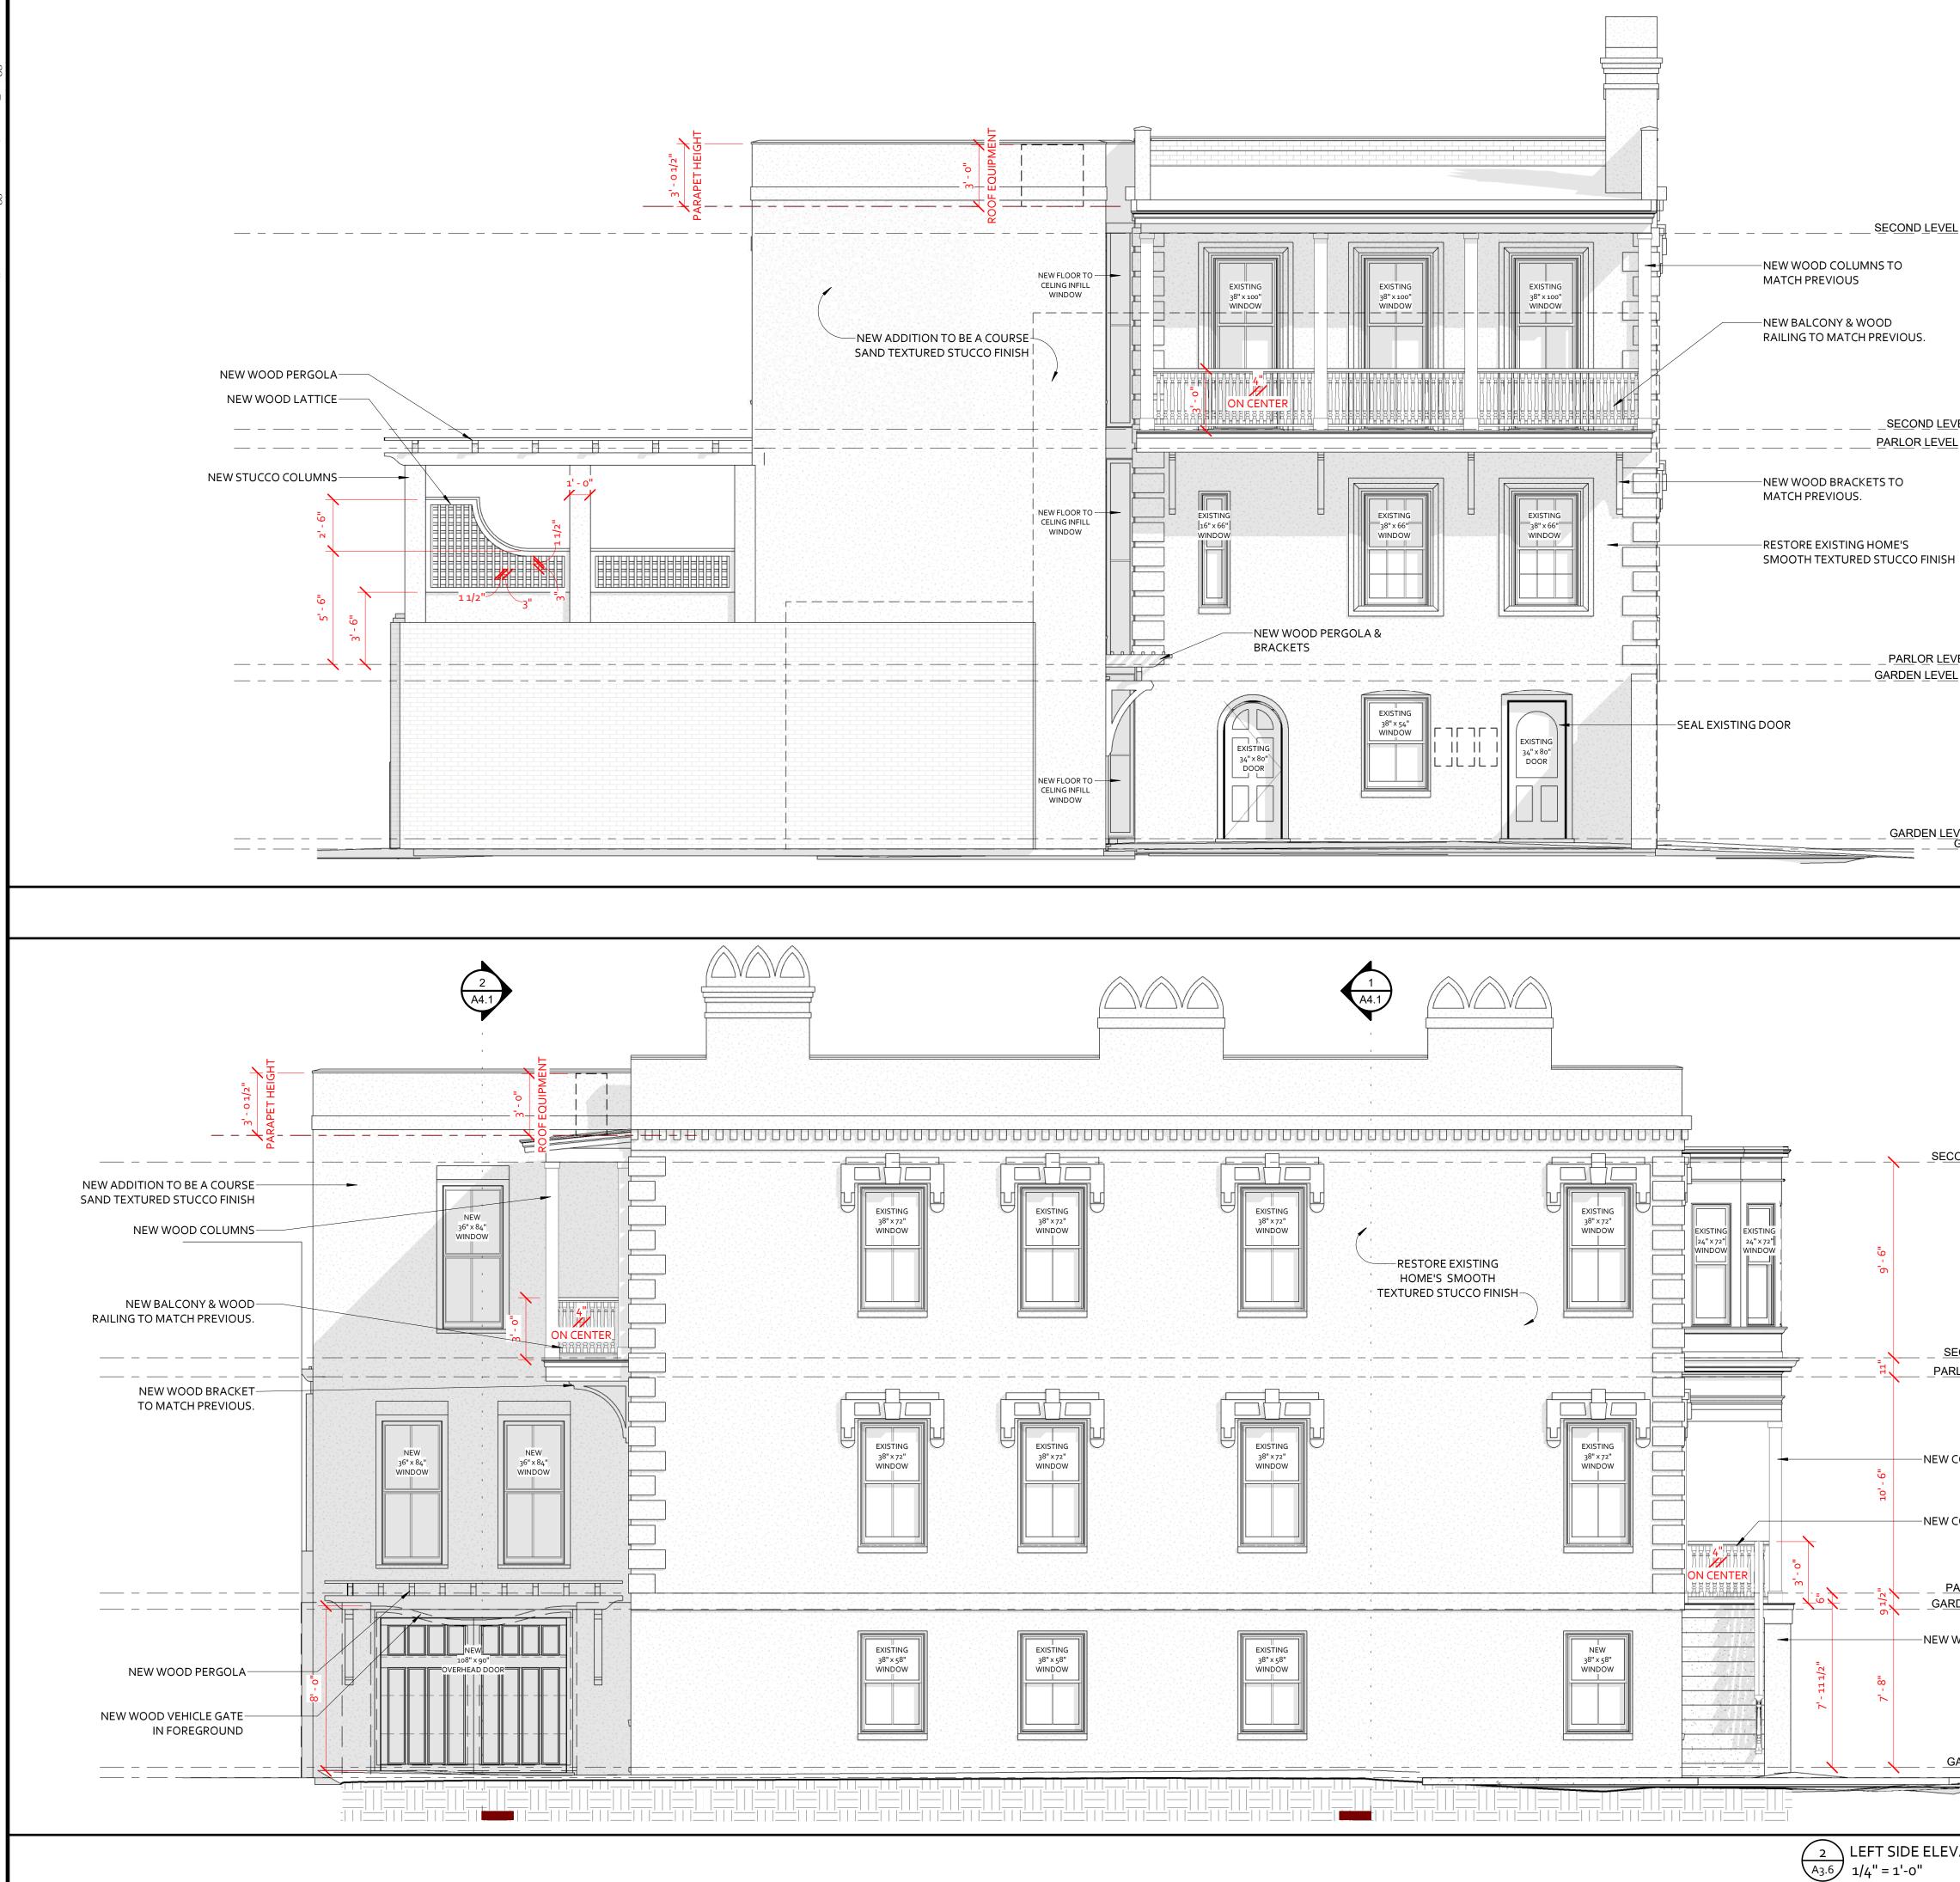

|                                                                                                                                                              | AREA INFORMATION                                                                           |                                                          |  |
|--------------------------------------------------------------------------------------------------------------------------------------------------------------|--------------------------------------------------------------------------------------------|----------------------------------------------------------|--|
|                                                                                                                                                              | NEW GROSS SQUARE FOOTAGE                                                                   |                                                          |  |
| 127 EAST GORDON STREET, SAVANNAH, GA 31401<br>RXXX-XXX-XXX-XXXX                                                                                              | GARDEN LEVEL ORIGINAL HOUSE:<br>GARDEN LEVEL ADDITION:<br><b>TOTAL GARDEN LEVEL:</b>       | 1,292 S.F.<br>758 S.F.<br><b>2,050 S.F.</b>              |  |
| EXISTING GRADE ELEV. = PER LANDSCAPE<br>FINISHED GRADE ELEV. = PER LANDSCAPE<br>PORCH F.F. ELEVATION = PER LANDSCAPE<br>FIRST F.F. ELEVATION = PER LANDSCAPE | PARLOR LEVEL ORIGINAL HOUSE:<br>PARLOR LEVEL ADDITION:<br>TOTAL PARLOR LEVEL:              | 1,292 S.F.<br>898 S.F.<br><b>2,190 S.F.</b>              |  |
| MAX. LOT COVERAGE = X%<br>LOT COVERAGE PROVIDED = X %                                                                                                        | SECOND LEVEL ORIGINAL HOUSE:<br>SECOND LEVEL ADDITION:<br>TOTAL SECOND LEVEL:              | 1,326 S.F.<br>898 S.F.<br><b>2,224 S.F.</b>              |  |
| XX'-X" MEAN HEIGHT ABOVE GRADE<br>2018 RESIDENTIAL CODE                                                                                                      | GARAGE<br>ROOF TERRACE<br>PARLOR LEVEL PORCH<br>SECOND LEVEL PORCH<br>SECOND LEVEL BALCONY | 569 S.F.<br>304 S.F.<br>134 S.F.<br>134 S.F.<br>108 S.F. |  |
| 2018 INTERNATIONAL BUILDING CODE<br>R3<br>VB                                                                                                                 | TOTAL HEATED SQUARE FOOTAGE<br>TOTAL FOOTPRINT                                             | 6,464S.F.<br>2,753 S.F.                                  |  |