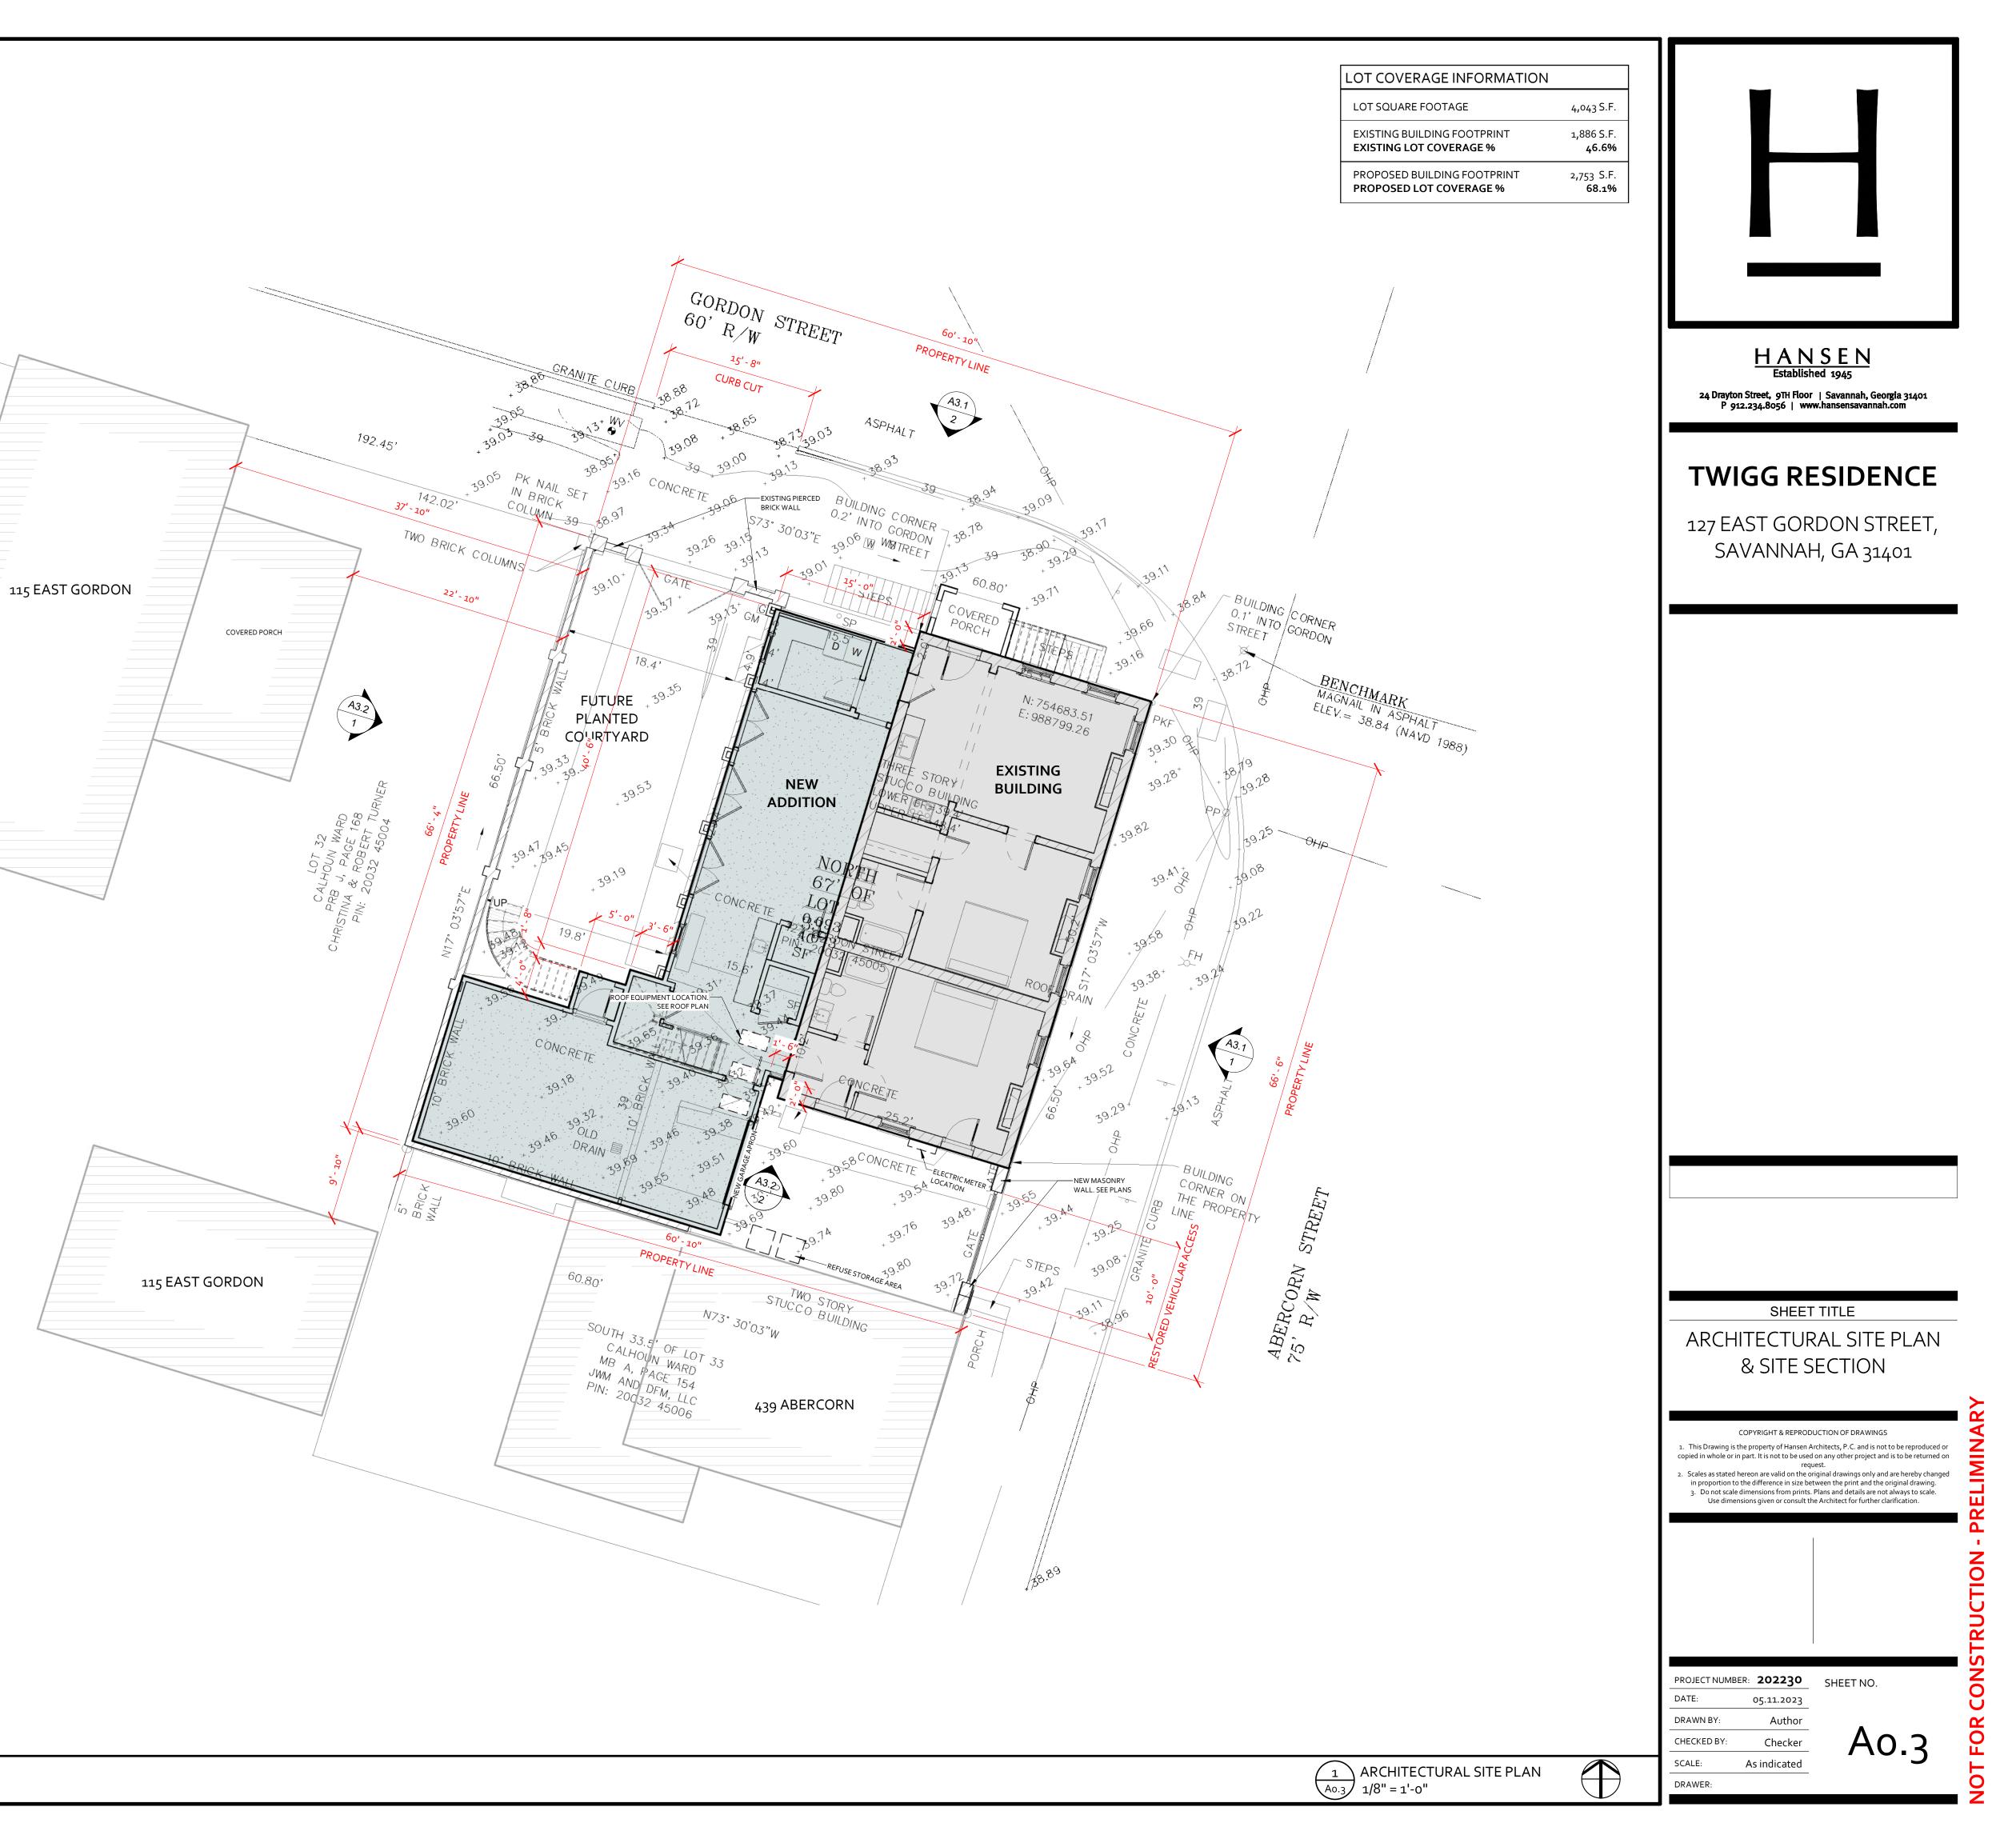

|                                                                                                                                                              | AREA INFORMATION                                                                           |                                                          |  |
|--------------------------------------------------------------------------------------------------------------------------------------------------------------|--------------------------------------------------------------------------------------------|----------------------------------------------------------|--|
|                                                                                                                                                              | NEW GROSS SQUARE FOOTAGE                                                                   |                                                          |  |
| 127 EAST GORDON STREET, SAVANNAH, GA 31401<br>RXXX-XXX-XXX-XXXX                                                                                              | GARDEN LEVEL ORIGINAL HOUSE:<br>GARDEN LEVEL ADDITION:<br><b>TOTAL GARDEN LEVEL:</b>       | 1,292 S.F.<br>758 S.F.<br><b>2,050 S.F.</b>              |  |
| EXISTING GRADE ELEV. = PER LANDSCAPE<br>FINISHED GRADE ELEV. = PER LANDSCAPE<br>PORCH F.F. ELEVATION = PER LANDSCAPE<br>FIRST F.F. ELEVATION = PER LANDSCAPE | PARLOR LEVEL ORIGINAL HOUSE:<br>PARLOR LEVEL ADDITION:<br>TOTAL PARLOR LEVEL:              | 1,292 S.F.<br>898 S.F.<br><b>2,190 S.F.</b>              |  |
| MAX. LOT COVERAGE = X%<br>LOT COVERAGE PROVIDED = X %                                                                                                        | SECOND LEVEL ORIGINAL HOUSE:<br>SECOND LEVEL ADDITION:<br>TOTAL SECOND LEVEL:              | 1,326 S.F.<br>898 S.F.<br><b>2,224 S.F.</b>              |  |
| XX'-X" MEAN HEIGHT ABOVE GRADE<br>2018 RESIDENTIAL CODE                                                                                                      | GARAGE<br>ROOF TERRACE<br>PARLOR LEVEL PORCH<br>SECOND LEVEL PORCH<br>SECOND LEVEL BALCONY | 569 S.F.<br>304 S.F.<br>134 S.F.<br>134 S.F.<br>108 S.F. |  |
| 2018 INTERNATIONAL BUILDING CODE<br>R3<br>VB                                                                                                                 | TOTAL HEATED SQUARE FOOTAGE<br>TOTAL FOOTPRINT                                             | 6,464S.F.<br>2,753 S.F.                                  |  |