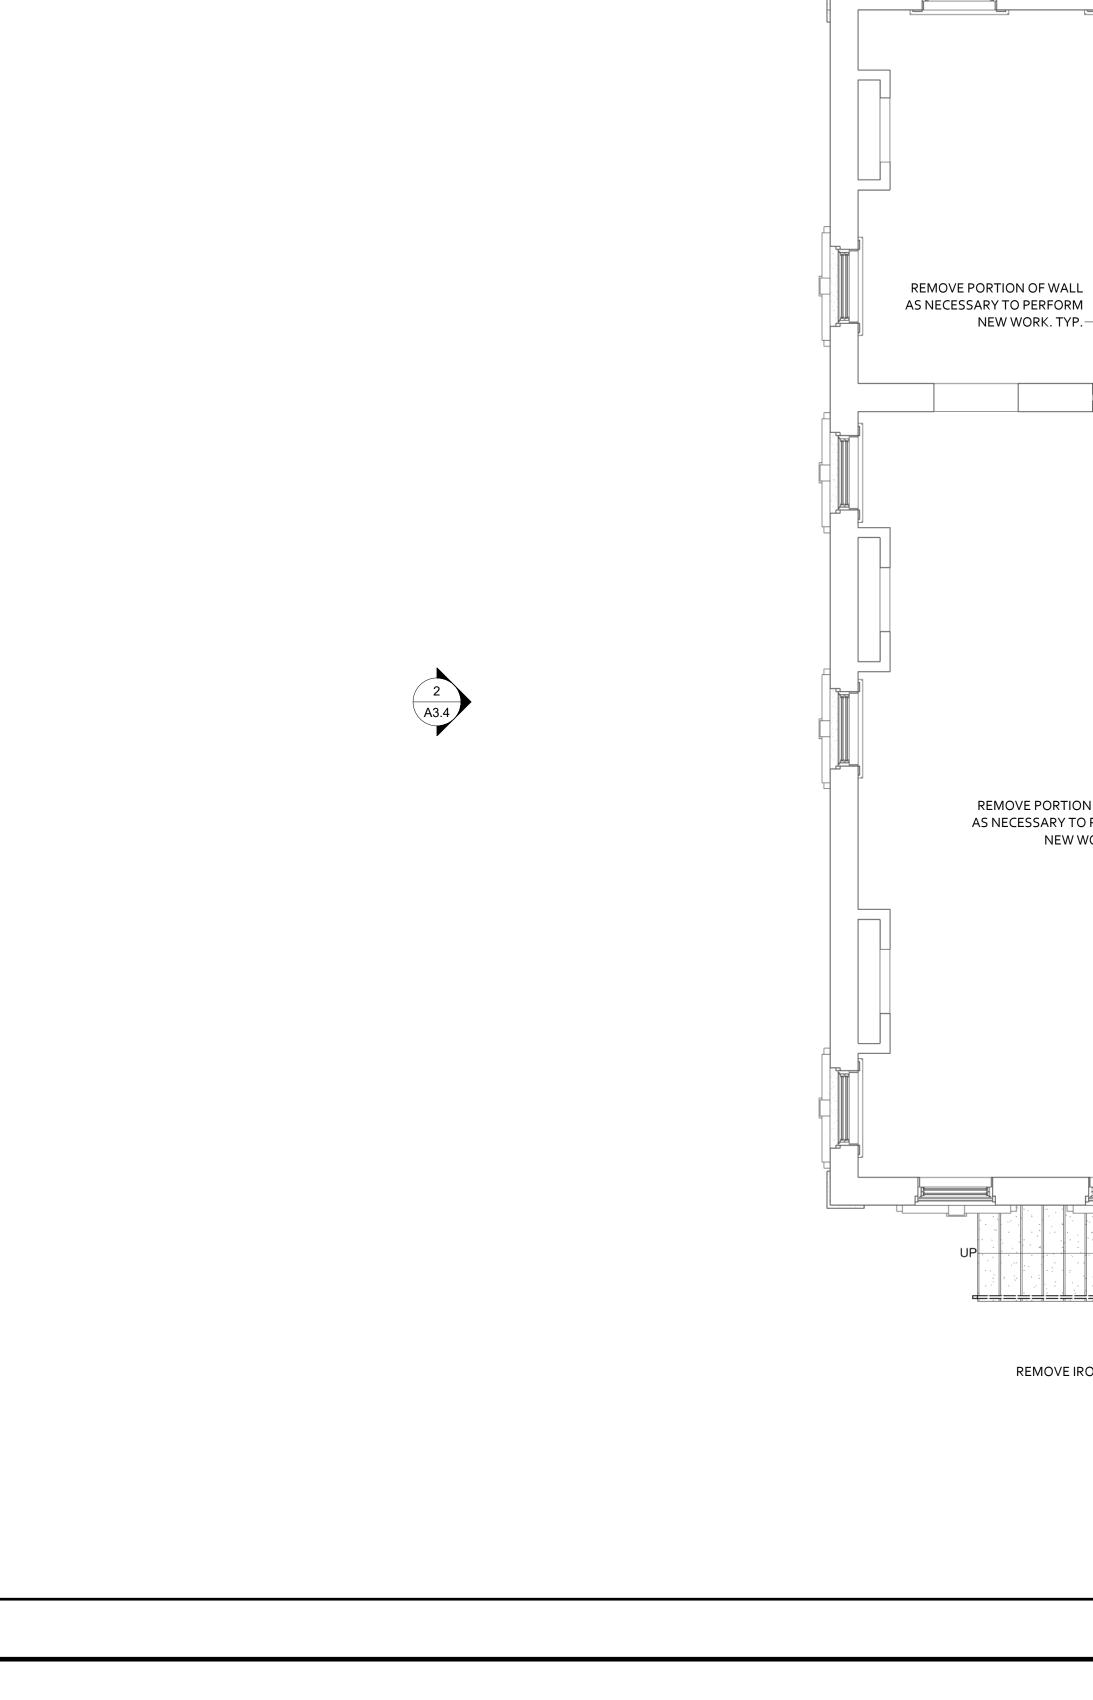

|                                                                                                                                                              | AREA INFORMATION                                                                           |                                                          |  |
|--------------------------------------------------------------------------------------------------------------------------------------------------------------|--------------------------------------------------------------------------------------------|----------------------------------------------------------|--|
|                                                                                                                                                              | NEW GROSS SQUARE FOOTAGE                                                                   |                                                          |  |
| 127 EAST GORDON STREET, SAVANNAH, GA 31401<br>RXXX-XXX-XXX-XXXX                                                                                              | GARDEN LEVEL ORIGINAL HOUSE:<br>GARDEN LEVEL ADDITION:<br><b>TOTAL GARDEN LEVEL:</b>       | 1,292 S.F.<br>758 S.F.<br><b>2,050 S.F.</b>              |  |
| EXISTING GRADE ELEV. = PER LANDSCAPE<br>FINISHED GRADE ELEV. = PER LANDSCAPE<br>PORCH F.F. ELEVATION = PER LANDSCAPE<br>FIRST F.F. ELEVATION = PER LANDSCAPE | PARLOR LEVEL ORIGINAL HOUSE:<br>PARLOR LEVEL ADDITION:<br>TOTAL PARLOR LEVEL:              | 1,292 S.F.<br>898 S.F.<br><b>2,190 S.F.</b>              |  |
| MAX. LOT COVERAGE = X%<br>LOT COVERAGE PROVIDED = X %                                                                                                        | SECOND LEVEL ORIGINAL HOUSE:<br>SECOND LEVEL ADDITION:<br>TOTAL SECOND LEVEL:              | 1,326 S.F.<br>898 S.F.<br><b>2,224 S.F.</b>              |  |
| XX'-X" MEAN HEIGHT ABOVE GRADE<br>2018 RESIDENTIAL CODE                                                                                                      | GARAGE<br>ROOF TERRACE<br>PARLOR LEVEL PORCH<br>SECOND LEVEL PORCH<br>SECOND LEVEL BALCONY | 569 S.F.<br>304 S.F.<br>134 S.F.<br>134 S.F.<br>108 S.F. |  |
| 2018 INTERNATIONAL BUILDING CODE<br>R3<br>VB                                                                                                                 | TOTAL HEATED SQUARE FOOTAGE<br>TOTAL FOOTPRINT                                             | 6,464S.F.<br>2,753 S.F.                                  |  |