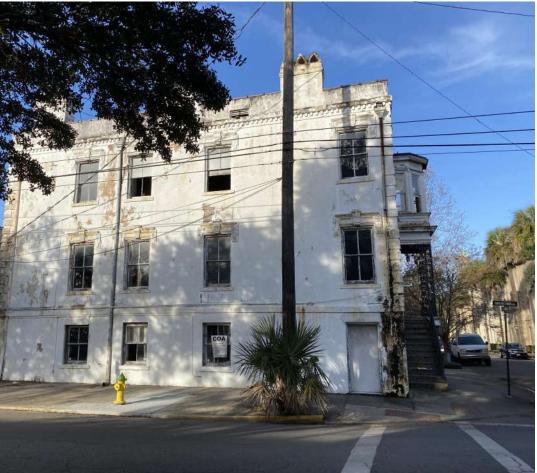

|                                                                                                                                                              | AREA INFORMATION                                                                           |                                                          |  |
|--------------------------------------------------------------------------------------------------------------------------------------------------------------|--------------------------------------------------------------------------------------------|----------------------------------------------------------|--|
|                                                                                                                                                              | NEW GROSS SQUARE FOOTAGE                                                                   |                                                          |  |
| 127 EAST GORDON STREET, SAVANNAH, GA 31401<br>RXXX-XXX-XXX-XXXX                                                                                              | GARDEN LEVEL ORIGINAL HOUSE:<br>GARDEN LEVEL ADDITION:<br><b>TOTAL GARDEN LEVEL:</b>       | 1,292 S.F.<br>758 S.F.<br><b>2,050 S.F.</b>              |  |
| EXISTING GRADE ELEV. = PER LANDSCAPE<br>FINISHED GRADE ELEV. = PER LANDSCAPE<br>PORCH F.F. ELEVATION = PER LANDSCAPE<br>FIRST F.F. ELEVATION = PER LANDSCAPE | PARLOR LEVEL ORIGINAL HOUSE:<br>PARLOR LEVEL ADDITION:<br>TOTAL PARLOR LEVEL:              | 1,292 S.F.<br>898 S.F.<br><b>2,190 S.F.</b>              |  |
| MAX. LOT COVERAGE = X%<br>LOT COVERAGE PROVIDED = X %                                                                                                        | SECOND LEVEL ORIGINAL HOUSE:<br>SECOND LEVEL ADDITION:<br>TOTAL SECOND LEVEL:              | 1,326 S.F.<br>898 S.F.<br><b>2,224 S.F.</b>              |  |
| XX'-X" MEAN HEIGHT ABOVE GRADE<br>2018 RESIDENTIAL CODE                                                                                                      | GARAGE<br>ROOF TERRACE<br>PARLOR LEVEL PORCH<br>SECOND LEVEL PORCH<br>SECOND LEVEL BALCONY | 569 S.F.<br>304 S.F.<br>134 S.F.<br>134 S.F.<br>108 S.F. |  |
| 2018 INTERNATIONAL BUILDING CODE<br>R3<br>VB                                                                                                                 | TOTAL HEATED SQUARE FOOTAGE<br>TOTAL FOOTPRINT                                             | 6,464S.F.<br>2,753 S.F.                                  |  |