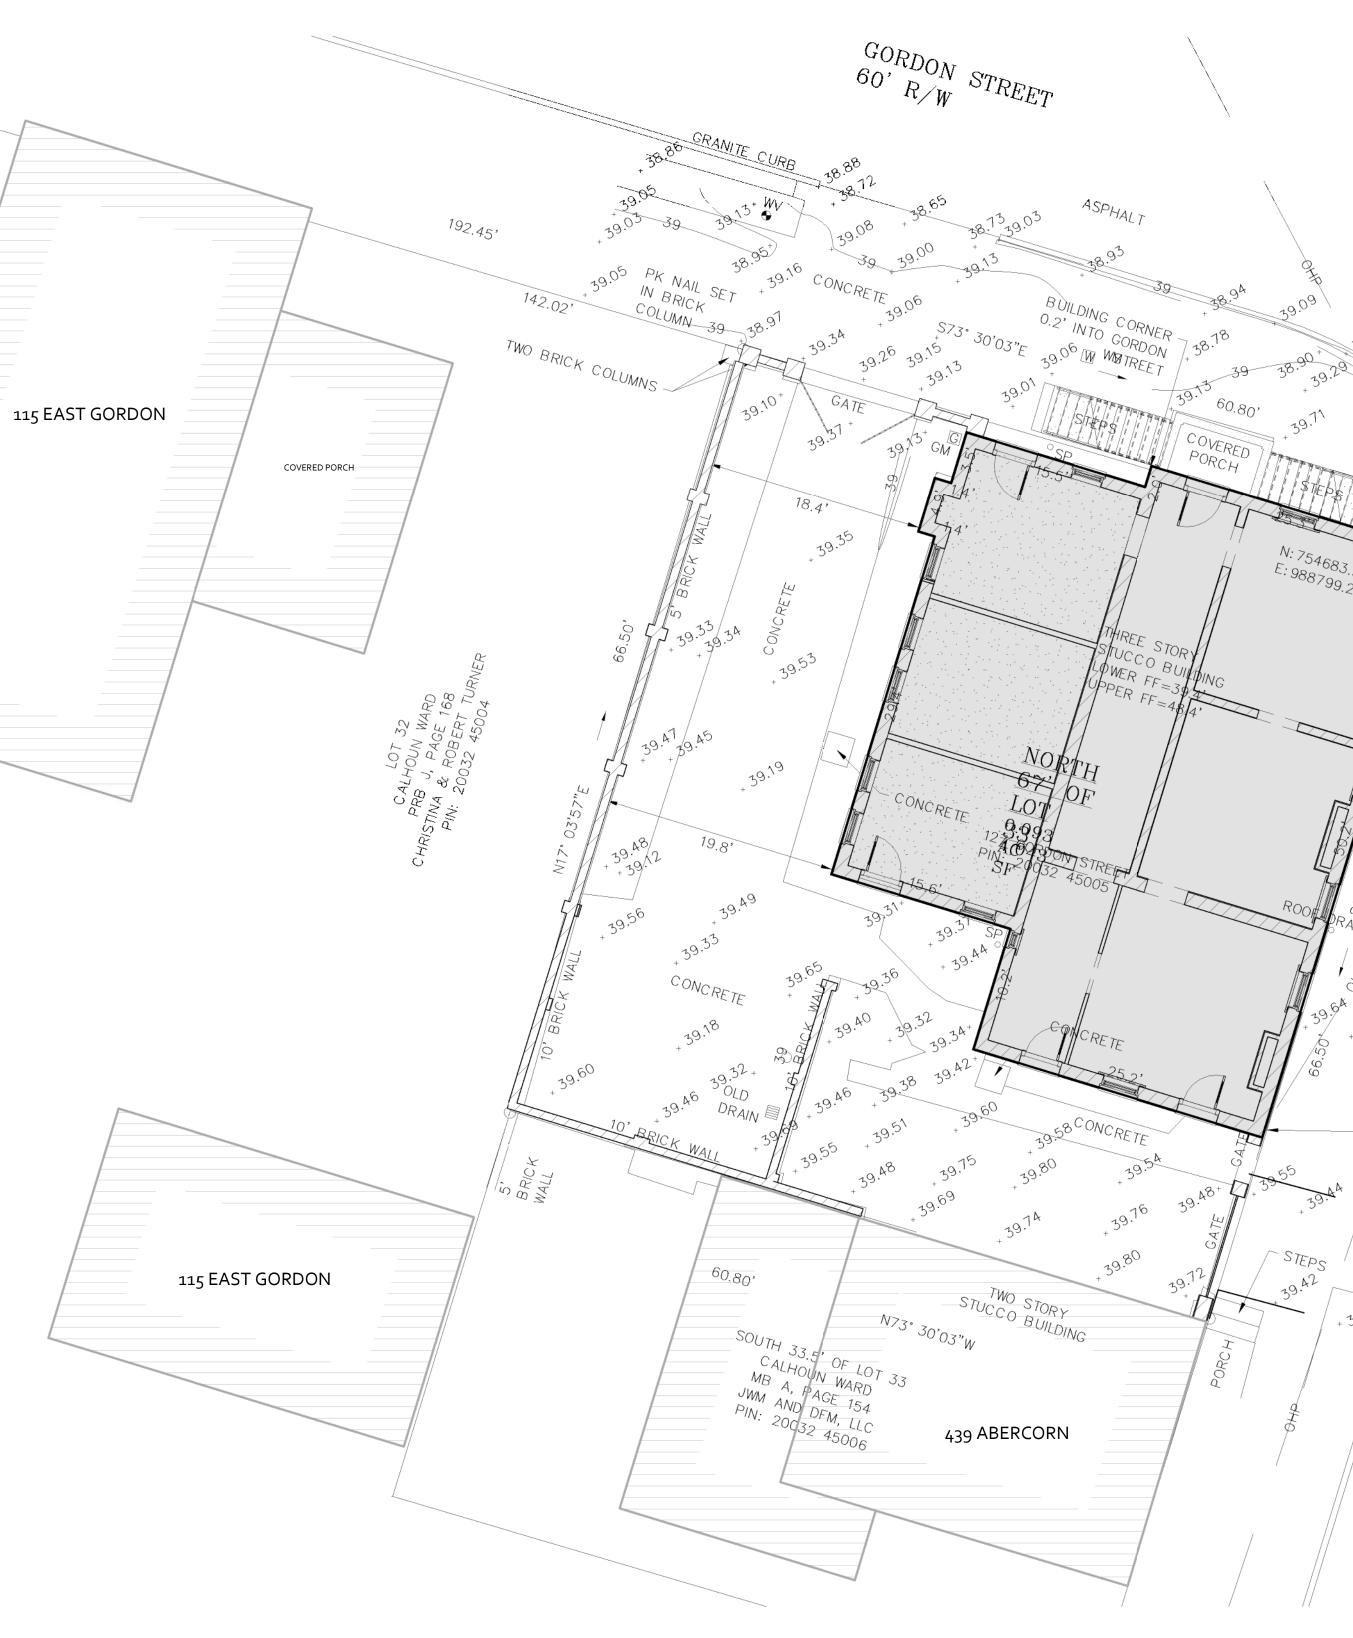

|                                                                                                                                                              | AREA INFORMATION                                                                           |                                                          |  |
|--------------------------------------------------------------------------------------------------------------------------------------------------------------|--------------------------------------------------------------------------------------------|----------------------------------------------------------|--|
|                                                                                                                                                              | NEW GROSS SQUARE FOOTAGE                                                                   |                                                          |  |
| 127 EAST GORDON STREET, SAVANNAH, GA 31401<br>RXXX-XXX-XXX-XXXX                                                                                              | GARDEN LEVEL ORIGINAL HOUSE:<br>GARDEN LEVEL ADDITION:<br><b>TOTAL GARDEN LEVEL:</b>       | 1,292 S.F.<br>758 S.F.<br><b>2,050 S.F.</b>              |  |
| EXISTING GRADE ELEV. = PER LANDSCAPE<br>FINISHED GRADE ELEV. = PER LANDSCAPE<br>PORCH F.F. ELEVATION = PER LANDSCAPE<br>FIRST F.F. ELEVATION = PER LANDSCAPE | PARLOR LEVEL ORIGINAL HOUSE:<br>PARLOR LEVEL ADDITION:<br>TOTAL PARLOR LEVEL:              | 1,292 S.F.<br>898 S.F.<br><b>2,190 S.F.</b>              |  |
| MAX. LOT COVERAGE = X%<br>LOT COVERAGE PROVIDED = X %                                                                                                        | SECOND LEVEL ORIGINAL HOUSE:<br>SECOND LEVEL ADDITION:<br>TOTAL SECOND LEVEL:              | 1,326 S.F.<br>898 S.F.<br><b>2,224 S.F.</b>              |  |
| XX'-X" MEAN HEIGHT ABOVE GRADE<br>2018 RESIDENTIAL CODE                                                                                                      | GARAGE<br>ROOF TERRACE<br>PARLOR LEVEL PORCH<br>SECOND LEVEL PORCH<br>SECOND LEVEL BALCONY | 569 S.F.<br>304 S.F.<br>134 S.F.<br>134 S.F.<br>108 S.F. |  |
| 2018 INTERNATIONAL BUILDING CODE<br>R3<br>VB                                                                                                                 | TOTAL HEATED SQUARE FOOTAGE<br>TOTAL FOOTPRINT                                             | 6,464S.F.<br>2,753 S.F.                                  |  |