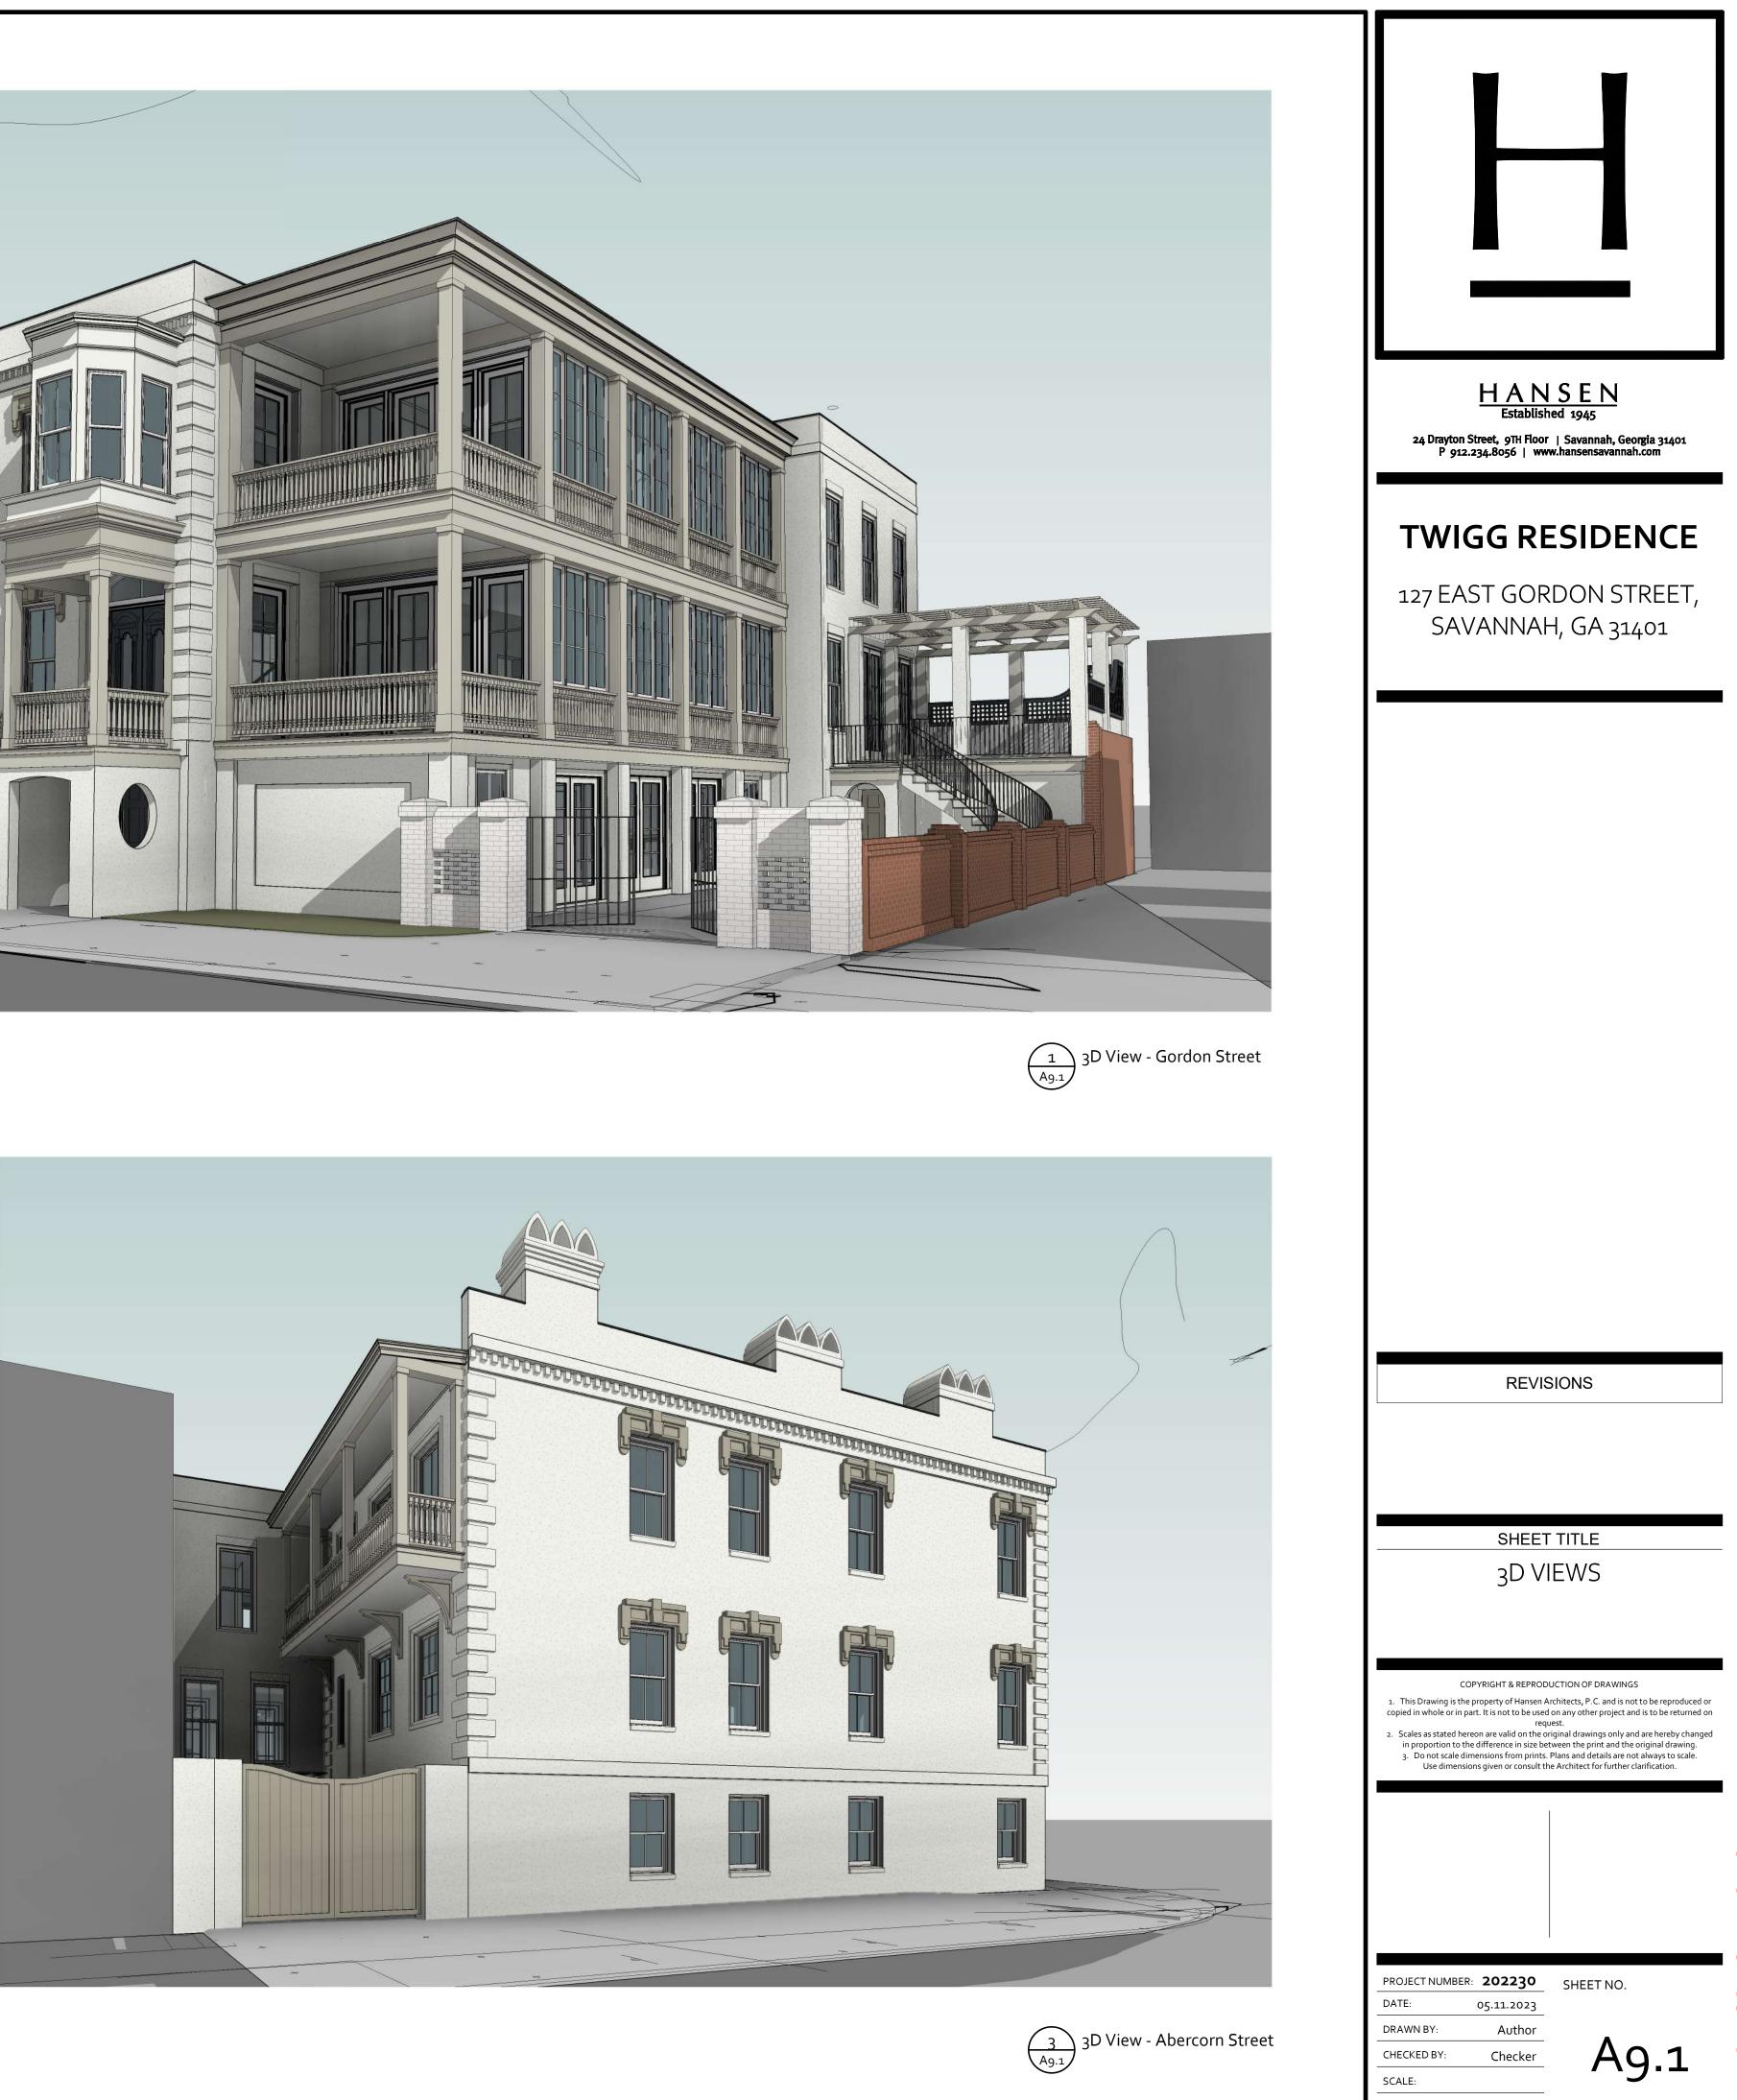

|                                                                                                                                                              | AREA INFORMATION                                                                           |                                                          |  |
|--------------------------------------------------------------------------------------------------------------------------------------------------------------|--------------------------------------------------------------------------------------------|----------------------------------------------------------|--|
|                                                                                                                                                              | NEW GROSS SQUARE FOOTAGE                                                                   |                                                          |  |
| 127 EAST GORDON STREET, SAVANNAH, GA 31401<br>RXXX-XXX-XXX-XXXX                                                                                              | GARDEN LEVEL ORIGINAL HOUSE:<br>GARDEN LEVEL ADDITION:<br><b>TOTAL GARDEN LEVEL:</b>       | 1,292 S.F.<br>758 S.F.<br><b>2,050 S.F.</b>              |  |
| EXISTING GRADE ELEV. = PER LANDSCAPE<br>FINISHED GRADE ELEV. = PER LANDSCAPE<br>PORCH F.F. ELEVATION = PER LANDSCAPE<br>FIRST F.F. ELEVATION = PER LANDSCAPE | PARLOR LEVEL ORIGINAL HOUSE:<br>PARLOR LEVEL ADDITION:<br>TOTAL PARLOR LEVEL:              | 1,292 S.F.<br>898 S.F.<br><b>2,190 S.F.</b>              |  |
| MAX. LOT COVERAGE = X%<br>LOT COVERAGE PROVIDED = X %                                                                                                        | SECOND LEVEL ORIGINAL HOUSE:<br>SECOND LEVEL ADDITION:<br>TOTAL SECOND LEVEL:              | 1,326 S.F.<br>898 S.F.<br><b>2,224 S.F.</b>              |  |
| XX'-X" MEAN HEIGHT ABOVE GRADE<br>2018 RESIDENTIAL CODE                                                                                                      | GARAGE<br>ROOF TERRACE<br>PARLOR LEVEL PORCH<br>SECOND LEVEL PORCH<br>SECOND LEVEL BALCONY | 569 S.F.<br>304 S.F.<br>134 S.F.<br>134 S.F.<br>108 S.F. |  |
| 2018 INTERNATIONAL BUILDING CODE<br>R3<br>VB                                                                                                                 | TOTAL HEATED SQUARE FOOTAGE<br>TOTAL FOOTPRINT                                             | 6,464S.F.<br>2,753 S.F.                                  |  |