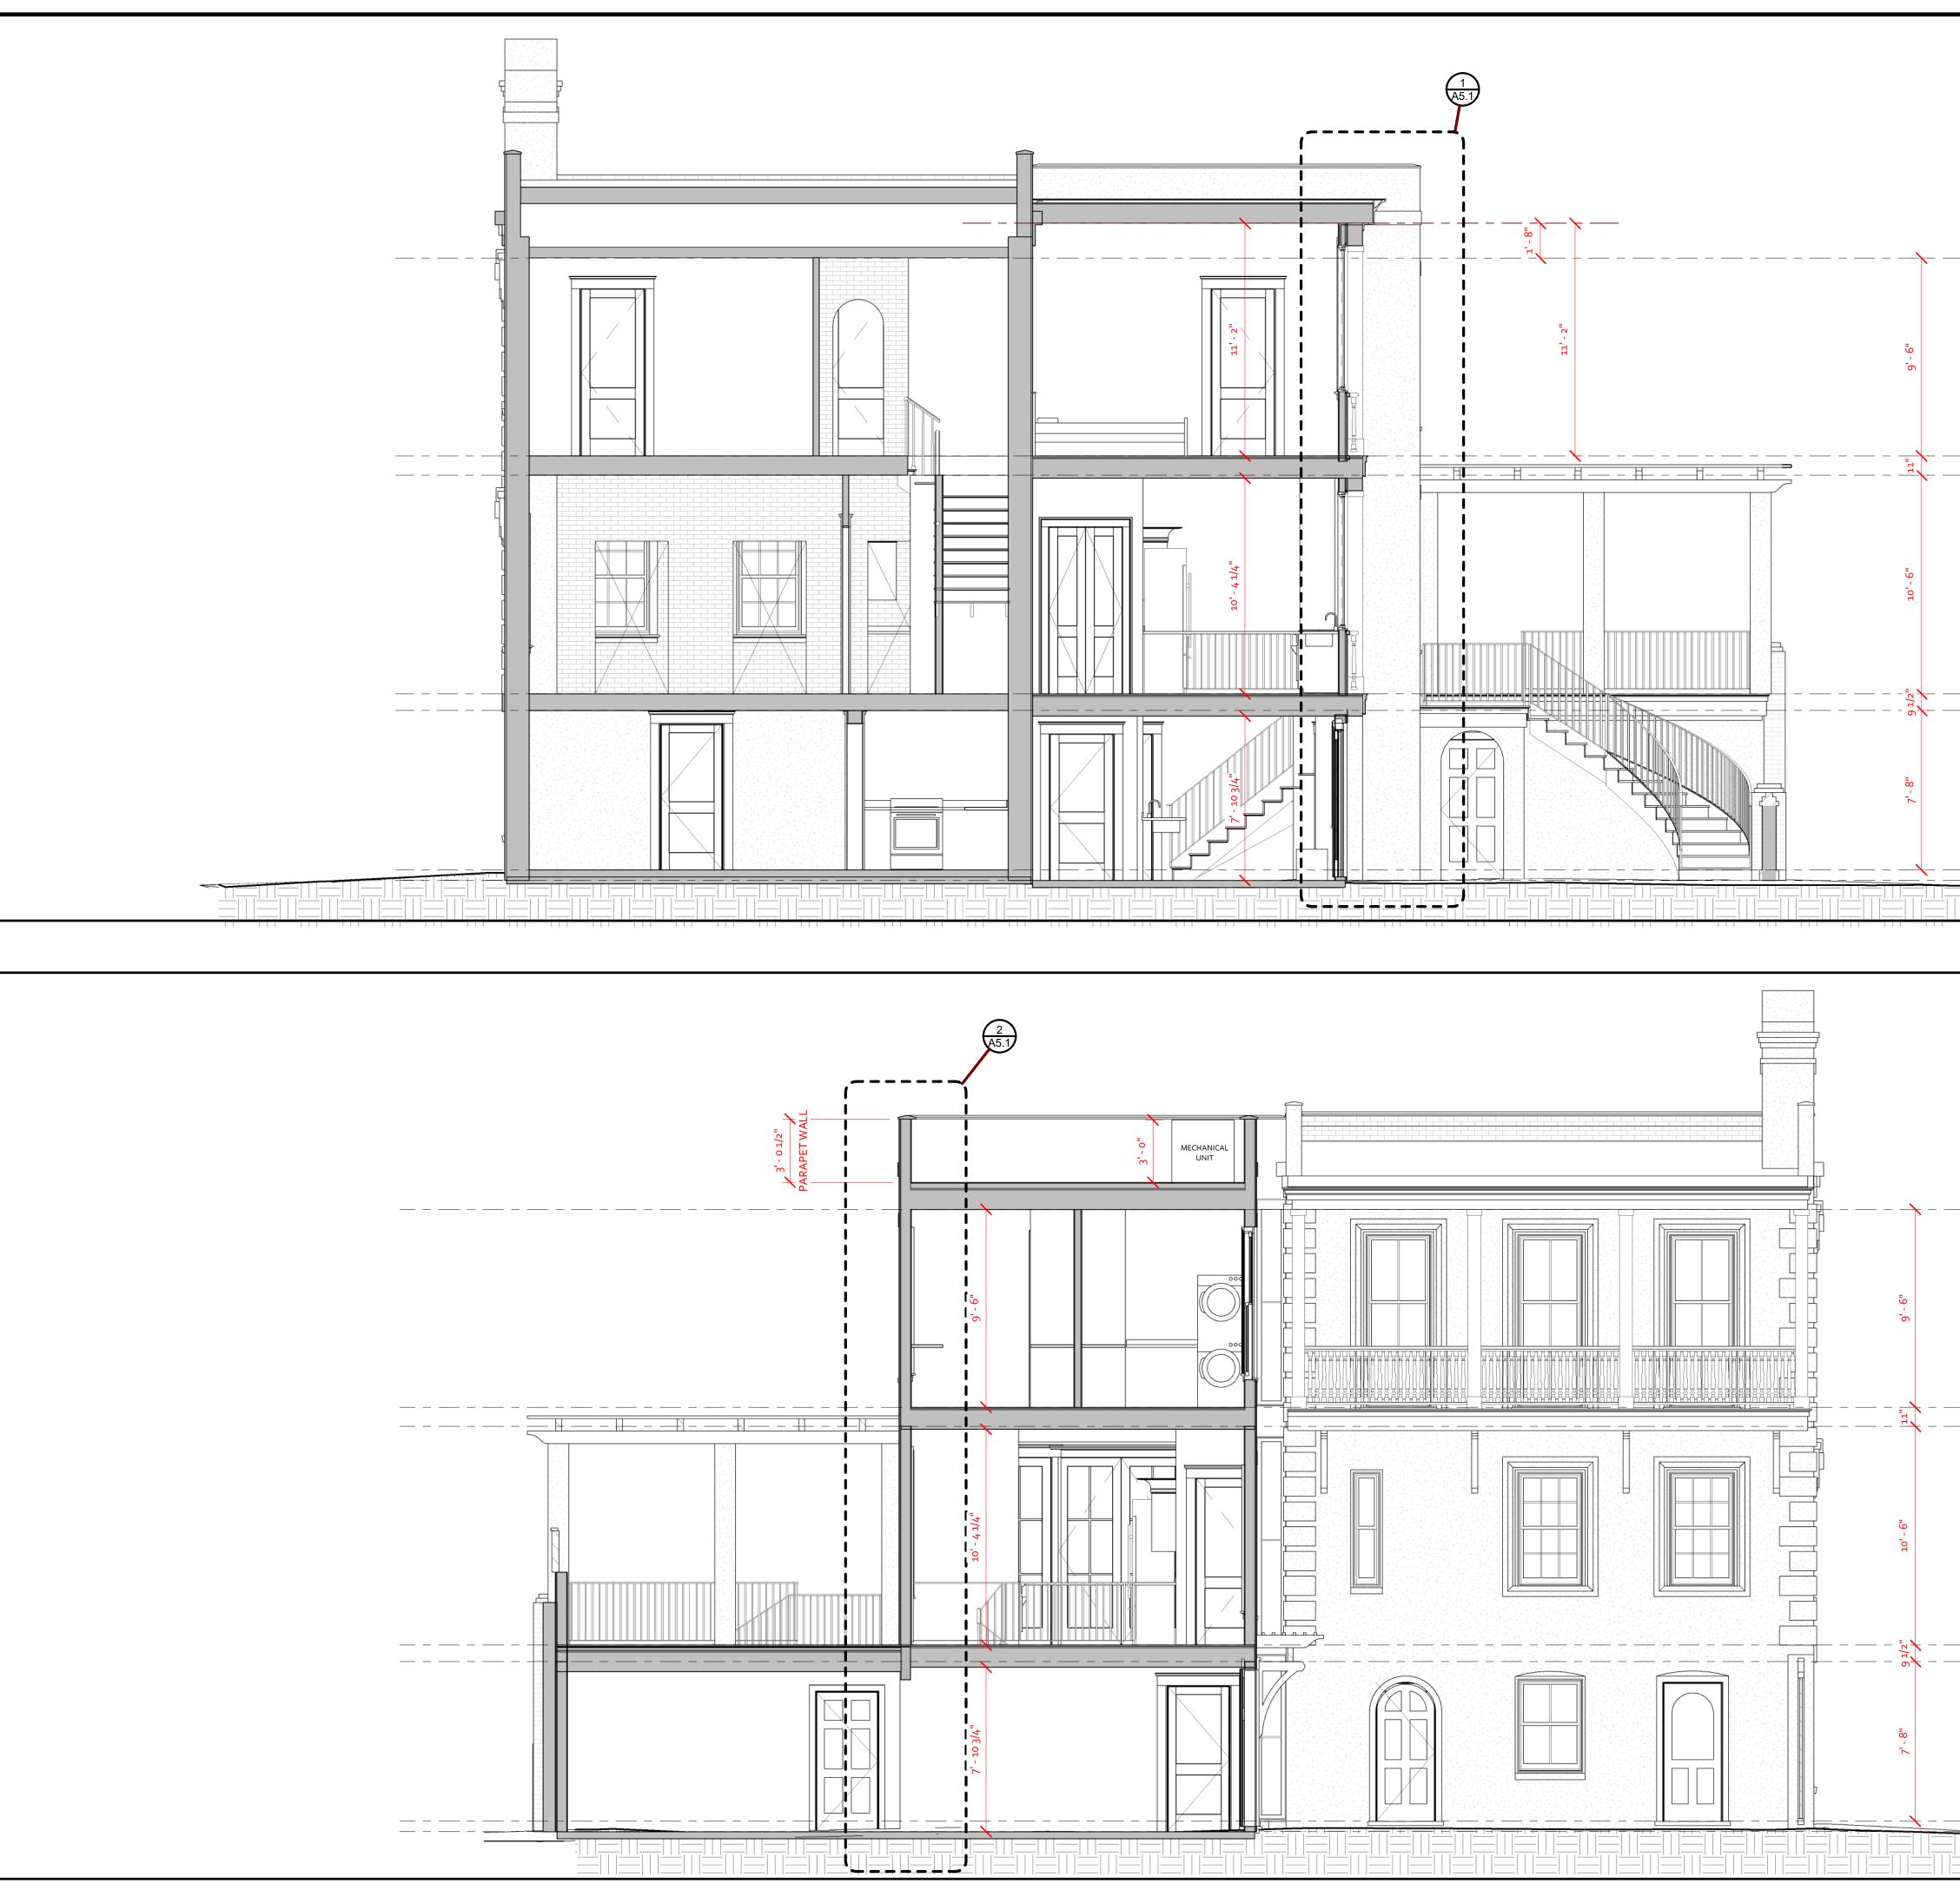

|                                                                                                                                                              | AREA INFORMATION                                                                           |                                                          |  |
|--------------------------------------------------------------------------------------------------------------------------------------------------------------|--------------------------------------------------------------------------------------------|----------------------------------------------------------|--|
|                                                                                                                                                              | NEW GROSS SQUARE FOOTAGE                                                                   |                                                          |  |
| 127 EAST GORDON STREET, SAVANNAH, GA 31401<br>RXXX-XXX-XXX-XXXX                                                                                              | GARDEN LEVEL ORIGINAL HOUSE:<br>GARDEN LEVEL ADDITION:<br><b>TOTAL GARDEN LEVEL:</b>       | 1,292 S.F.<br>758 S.F.<br><b>2,050 S.F.</b>              |  |
| EXISTING GRADE ELEV. = PER LANDSCAPE<br>FINISHED GRADE ELEV. = PER LANDSCAPE<br>PORCH F.F. ELEVATION = PER LANDSCAPE<br>FIRST F.F. ELEVATION = PER LANDSCAPE | PARLOR LEVEL ORIGINAL HOUSE:<br>PARLOR LEVEL ADDITION:<br>TOTAL PARLOR LEVEL:              | 1,292 S.F.<br>898 S.F.<br><b>2,190 S.F.</b>              |  |
| MAX. LOT COVERAGE = X%<br>LOT COVERAGE PROVIDED = X %                                                                                                        | SECOND LEVEL ORIGINAL HOUSE:<br>SECOND LEVEL ADDITION:<br>TOTAL SECOND LEVEL:              | 1,326 S.F.<br>898 S.F.<br><b>2,224 S.F.</b>              |  |
| XX'-X" MEAN HEIGHT ABOVE GRADE<br>2018 RESIDENTIAL CODE                                                                                                      | GARAGE<br>ROOF TERRACE<br>PARLOR LEVEL PORCH<br>SECOND LEVEL PORCH<br>SECOND LEVEL BALCONY | 569 S.F.<br>304 S.F.<br>134 S.F.<br>134 S.F.<br>108 S.F. |  |
| 2018 INTERNATIONAL BUILDING CODE<br>R3<br>VB                                                                                                                 | TOTAL HEATED SQUARE FOOTAGE<br>TOTAL FOOTPRINT                                             | 6,464S.F.<br>2,753 S.F.                                  |  |