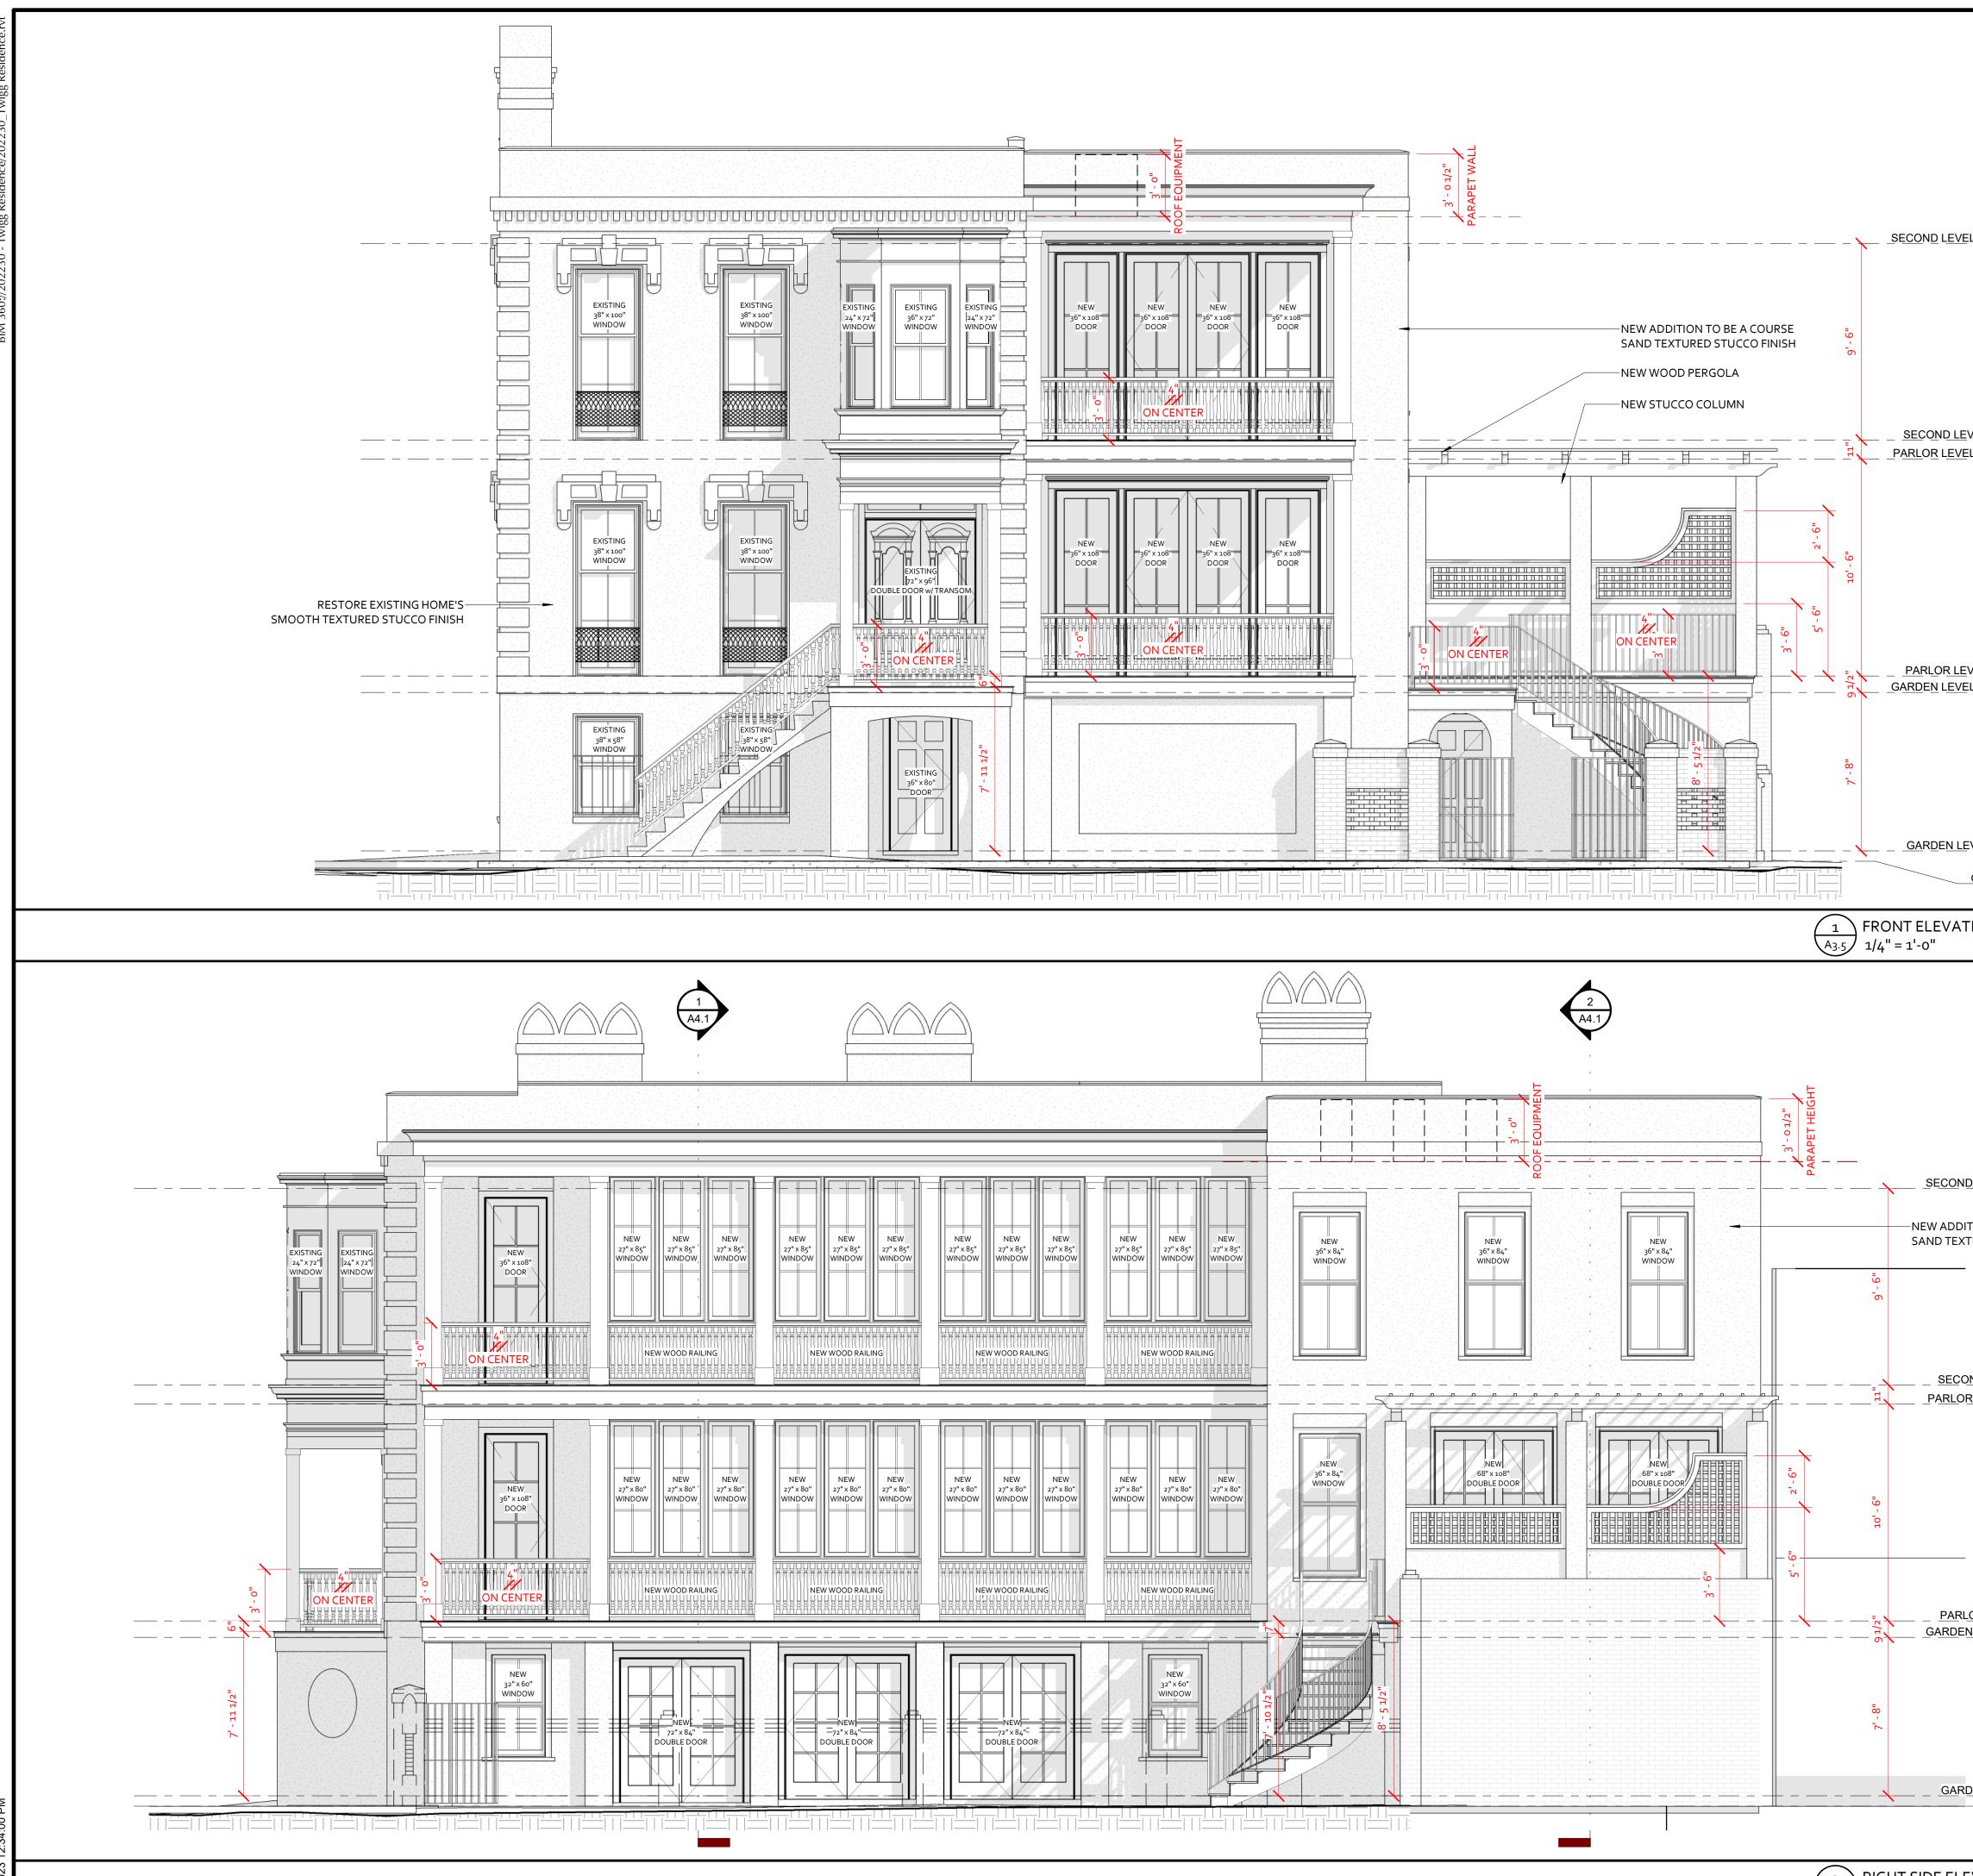

|                                                                                                                                                              | AREA INFORMATION                                                                           |                                                          |  |
|--------------------------------------------------------------------------------------------------------------------------------------------------------------|--------------------------------------------------------------------------------------------|----------------------------------------------------------|--|
|                                                                                                                                                              | NEW GROSS SQUARE FOOTAGE                                                                   |                                                          |  |
| 127 EAST GORDON STREET, SAVANNAH, GA 31401<br>RXXX-XXX-XXX-XXXX                                                                                              | GARDEN LEVEL ORIGINAL HOUSE:<br>GARDEN LEVEL ADDITION:<br><b>TOTAL GARDEN LEVEL:</b>       | 1,292 S.F.<br>758 S.F.<br><b>2,050 S.F.</b>              |  |
| EXISTING GRADE ELEV. = PER LANDSCAPE<br>FINISHED GRADE ELEV. = PER LANDSCAPE<br>PORCH F.F. ELEVATION = PER LANDSCAPE<br>FIRST F.F. ELEVATION = PER LANDSCAPE | PARLOR LEVEL ORIGINAL HOUSE:<br>PARLOR LEVEL ADDITION:<br>TOTAL PARLOR LEVEL:              | 1,292 S.F.<br>898 S.F.<br><b>2,190 S.F.</b>              |  |
| MAX. LOT COVERAGE = X%<br>LOT COVERAGE PROVIDED = X %                                                                                                        | SECOND LEVEL ORIGINAL HOUSE:<br>SECOND LEVEL ADDITION:<br>TOTAL SECOND LEVEL:              | 1,326 S.F.<br>898 S.F.<br><b>2,224 S.F.</b>              |  |
| XX'-X" MEAN HEIGHT ABOVE GRADE<br>2018 RESIDENTIAL CODE                                                                                                      | GARAGE<br>ROOF TERRACE<br>PARLOR LEVEL PORCH<br>SECOND LEVEL PORCH<br>SECOND LEVEL BALCONY | 569 S.F.<br>304 S.F.<br>134 S.F.<br>134 S.F.<br>108 S.F. |  |
| 2018 INTERNATIONAL BUILDING CODE<br>R3<br>VB                                                                                                                 | TOTAL HEATED SQUARE FOOTAGE<br>TOTAL FOOTPRINT                                             | 6,464S.F.<br>2,753 S.F.                                  |  |