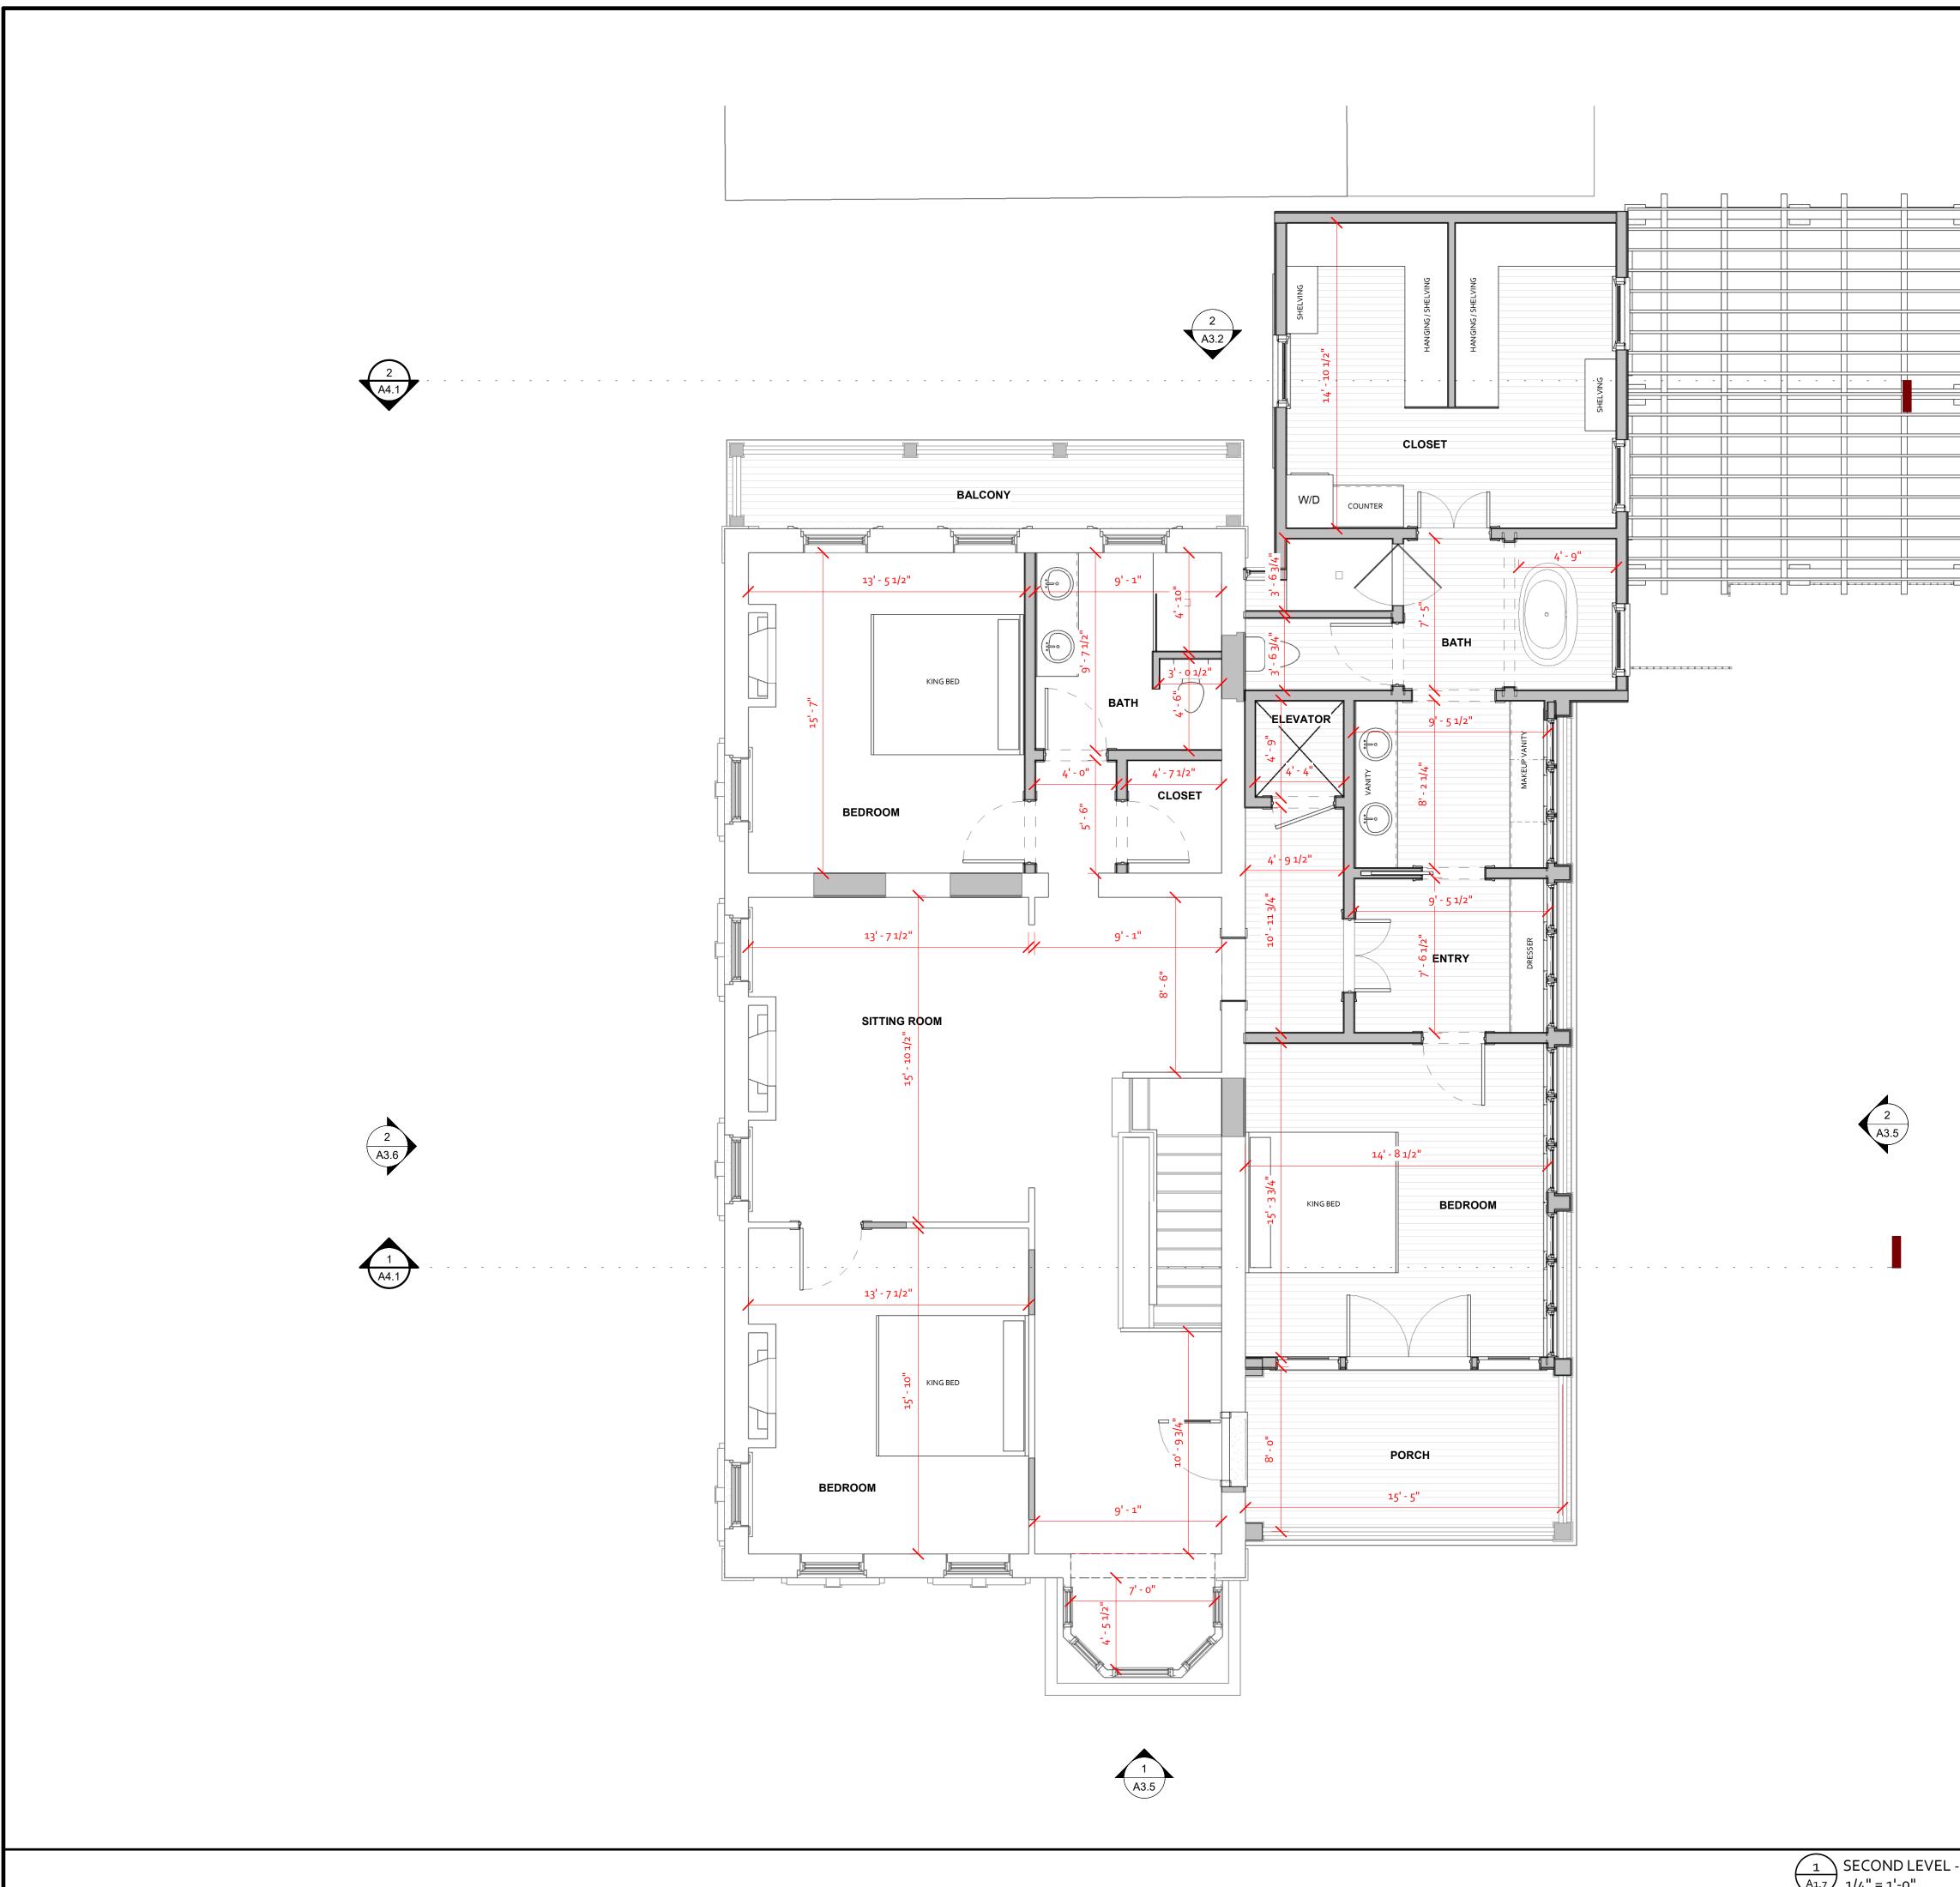

|                                                                                                                                                              | AREA INFORMATION                                                                           |                                                          |  |
|--------------------------------------------------------------------------------------------------------------------------------------------------------------|--------------------------------------------------------------------------------------------|----------------------------------------------------------|--|
|                                                                                                                                                              | NEW GROSS SQUARE FOOTAGE                                                                   |                                                          |  |
| 127 EAST GORDON STREET, SAVANNAH, GA 31401<br>RXXX-XXX-XXX-XXXX                                                                                              | GARDEN LEVEL ORIGINAL HOUSE:<br>GARDEN LEVEL ADDITION:<br><b>TOTAL GARDEN LEVEL:</b>       | 1,292 S.F.<br>758 S.F.<br><b>2,050 S.F.</b>              |  |
| EXISTING GRADE ELEV. = PER LANDSCAPE<br>FINISHED GRADE ELEV. = PER LANDSCAPE<br>PORCH F.F. ELEVATION = PER LANDSCAPE<br>FIRST F.F. ELEVATION = PER LANDSCAPE | PARLOR LEVEL ORIGINAL HOUSE:<br>PARLOR LEVEL ADDITION:<br>TOTAL PARLOR LEVEL:              | 1,292 S.F.<br>898 S.F.<br><b>2,190 S.F.</b>              |  |
| MAX. LOT COVERAGE = X%<br>LOT COVERAGE PROVIDED = X %                                                                                                        | SECOND LEVEL ORIGINAL HOUSE:<br>SECOND LEVEL ADDITION:<br>TOTAL SECOND LEVEL:              | 1,326 S.F.<br>898 S.F.<br><b>2,224 S.F.</b>              |  |
| XX'-X" MEAN HEIGHT ABOVE GRADE<br>2018 RESIDENTIAL CODE                                                                                                      | GARAGE<br>ROOF TERRACE<br>PARLOR LEVEL PORCH<br>SECOND LEVEL PORCH<br>SECOND LEVEL BALCONY | 569 S.F.<br>304 S.F.<br>134 S.F.<br>134 S.F.<br>108 S.F. |  |
| 2018 INTERNATIONAL BUILDING CODE<br>R3<br>VB                                                                                                                 | TOTAL HEATED SQUARE FOOTAGE<br>TOTAL FOOTPRINT                                             | 6,464S.F.<br>2,753 S.F.                                  |  |