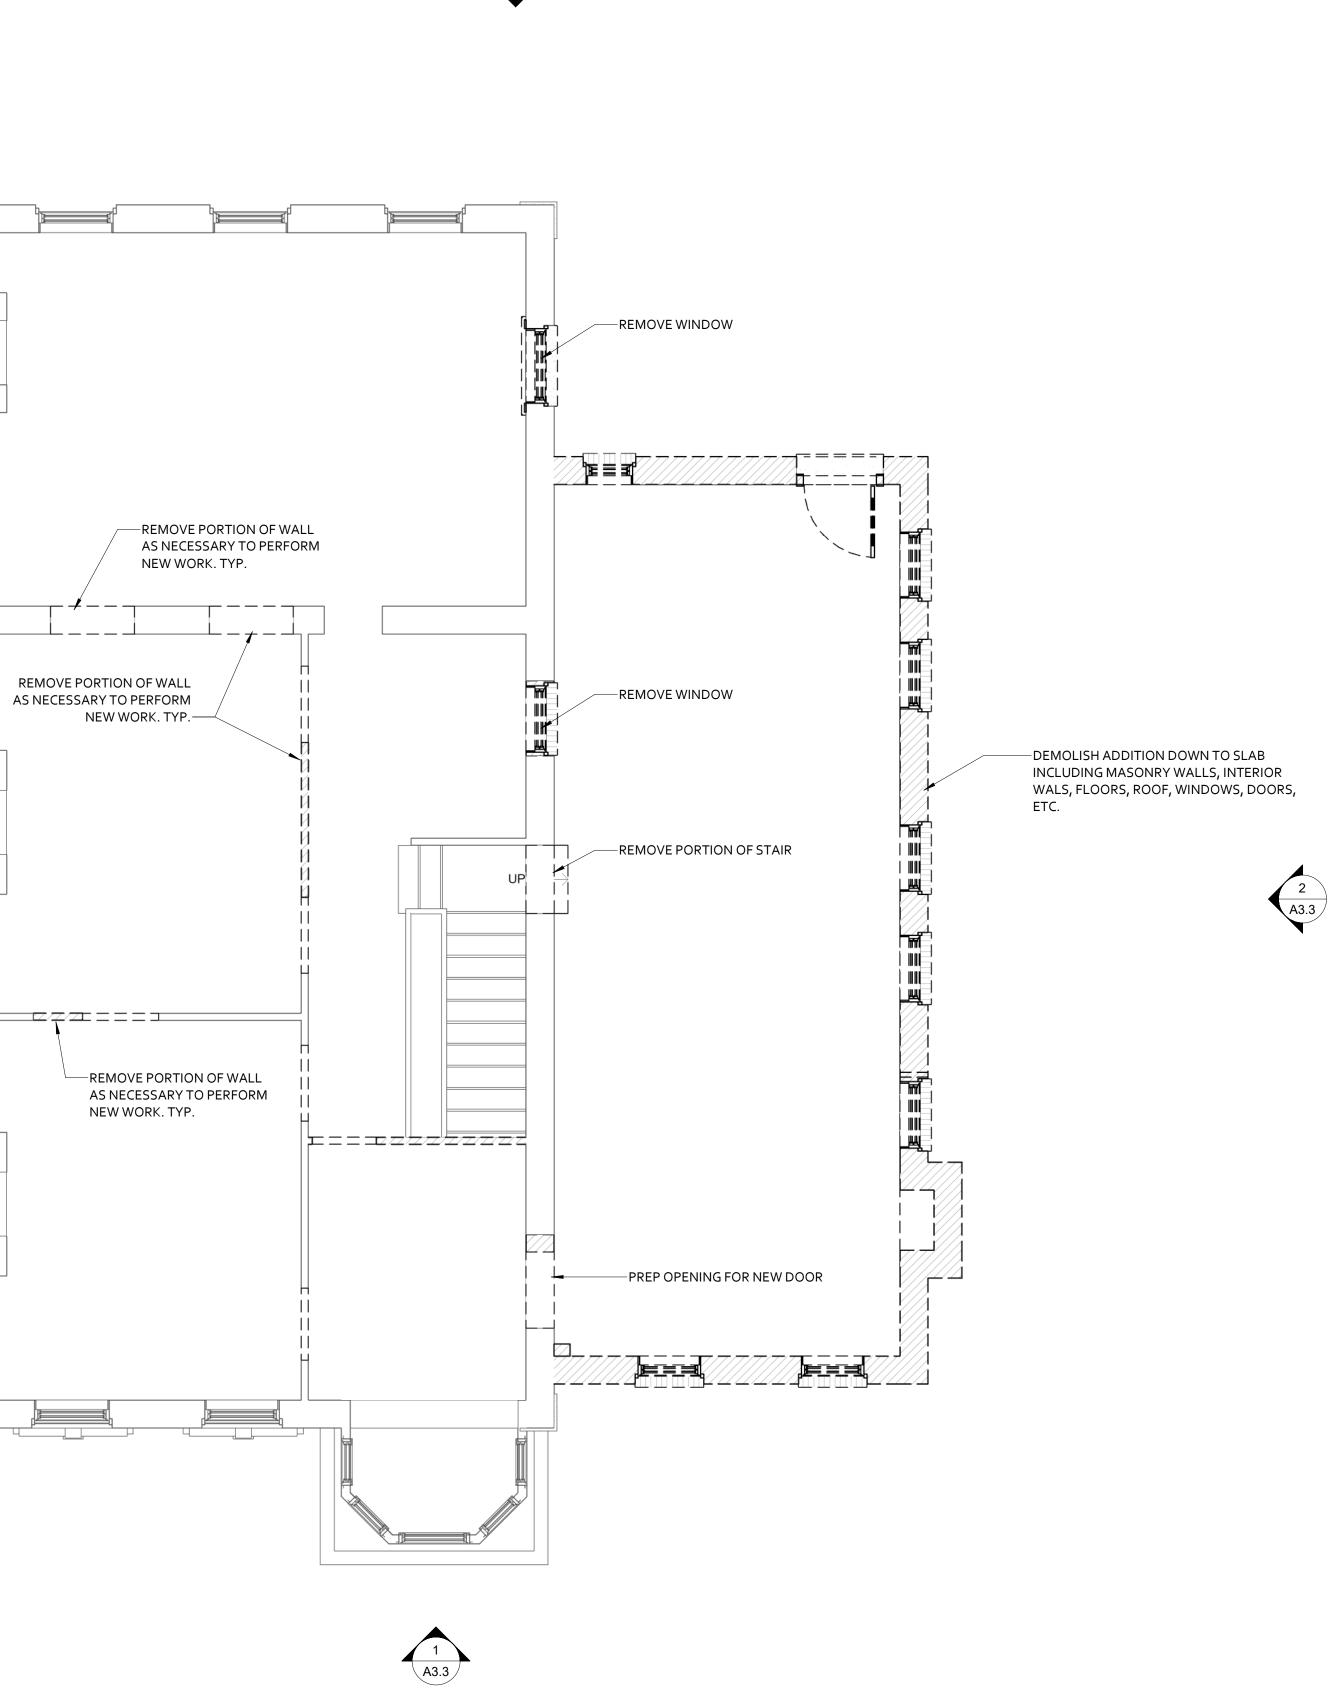

|
|                 |                                                                                                                                                                                                    |                                                                                                                                                                                                                                                                                                                                                                                                                                                                                                                                                                                   |















A3.4



|  |                                                                                                                                                                     |                                                                                                    |                                                                                                                      |                                                                                                                                                | HAN                                                                                                                                                                                                                                   | SEN