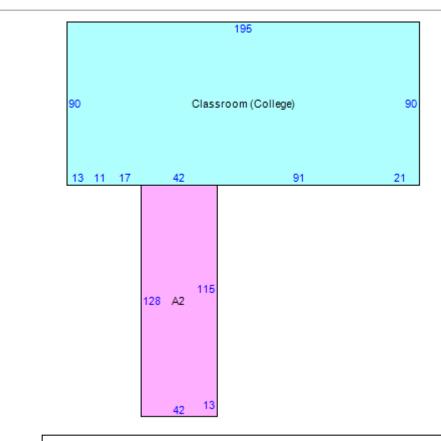

# **Commercial Building**

Card 1
Actual Year Built 1970
Effective Year Built 1995
Percent Complete 100
Main Occupancy 368 : Classroom (College)

Quality / Condition 2 / A-AVERAGE

Units

Total Area 40,476

**Basement Area** 

Finished Basement Area No

| Item                                          | Area  |
|-----------------------------------------------|-------|
| Classroom (College) - 368:Classroom (College) | 17550 |
| - 9105:PAVING, CONCRETE                       | 2300  |
| - 683:Wet Sprinklers                          |       |
| Classroom (College) - 368:Classroom (College) | 5376  |
| - 6201:PAVING, ASPHALT                        | 16398 |
| - 651:Passenger #                             |       |