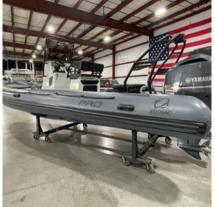

#### Consideration of Bids, Contracts, Agreements and Expenditures

- 8. Preliminary FY23 Budget Amendment
- 9. Tybee Island Fire and Rescue: Purchase 2005 F550 super Duty Crew Cab Squad Truck. Capital Fund Acct. 350-3510-54-1300 currently available balance is \$200,000.00 Cost for Apparatus is \$50,000.00
- 10. Tybee Island Fire and Rescue: Purchase 2019 22.2 Zodiac Pro 7 Rigid Inflatable Boat, Capital Fund Acct. 350-3510-54-2500 currently available balance is \$90,000.00 Cost for Boat is \$78,200 including trailer and delivery. This is a budgeted expense in the FY24 budget.