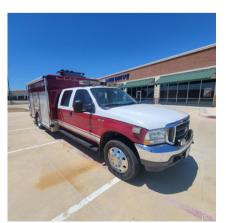

#### Consideration of Bids, Contracts, Agreements and Expenditures

- 8. Preliminary FY23 Budget Amendment
- 9. Tybee Island Fire and Rescue: Purchase 2005 F550 super Duty Crew Cab Squad Truck. Capital Fund Acct. 350-3510-54-1300 currently available balance is \$200,000.00 Cost for Apparatus is \$50,000.00
- 10. Tybee Island Fire and Rescue: Purchase 2019 22.2 Zodiac Pro 7 Rigid Inflatable Boat, Capital Fund Acct. 350-3510-54-2500 currently available balance is \$90,000.00 Cost for Boat is \$78,200 including trailer and delivery. This is a budgeted expense in the FY24 budget.