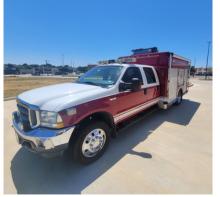

#### Consideration of Bids, Contracts, Agreements and Expenditures

- 8. Preliminary FY23 Budget Amendment
- 9. Tybee Island Fire and Rescue: Purchase 2005 F550 super Duty Crew Cab Squad Truck. Capital Fund Acct. 350-3510-54-1300 currently available balance is \$200,000.00 Cost for Apparatus is \$50,000.00
- 10. Tybee Island Fire and Rescue: Purchase 2019 22.2 Zodiac Pro 7 Rigid Inflatable Boat, Capital Fund Acct. 350-3510-54-2500 currently available balance is \$90,000.00 Cost for Boat is \$78,200 including trailer and delivery. This is a budgeted expense in the FY24 budget.