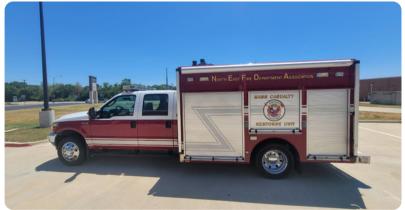

#### Consideration of Bids, Contracts, Agreements and Expenditures

- 8. Preliminary FY23 Budget Amendment
- 9. Tybee Island Fire and Rescue: Purchase 2005 F550 super Duty Crew Cab Squad Truck. Capital Fund Acct. 350-3510-54-1300 currently available balance is \$200,000.00 Cost for Apparatus is \$50,000.00
- 10. Tybee Island Fire and Rescue: Purchase 2019 22.2 Zodiac Pro 7 Rigid Inflatable Boat, Capital Fund Acct. 350-3510-54-2500 currently available balance is \$90,000.00 Cost for Boat is \$78,200 including trailer and delivery. This is a budgeted expense in the FY24 budget.