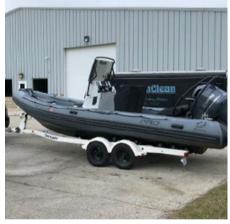

#### Consideration of Bids, Contracts, Agreements and Expenditures

- 8. Preliminary FY23 Budget Amendment
- 9. Tybee Island Fire and Rescue: Purchase 2005 F550 super Duty Crew Cab Squad Truck. Capital Fund Acct. 350-3510-54-1300 currently available balance is \$200,000.00 Cost for Apparatus is \$50,000.00
- 10. Tybee Island Fire and Rescue: Purchase 2019 22.2 Zodiac Pro 7 Rigid Inflatable Boat, Capital Fund Acct. 350-3510-54-2500 currently available balance is \$90,000.00 Cost for Boat is \$78,200 including trailer and delivery. This is a budgeted expense in the FY24 budget.