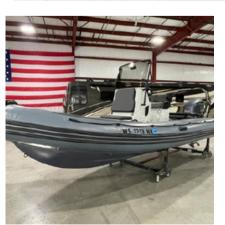

#### Consideration of Bids, Contracts, Agreements and Expenditures

- 8. Preliminary FY23 Budget Amendment
- 9. Tybee Island Fire and Rescue: Purchase 2005 F550 super Duty Crew Cab Squad Truck. Capital Fund Acct. 350-3510-54-1300 currently available balance is \$200,000.00 Cost for Apparatus is \$50,000.00
- 10. Tybee Island Fire and Rescue: Purchase 2019 22.2 Zodiac Pro 7 Rigid Inflatable Boat, Capital Fund Acct. 350-3510-54-2500 currently available balance is \$90,000.00 Cost for Boat is \$78,200 including trailer and delivery. This is a budgeted expense in the FY24 budget.