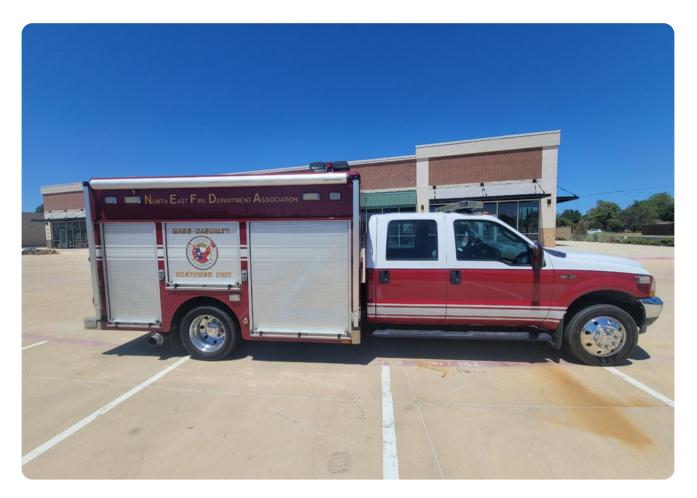

#### Consideration of Bids, Contracts, Agreements and Expenditures

- 8. Preliminary FY23 Budget Amendment
- 9. Tybee Island Fire and Rescue: Purchase 2005 F550 super Duty Crew Cab Squad Truck. Capital Fund Acct. 350-3510-54-1300 currently available balance is \$200,000.00 Cost for Apparatus is \$50,000.00
- 10. Tybee Island Fire and Rescue: Purchase 2019 22.2 Zodiac Pro 7 Rigid Inflatable Boat, Capital Fund Acct. 350-3510-54-2500 currently available balance is \$90,000.00 Cost for Boat is \$78,200 including trailer and delivery. This is a budgeted expense in the FY24 budget.