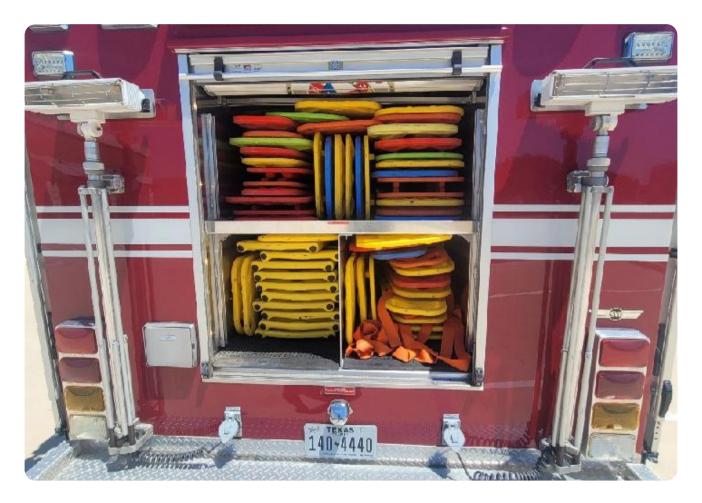

#### Consideration of Bids, Contracts, Agreements and Expenditures

- 8. Preliminary FY23 Budget Amendment
- 9. Tybee Island Fire and Rescue: Purchase 2005 F550 super Duty Crew Cab Squad Truck. Capital Fund Acct. 350-3510-54-1300 currently available balance is \$200,000.00 Cost for Apparatus is \$50,000.00
- 10. Tybee Island Fire and Rescue: Purchase 2019 22.2 Zodiac Pro 7 Rigid Inflatable Boat, Capital Fund Acct. 350-3510-54-2500 currently available balance is \$90,000.00 Cost for Boat is \$78,200 including trailer and delivery. This is a budgeted expense in the FY24 budget.