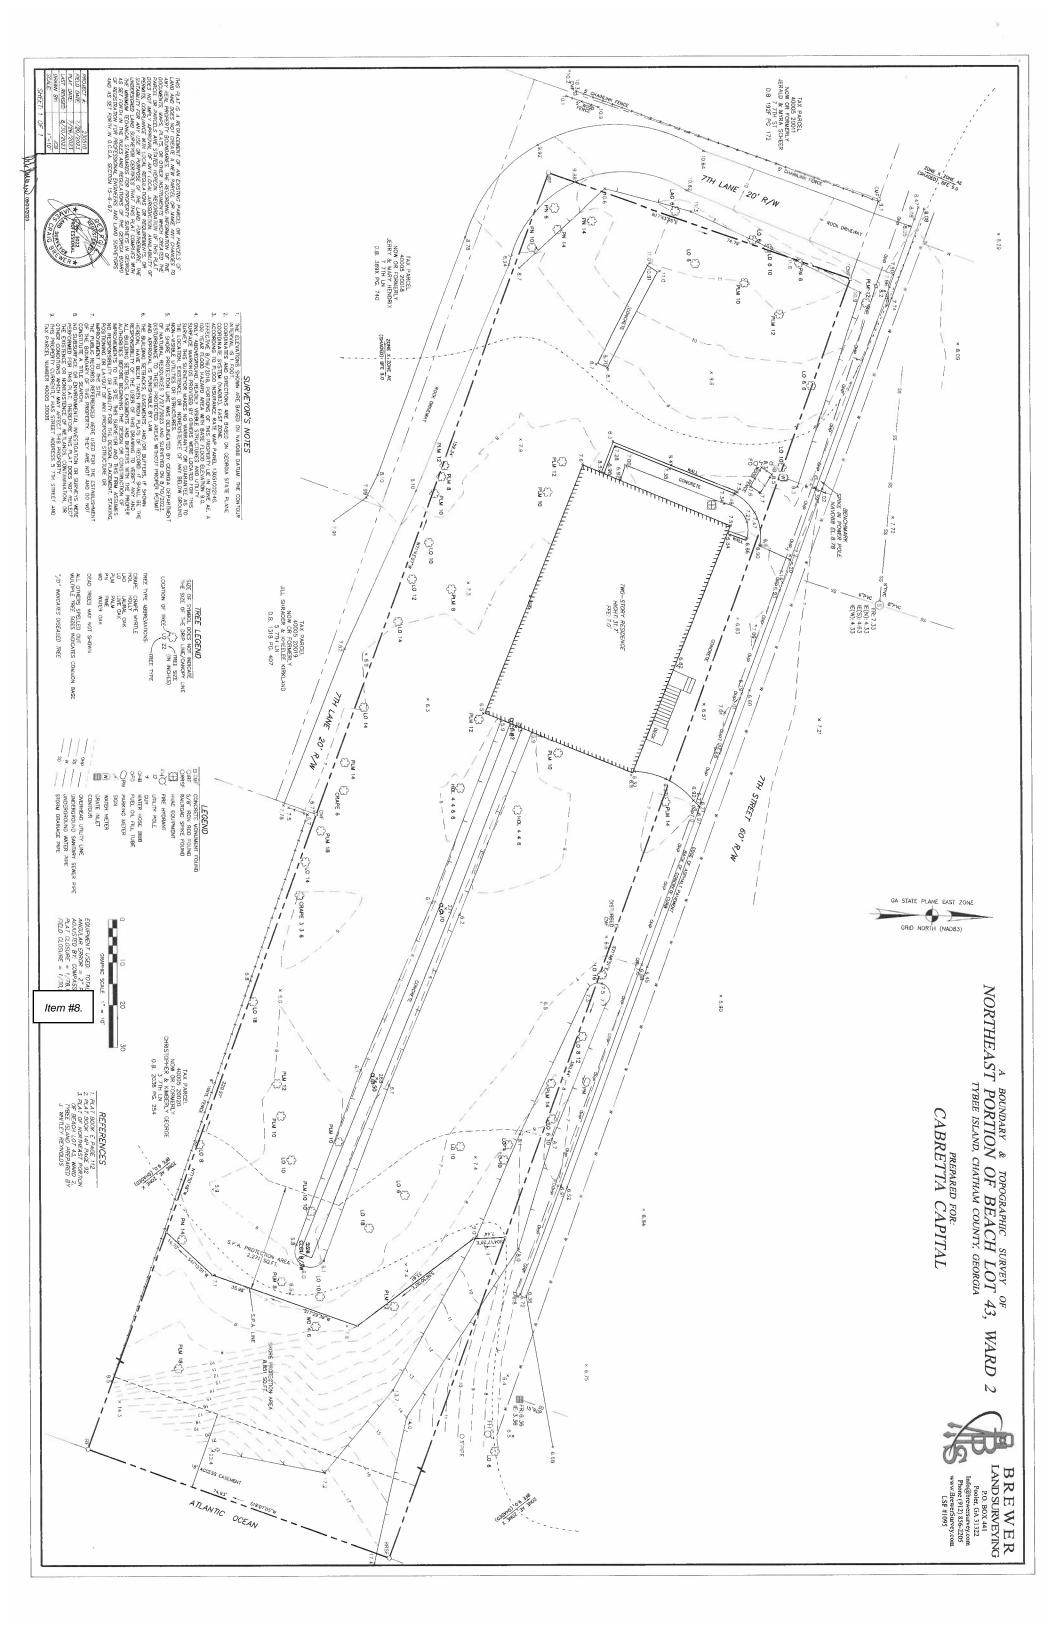

| ı | Fi | Δ١ | Δ | tta | ch  | m | Δr | 1te  | for | ltα | m· |
|---|----|----|---|-----|-----|---|----|------|-----|-----|----|
| ı |    | 16 | ~ | uа  | C I | ш |    | ILO. | IUI | ILC |    |

8. Minor subdivision, 5 7th Street, Petitioner: Brent Watts

## STAFF REPORT

PLANNING COMMISSION MEETING: September 18, 2023

CITY COUNCIL MEETING: October 12, 2023

LOCATION: 5 7th Street PIN: 40005 20009

APPLICANT: Brent Watts OWNER: Brent Watts

EXISTING USE: Home on large lot PROPOSED USE: Three lots

ZONING: R-2 USE PERMITTED BY RIGHT: Yes

COMMUNITY CHARACTER MAP: Beachfront Neighborhood

APPLICATION: Minor subdivision of one lot into three lots

PROPOSAL: The applicant is requesting to subdivide a large lot containing one home into three lots. The historic home is proposed to be moved eastward and the two lots will be created on the west side of the existing lot.

ANALYSIS: The proposed subdivision meets the requirements for new lots. Each proposed lot will be at least 4500 square feet and be at least 60' wide. Water and sewer are available.

The Comprehensive Plan describes the Beachfront Neighborhood District as follows:

The Beachfront Neighborhood to the east of Butler Avenue is exclusively R-2 zoning, with single family, multifamily, and duplex housing types. Wide streets with on street parking and old growth trees supplemented by side alleys characterize the area. Public and private beach access are available.