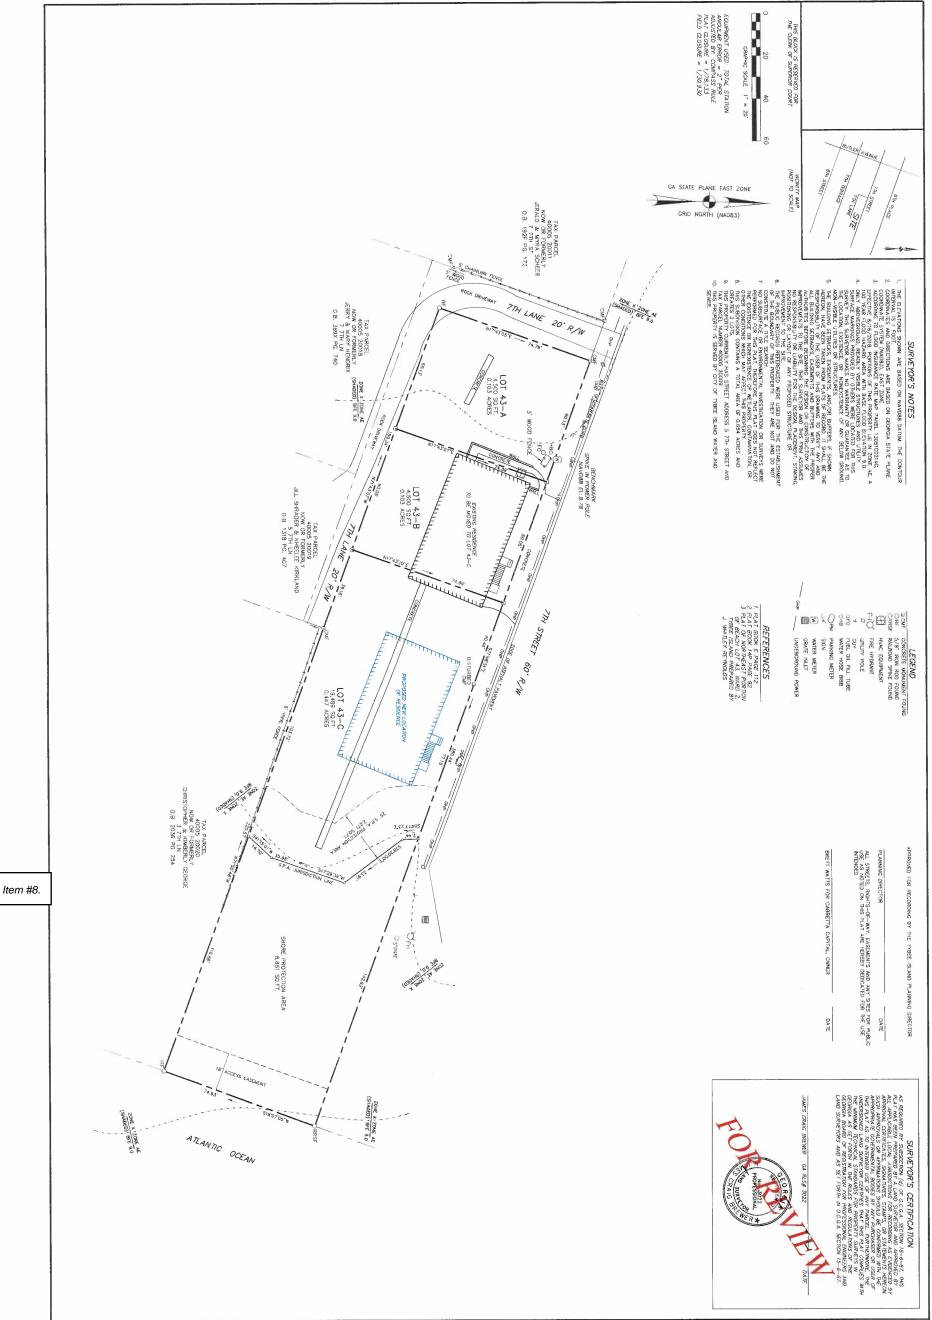

| ı | Fi | Δ١ | Δ | tta | ch  | m | Δr | 1te  | for | ltα | m· |
|---|----|----|---|-----|-----|---|----|------|-----|-----|----|
| ı |    | 16 | ~ | uа  | C I | ш |    | ILO. | IUI | ILC |    |

8. Minor subdivision, 5 7th Street, Petitioner: Brent Watts

## STAFF REPORT

PLANNING COMMISSION MEETING: September 18, 2023

CITY COUNCIL MEETING: October 12, 2023

LOCATION: 5 7th Street PIN: 40005 20009

APPLICANT: Brent Watts OWNER: Brent Watts

EXISTING USE: Home on large lot PROPOSED USE: Three lots

ZONING: R-2 USE PERMITTED BY RIGHT: Yes

COMMUNITY CHARACTER MAP: Beachfront Neighborhood

APPLICATION: Minor subdivision of one lot into three lots

PROPOSAL: The applicant is requesting to subdivide a large lot containing one home into three lots. The historic home is proposed to be moved eastward and the two lots will be created on the west side of the existing lot.

ANALYSIS: The proposed subdivision meets the requirements for new lots. Each proposed lot will be at least 4500 square feet and be at least 60' wide. Water and sewer are available.

The Comprehensive Plan describes the Beachfront Neighborhood District as follows:

The Beachfront Neighborhood to the east of Butler Avenue is exclusively R-2 zoning, with single family, multifamily, and duplex housing types. Wide streets with on street parking and old growth trees supplemented by side alleys characterize the area. Public and private beach access are available.