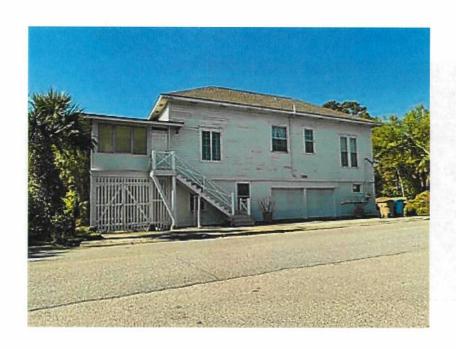

## STAFF REPORT

PLANNING COMMISSION MEETING: September 18, 2023

CITY COUNCIL MEETING: October 12, 2023

LOCATION: 5 7th Street PIN: 40005 20009

APPLICANT: Brent Watts OWNER: Brent Watts

EXISTING USE: Home on large lot PROPOSED USE: Three lots

ZONING: R-2 USE PERMITTED BY RIGHT: Yes

COMMUNITY CHARACTER MAP: Beachfront Neighborhood

APPLICATION: Minor subdivision of one lot into three lots

PROPOSAL: The applicant is requesting to subdivide a large lot containing one home into three lots. The historic home is proposed to be moved eastward and the two lots will be created on the west side of the existing lot.