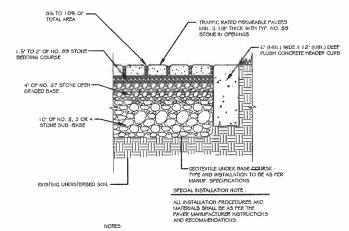

N OF THE OVERHANG, PROTRUDES OUTSIDE OF THE BUILDING SET BACK LINE VERTICALLY FROM THE GROUND LINE TO THE BOTTOM OF THE ROOF OVERHANG, GUTTER SYSTEM IS TO BE INCLUDED AS PART OF THE ALLOWED OVERHANG.
- 4. CONSULT THE TYBEE PLANNING AND ZONING DEPARTMENT FOR BUILDING SET BACK LINE REQUIREMENTS IF A GUTTER SYSTEM IS UTILIZED AND FOR DOWNSPOUTS, DOWNSPOUT BOOTS, FIREPLACES, ELEVATOR SHAFTS, ROOF DECKS, STAIRS AND AC COMPRESSORS.
- CONSULT THE TYBEE PLANNING AND ZONING DEPARTMENT FOR BUILDING SET BACK LINE REQUIREMENTS IF A SPREAD FOOTING IS USED.
- CERTIFICATE OF OCCUPANCY WILL NOT BE GRANTED IF ANY PART OF THE BUILDING (INCLUDING SIDING, SHUTTERS, GUTTERS, DOWNSPOUTS, DOWNSPOUT BOOTS, TRIM, WATER TABLE OR ANY AESTECTIC WORK, ETC.) EXTENDS OVER THE BUILDING SET BACK LINE WITHOUT A VARIANCE.



TRUCTION SHALL CONFORM TO THE APPLICABLE CITY OF TYBEE ISLAND DEVELOPMENT, TECHNICAL SPECIFICATIONS AND STANDARD DETAILS.

- 2. CONCRETE TO BE 3,000 PSI AND REINFORCED WITH FIBERMESH OR STEEL
- 3. CONCRETE HEADER CURB DIMENSIONS MAY DIFFER BASED ON PROJECT SPECIFIC DESIGNATIONS MAY DIFFER BASED ON PROJECT SPECIFIC DESIGNATION OF THE PROJECT SPECIFIC SPECIFIC DESIGNATION OF THE PROJECT SPECIFIC SPECIFIC SPECIFIC SPECIFIC SPECIFIC SPECIFI
- 4 BASE COMPACTION UNDER CURB TO BE 95% (ASTM DG95
- 5. CONTRACTION JOINTS TO BE SAW CUT NO LATER THAN 24 HOURS AFTER THE POUR.
- G. SYSTEM IS TO BE APPROVED BY TYBEE ISLAND PRIOR TO INSTALLATION

PERMEABLE PAVER DETAIL (25 YEAR PAVER)

NOT TO SCALE

ROOF PLAN





SWALE "C" DETAIL

1. THIS DEVELOPMENT IS WITHIN FLOOD ZONE "AE-9" ACCORDING TO FLR.M. COMM