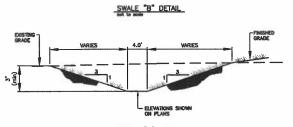

E OR ANY AESTECTIC WORK, ETC.) EXTENDS OVER THE BUILDING SET BACK LINE WITHOUT A VARIANCE.



TRUCTION SHALL CONFORM TO THE APPLICABLE CITY OF TYBEE ISLAND DEVELOPMENT, TECHNICAL SPECIFICATIONS AND STANDARD DETAILS.

- 2. CONCRETE TO BE 3,000 PSI AND REINFORCED WITH FIBERMESH OR STEEL
- 3. CONCRETE HEADER CURB DIMENSIONS MAY DIFFER BASED ON PROJECT SPECIFIC DESIGNATIONS MAY DIFFER BASED ON PROJECT SPECIFIC DESIGNATION OF THE PROJECT SPECIFIC SPECIFIC DESIGNATION OF THE PROJECT SPECIFIC SPECIFIC SPECIFIC SPECIFIC SPECIFIC SPECIFI
- 4 BASE COMPACTION UNDER CURB TO BE 95% (ASTM DG95
- 5. CONTRACTION JOINTS TO BE SAW CUT NO LATER THAN 24 HOURS AFTER THE POUR.
- G. SYSTEM IS TO BE APPROVED BY TYBEE ISLAND PRIOR TO INSTALLATION

PERMEABLE PAVER DETAIL (25 YEAR PAVER)

NOT TO SCALE

ROOF PLAN





SWALE "C" DETAIL

1. THIS DEVELOPMENT IS WITHIN FLOOD ZONE "AE-9" ACCORDING TO FLR.M. COMMUNITY PANEL NUMBER 13051C -. MAP REVISED ---2. CONTRACTOR IS TO VERIFY FEMA ELEVATIONS PRIOR TO MAY CONSTRUCTION ACTIVITIES.

Survey information: BUTTONY : BREWER SURVEYS Date of Survey : JULY, 202 Datum : NAVD 88

I . THE SITE WILL NEED TO BE GRADED AS SHOWN AND AS DICTATED BY EXISTING CONDITIONS WHICH CAN NOT BE FORSEEN TO ALLOW FOR PROPER DRAINAGE. SPECIAL AVERAGE GRADE NOTES: THE AVERAGE GRADE TO BE USED AS A BASE ELEVATION TO SET THE BUILDING HEIGHT IS TO BE OBTAINED FROM THE TYBEE ISLAND PLANNING

2. OUTFALL FOR THE PROJECT WILL BE DIGTATED BY EXISTING CONDITIONS WITHIN TH CITY OF TYBEE EXISTING DRAINAGE SYSTEM AND EASEMENTS.

#### SPECIAL BUILDING GUTTER NOTES

GENERAL DRAINAGE NOTES:

- TO E