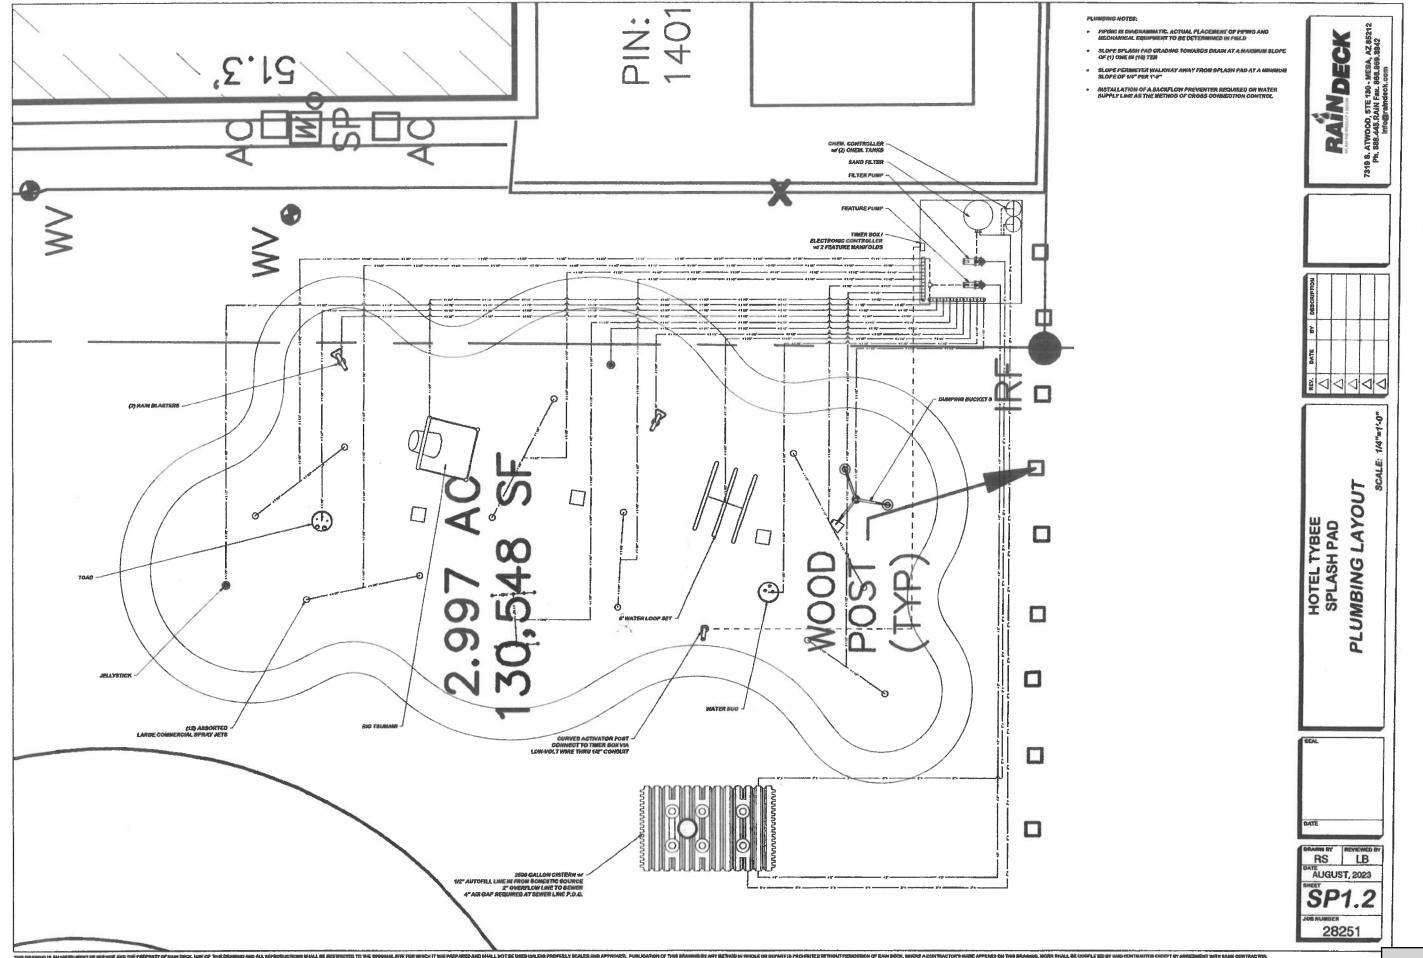

#### <u>Public Hearings</u>

- 9. Site Plan Review: 1401 Strand Avenue. Petitioner: Linchris Tybee Resort, LLC
- 10. Variance for setback of 12' instead of required 20'. 5 7th Street, Petitioner: Brent Watts