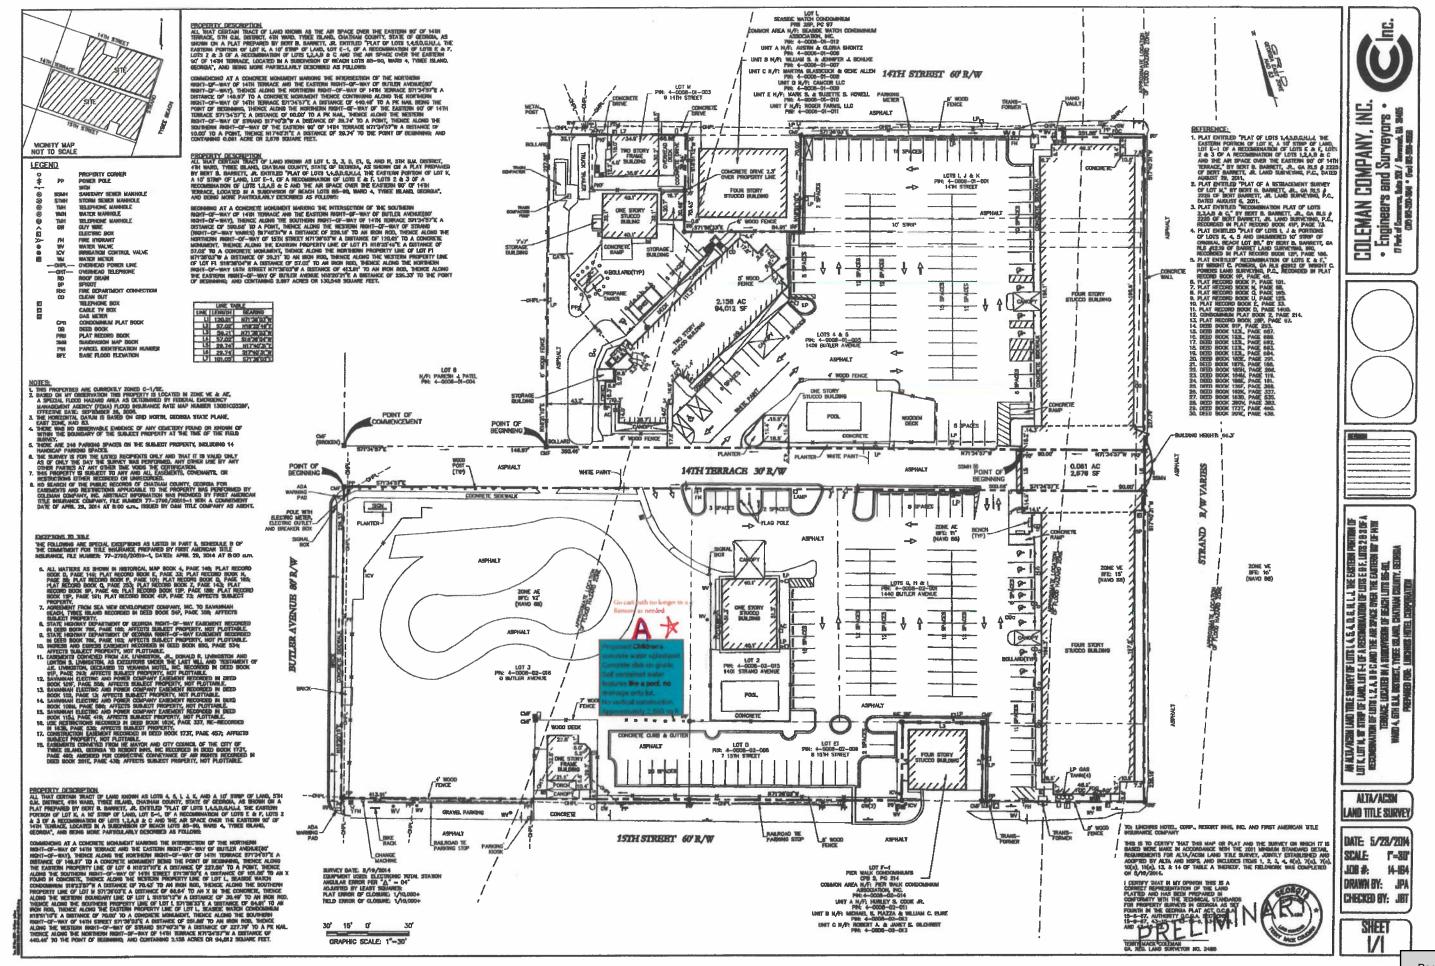

#### <u>Public Hearings</u>

- 9. Site Plan Review: 1401 Strand Avenue. Petitioner: Linchris Tybee Resort, LLC
- 10. Variance for setback of 12' instead of required 20'. 5 7th Street, Petitioner: Brent Watts