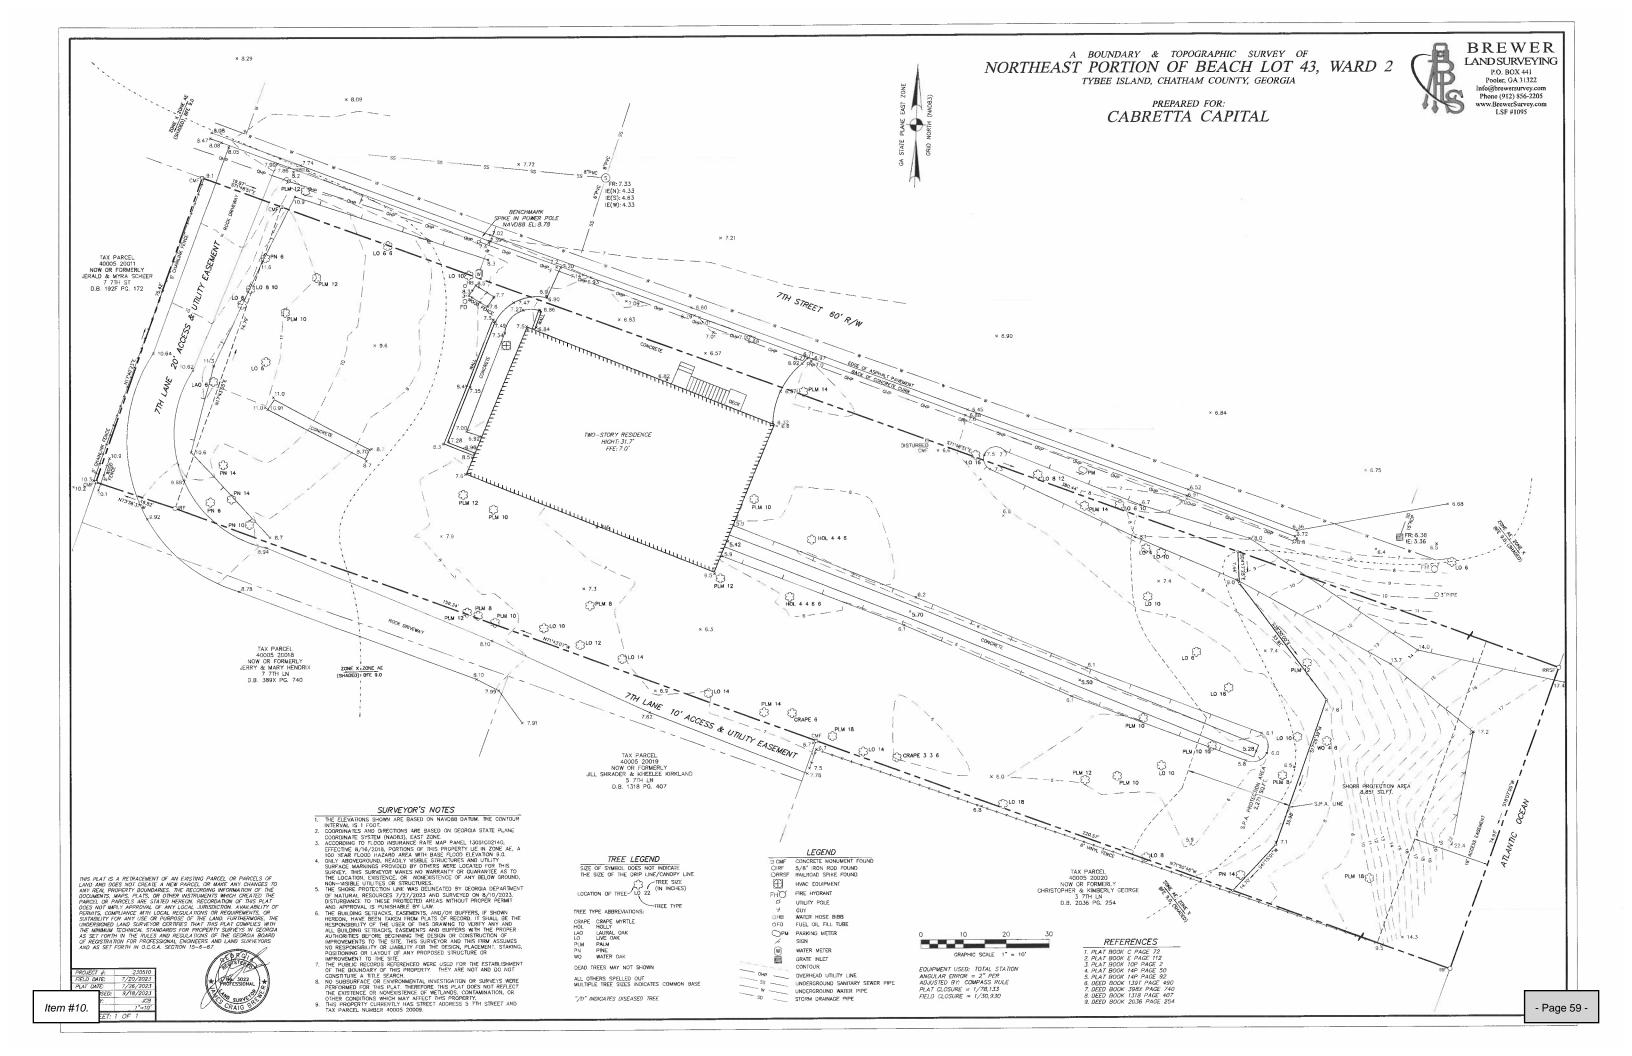

#### <u>Public Hearings</u>

- 9. Site Plan Review: 1401 Strand Avenue. Petitioner: Linchris Tybee Resort, LLC
- 10. Variance for setback of 12' instead of required 20'. 5 7th Street, Petitioner: Brent Watts