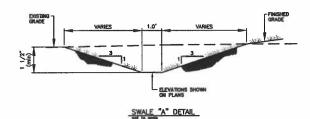

BLE OR ANY AESTECTIC WORK, ETC.) EXTENDS OVER THE BUILDING SET BACK LINE WITHOUT A VARIANCE.



TRUCTION SHALL CONFORM TO THE APPLICABLE CITY OF TYBEE ISLAND DEVELOPMENT, TECHNICAL SPECIFICATIONS AND STANDARD DETAILS.

- 2. CONCRETE TO BE 3,000 PSI AND REINFORCED WITH FIBERMESH OR STEEL
- 3. CONCRETE HEADER CURB DIMENSIONS MAY DIFFER BASED ON PROJECT SPECIFIC DESIGNATIONS MAY DIFFER BASED ON PROJECT SPECIFIC DESIGNATION OF THE PROJECT SPECIFIC SPECIFIC DESIGNATION OF THE PROJECT SPECIFIC SPECIFIC SPECIFIC SPECIFIC SPECIFIC SPECIFI
- 4 BASE COMPACTION UNDER CURB TO BE 95% (ASTM DG95
- 5. CONTRACTION JOINTS TO BE SAW CUT NO LATER THAN 24 HOURS AFTER THE POUR.
- G. SYSTEM IS TO BE APPROVED BY TYBEE ISLAND PRIOR TO INSTALLATION

PERMEABLE PAVER DETAIL (25 YEAR PAVER)

NOT TO SCALE

ROOF PLAN





SWALE "C" DETAIL

1. THIS DEVELOPMENT IS WITHIN FLOOD ZONE "AE-9" ACCORDING TO FLR.M. COMMUNITY PANEL NUMBER 13051C -. MAP REVISED ---2. CONTRACTOR IS TO VERIFY FEMA ELEVATIONS PRIOR TO MAY CONSTRUCTION ACTIVITIES.

Survey information: BUTTONY : BREWER SURVEYS Date of Survey : JULY, 202 Datum : NAVD 88

I . THE SITE WILL NEED TO BE GRADED AS SHOWN AND AS DICTATED BY EXISTING CONDITIONS WHICH CAN NOT BE FORSEEN TO ALLOW FOR PROPER DRAINAGE. SPECIAL AVERAGE GRADE NOTES: THE AVERAGE GRADE TO BE USED AS A BASE ELEVATION TO SET THE BUILDING HEIGHT IS TO BE OBTAINED FROM THE TYBEE ISLAND PLANNING

2. OUTFALL FOR THE PROJECT WILL BE DIGTATED BY EXISTING CONDITIONS WITHIN TH CITY OF TYBEE EXISTING DRAINAGE SYSTEM AND EASEMENTS.

#### SPECIAL BUILDING GUTTER NOTES

GENERAL DRAINAGE NOTES:

- TO