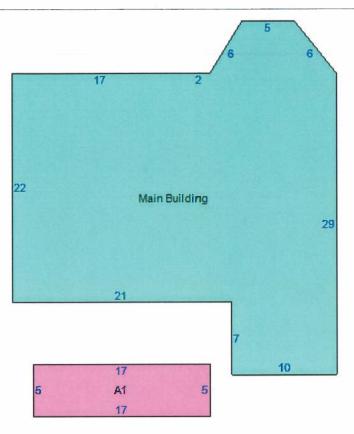

g Area            | 795                         |
| Basement Area          | 0                           |
| Finished Basement Area | No                          |
| Be( Item #9.           | 0                           |
| Full hs                | 1/0                         |

| Card # | Description                              | Year Built: | Grade: | Units: Override: | Area: |
|--------|------------------------------------------|-------------|--------|------------------|-------|
| 1      | 908 : ENCLOSED PORCH, KNEE WALLS W/GLASS | 1980        | D      | 1                | 147   |
| 1      | 903 : WOOD DECK                          | 1980        | D      | 1                | 200   |
| 1      | 908 : ENCLOSED PORCH, KNEE WALLS W/GLASS | 1980        | D      | 1                | 170   |



| Item                                     | Area |
|------------------------------------------|------|
| Main Building                            | 795  |
| - 908:ENCLOSED PORCH, KNEE WALLS W/GLASS | 147  |
| A1 - 904:904-Slab Porch (SF) with Roof   | 85   |
| - 908:ENCLOSED PORCH, KNEE WALLS W/GLASS | 170  |
| - 903:WOOD DECK                          | 200  |



Sorry, no photo available for this record

Henry A Russell Jr. P.E. 10 Norton St. Braintree Ma. 02184

City of Tybee Island PO Box 2749 Tybee Island Ga. 31328 Attn: George Shaw

October 23, 2023

To whom it may concern

RE: Hotel Tybee, 1401 Strand, Splash Pad Project, RainDeck plan SP1.2

I have reviewed the proposed splash pad for the subject project.

The structure is a self-contained water feature with a closed water draina