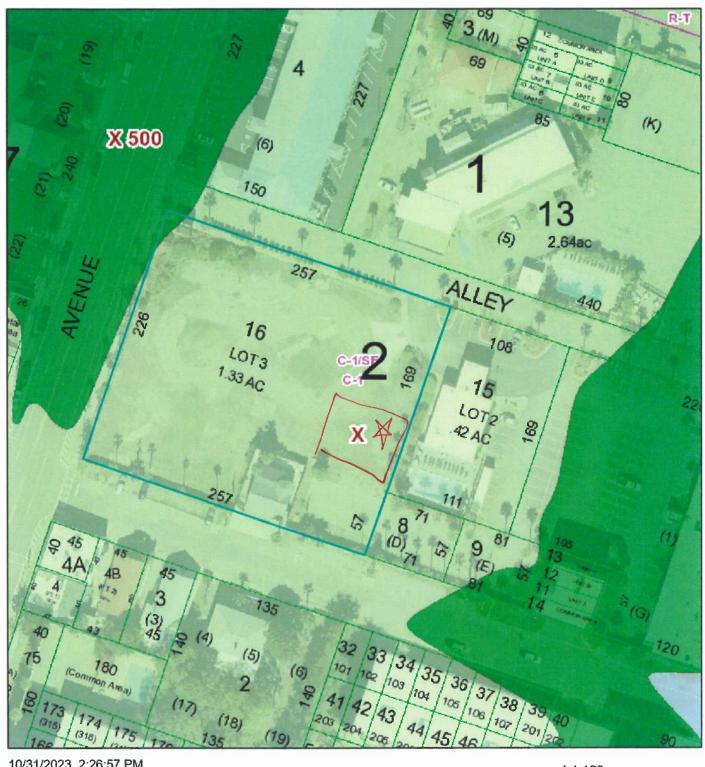

#### <u>Public Hearings</u>

- 9. Site Plan Review: 1401 Strand Avenue. Petitioner: Linchris Tybee Resort, LLC
- 10. Variance for setback of 12' instead of required 20'. 5 7th Street, Petitioner: Brent Watts