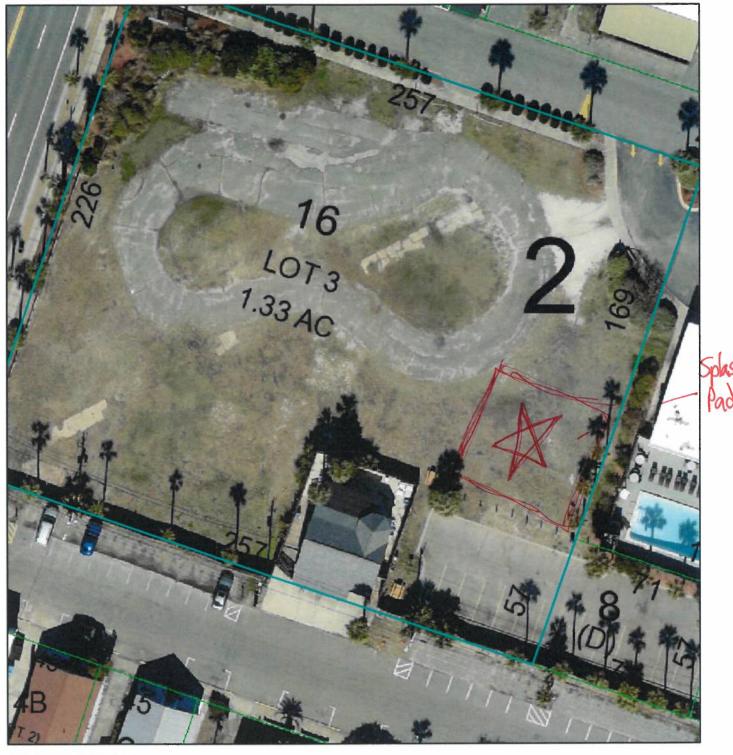

|
|                                                                                                             |                                                                  |
|                                                                                                             |                                                                  |
|                                                                                                             |                                                                  |
|                                                                                                             |                                                                  |

# SAGIS Map Viewer



10/31/2023, 3:04:40 PM

Property Boundaries (Parcels)



SAGIS

## **SAGIS Map Viewer**







#### **George Shaw**

From:

Downer Davis <dkdjr071419@yahoo.com>

Sent:

Thursday, November 9, 2023 4:44 PM

To:

George Shaw

Subject:

Splashpad 15th Street

George,

With the low density of this project and the natural features, there's more than a few methods of managing the small increase of stormwater runoff to the existing runoff rates. There's not many projects on Tybee with no challenges to stormwater design.

I look forward to receiving the final design.

I'm in communication with the Owner, and I'll gladly speak with his consultant on this project.

Downer

912 695-7262



Item #9.

- Page 44 -





# PLANNING COMMISSION NOTICE OF DETERMINATION

Meeting date: November 20, 2023 Proje