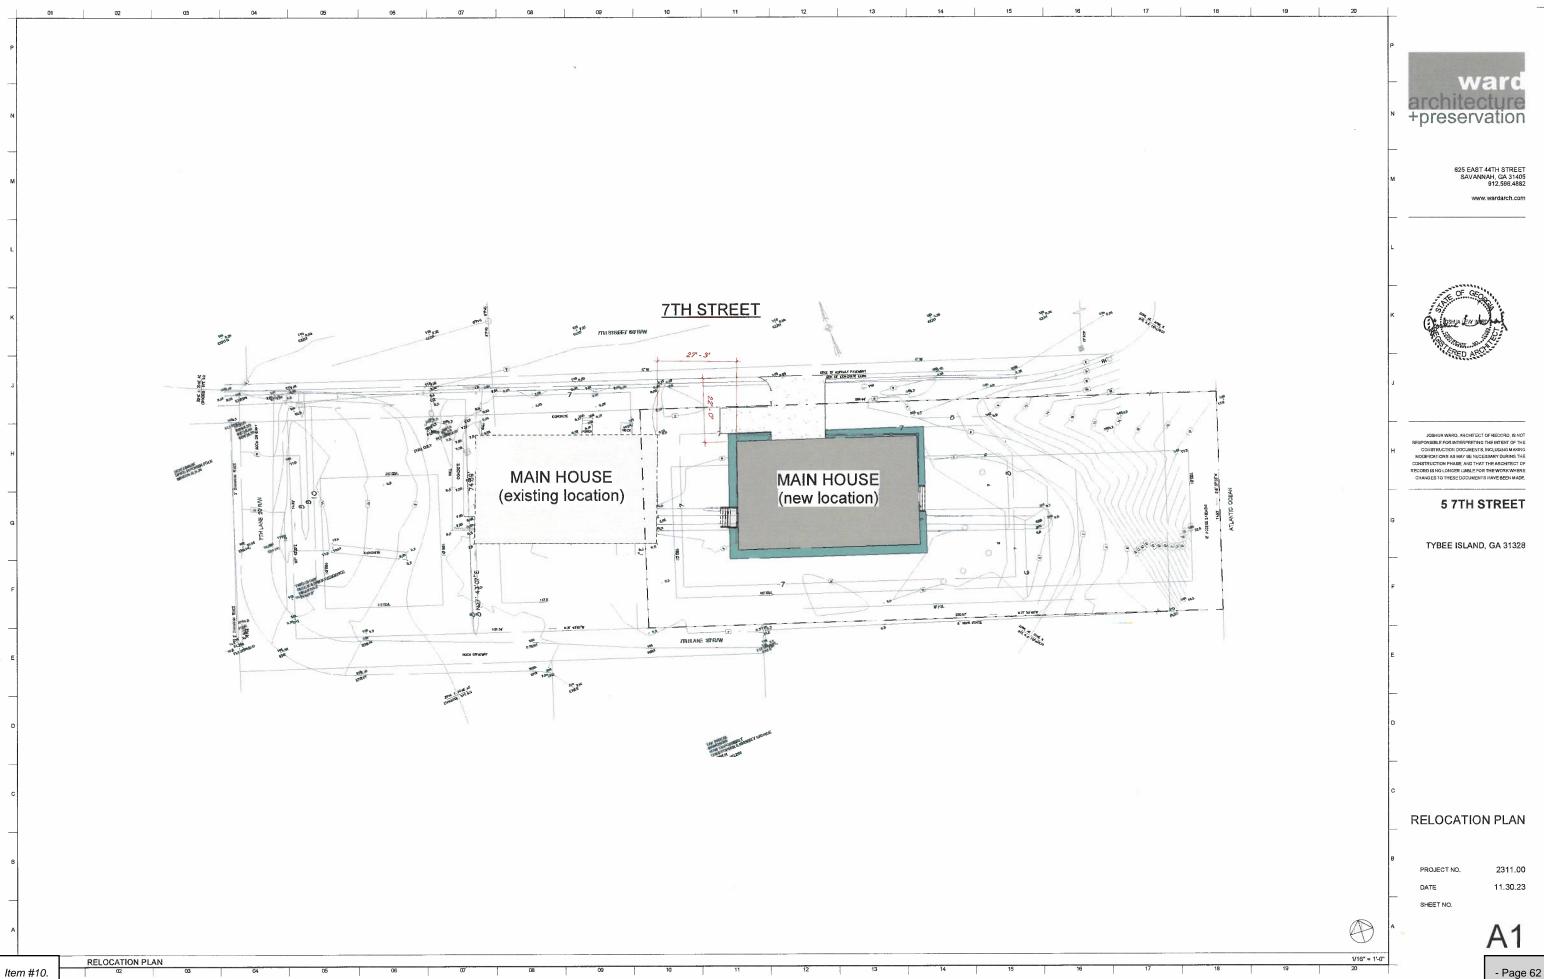

#### <u>Public Hearings</u>

- 9. Site Plan Review: 1401 Strand Avenue. Petitioner: Linchris Tybee Resort, LLC
- 10. Variance for setback of 12' instead of required 20'. 5 7th Street, Petitioner: Brent Watts