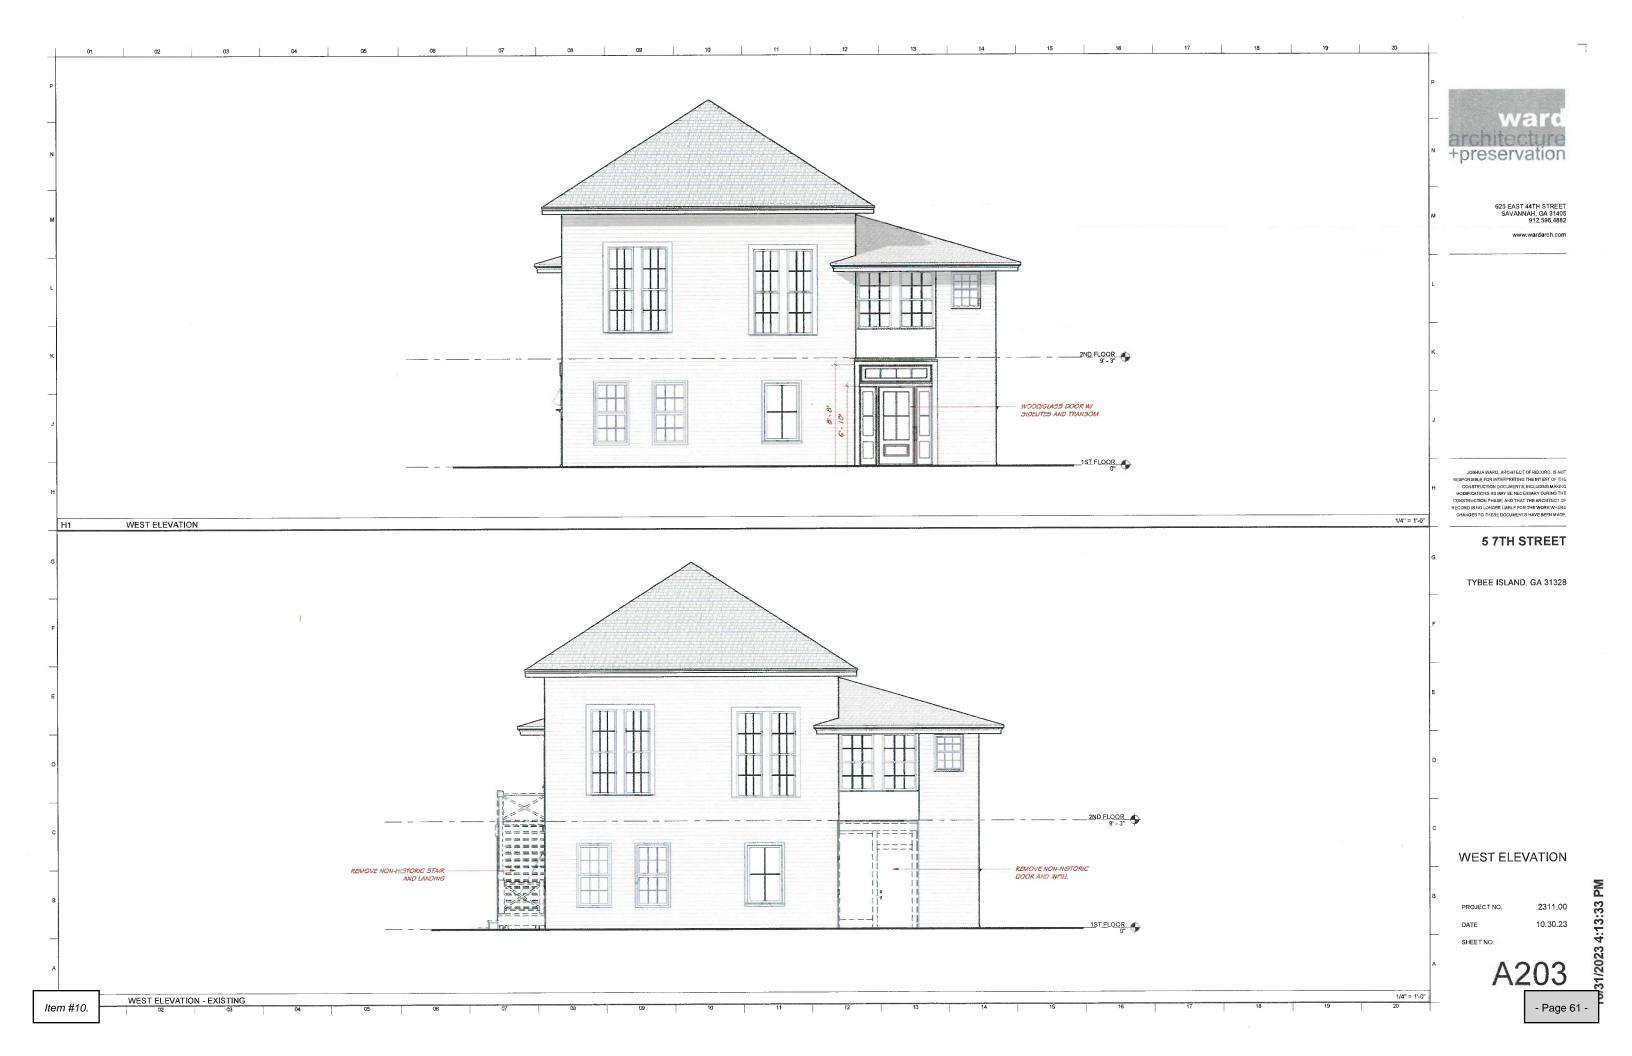

#### <u>Public Hearings</u>

- 9. Site Plan Review: 1401 Strand Avenue. Petitioner: Linchris Tybee Resort, LLC
- 10. Variance for setback of 12' instead of required 20'. 5 7th Street, Petitioner: Brent Watts