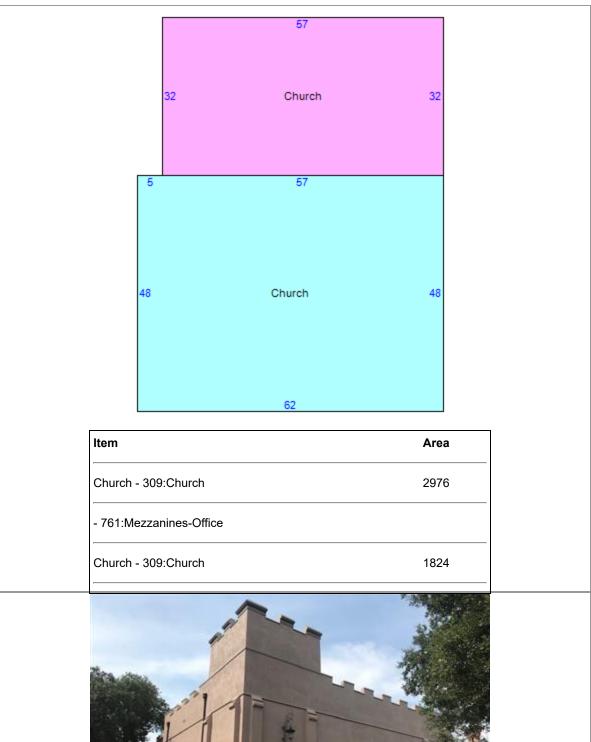

| Actual Year Built      | 1900          |
|------------------------|---------------|
| Effective Year Built   | 1975          |
| Main Occupancy         | 309 : Church  |
| Quality / Condition    | 3 / A-AVERAGE |
| Units                  |               |
| Total Area             | 6,624         |
| Basement Area          |               |
| Finished Basement Area | No            |